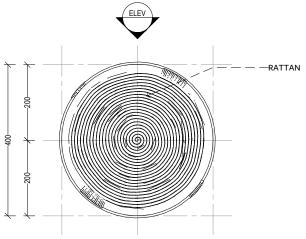

TWIN VILLA

TB-02 & TB-03

Scale: 1:10

General Notes

1. Do not scale drawings.

2. Dimensions do not include finishes thickness (if otherwise mentioned).

3. All dimensions shall be verified on site before proceeding with the work.