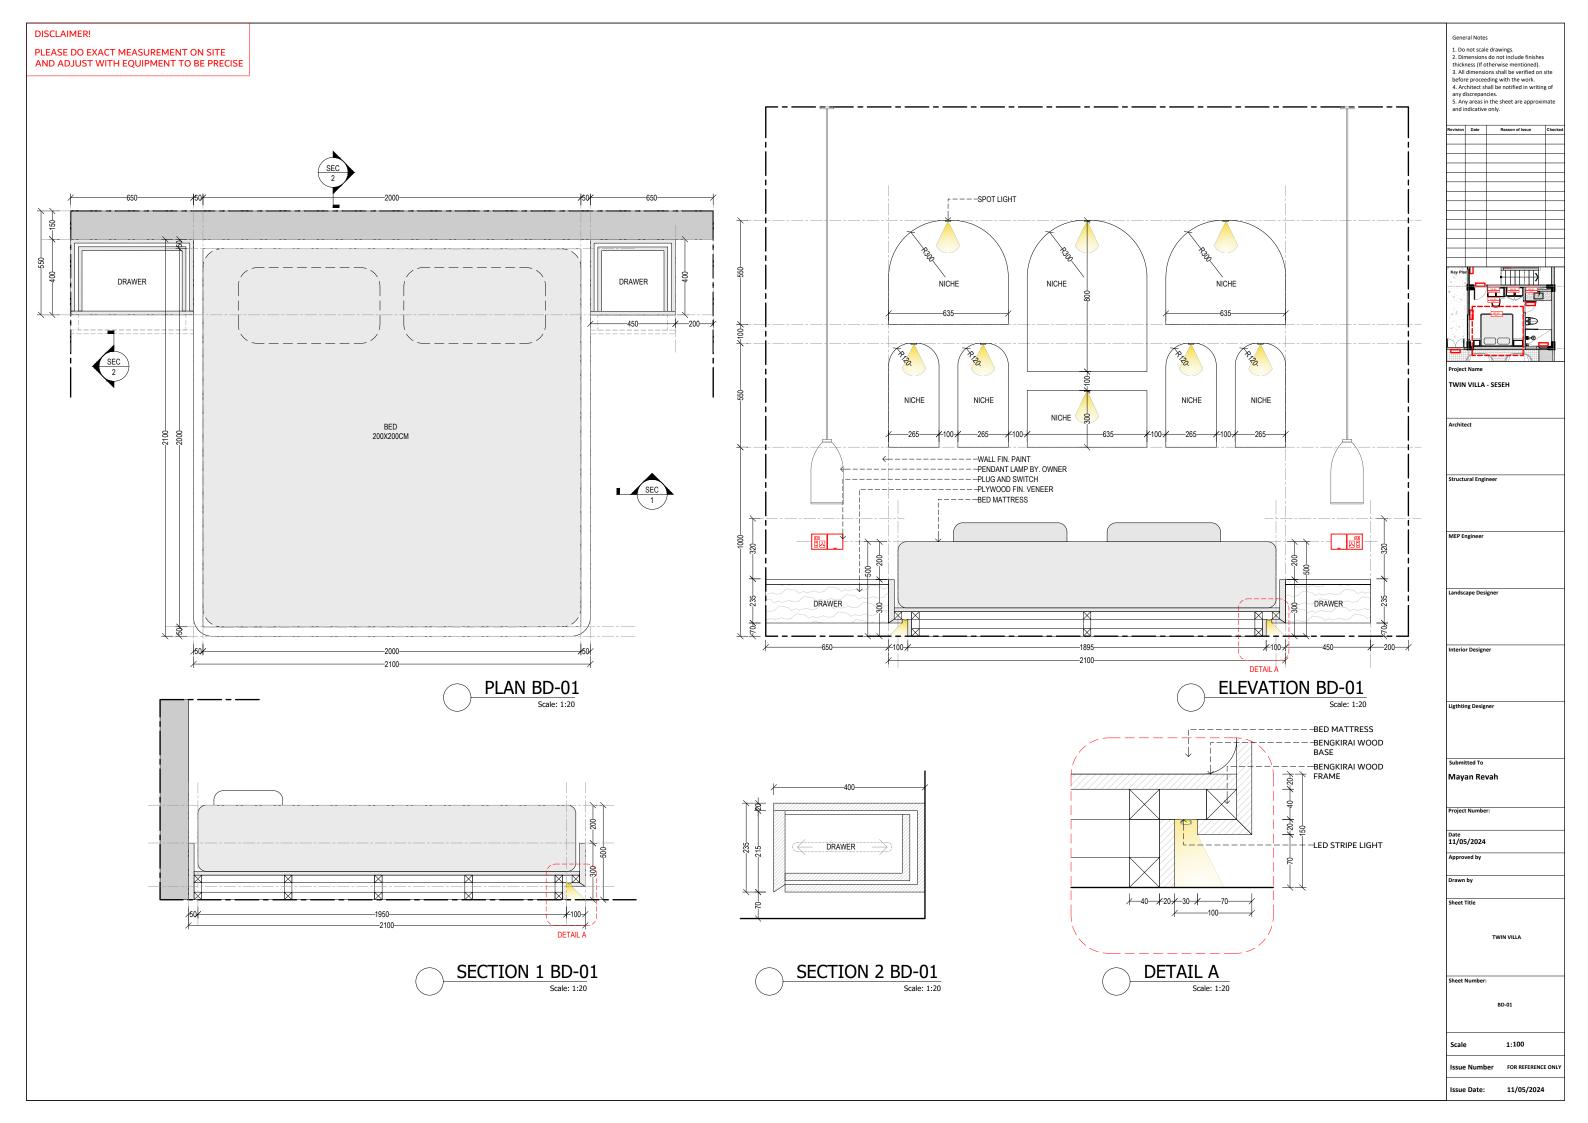

|   |         |
|          |      |       |             |   |         |
|          |      |       |             |   |         |
|          |      |       |             |   |         |
|          |      |       |             |   |         |
|          |      |       |             |   |         |
|          |      |       |             |   |         |
|          |      |       |             |   |         |
|          |      |       |             |   |         |
|          |      |       |             |   |         |
| Key Pla  | n [  | والتك |             |   |         |
|          |      |       | $\Box$      | - |         |



TWIN VILLA - SESEH

MEP Engineer

Landscape Designer

Ligthting Designer

Submitted To

Mayan Revah

Project Number:

Date 11/05/2024

CB-03

TWIN VILLA









General Notes

1. Do not scale drawings.
2. Dimensions do not include finishes thickness (if otherwise mentioned).
3. All dimensions shall be verified on site before proceeding with the work.
4. Architect shall be notified in writing of any discrepancies.
5. Any areas in the sheet are approximate and indicative only.

|         | Dute | reason or issue                       | I      |
|---------|------|---------------------------------------|--------|
|         |      |                                       |        |
|         |      |                                       |        |
|         |      |                                       |        |
|         |      |                                       |        |
|         |      |                                       |