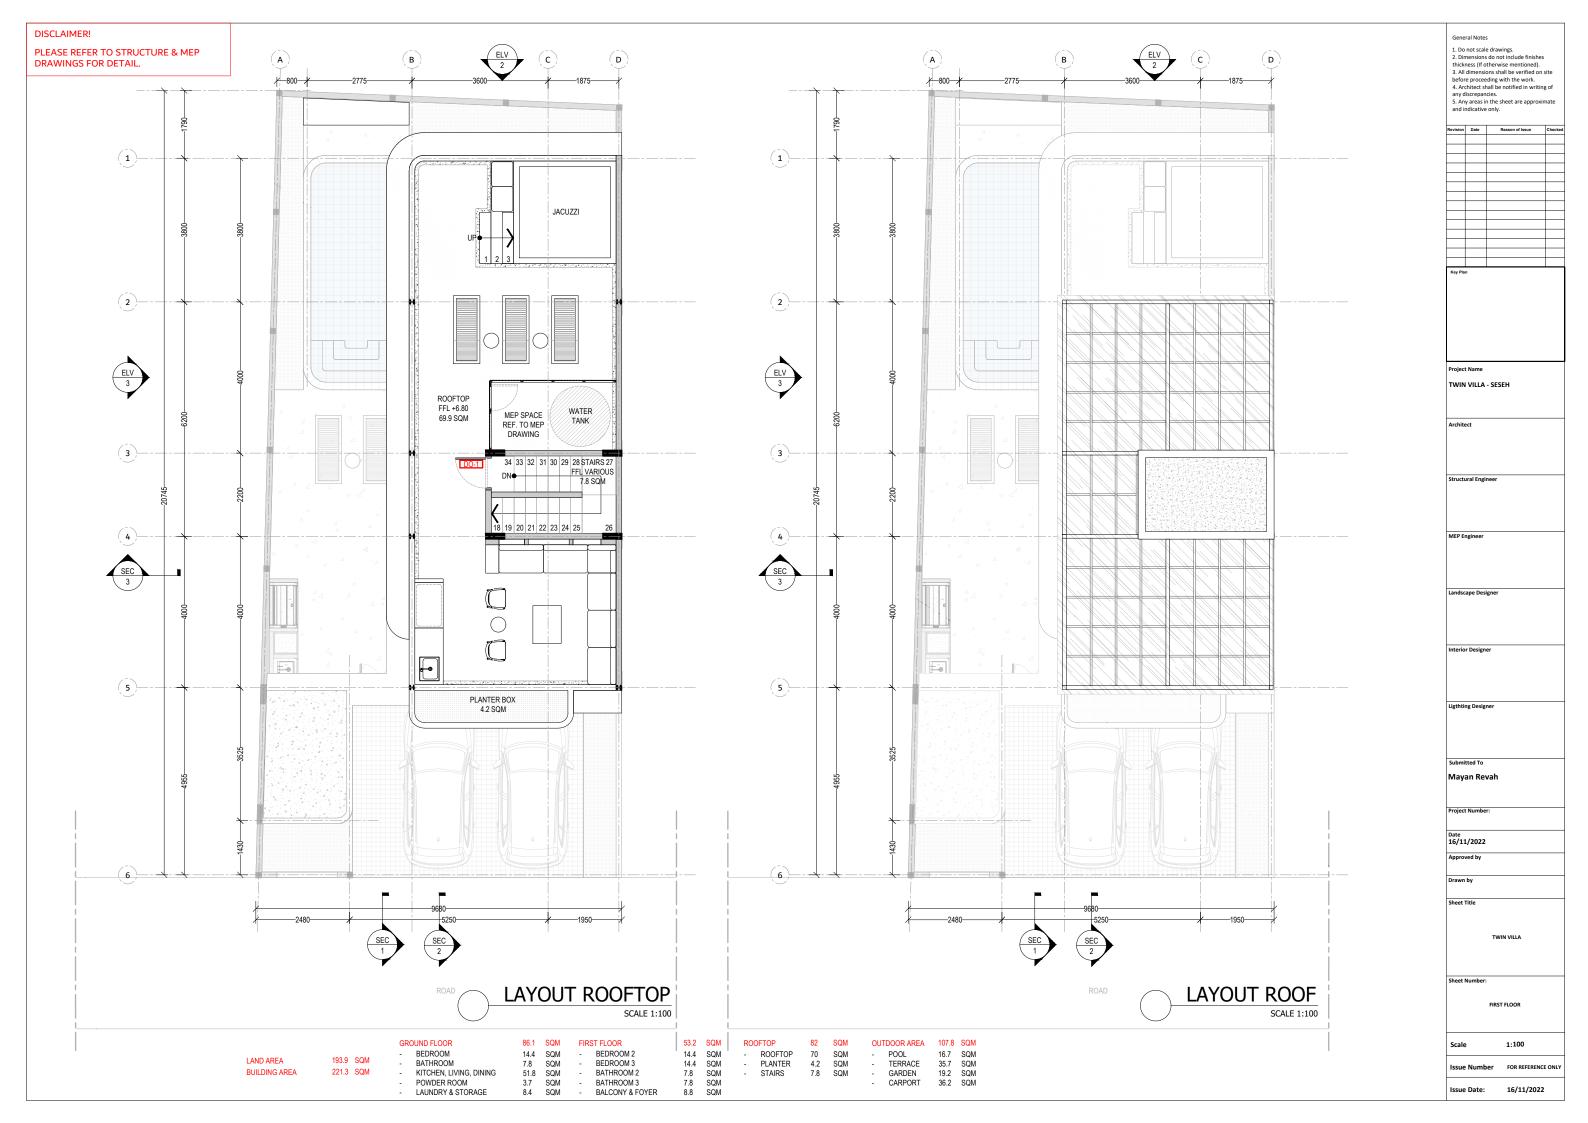

Project Name

TWIN VILLA - SESEH

chitect

Structural Engineer

MEP Engineer

Landscape Designer

terior Designer

Ligthting Designer

Submitted To

Mayan Revah

Project Number:

Date 16/11/2022

прриотеа ву

Sheet Title

TWIN VILLA

Sheet Number:

General Notes

1. Do not scale drawings.
2. Dimensions do not include finishes thickness (ff otherwise mentioned).
3. All dimensions shall be verified on site before proceeding with the work.
4. Architect shall be notified in writing of any discrepancies.
5. Any areas in the sheet are approximate and indicative only.