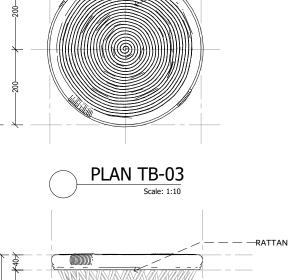

TWIN VILLA

TB-02 & TB-03

Scale: 1:10

General Notes

1. Do not scale drawings.

2. Dimensions do not include finishes thickness (if otherwise mentioned).

3. All dimensions shall be verified on site before proceeding with the work.