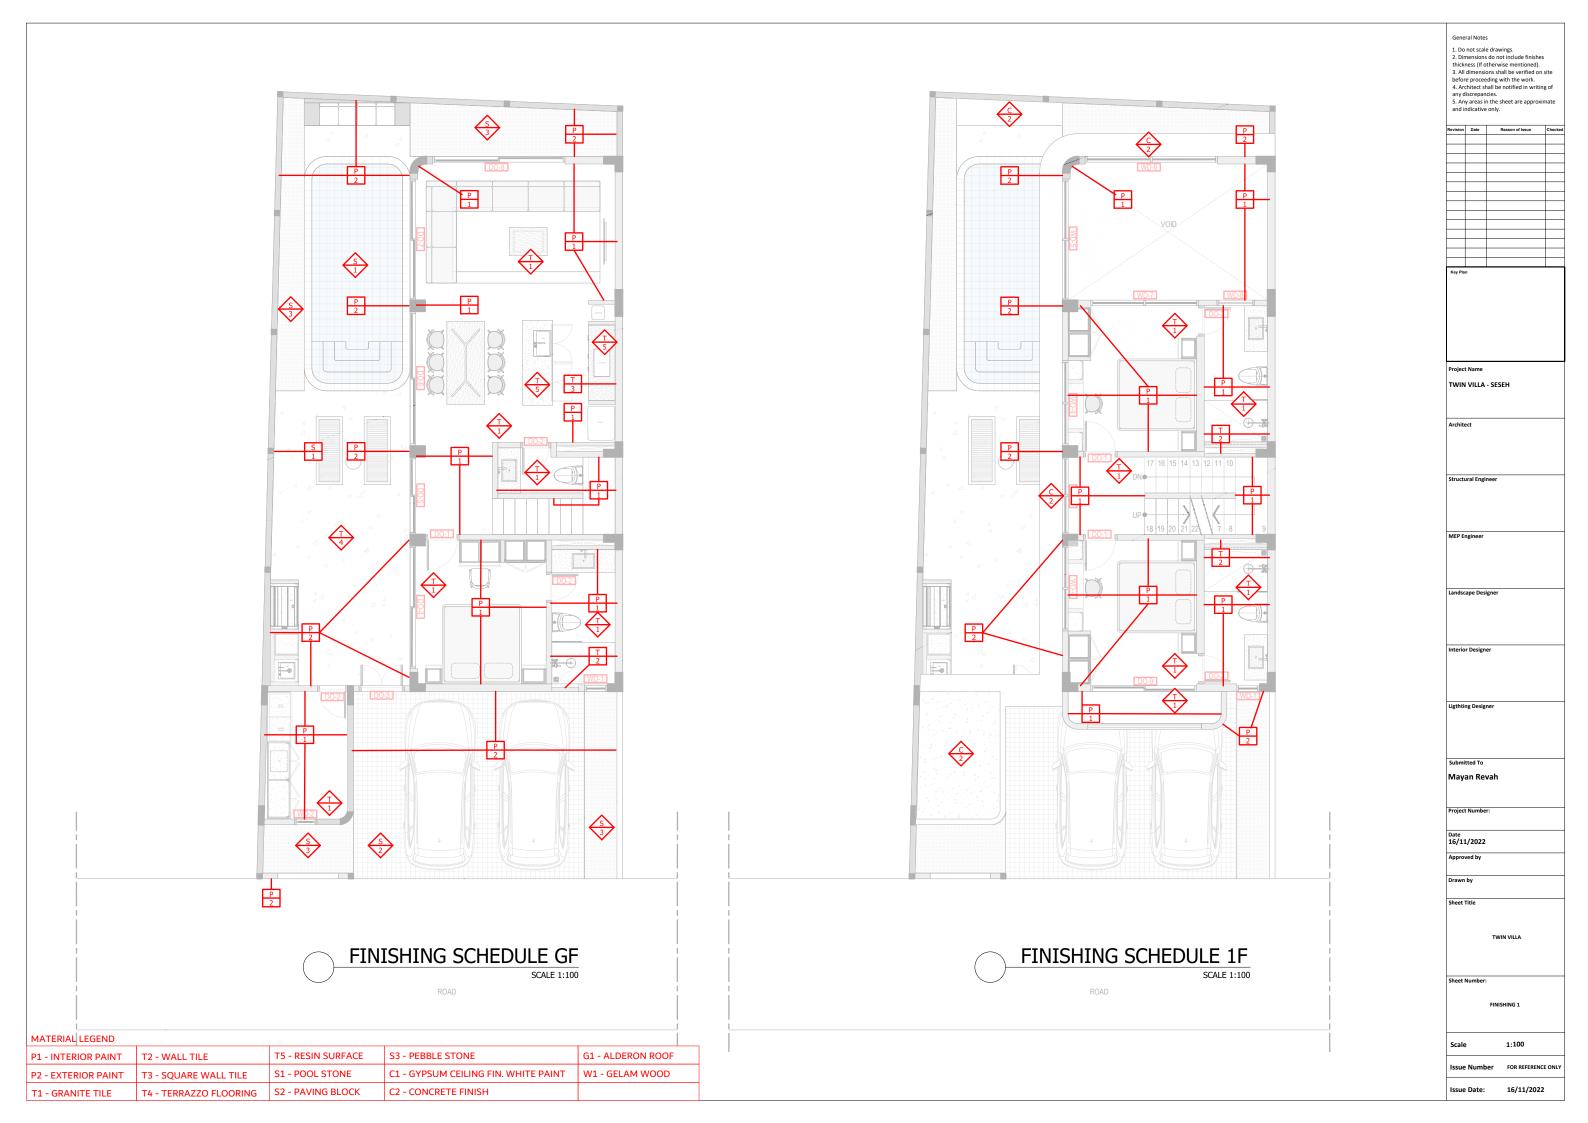

ale 1:100

Issue Number FOR REFERENCE ONL

sue Date: 16/11/2022

| CODE / NAME                  | IMAGE       | DETAILS                                                                 | LOCATION                             | BRAND / SUPPLIER                |
|------------------------------|-------------|-------------------------------------------------------------------------|--------------------------------------|---------------------------------|
| P1<br>INTERIOR PAINT         | China White | WASH TEXTURE<br>COLOR: CHINA WHITE<br>(PLEASE MAKE TEXTURE<br>SAMPLE)   | INTERIOR WALL                        | DULUX                           |
| P2<br>EXTERIOR PAINT         | Weder Brd   | STUCCO TEXTURE<br>COLOR: WINTER BIRD<br>(PLEASE MAKE TEXTURE<br>SAMPLE) | EXTERIOR WALL                        | DULUX                           |
| T1<br>CONCRETE TEXTURE TILES |             | 60X60CM<br>(SAME AS PVF VILLA)                                          | INTERIOR FLOORING                    | NIRO GRANITE /<br>BY CONTRACTOR |
| T2<br>WALL TILES             |             | PEARL G STRIPE<br>30X30CM                                               | BATHROOM WALL TILES                  | SINGRES TILE /<br>BY CONTRACTOR |
| T3<br>SQUARE WALL TILES      |             | 30X30CM<br>(SAME AS PVF VILLA)                                          | KITCHEN BACKSPLASH                   | BY CONTRACTOR                   |
| T4<br>TERRAZZO FLOORING      |             | BIG TERRAZZO CHIPS                                                      | POOL TERRACE AND<br>ROOFTOP FLOOR    | BY CONTRACTOR                   |
| T5<br>RESIN SURFACE          |             | RESIN TERRAZZO                                                          | BASIN, KITCHEN, ISLAND<br>COUNTERTOP | BY CONTRACTOR                   |

| CODE / NAME                           | IMAGE            | DETAILS                                 | LOCATION    | BRAND / SUPPLIER |
|---------------------------------------|------------------|-----------------------------------------|-------------|------------------|
| S1<br>STONE POOL TILES                |                  | 10X10CM                                 | POOL        | RUDY ART STONE   |
| S2<br>PAVING BLOCK                    |                  | 20X20CM                                 | CARPORT     | BY. CONTRACTOR   |
| S3<br>PEBBLE STONE                    |                  | WHITE PEBBLES                           | GARDEN      | BY. CONTRACTOR   |
| G1<br>ALDERON ROOF<br>/SOLARFLAT ROOF |                  | TRANSPARANT                             | PERGOLA     | BY CONTRACTOR    |
| C1<br>GYPSUM CEILING                  | Pentalite Vihite | FINISHED AS WALL<br>(INTERIOR PAINT P1) | CEILING     | BY CONTRACTOR    |
| C2<br>CONCRETE ROOF                   |                  | WATERPROOF FINISH                       | ROOF SLAB   | BY CONTRACTOR    |
| W1<br>GELAM WOOD                      |                  | FIN. NATURAL                            | ROOF ACCENT | BY. CONTRACTOR   |

| MATERIAL LEGEND |
|-----------------|
|-----------------|

| P1 - INTERIOR PAINT | T2 - WALL TILE         | T5 - RESIN SURFACE | S3 - PEBBLE STONE                    | G1 - ALDERON ROOF |
|---------------------|------------------------|--------------------|--------------------------------------|-------------------|
| P2 - EXTERIOR PAINT | T3 - SQUARE WALL TILE  | S1 - POOL STONE    | C1 - GYPSUM CEILING FIN. WHITE PAINT | W1 - GELAM WOOD   |
| T1 - GRANITE TILE   | T4 - TERRAZZO FLOORING | S2 - PAVING BLOCK  | C2 - CONCRETE FINISH                 |                   |

FINISHING SCHEDULE

General Notes

1. Do not scale drawings.
2. Dimensions do not include finishes thickness (if otherwise mentioned).
3. All dimensions shall be verified on site before proceeding with the work.
4. Architect shall be notified in writing of any discrepancies.
5. Any areas in the sheet are approximate and indicative only.