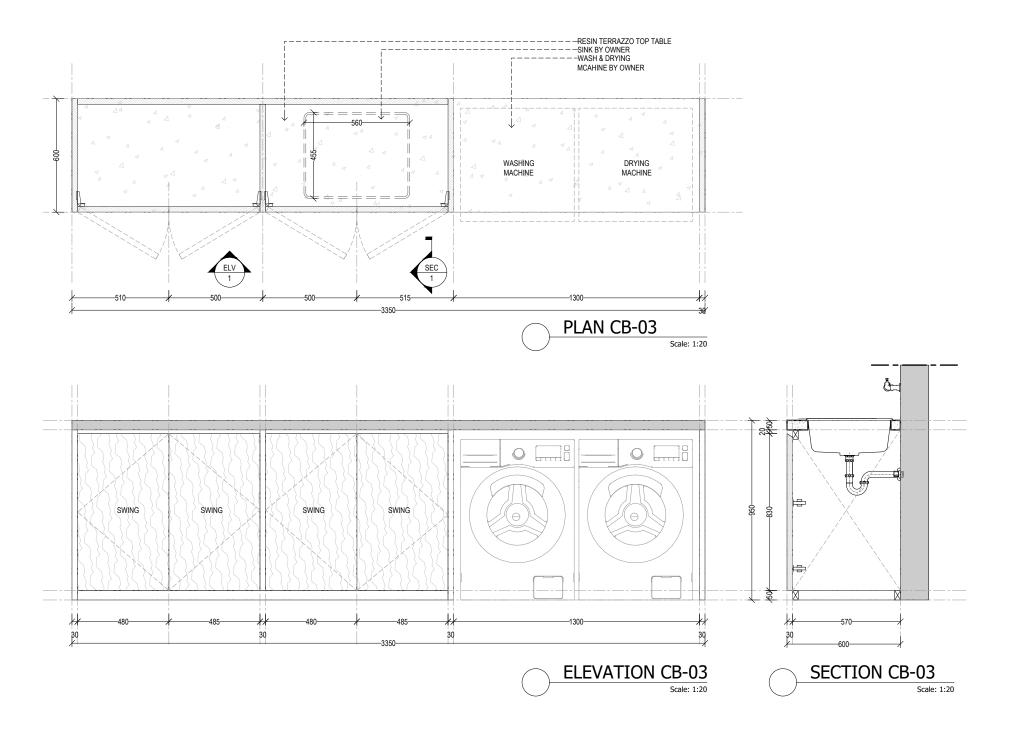

TWIN VILLA - SESEH

MEP Engineer

Landscape Designer

Ligthting Designer

Submitted To

Mayan Revah

Project Number:

Date 11/05/2024

CB-03

TWIN VILLA

General Notes

1. Do not scale drawings.
2. Dimensions do not include finishes thickness (if otherwise mentioned).
3. All dimensions shall be verified on site before proceeding with the work.
4. Architect shall be notified in writing of any discrepancies.
5. Any areas in the sheet are approximate and indicative only.