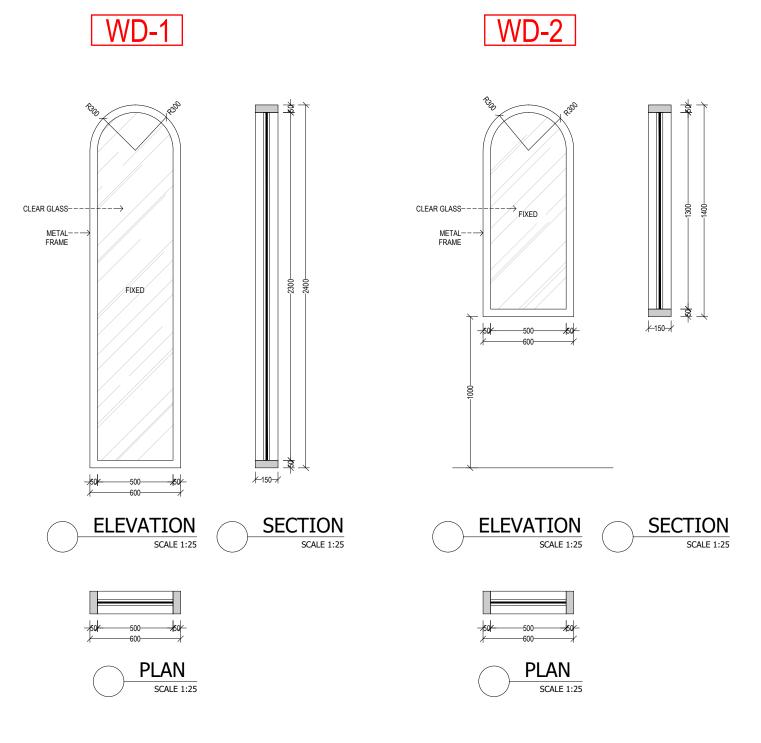

Project Name TWIN VILLA - SESEH

MEP Engineer

Landscape Designer

Ligthting Designer

Submitted To

Mayan Revah

Project Number:

Date 16/11/2022

TWIN VILLA

WINDOW 1-2

PLEASE REFER TO STRUCTURE & MEP DRAWINGS FOR DETAIL.

General Notes

1. Do not scale drawings.
2. Dimensions do not include finishes thickness (if otherwise mentioned).
3. All dimensions shall be verified on site before proceeding with the work.
4. Architect shall be notified in writing of any discrepancies.
5. Any areas in the sheet are approximate and indicative only.