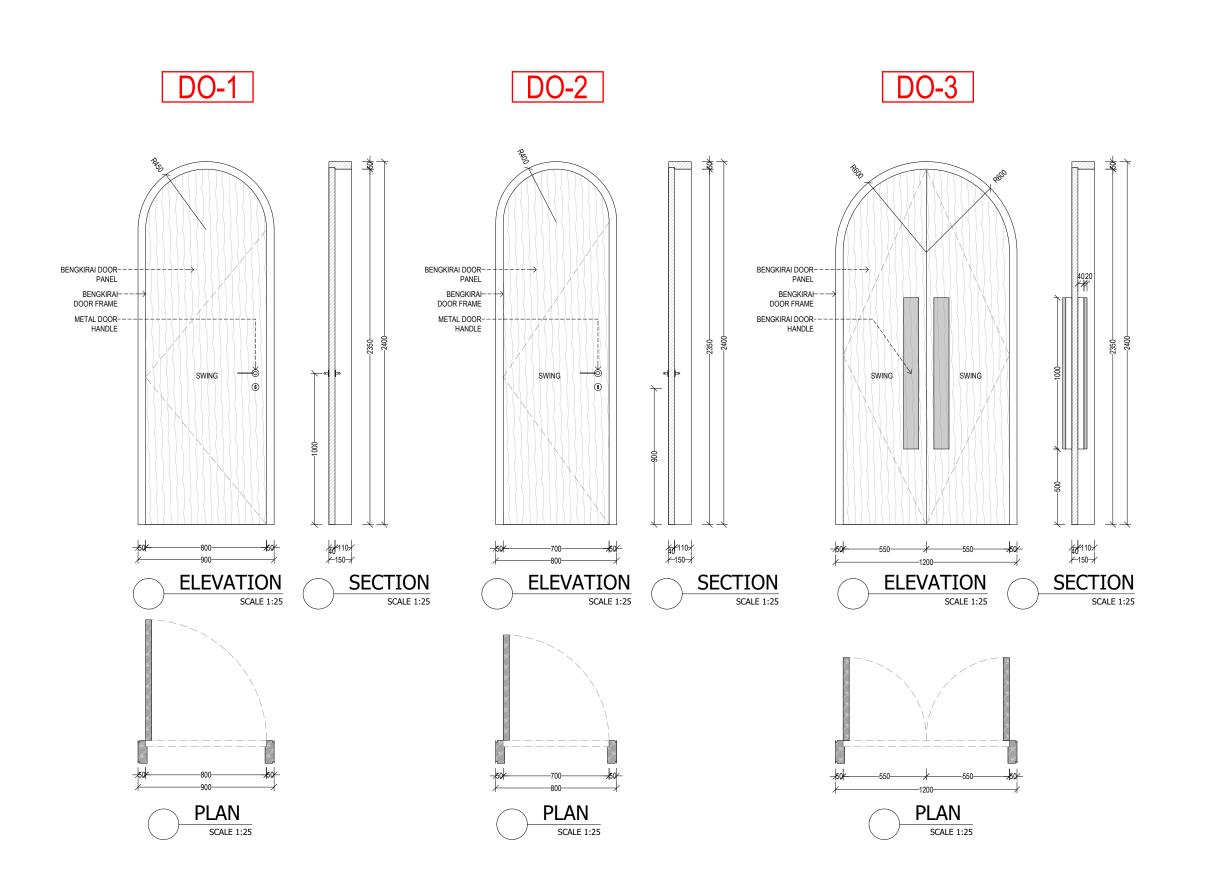

DOOR 1-3

Project Name TWIN VILLA - SESEH

MEP Engineer

Landscape Designer

Ligthting Designer

Mayan Revah

Project Number:

Date 16/11/2022