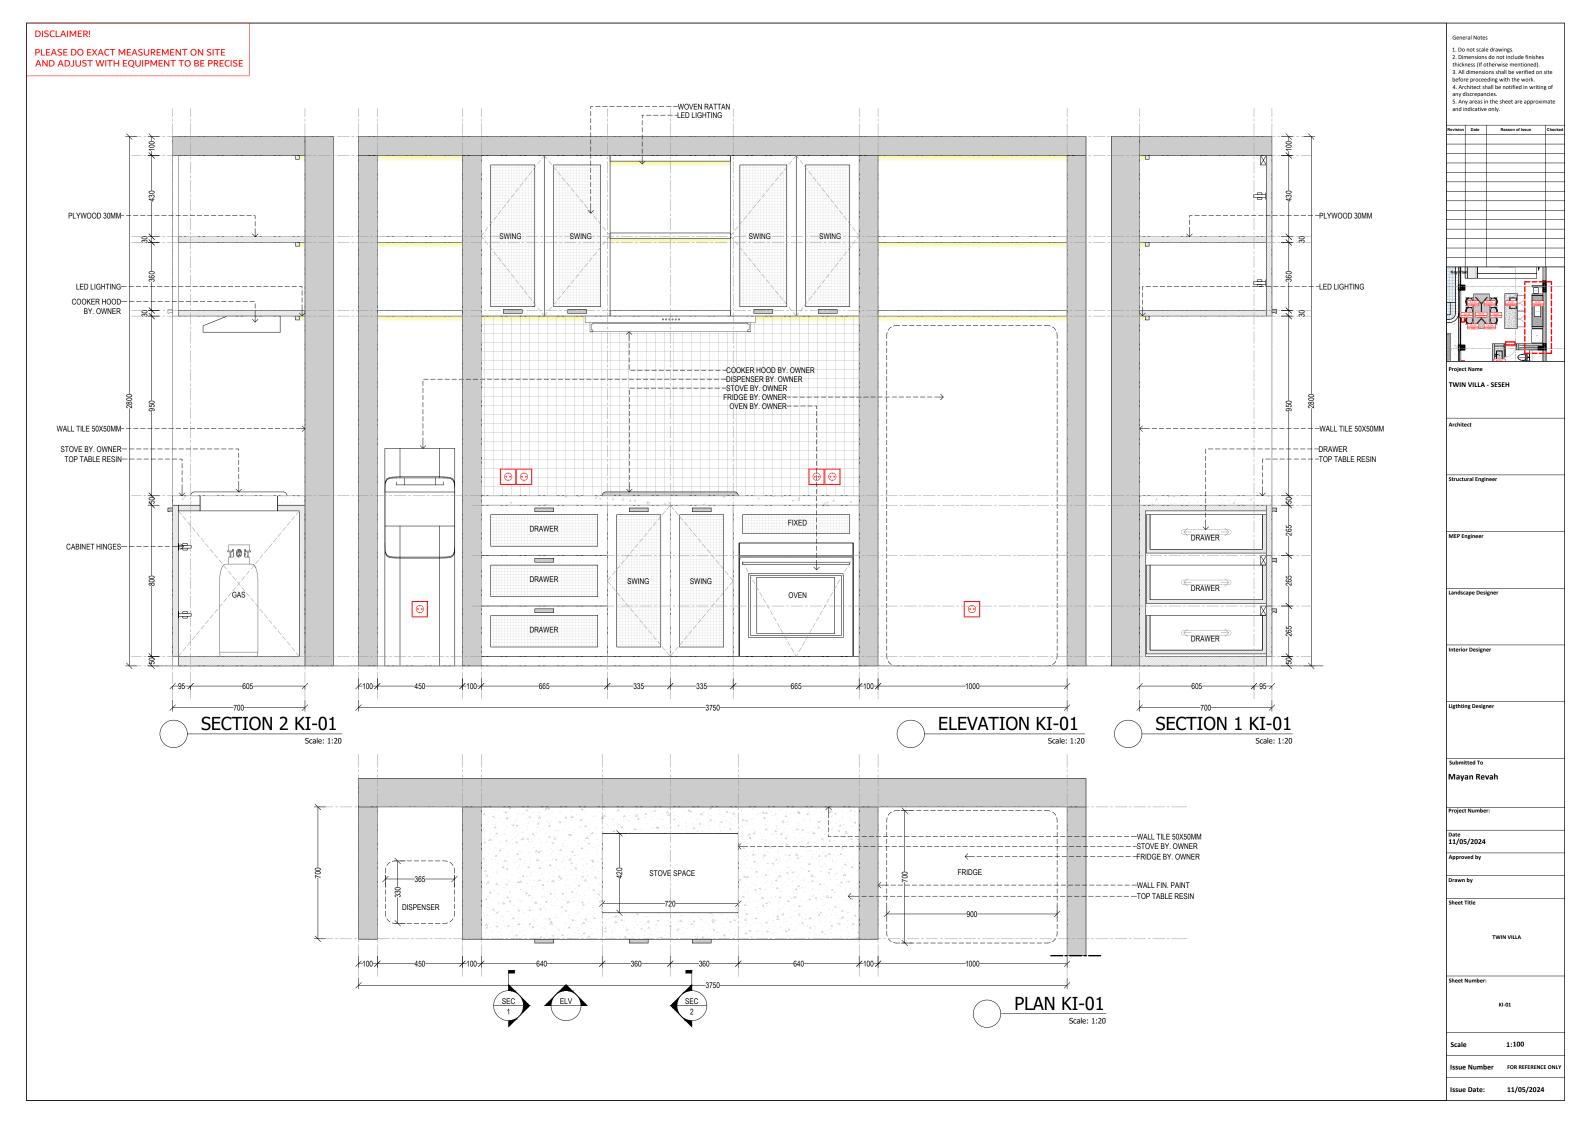

|
|          |      |                 |       |
|          |      |                 |       |
|          |      |                 |       |
|          |      |                 |       |
|          |      |                 |       |
|          |      |                 |       |
|          |      |                 |       |
|          |      |                 |       |
|          |      |                 |       |
|          |      |                 |       |
|          |      |                 |       |
|          |      |                 |       |
| Key Pla  | n    |                 |       |

Project Name TWIN VILLA - SESEH

MEP Engineer

Landscape Designer

Interior Designer

Ligthting Designer

Submitted To

Mayan Revah

Project Number:

Date 16/11/2022

TWIN VILLA

WINDOW 7-8















PLEASE DO EXACT MEASUREMENT ON SITE AND ADJUST WITH EQUIPMENT TO BE PRECISE













General Notes

1. Do not scale drawings.

2. Dimensions do not include finishes thickness (if otherwise mentioned).

3. All dimensions shall be verified on site before proceeding with the work.

4. Architect shall be notified in writing of any discrepancies.

5. Any areas in the sheet are approximate and indicative only.

Project Name

TWIN VILLA - SESEH

MEP Engineer

Landscape Designer

Ligthting Designer

Mayan Revah

Project Number:

Date 11/05/2024

TWIN VILLA

TB-02 & TB-03





Scale: 1:10



General Notes

1. Do not scale drawings.

2. Dimensions do not include finishes thickness (if otherwise mentioned).

3. All dimensions shall be verified on site before proceeding with the work.

4.