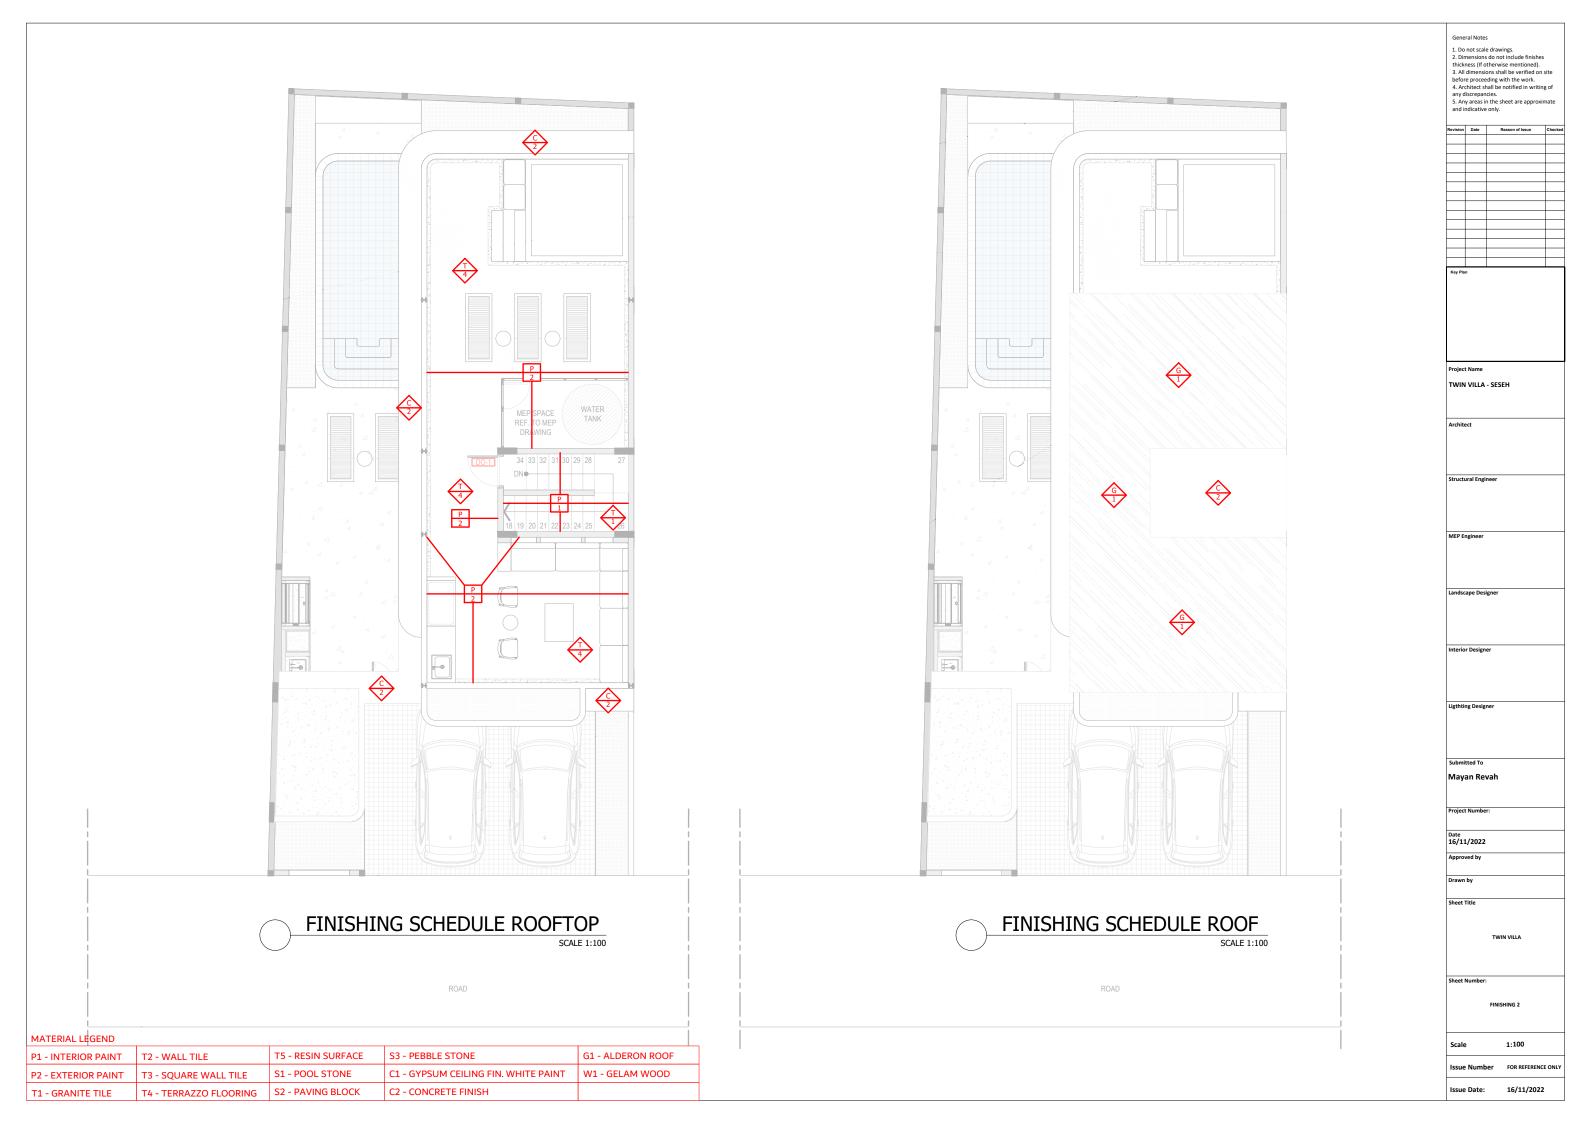

| MATERIAL LEGEND |
|-----------------|
|-----------------|

| P1 - INTERIOR PAINT | T2 - WALL TILE         | T5 - RESIN SURFACE | S3 - PEBBLE STONE                    | G1 - ALDERON ROOF |
|---------------------|------------------------|--------------------|--------------------------------------|-------------------|
| P2 - EXTERIOR PAINT | T3 - SQUARE WALL TILE  | S1 - POOL STONE    | C1 - GYPSUM CEILING FIN. WHITE PAINT | W1 - GELAM WOOD   |
| T1 - GRANITE TILE   | T4 - TERRAZZO FLOORING | S2 - PAVING BLOCK  | C2 - CONCRETE FINISH                 |                   |

FINISHING SCHEDULE

General Notes

1. Do not scale drawings.
2. Dimensions do not include finishes thickness (if otherwise mentioned).
3. All dimensions shall be verified on site before proceeding with the work.
4. Architect shall be notified in writing of any discrepancies.
5. Any areas in the sheet are approximate and indicative only.