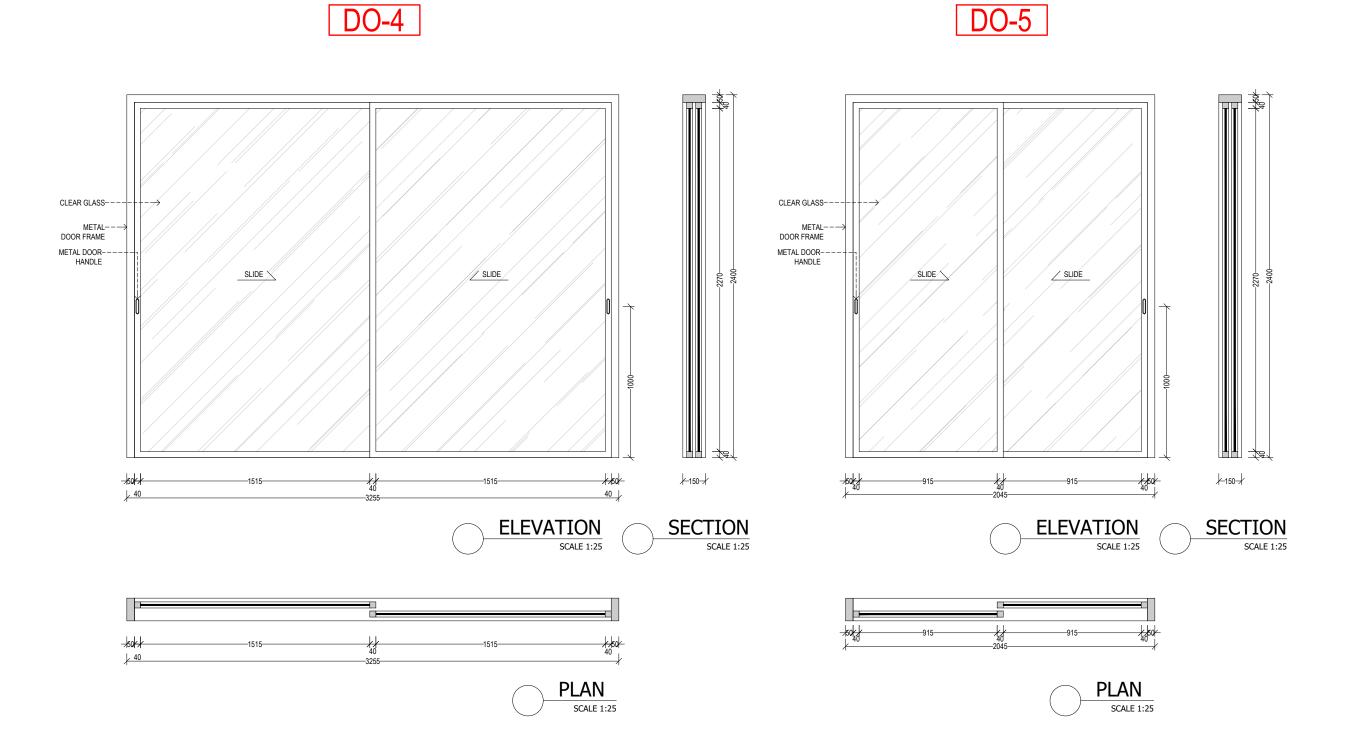

DOOR 1-3

Project Name TWIN VILLA - SESEH

MEP Engineer

Landscape Designer

Ligthting Designer

Mayan Revah

Project Number:

Date 16/11/2022

TWIN VILLA

DOOR 4-5

DO-6

General Notes

1. Do not scale drawings.
2. Dimensions do not include finishes thickness (If otherwise mentioned).
3. All dimensions shall be verified on site before proceeding with the work.
4. Architect shall be notified in writing of any discrepancies.
5. Any areas in the sheet are approximate and indicative only.