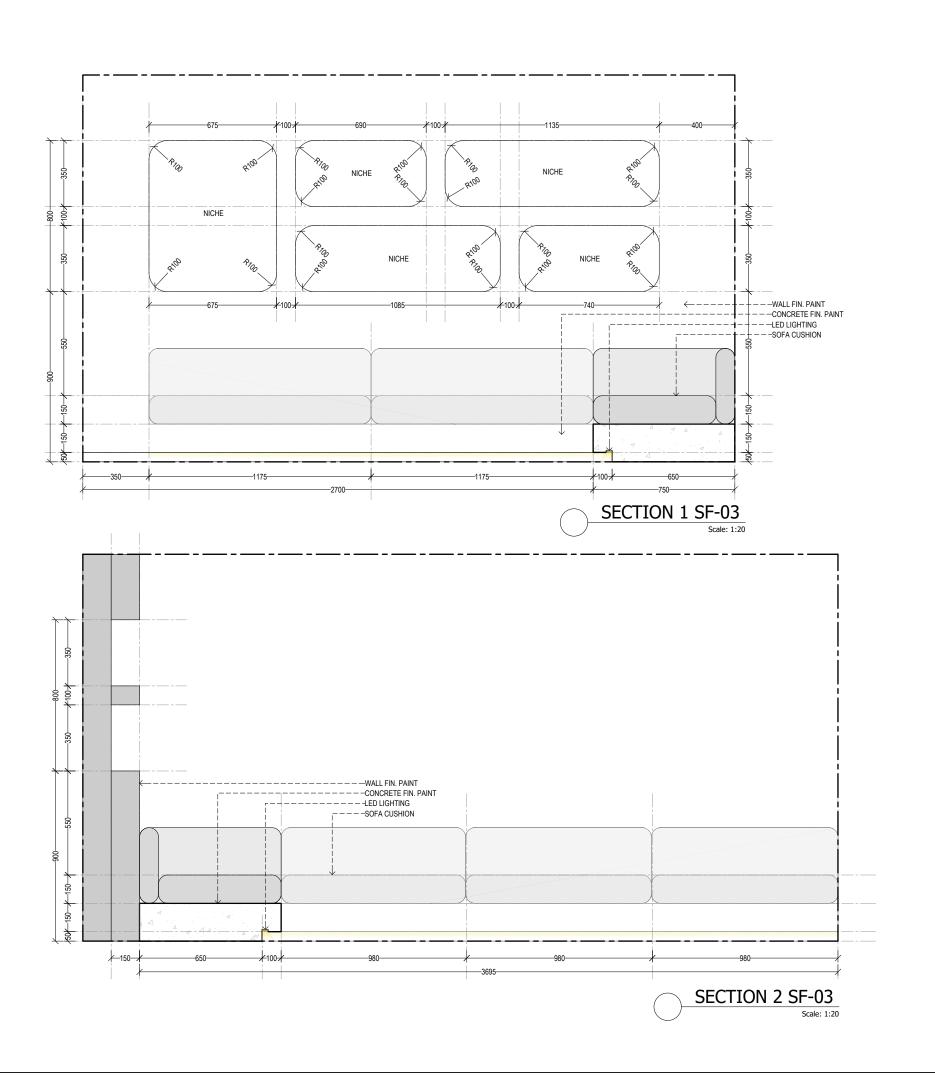

|      | TEG TEG                               | Ш      |
| K       | lel  |                                       |        |
|         |      |                                       |        |
|         | U    |                                       | 7-     |
|         |      |                                       | 200111 |
|         |      |                                       |        |

Project Name

TWIN VILLA - SESEH

Architect

\_\_\_\_

MEP Engineer

Landscape Designer

Interior Designer

Ligthting Designer

Submitted To

Mayan Revah

Project Number:

Date 11/05/2024

\_\_\_\_

Sheet Title

TWIN VILLA

Sheet Number:

SF-02

1:100

Issue Number FOR REFERENCE ONL

nua Datas 11/05/2024

DISCLAIMER!

PLEASE DO EXACT MEASUREMENT ON SITE AND ADJUST WITH EQUIPMENT TO BE PRECISE



General Notes

1. Do not scale drawings.

2. Dimensions do not include finishes thickness (if otherwise mentioned).

3. All dimensions shall be verified on site before proceeding with the work.

4. Architect shall be notified in writing of any discrepancies.

5. Any areas in the sheet are approximate and indicative only.

tevision Date Reason of Issue Checked

| Key Pla |  |  |
|---------|--|--|

Project Name
TWIN VILLA - SESEH

Architect

Structural Engineer

MEP Engineer

Landscape Designer

nterior Designe

Ligthting Designer

\_\_\_\_

Mayan Revah

Project Number:

Date 11/05/2024

Sheet Title

TWIN VILLA

Sheet Number:

SF-02.

le 1:100

Issue Number FOR REFERENCE ONL

ssue Date: 11/05/20