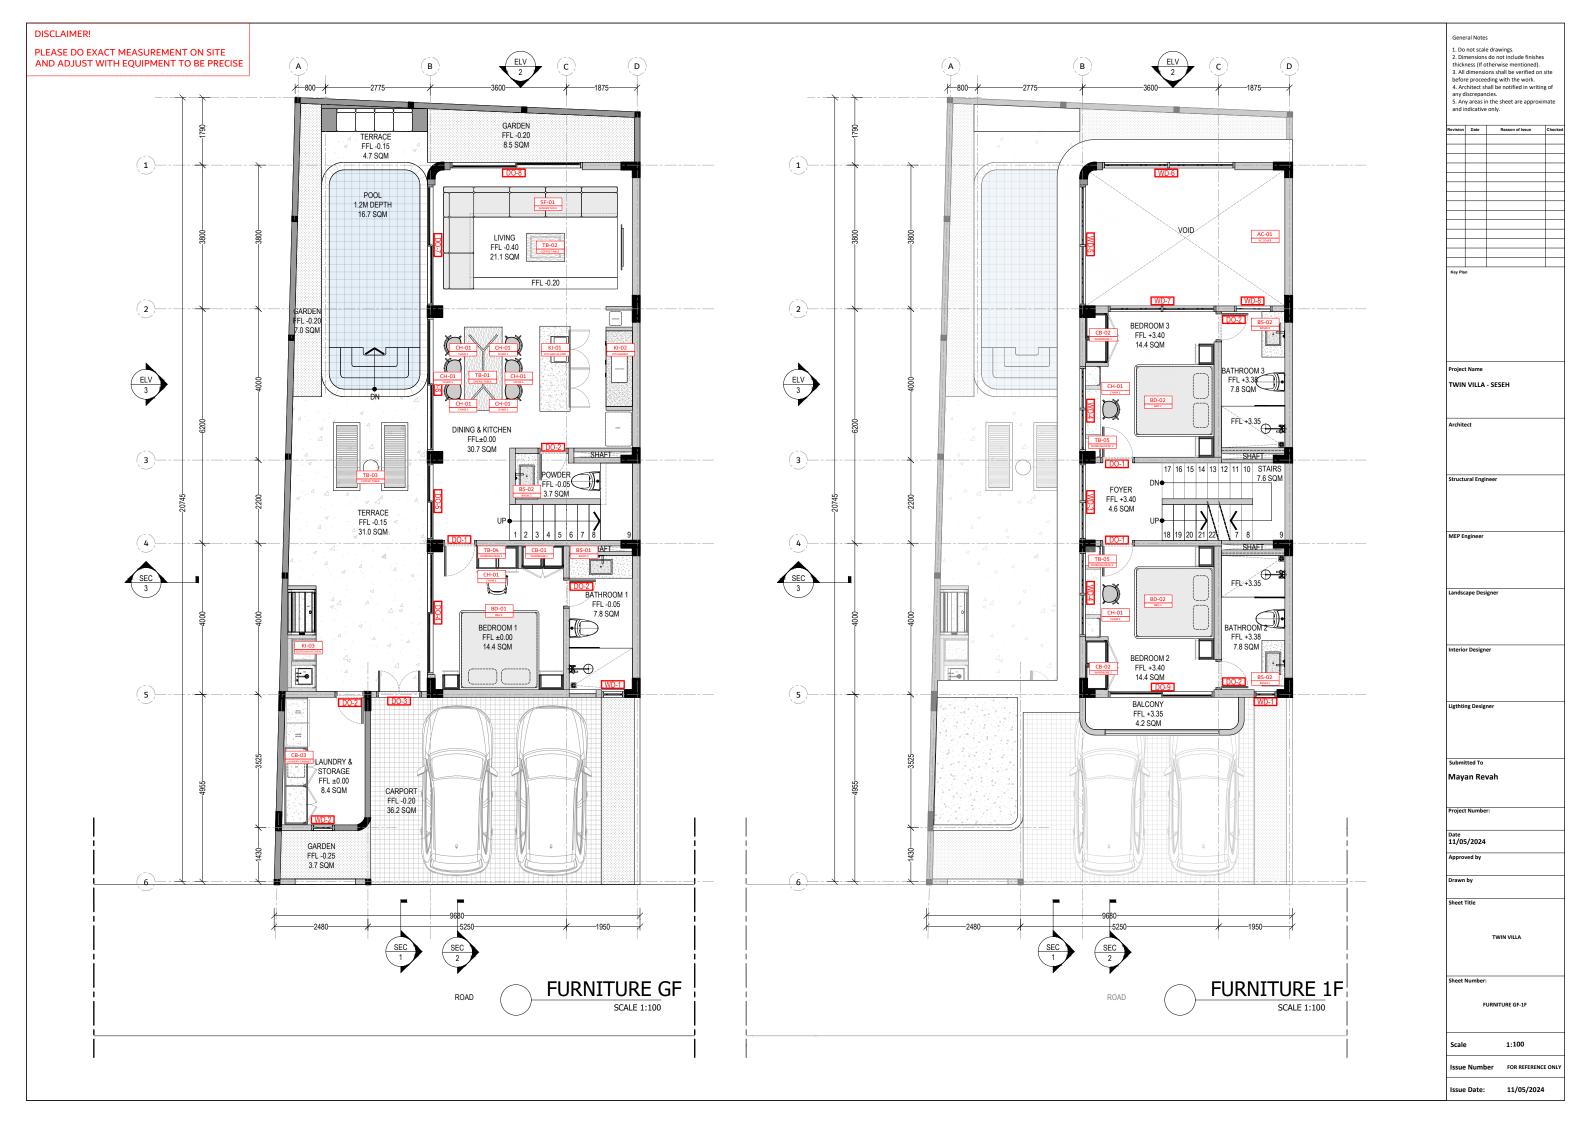

|
|          |      |                 |       |
|          |      |                 |       |
|          |      |                 |       |
|          |      |                 |       |
|          |      |                 |       |
|          |      |                 |       |
|          |      |                 |       |
|          |      |                 |       |
|          |      |                 |       |
|          |      |                 |       |
|          |      |                 |       |
|          |      |                 |       |
| Key Pla  | n    |                 |       |

Project Name TWIN VILLA - SESEH

MEP Engineer

Landscape Designer

Interior Designer

Ligthting Designer

Submitted To

Mayan Revah

Project Number:

Date 16/11/2022

TWIN VILLA

WINDOW 7-8















PLEASE DO EXACT MEASUREMENT ON SITE AND ADJUST WITH EQUIPMENT TO BE PRECISE













General Notes

1. Do not scale drawings.

2. Dimensions do not include finishes thickness (if otherwise mentioned).

3. All dimensions shall be verified on site before proceeding with the work.

4. Architect shall be notified in writing of any discrepancies.

5. Any areas in the sheet are approximate and indicative only.

Project Name

TWIN VILLA - SESEH

MEP Engineer

Landscape Designer

Ligthting Designer

Mayan Revah

Project Number:

Date 11/05/2024

TWIN VILLA

TB-02 & TB-03





Scale: 1:10



General Notes

1. Do not scale drawings.

2. Dimensions do not include finishes thickness (if otherwise mentioned).

3. All dimensions shall be verified on site before proceeding with the work.