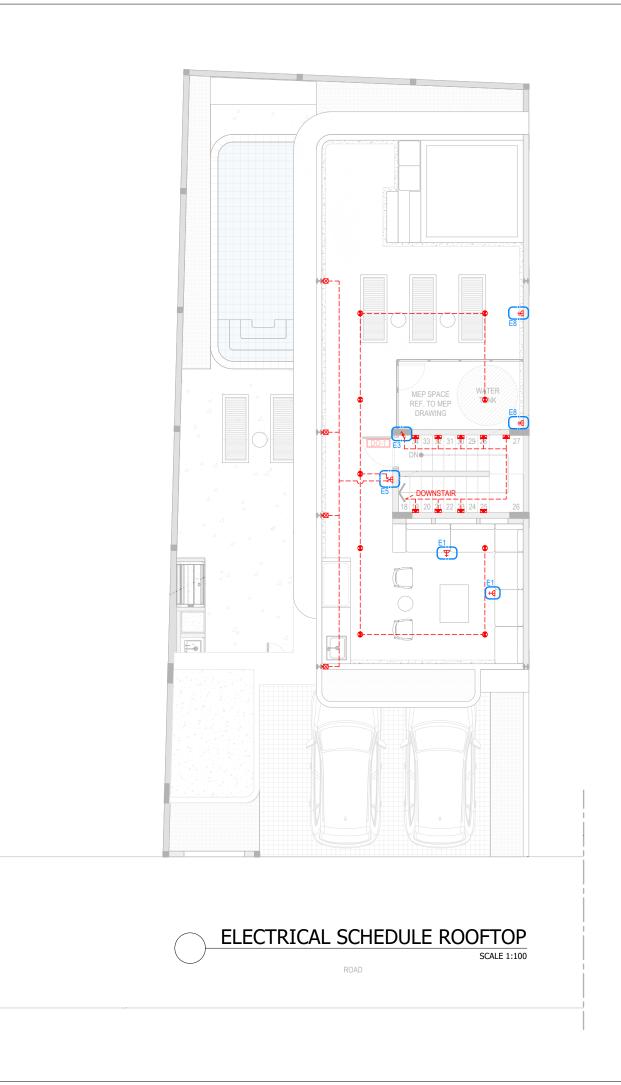

ELECTRICAL 1

le 1:100

Issue Number FOR REFERENCE ON

Issue Date: 16/11/202

| E4             | E5            | E6            |
|----------------|---------------|---------------|
| _##_           |               |               |
| HEIGHT 1000MM  | Ш             |               |
| HEIGHT 300MM ⊖ | HEIGHT 1000MM | HEIGHT 1000MM |

| E7            | E8           | E9           |
|---------------|--------------|--------------|
| -2X,s         |              | _\\\         |
|               | <b>©</b>     |              |
| HEIGHT 1000MM | HEIGHT 300MM | HEIGHT 500MM |