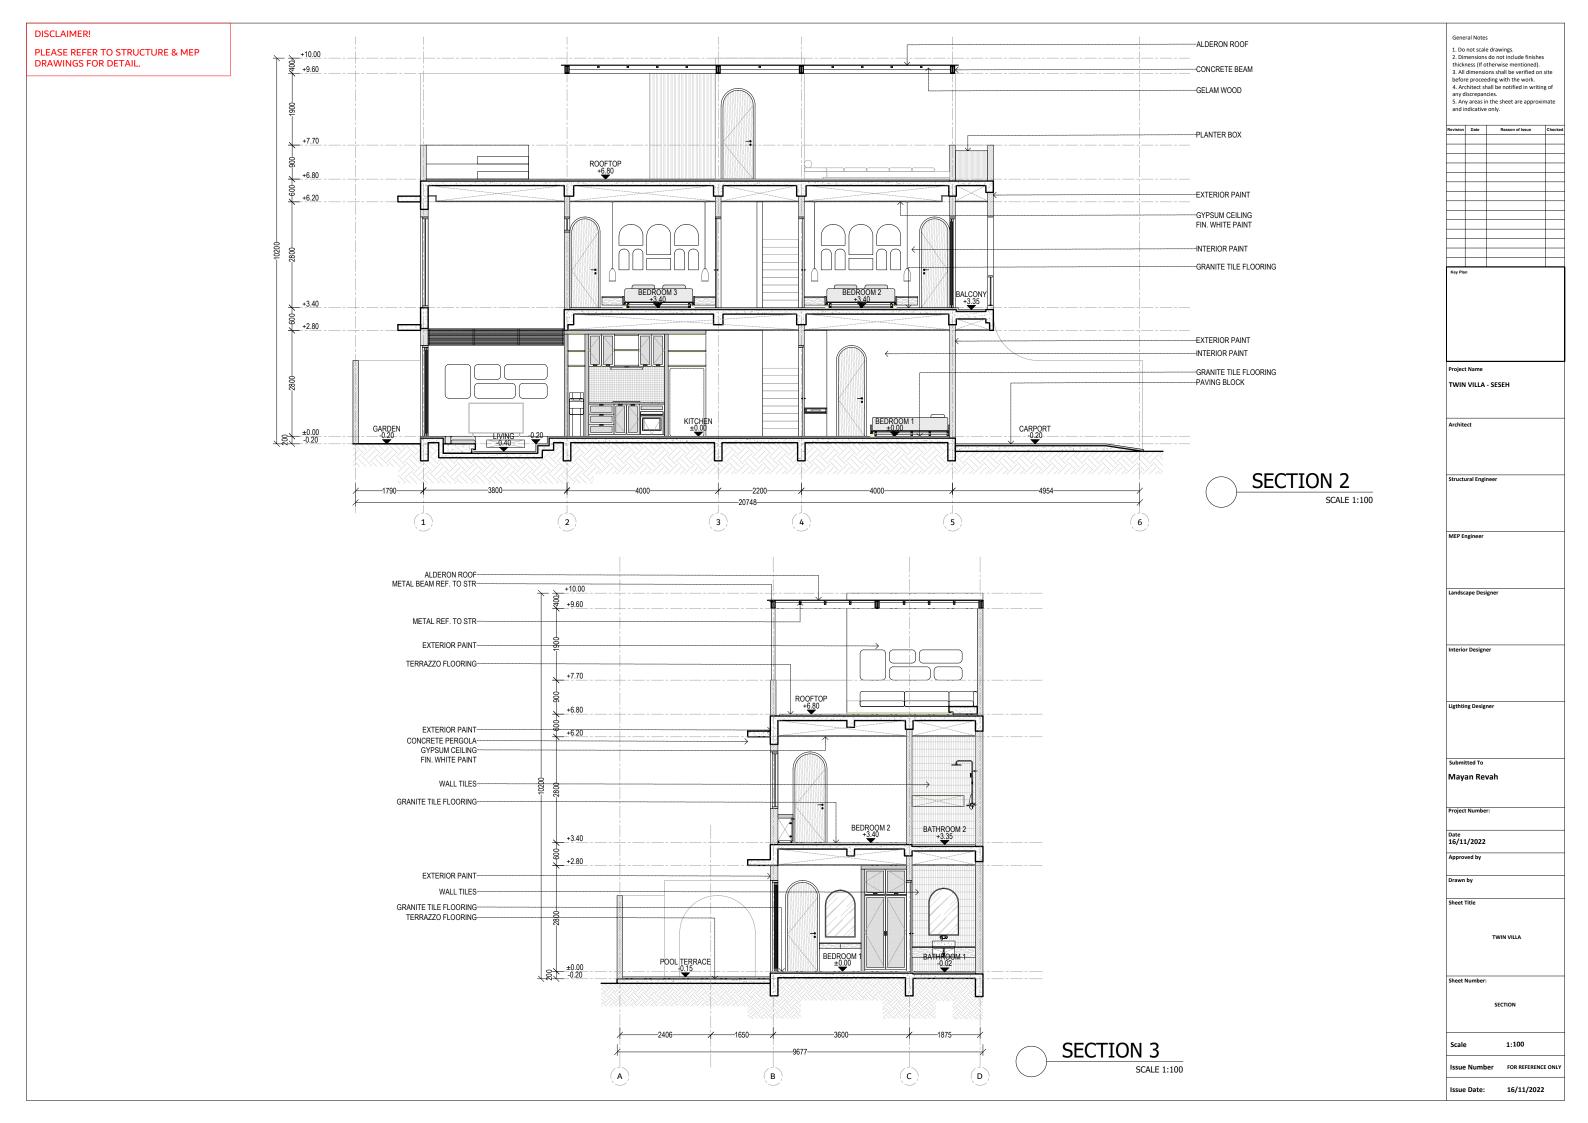

|                          |         |
|          |           |                          |         |
|          |           |                          |         |
|          |           |                          |         |
|          |           |                          |         |
|          |           |                          |         |
|          |           |                          |         |
|          |           |                          |         |

Project Name

TWIN VILLA - SESEH

chitect

Structural Engineer

MEP Engineer

Landscape Designer

terior Designer

Ligthting Designer

Submitted To

Mayan Revah

Project Number:

Date 16/11/2022

прриотеа ву

Sheet Title

TWIN VILLA

Sheet Number:

ELEVATION 1

e 1:100

Issue Number FOR REFERENCE ONLY

sue Date: 16/11/20







| Revision | Date | Reason of Issue | Check |
|----------|------|-----------------|-------|
|          |      |                 |       |
|          |      |                 |       |
|          |      |                 |       |
|          |      |                 |       |
|          |      |                 |       |
|          |      |                 |       |
|          |      |                 |       |
|          |      |                 |       |
|          |      |                 |       |
|          |      |                 |       |
|          |      |                 |       |
|          |      |                 |       |
|          |      |                 |       |
|          |      |                 |       |

Project Name

TWIN VILLA - SESEH

Architect

. . . . . . .