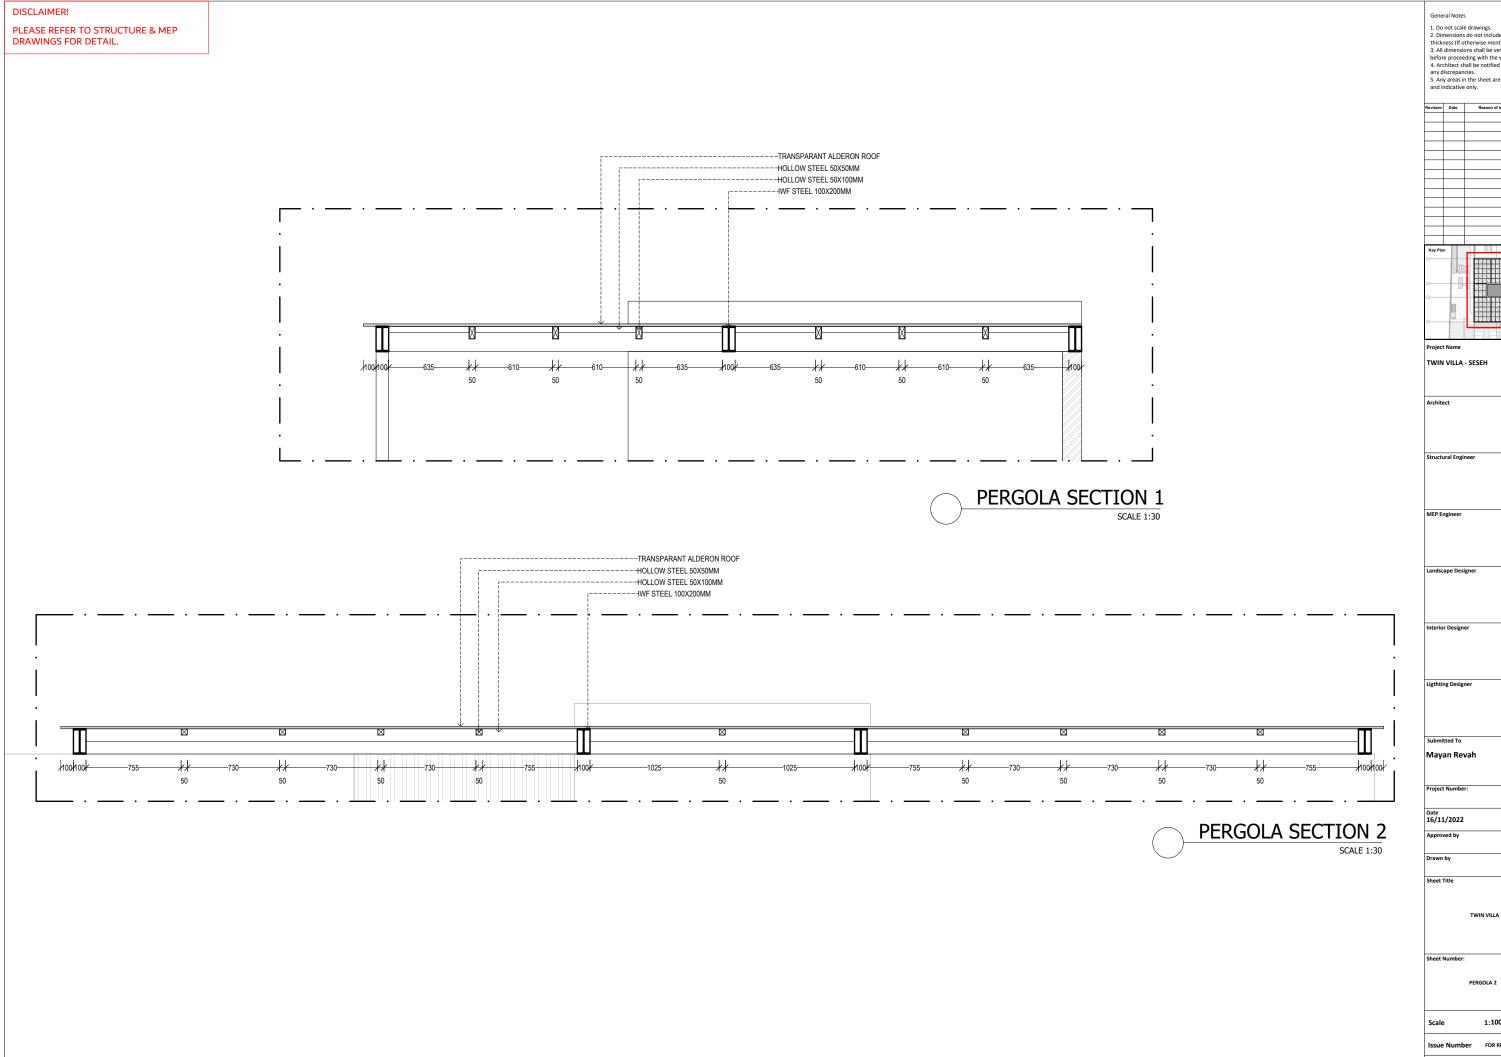

|      |                 |        |
|          |      |                 |        |
|          |      |                 |        |
|          |      |                 |        |
|          |      |                 |        |
|          |      |                 |        |
|          |      |                 |        |
|          |      |                 |        |
|          |      |                 |        |
|          |      |                 |        |
|          |      |                 |        |
|          |      |                 |        |
|          |      |                 |        |
|          |      |                 |        |



TWIN VILLA - SESEH

MEP Engineer

Landscape Designer

Ligthting Designer

Mayan Revah

Project Number:

Date 16/11/2022

TWIN VILLA

SEATING



| + |
|---|
|   |
| _ |
|   |
|   |
| _ |
| _ |
|   |
|   |
|   |
| _ |
|   |











| evision  | Date | Reason of Issue | Checked |
|----------|------|-----------------|---------|
|          |      |                 |         |
|          |      |                 |         |
|          |      |                 |         |
|          |      |                 |         |
|          |      |                 |         |
|          |      |                 |         |
|          |      |                 |         |
|          |      |                 |         |
|          |      |                 |         |
|          |      |                 |         |
|          |      |                 |         |
|          |      |                 |         |
|          |      |                 |