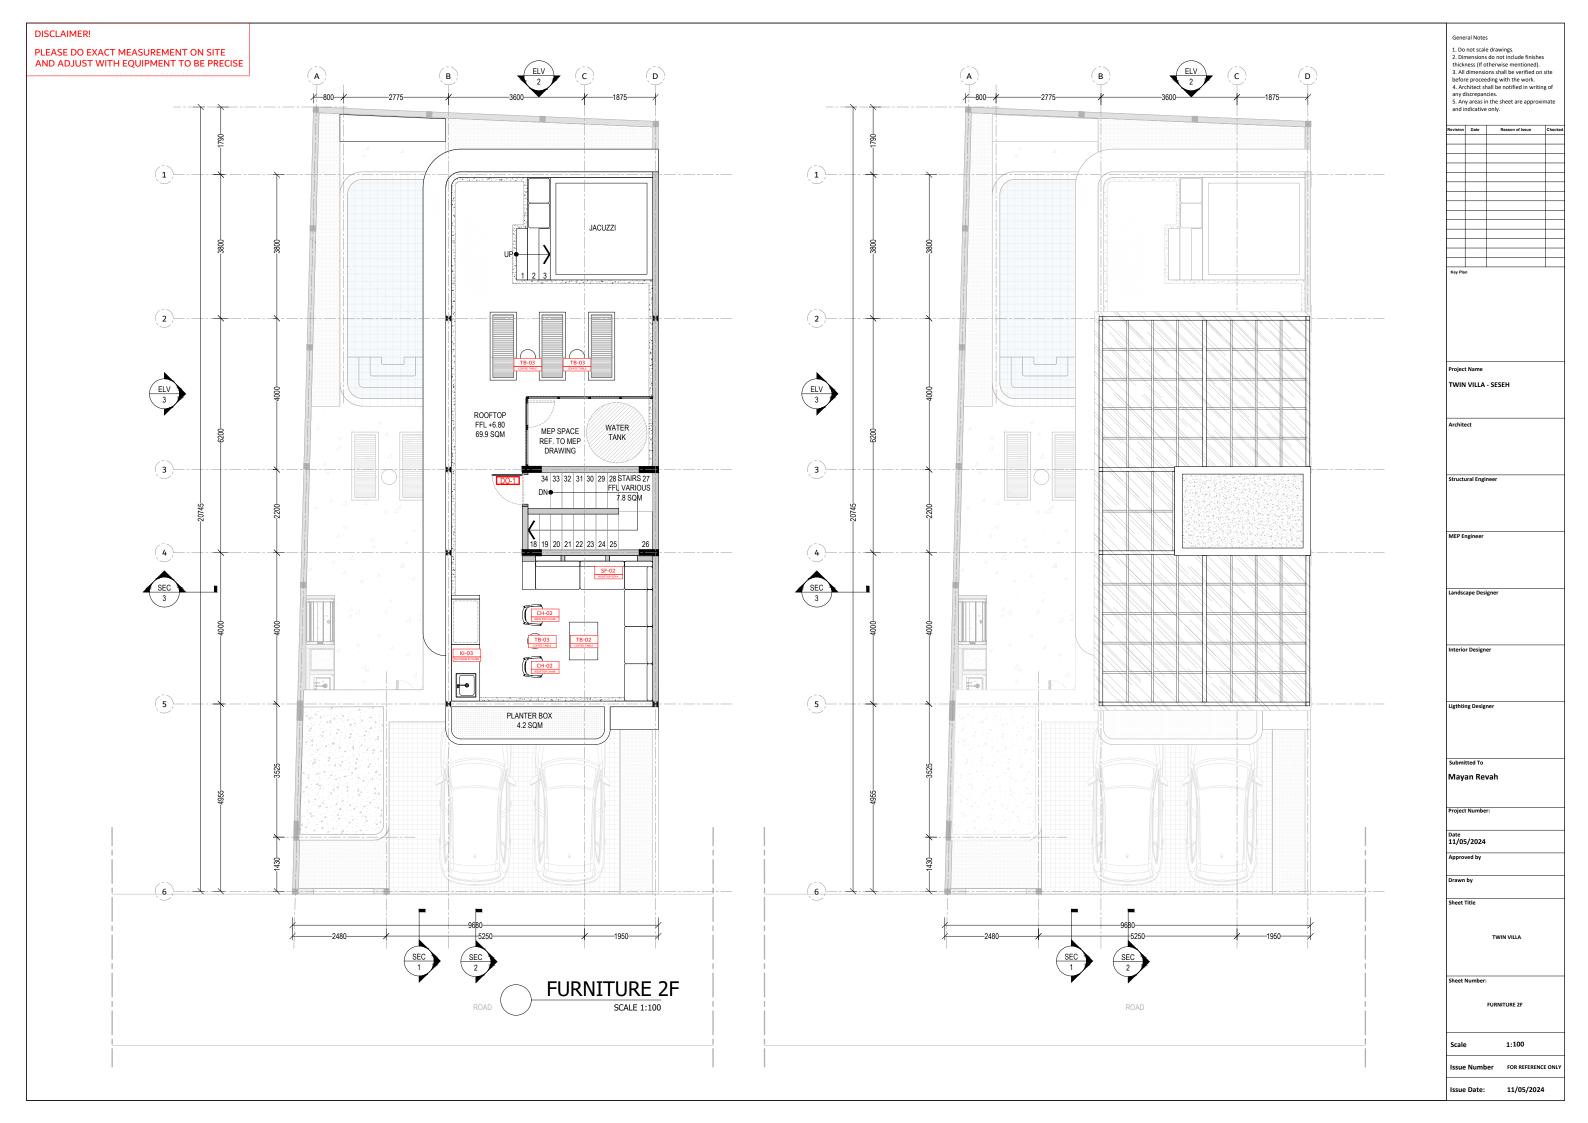

|
|          |      |                 |       |
|          |      |                 |       |
|          |      |                 |       |
|          |      |                 |       |
|          |      |                 |       |
|          |      |                 |       |
|          |      |                 |       |
|          |      |                 |       |
|          |      |                 |       |
|          |      |                 |       |
|          |      |                 |       |
|          |      |                 |       |
| Key Pla  | n    |                 |       |

Project Name TWIN VILLA - SESEH

MEP Engineer

Landscape Designer

Interior Designer

Ligthting Designer

Submitted To

Mayan Revah

Project Number:

Date 16/11/2022

TWIN VILLA

WINDOW 7-8















PLEASE DO EXACT MEASUREMENT ON SITE AND ADJUST WITH EQUIPMENT TO BE PRECISE













General Notes

1. Do not scale drawings.

2. Dimensions do not include finishes thickness (if otherwise mentioned).

3. All dimensions shall be verified on site before proceeding with the work.

4. Architect shall be notified in writing of any discrepancies.

5. Any areas in the sheet are approximate and indicative only.

Project Name

TWIN VILLA - SESEH

MEP Engineer

Landscape Designer

Ligthting Designer

Mayan Revah

Project Number:

Date 11/05/2024

TWIN VILLA

TB-02 & TB-03





Scale: 1:10



General Notes

1. Do not scale drawings.

2. Dimensions do not include finishes thickness (if otherwise mentioned).

3. All dimensions shall be verified on site before proceeding with the work.

4