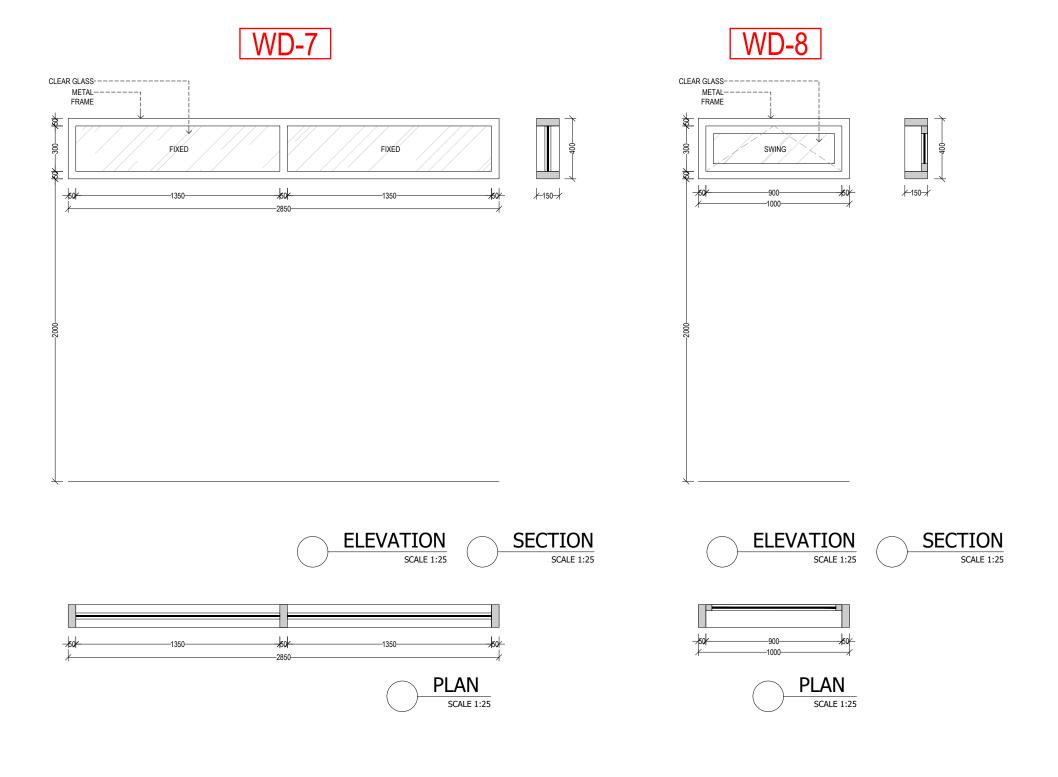

TWIN VILLA

WINDOW 1-2

PLEASE REFER TO STRUCTURE & MEP DRAWINGS FOR DETAIL.

General Notes

1. Do not scale drawings.
2. Dimensions do not include finishes thickness (if otherwise mentioned).
3. All dimensions shall be verified on site before proceeding with the work.
4. Architect shall be notified in writing of any discrepancies.
5. Any areas in the sheet are approximate and indicative only.

TWIN VILLA

WINDOW 3-4

PLEASE REFER TO STRUCTURE & MEP DRAWINGS FOR DETAIL.

General Notes

1. Do not scale drawings.
2. Dimensions do not include finishes thickness (if otherwise mentioned).
3. All dimensions shall be verified on site before proceeding with the work.
4. Architect shall be notified in writing of any discrepancies.
5. Any areas in the sheet are approximate and indicative only.