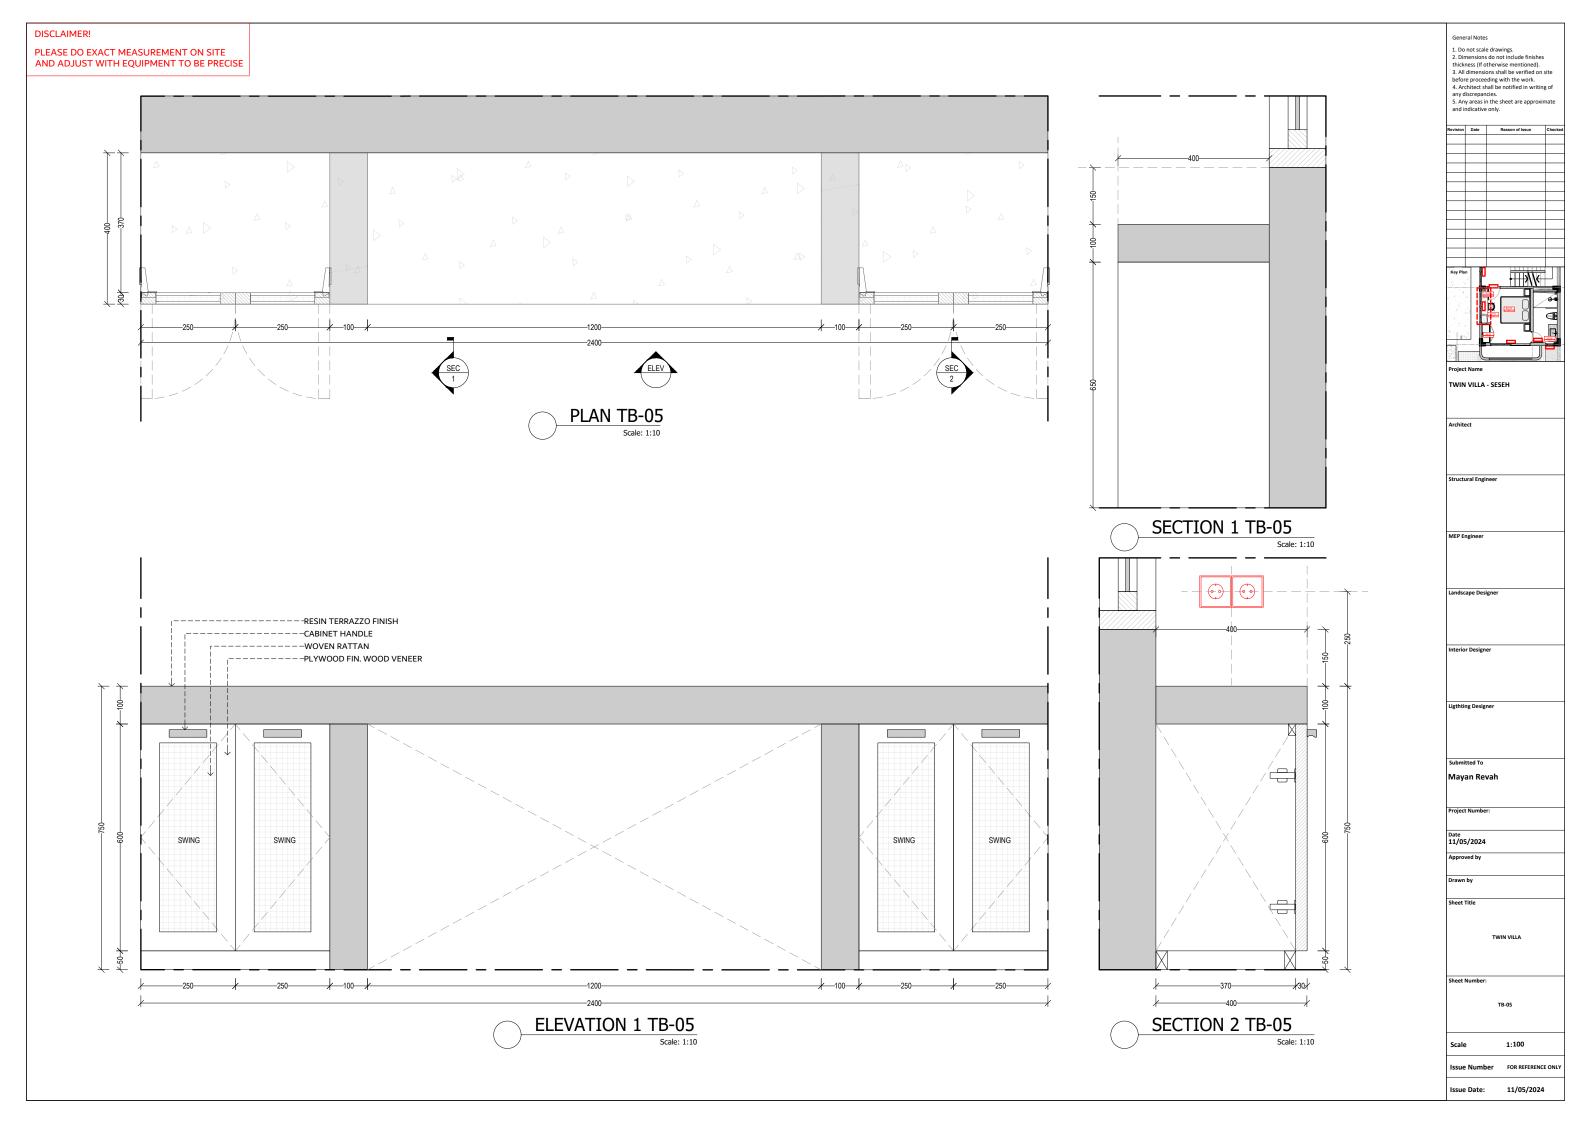

Project Name

TWIN VILLA - SESEH

MEP Engineer

Landscape Designer

Ligthting Designer

Mayan Revah

Project Number:

Date 11/05/2024

TWIN VILLA

TB-02 & TB-03

Scale: 1:10

General Notes

1. Do not scale drawings.

2. Dimensions do not include finishes thickness (if otherwise mentioned).

3. All dimensions shall be verified on site before proceeding with the work.

TWIN VILLA - SESEH

MEP Engineer

Landscape Designer

Ligthting Designer

Mayan Revah

Project Number:

Date 11/05/2024

TWIN VILLA

TB-04

DISCLAIMER!

PLEASE DO EXACT MEASUREMENT ON SITE AND ADJUST WITH EQUIPMENT TO BE PRECISE

General Notes

1. Do not scale drawings.

2. Dimensions do not include finishes thickness (if otherwise mentioned).