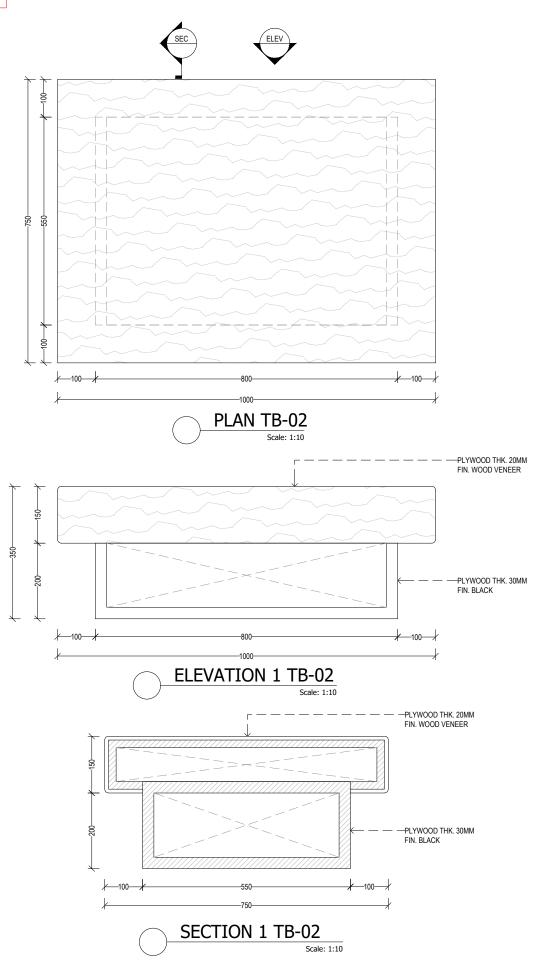

TWIN VILLA

TB-02 & TB-03

Scale: 1:10

General Notes

1. Do not scale drawings.

2. Dimensions do not include finishes thickness (if otherwise mentioned).

3. All dimensions shall be verified on site before proceeding with the work.