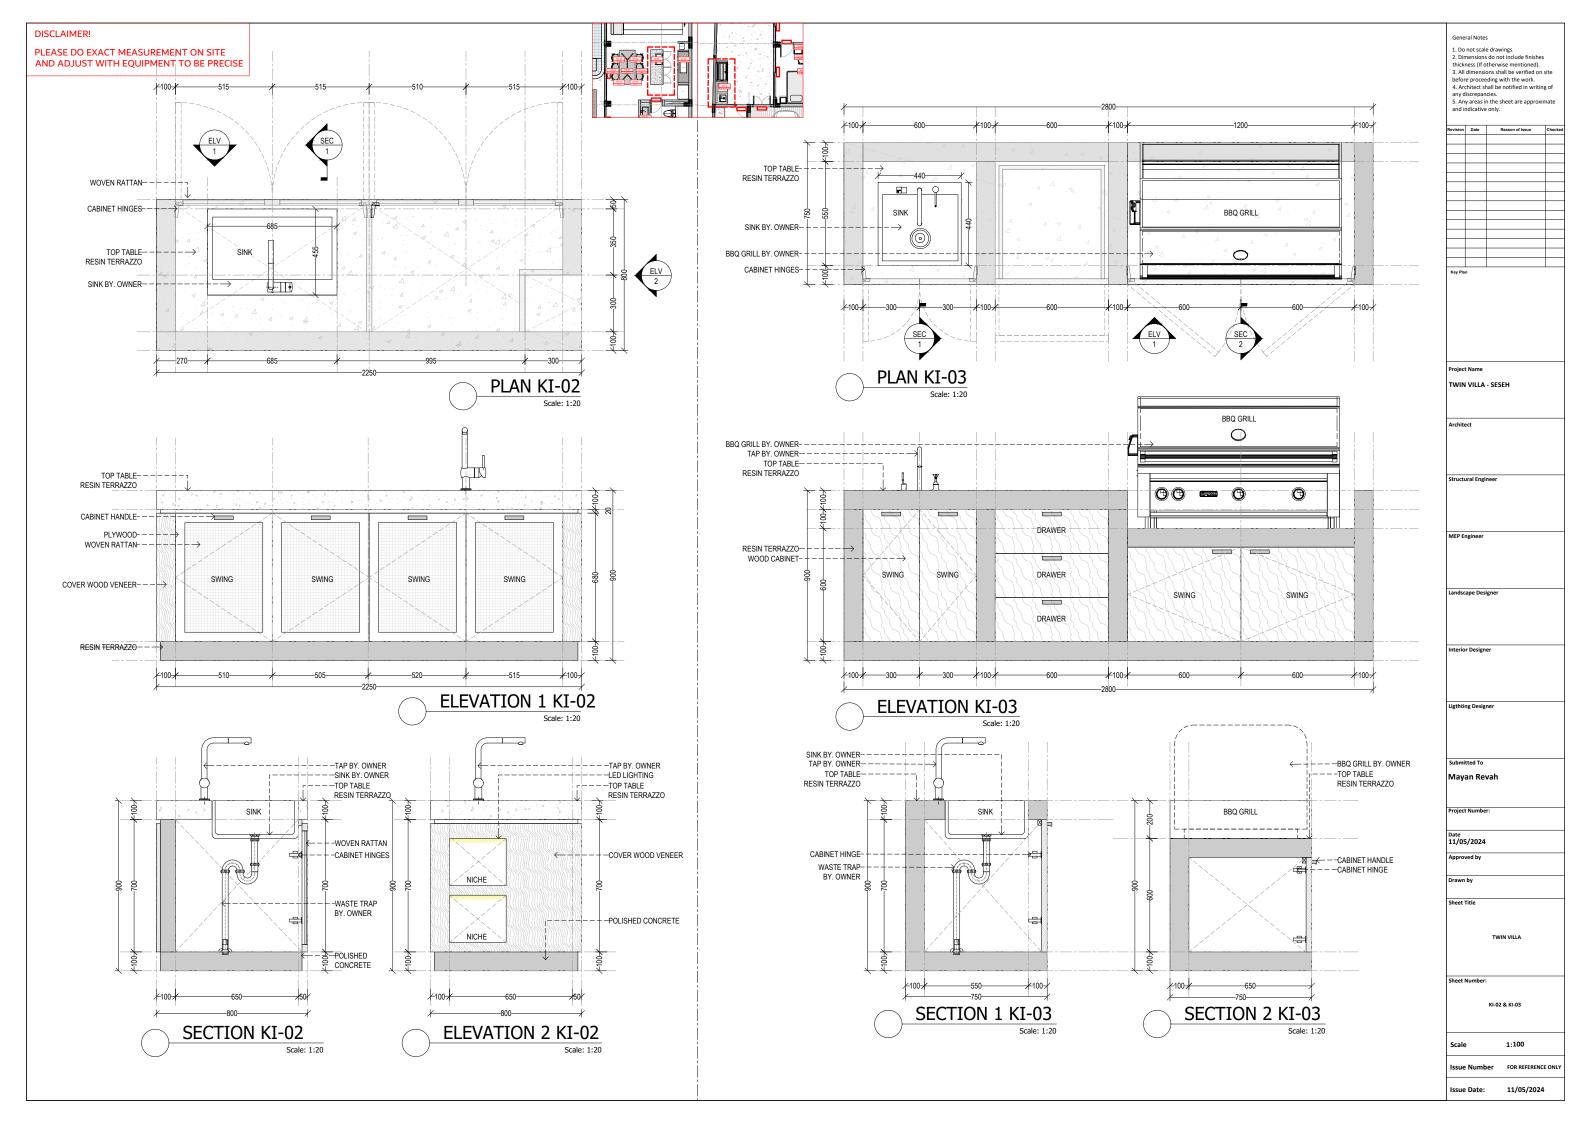

|
|          |      |                 |       |
|          |      |                 |       |
|          |      |                 |       |
|          |      |                 |       |
|          |      |                 |       |
|          |      |                 |       |
|          |      |                 |       |
|          |      |                 |       |
|          |      |                 |       |
|          |      |                 |       |
|          |      |                 |       |
|          |      |                 |       |
| Key Pla  | n    |                 |       |

Project Name TWIN VILLA - SESEH

MEP Engineer

Landscape Designer

Interior Designer

Ligthting Designer

Submitted To

Mayan Revah

Project Number:

Date 16/11/2022

TWIN VILLA

WINDOW 7-8















PLEASE DO EXACT MEASUREMENT ON SITE AND ADJUST WITH EQUIPMENT TO BE PRECISE













General Notes

1. Do not scale drawings.

2. Dimensions do not include finishes thickness (if otherwise mentioned).

3. All dimensions shall be verified on site before proceeding with the work.

4. Architect shall be notified in writing of any discrepancies.

5. Any areas in the sheet are approximate and indicative only.

Project Name

TWIN VILLA - SESEH

MEP Engineer

Landscape Designer

Ligthting Designer

Mayan Revah

Project Number:

Date 11/05/2024

TWIN VILLA

TB-02 & TB-03





Scale: 1:10



General Notes

1. Do not scale drawings.

2. Dimensions do not include finishes thickness (if otherwise mentioned).

3. All dimensions shall be verified on site before proceeding with the work.

4. Ar