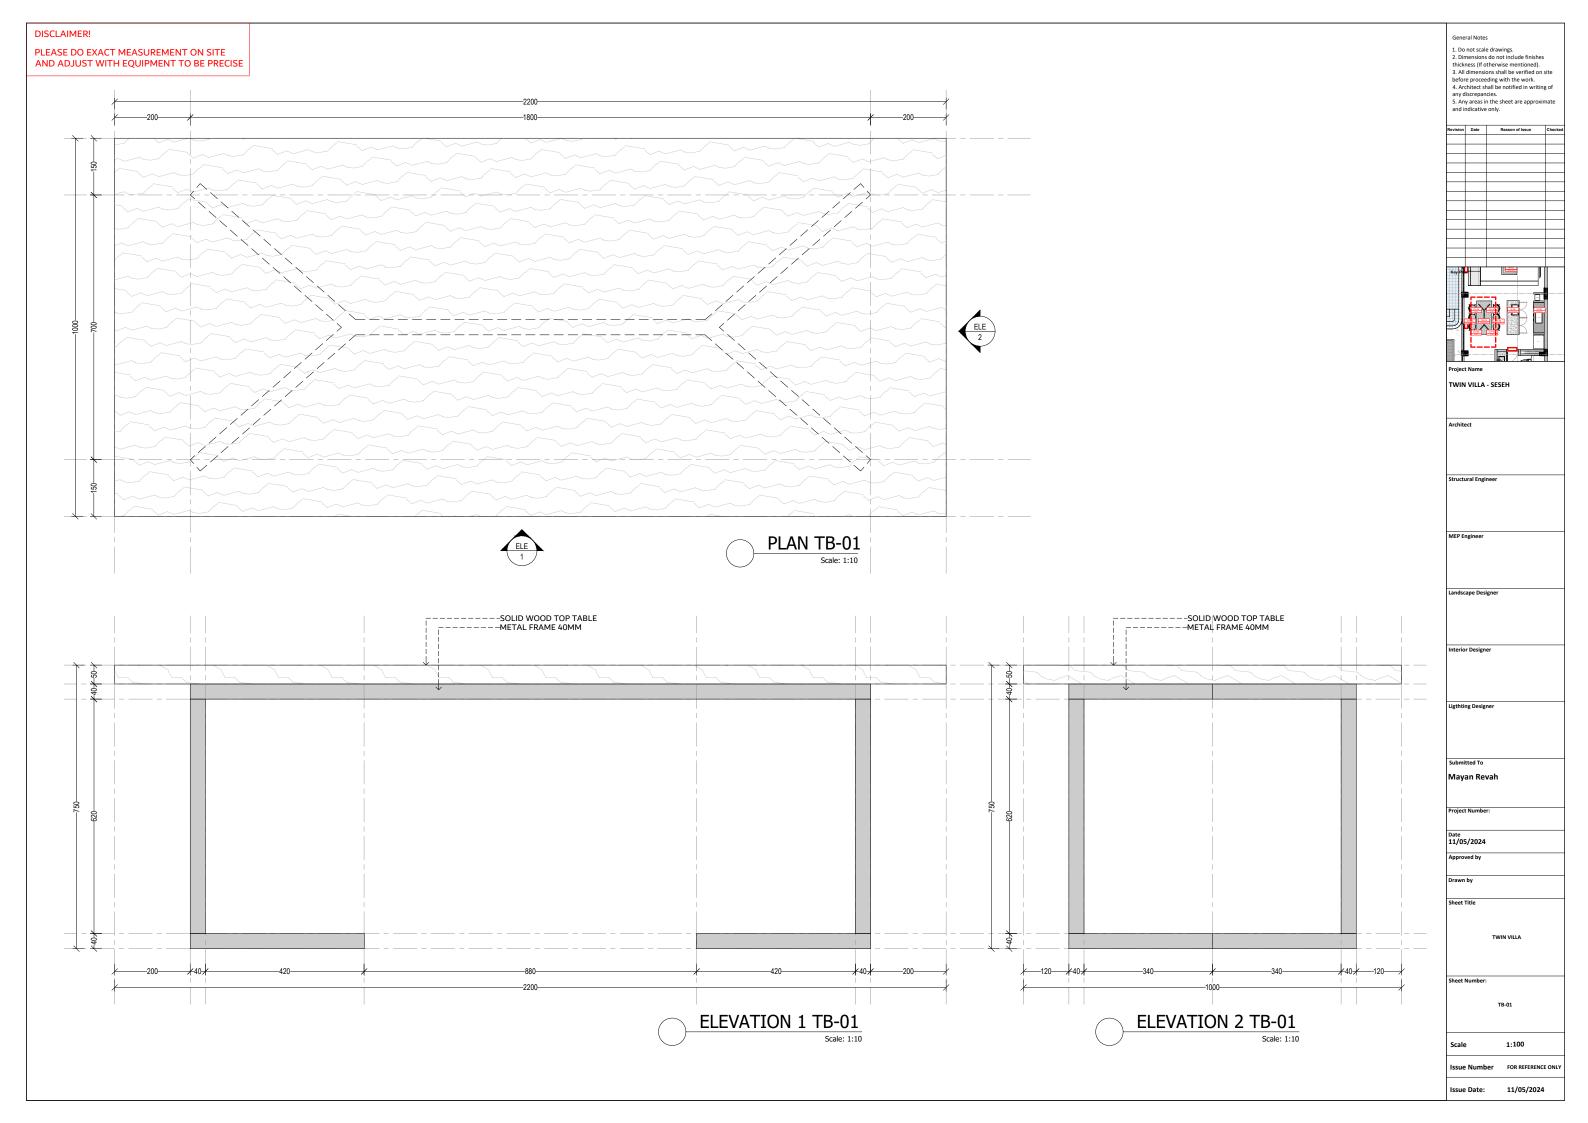

|      |                 |       |
|          |      |                 |       |
|          |      |                 |       |
|          |      |                 |       |
|          |      |                 |       |
|          |      |                 |       |
|          |      |                 |       |
|          |      |                 |       |
|          |      |                 |       |
|          |      |                 |       |
|          |      |                 |       |
|          |      |                 |       |
| Key Pla  | n    |                 |       |

Project Name TWIN VILLA - SESEH

MEP Engineer

Landscape Designer

Interior Designer

Ligthting Designer

Submitted To

Mayan Revah

Project Number:

Date 16/11/2022

TWIN VILLA

WINDOW 7-8















PLEASE DO EXACT MEASUREMENT ON SITE AND ADJUST WITH EQUIPMENT TO BE PRECISE













General Notes

1. Do not scale drawings.

2. Dimensions do not include finishes thickness (if otherwise mentioned).

3. All dimensions shall be verified on site before proceeding with the work.

4. Architect shall be notified in writing of any discrepancies.

5. Any areas in the sheet are approximate and indicative only.

Project Name

TWIN VILLA - SESEH

MEP Engineer

Landscape Designer

Ligthting Designer

Mayan Revah

Project Number:

Date 11/05/2024

TWIN VILLA

TB-02 & TB-03





Scale: 1:10



General Notes

1. Do not scale drawings.

2. Dimensions do not include finishes thickness (if otherwise mentioned).

3. All dimensions shall be verified on site before proceeding with the work.

4. Archit