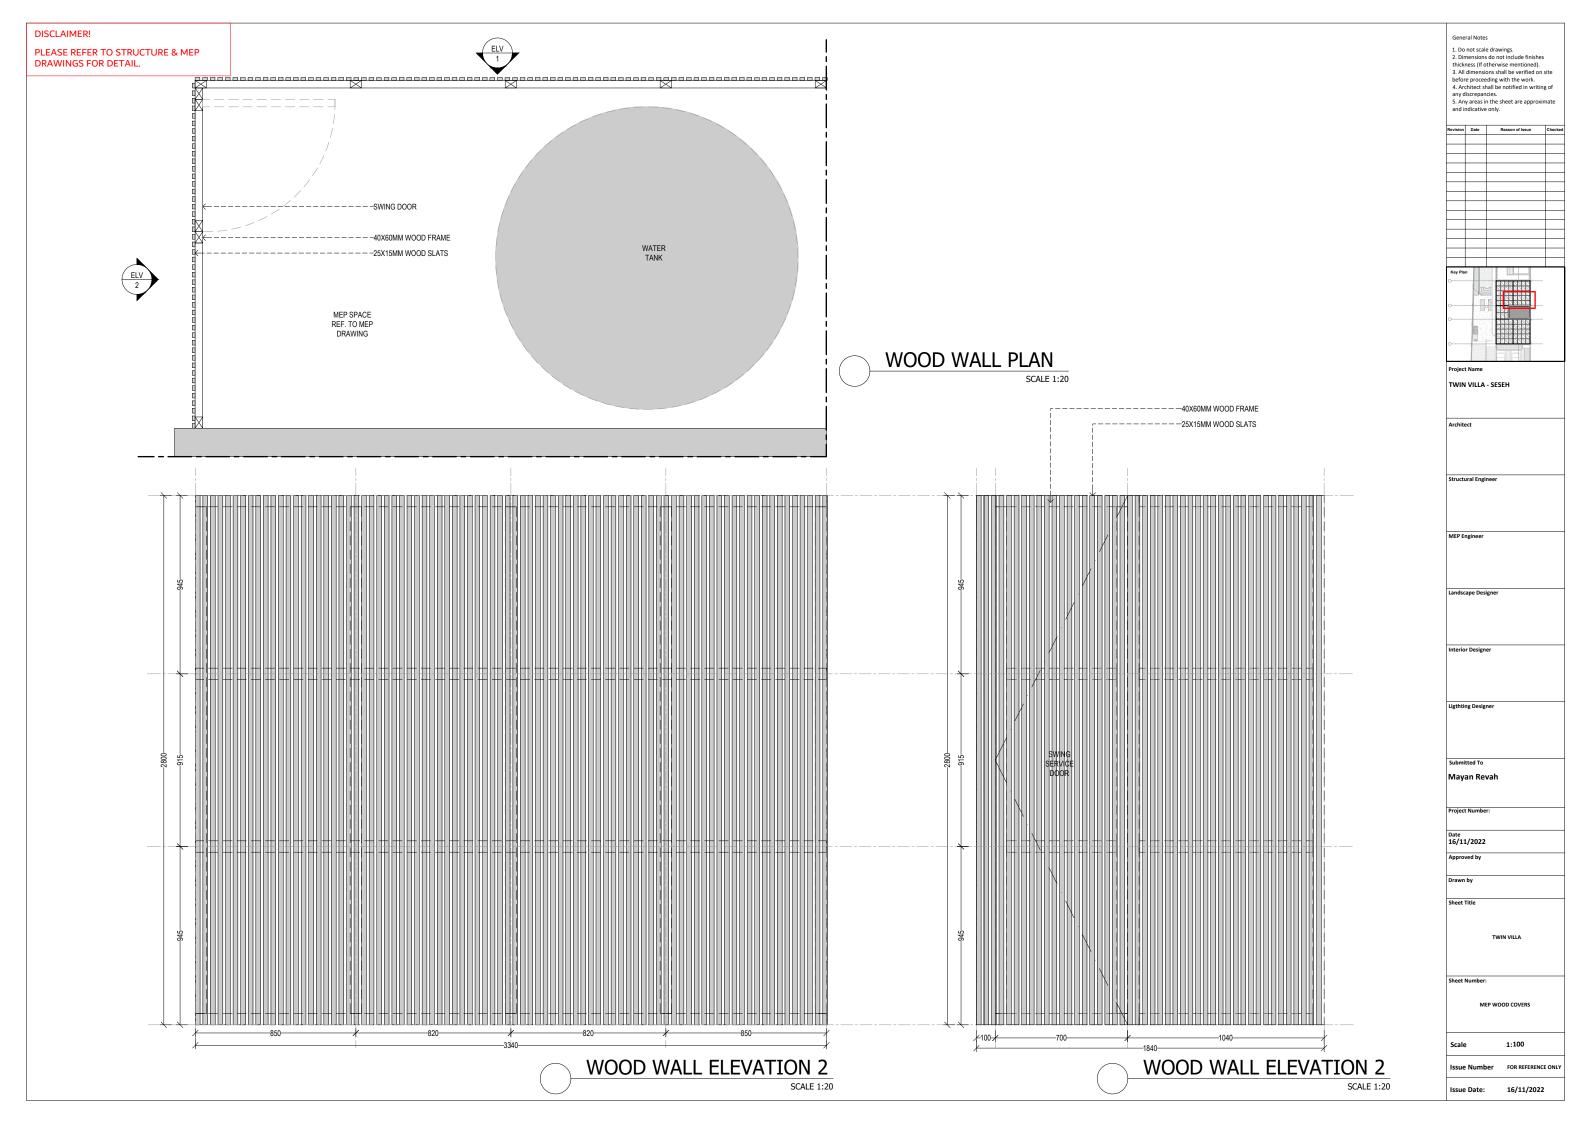

|
|          |      |                 |        |
|          |      |                 |        |
|          |      |                 |        |
|          |      |                 |        |
|          |      |                 |        |
|          |      |                 |        |
|          |      |                 |        |
|          |      |                 |        |
|          |      |                 |        |
|          |      |                 |        |
|          |      |                 |        |
|          |      |                 |        |



TWIN VILLA - SESEH

MEP Engineer

Landscape Designer

Ligthting Designer

Mayan Revah

Project Number:

Date 16/11/2022

TWIN VILLA

SEATING



| + |
|---|
|   |
| _ |
|   |
|   |
| _ |
| _ |
|   |
|   |
|   |
| _ |
|   |











| evision  | Date | Reason of Issue | Checked |
|----------|------|-----------------|---------|
|          |      |                 |         |
|          |      |                 |         |
|          |      |                 |         |
|          |      |                 |         |
|          |      |                 |         |
|          |      |                 |         |
|          |      |                 |         |
|          |      |                 |         |
|          |      |                 |         |
|          |      |                 |         |
|          |      |                 |         |
|          |      |                 |         |
|          |      |                 |         |
|          |      |                 |         |
| Key Plan | n    |