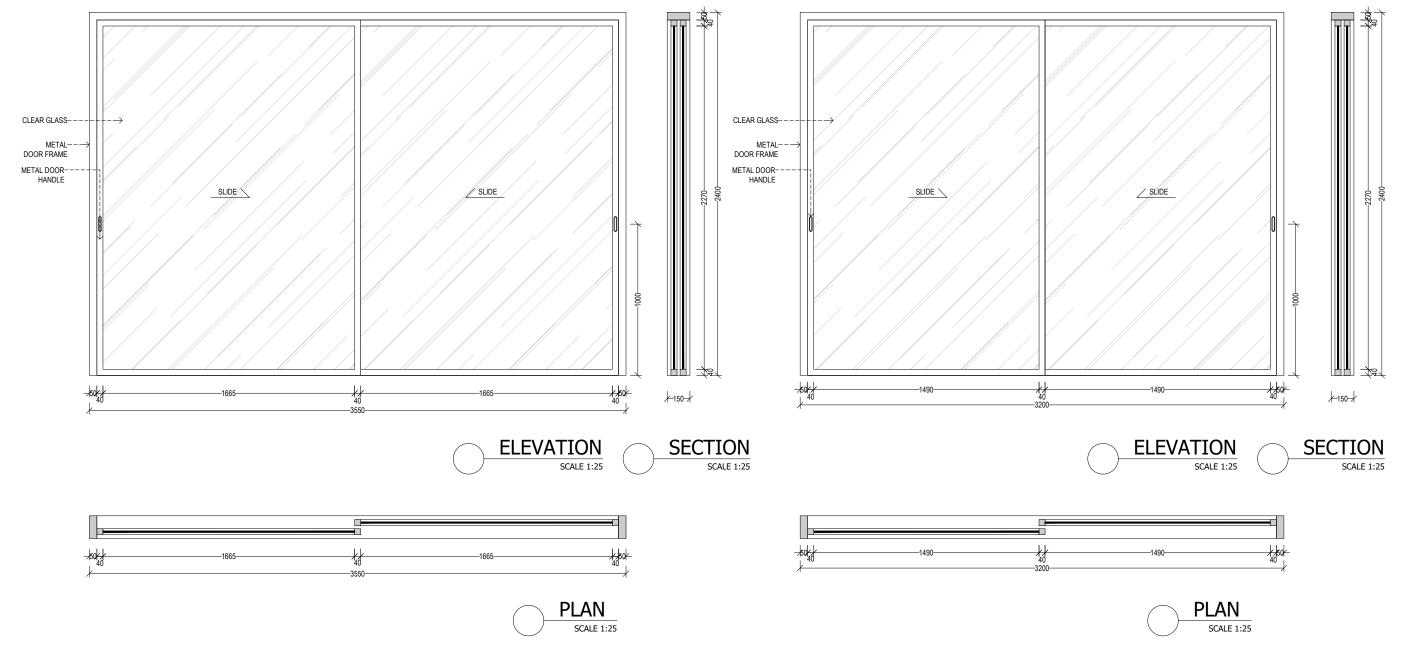

TWIN VILLA

DOOR 4-5

DO-6

General Notes

1. Do not scale drawings.
2. Dimensions do not include finishes thickness (If otherwise mentioned).
3. All dimensions shall be verified on site before proceeding with the work.
4. Architect shall be notified in writing of any discrepancies.
5. Any areas in the sheet are approximate and indicative only.