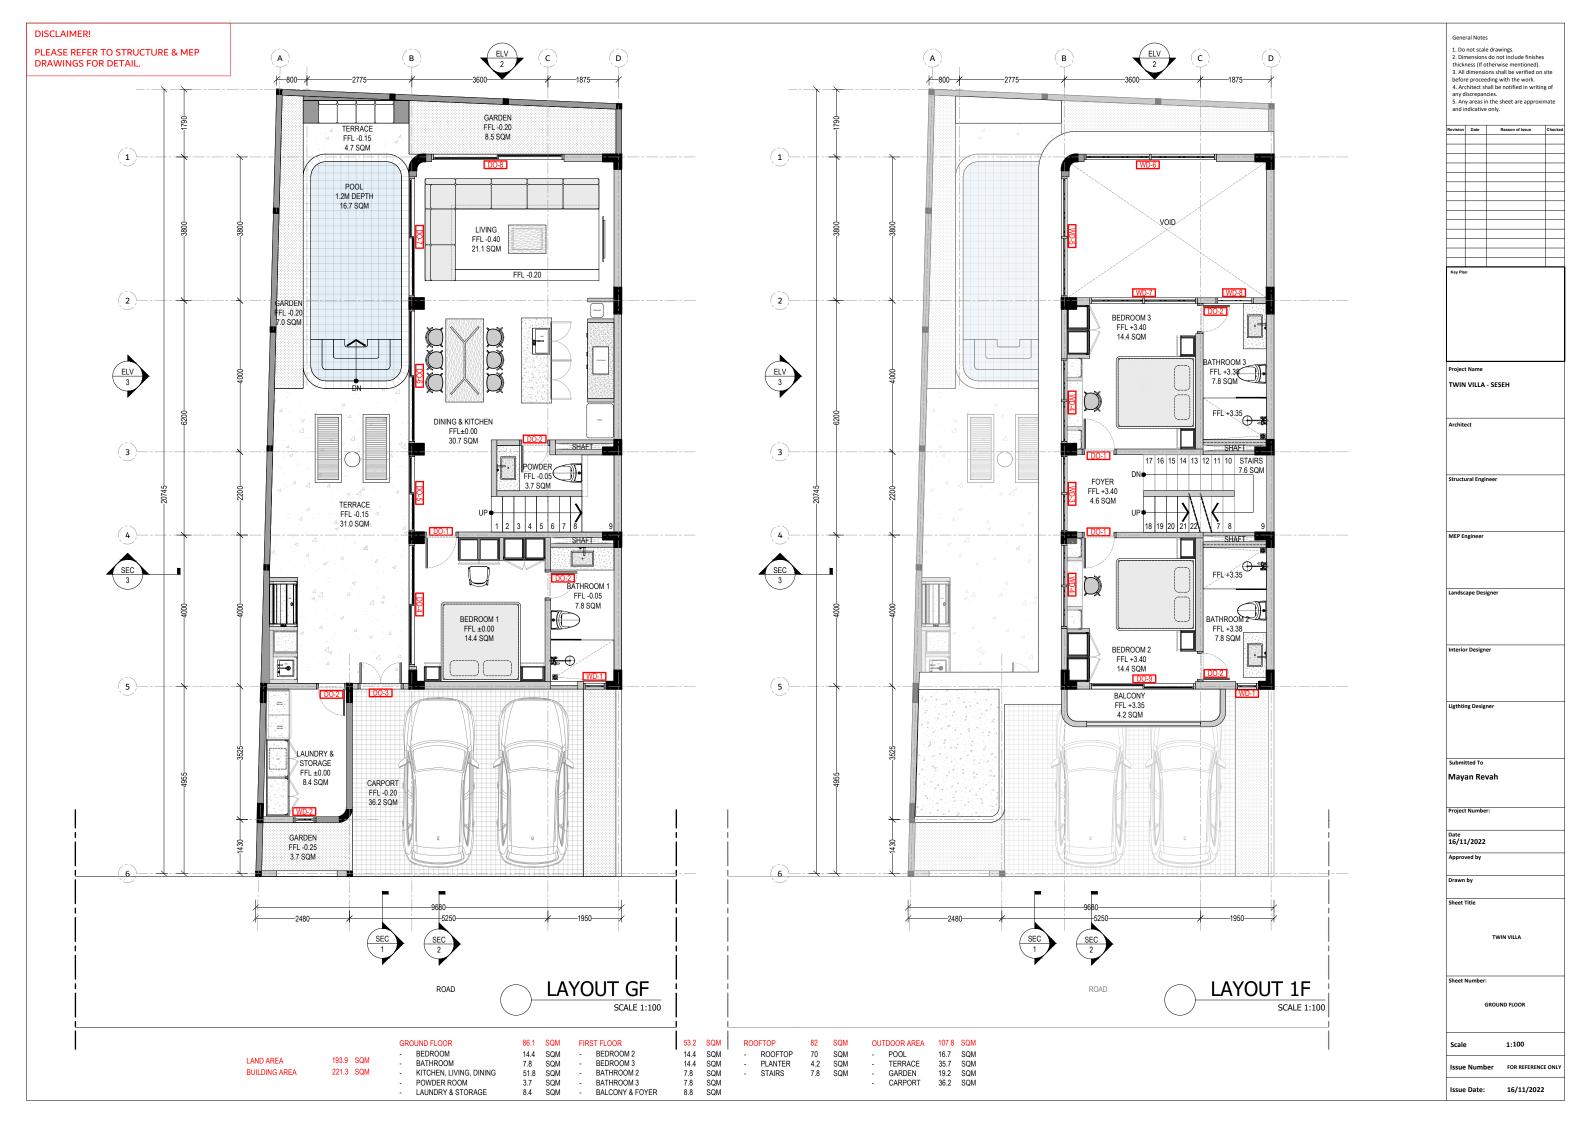

Project Name

TWIN VILLA - SESEH

chitect

Structural Engineer

MEP Engineer

Landscape Designer

terior Designer

Ligthting Designer

Submitted To

Mayan Revah

Project Number:

Date 16/11/2022

прриотеа ву

Sheet Title

TWIN VILLA

Sheet Number:

General Notes

1. Do not scale drawings.
2. Dimensions do not include finishes thickness (ff otherwise mentioned).
3. All dimensions shall be verified on site before proceeding with the work.
4. Architect shall be notified in writing of any discrepancies.
5. Any areas in the sheet are approximate and indicative only.