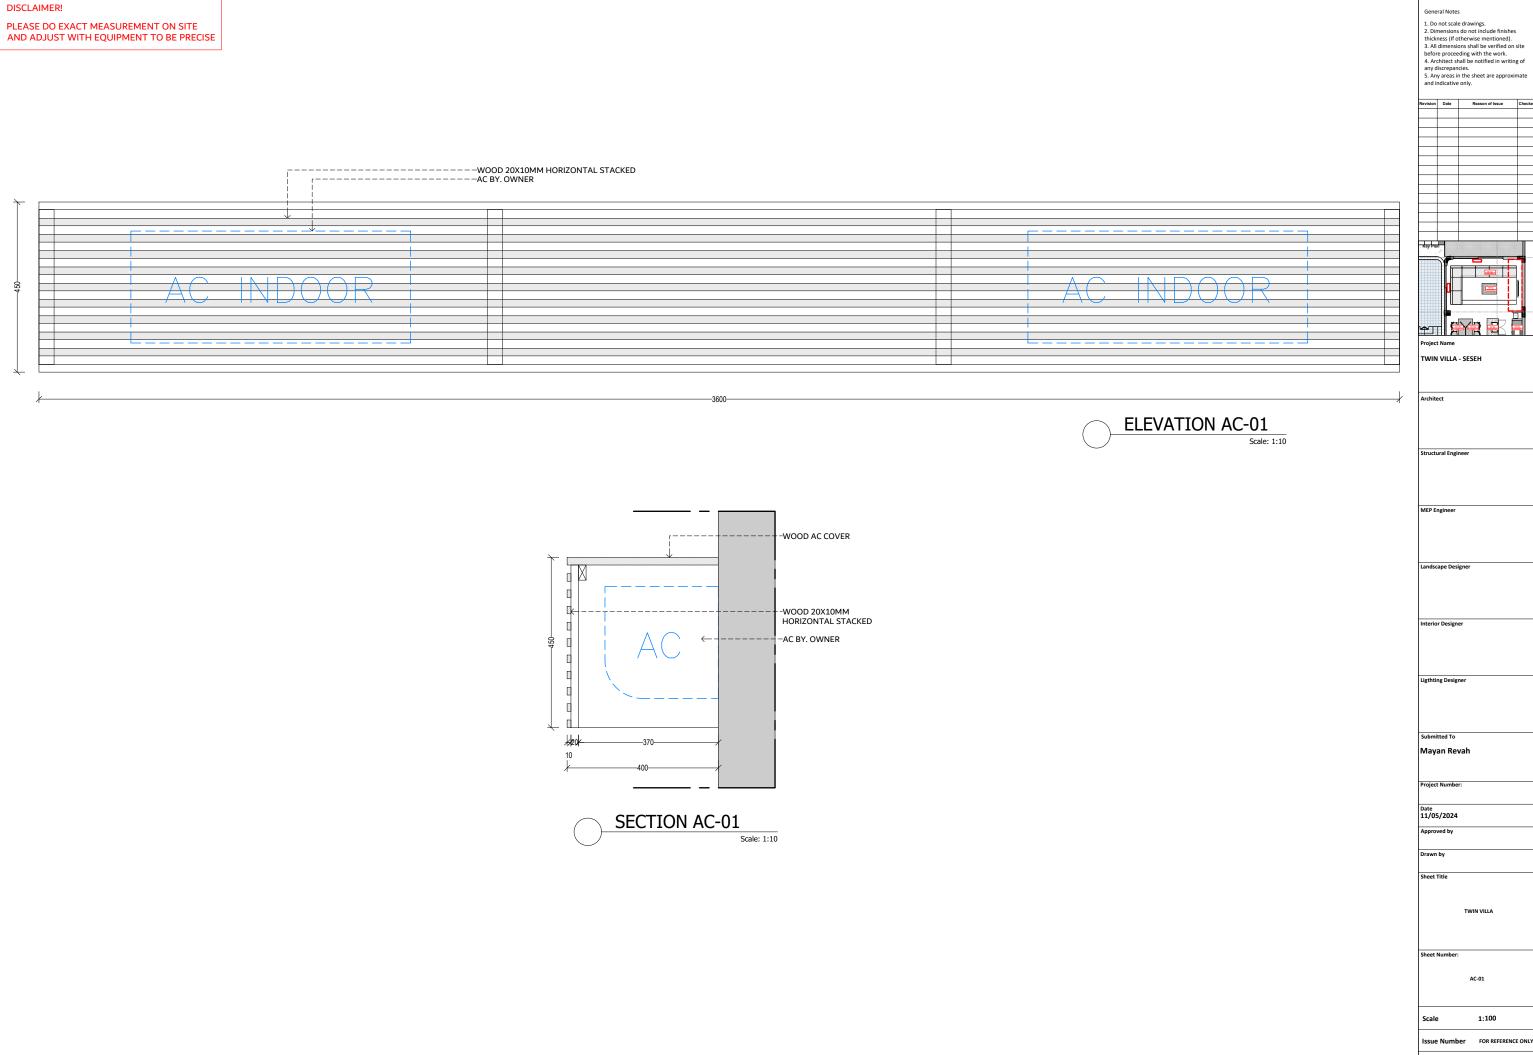

|      |                 |         |
|         |      |                 |         |
|         |      |                 |         |
|         |      |                 |         |
|         |      |                 |         |
|         |      |                 |         |
|         |      |                 |         |
|         |      |                 |         |
|         |      |                 |         |
|         |      |                 |         |
|         |      |                 |         |
|         |      |                 |         |
| ley Pla | n [] |                 |         |
|         | L    |                 |         |

TWIN VILLA - SESEH

MEP Engineer

Landscape Designer

Ligthting Designer

Mayan Revah

Project Number:

Date 11/05/2024

TWIN VILLA

TB-04







DISCLAIMER!

PLEASE DO EXACT MEASUREMENT ON SITE AND ADJUST WITH EQUIPMENT TO BE PRECISE



General Notes

1. Do not scale drawings.

2. Dimensions do not include finishes thickness (if otherwise mentioned).

3. All dimensions shall be verified on site before proceeding with the work.

4. Architect shall be notified in writing of any discrepancies.

5. Any areas in the sheet are approximate and indicative only.

| tevision | Date | Reas  | son of Issu | e | Checked |
|----------|------|-------|-------------|---|---------|
|          |      |       |             |   |         |
|          |      |       |             |   |         |
|          |      |       |             |   |         |
|          |      |       |             |   |         |
|          |      |       |             |