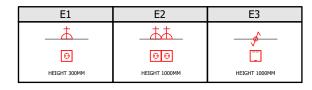

### LEGEND LIGHTING

| DOWNLIGHT       | DOUBLE DOWNLIGHT      | EXHAUST FAN           |
|-----------------|-----------------------|-----------------------|
| PENDANT LAMP    | <b>├</b> ── WALL LAMP | SPOTLIGHT             |
| SPOT LIGHT      | LED LIGHTING          | POOL LAMP             |
| STAIR LAMP      |                       | AC OUTDOOR AC OUTDOOR |
| SINGLE SWITCH   | 2 GANG 2 WAY SWITCH   | AC INDOOR AC INDOOR   |
| ★ DOUBLE SWITCH | GARDEN LAMP           | CEILING FAN           |