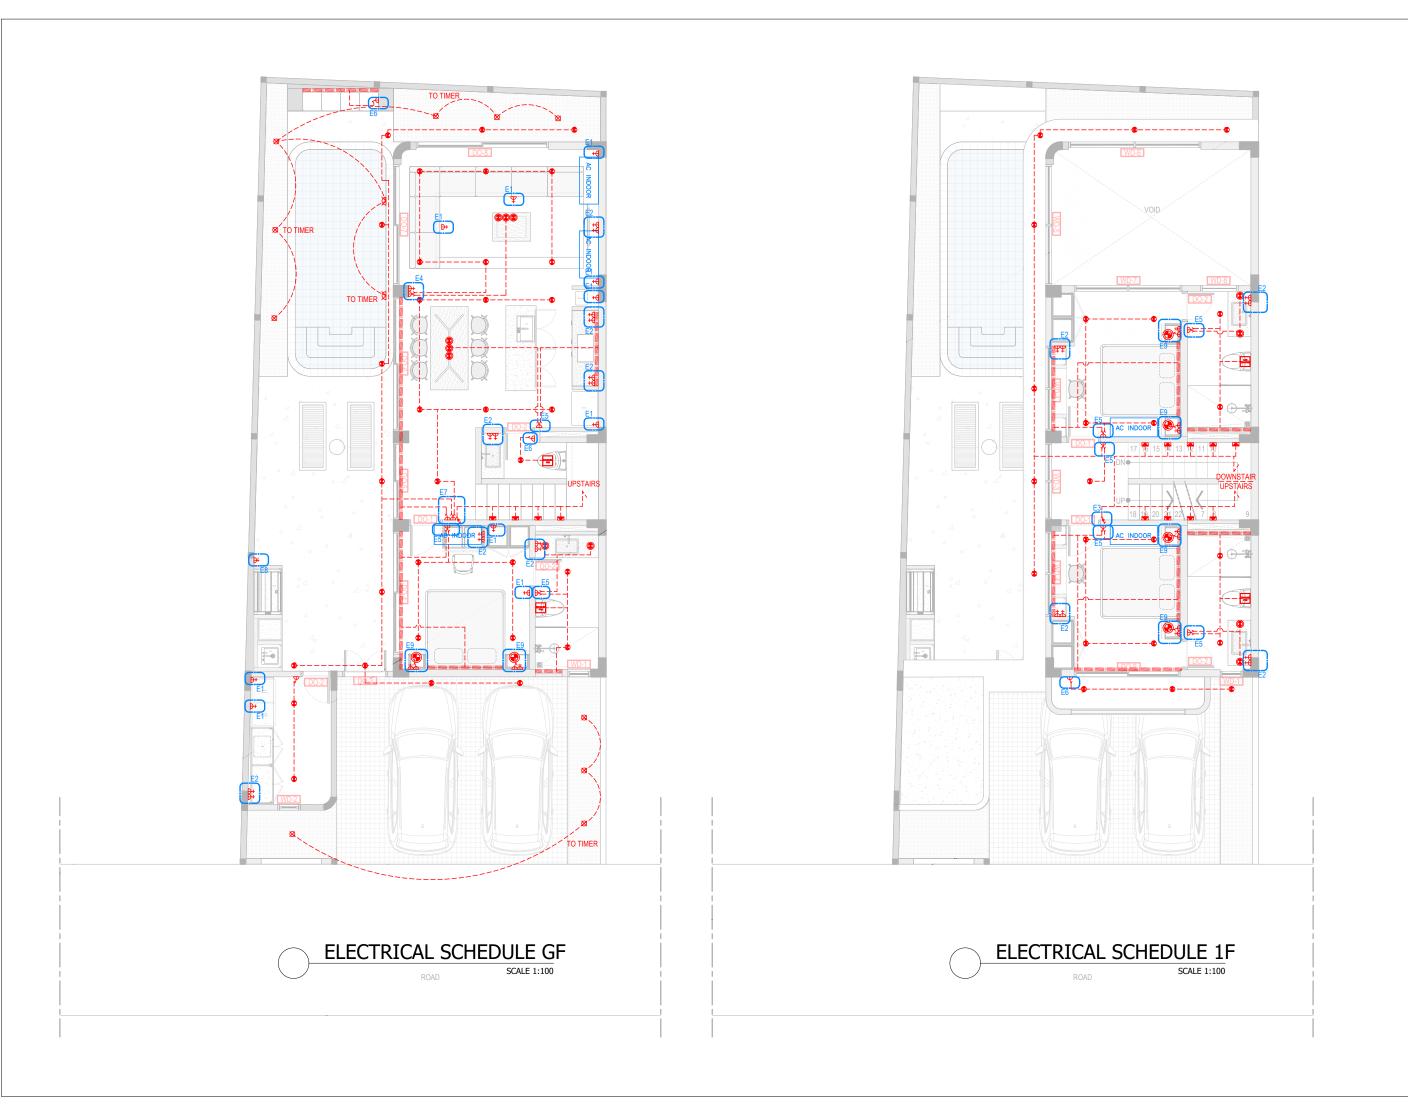

ELECTRICAL 1

le 1:100

Issue Number FOR REFERENCE ON

Issue Date: 16/11/202

| E4             | E5            | E6            |
|----------------|---------------|---------------|
| _##_           |               |               |
| HEIGHT 1000MM  | Ш             |               |
| HEIGHT 300MM ⊖ | HEIGHT 1000MM | HEIGHT 1000MM |

| E7            | E8           | E9           |
|---------------|--------------|--------------|
| -2X,s         |              | _\\\         |
|               | <b>©</b>     |              |
| HEIGHT 1000MM | HEIGHT 300MM | HEIGHT 500MM |