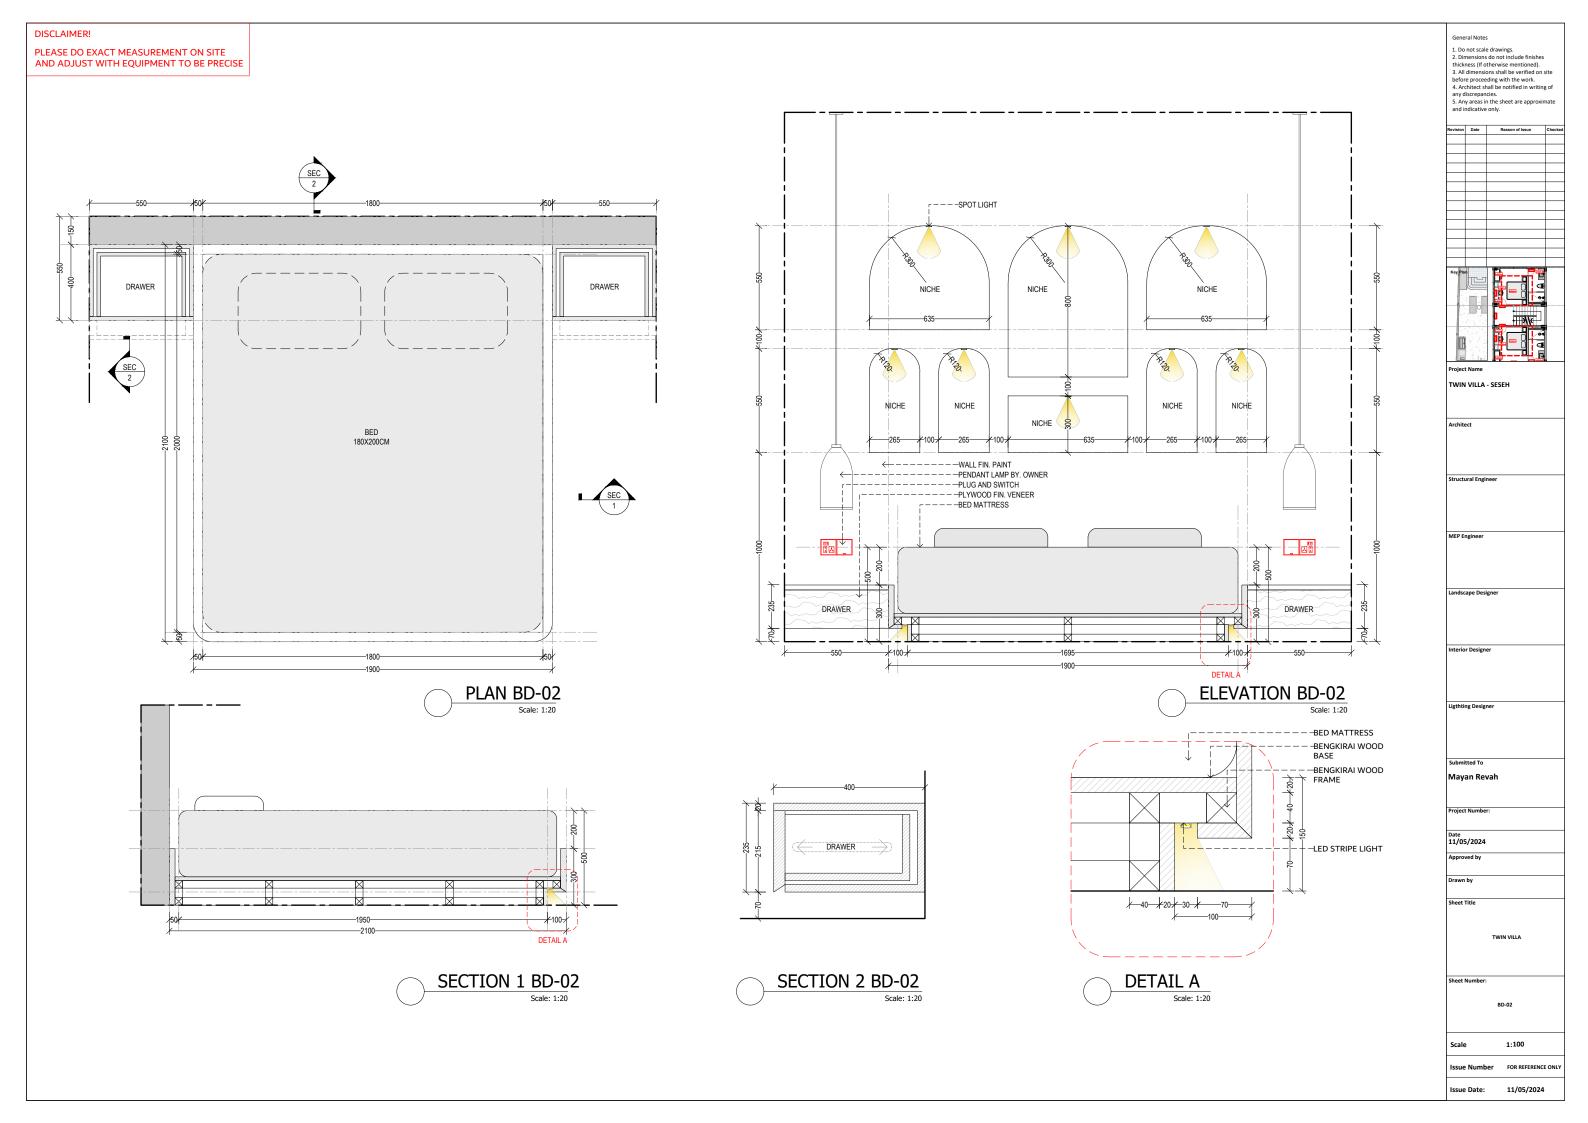

|   |         |
|          |      |       |             |   |         |
|          |      |       |             |   |         |
|          |      |       |             |   |         |
|          |      |       |             |   |         |
|          |      |       |             |   |         |
|          |      |       |             |   |         |
|          |      |       |             |   |         |
|          |      |       |             |   |         |
|          |      |       |             |   |         |
| Key Pla  | n [  | والتك |             |   |         |
|          |      |       | $\Box$      | - |         |



TWIN VILLA - SESEH

MEP Engineer

Landscape Designer

Ligthting Designer

Submitted To

Mayan Revah

Project Number:

Date 11/05/2024

CB-03

TWIN VILLA









General Notes

1. Do not scale drawings.
2. Dimensions do not include finishes thickness (if otherwise mentioned).
3. All dimensions shall be verified on site before proceeding with the work.
4. Architect shall be notified in writing of any discrepancies.
5. Any areas in the sheet are approximate and indicative only.

|         | Dute | reason or issue                       | I      |
|---------|------|---------------------------------------|--------|
|         |      |                                       |        |
|         |      |                                       |        |
|         |      |                                       |        |
|         |      |                                       |        |
|         |      |                                       |