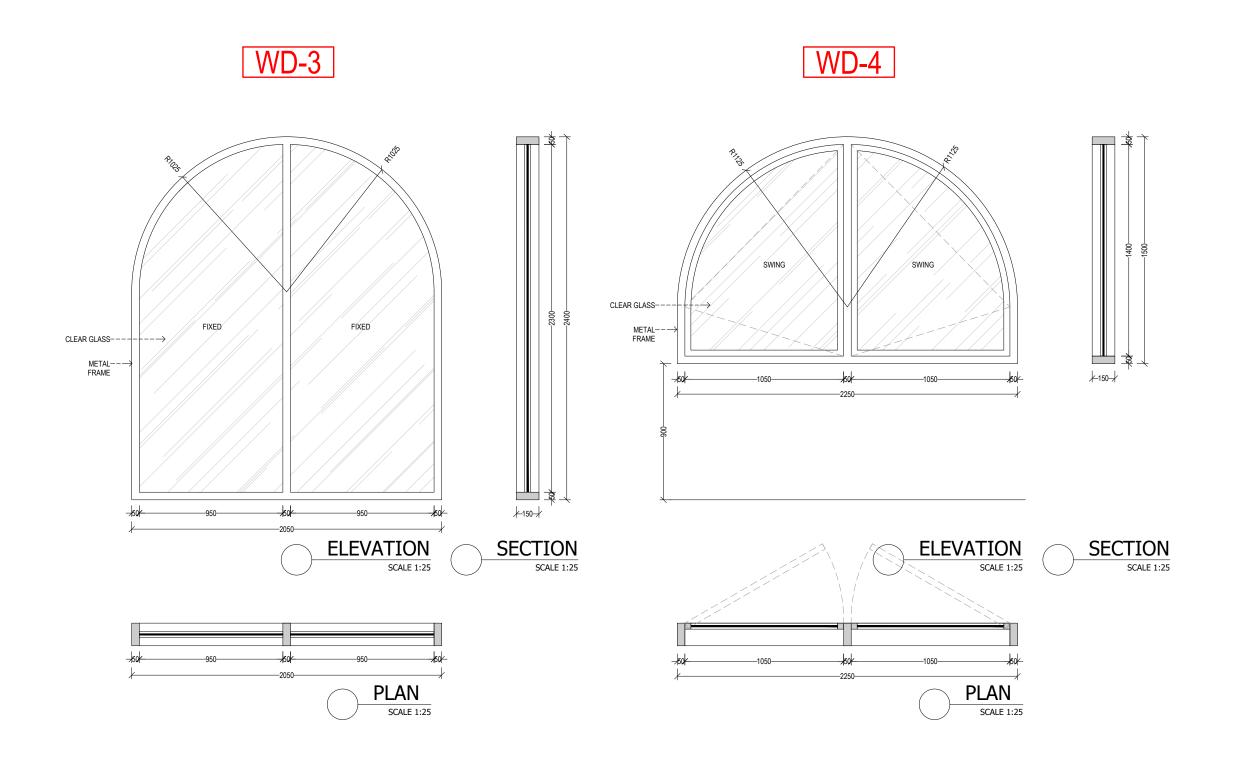

Project Name TWIN VILLA - SESEH

MEP Engineer

Landscape Designer

Ligthting Designer

Submitted To

Mayan Revah

Project Number:

Date 16/11/2022

TWIN VILLA

WINDOW 3-4

PLEASE REFER TO STRUCTURE & MEP DRAWINGS FOR DETAIL.

General Notes

1. Do not scale drawings.
2. Dimensions do not include finishes thickness (if otherwise mentioned).
3. All dimensions shall be verified on site before proceeding with the work.
4. Architect shall be notified in writing of any discrepancies.
5. Any areas in the sheet are approximate and indicative only.