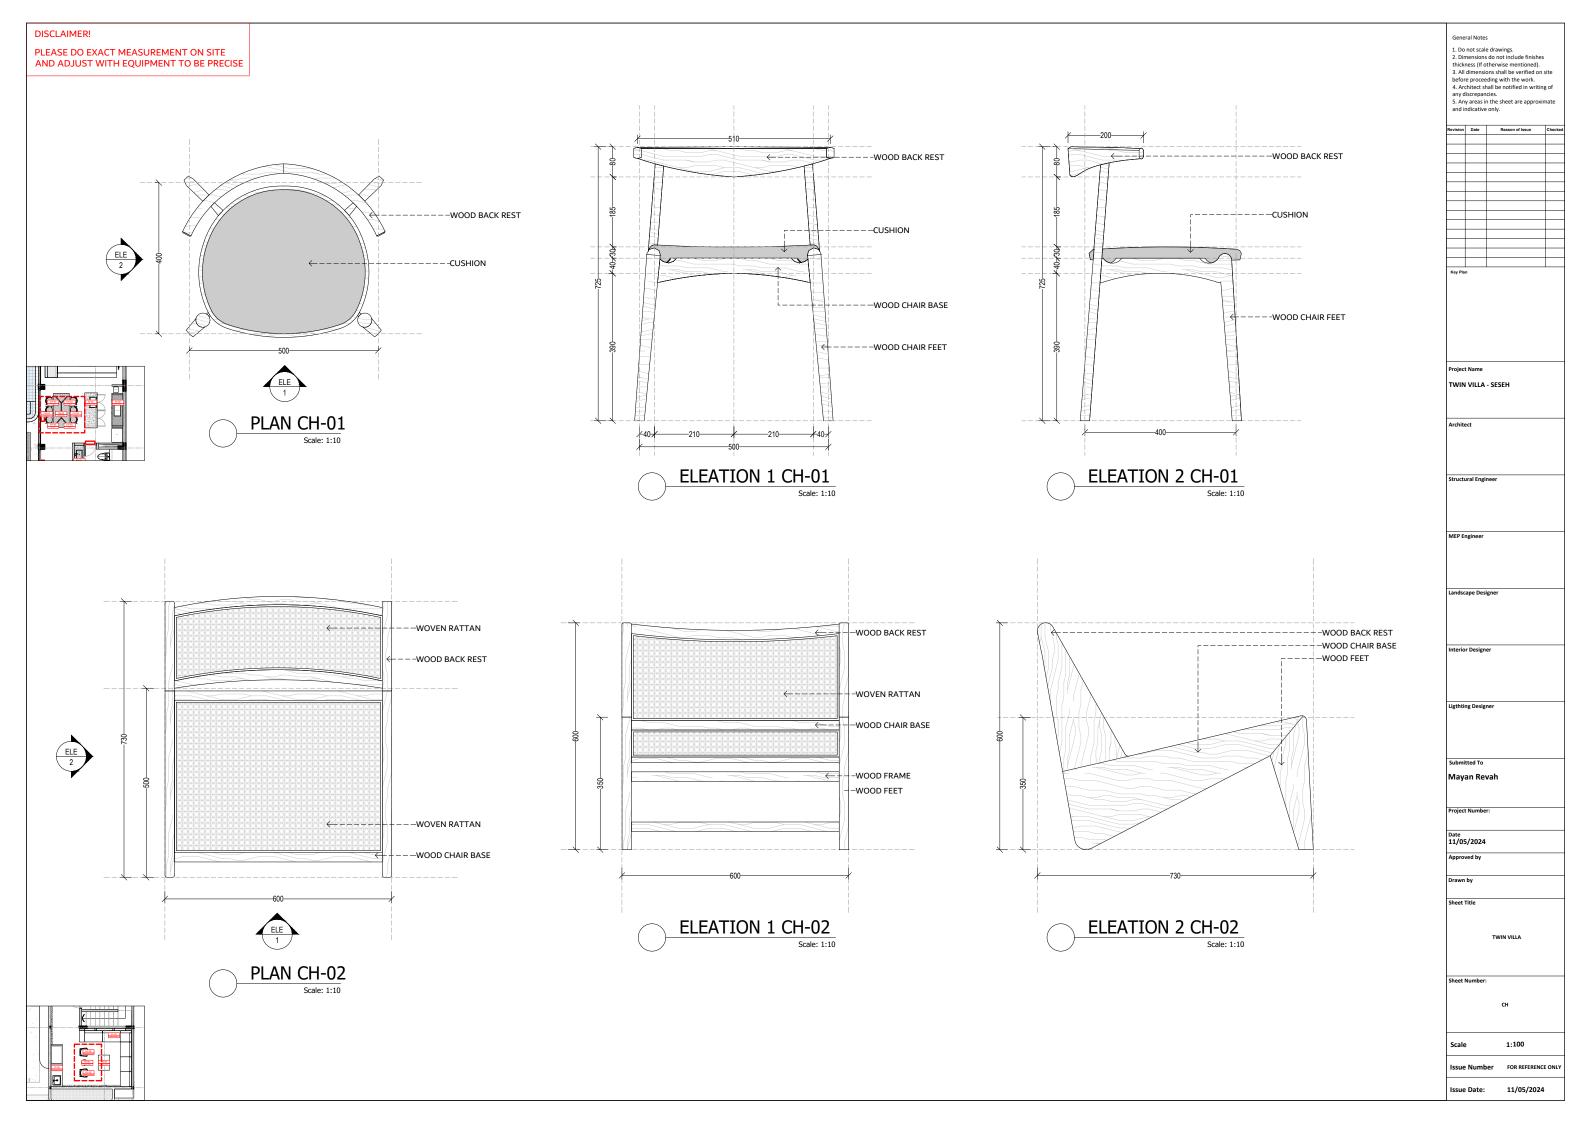

|          |      |                 |       |
|          |      |                 |       |
|          |      |                 |       |
|          |      |                 |       |
|          |      |                 |       |
|          |      |                 |       |
|          |      |                 |       |
|          |      |                 |       |
|          |      |                 |       |
|          |      |                 |       |
|          |      |                 |       |
|          |      |                 |       |
| Key Pla  | n    |                 |       |

Project Name TWIN VILLA - SESEH

MEP Engineer

Landscape Designer

Interior Designer

Ligthting Designer

Submitted To

Mayan Revah

Project Number:

Date 16/11/2022

TWIN VILLA

WINDOW 7-8















PLEASE DO EXACT MEASUREMENT ON SITE AND ADJUST WITH EQUIPMENT TO BE PRECISE













General Notes

1. Do not scale drawings.

2. Dimensions do not include finishes thickness (if otherwise mentioned).

3. All dimensions shall be verified on site before proceeding with the work.

4. Architect shall be notified in writing of any discrepancies.

5. Any areas in the sheet are approximate and indicative only.

Project Name

TWIN VILLA - SESEH

MEP Engineer

Landscape Designer

Ligthting Designer

Mayan Revah

Project Number:

Date 11/05/2024

TWIN VILLA

TB-02 & TB-03





Scale: 1:10



General Notes

1. Do not scale drawings.

2. Dimensions do not include finishes thickness (if otherwise mentioned).

3. All dimensions shall be verified on site before proceeding with the work.

4. Arch