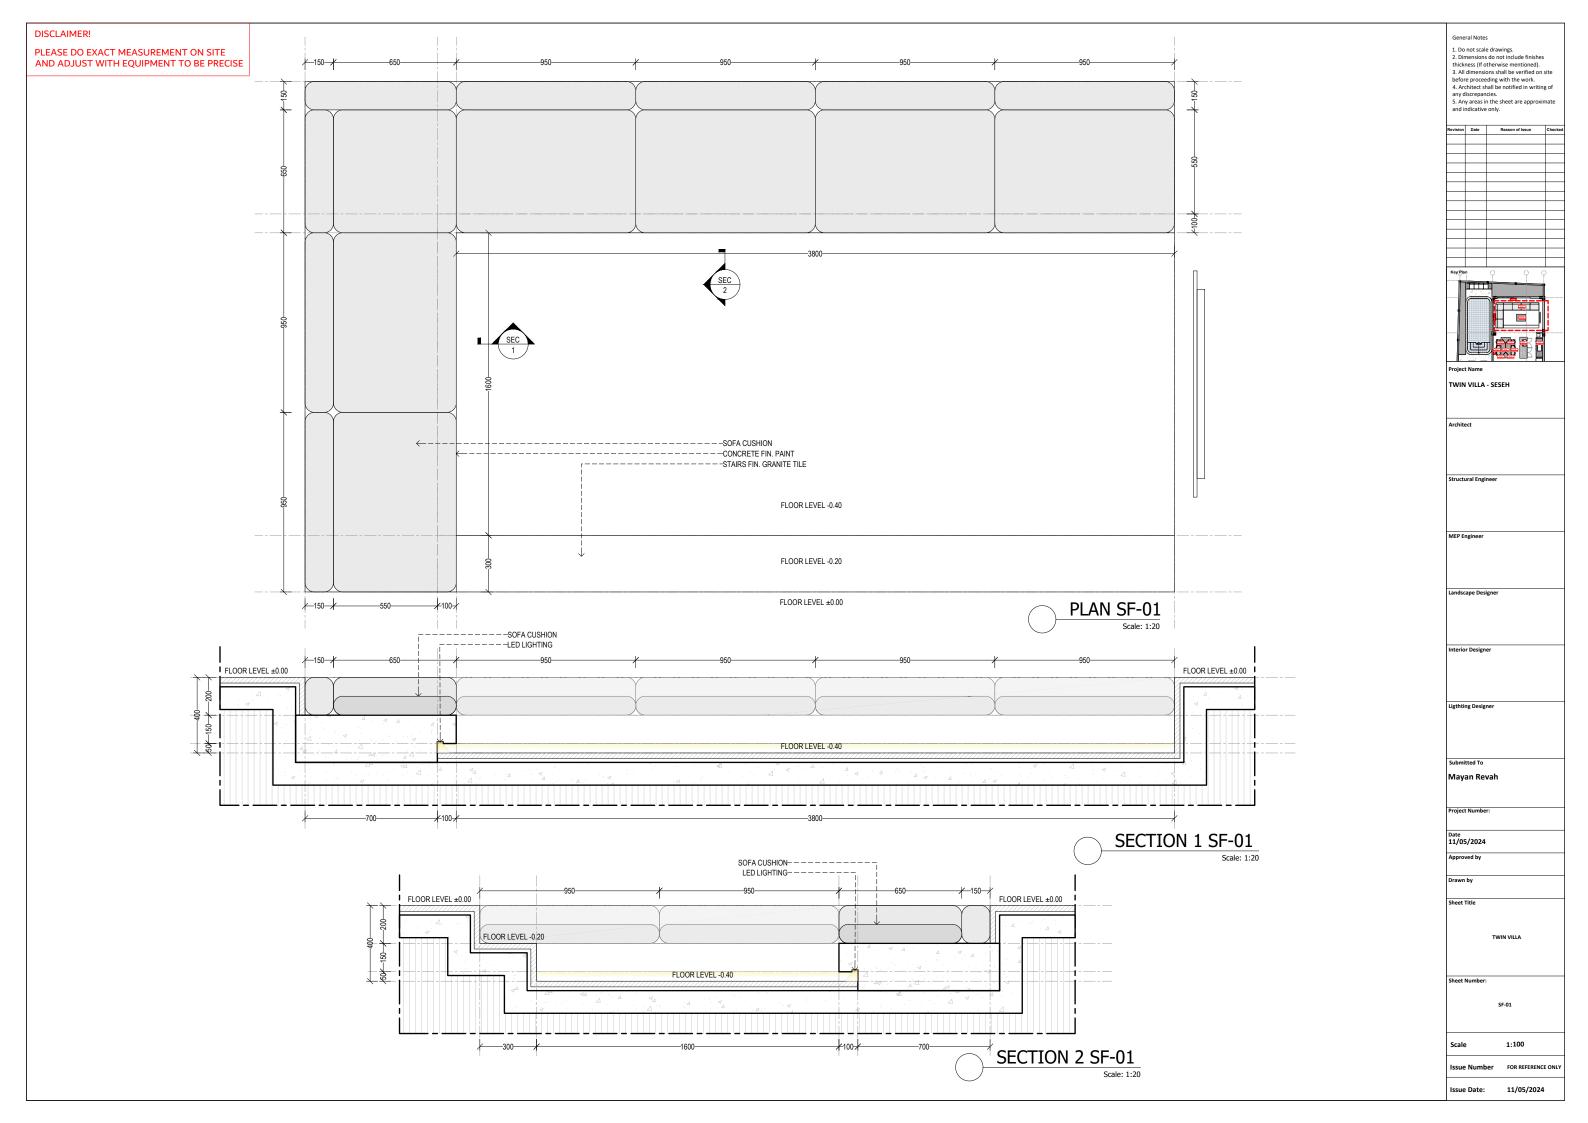

|   |         |
|          |      |       |             |   |         |
|          |      |       |             |   |         |
|          |      |       |             |   |         |
|          |      |       |             |   |         |
|          |      |       |             |   |         |
|          |      |       |             |   |         |
|          |      |       |             |   |         |
|          |      |       |             |   |         |
|          |      |       |             |   |         |
| Key Pla  | n [  | والتك |             |   |         |
|          |      |       | $\Box$      | - |         |



TWIN VILLA - SESEH

MEP Engineer

Landscape Designer

Ligthting Designer

Submitted To

Mayan Revah

Project Number:

Date 11/05/2024

CB-03

TWIN VILLA









General Notes

1. Do not scale drawings.
2. Dimensions do not include finishes thickness (if otherwise mentioned).
3. All dimensions shall be verified on site before proceeding with the work.
4. Architect shall be notified in writing of any discrepancies.
5. Any areas in the sheet are approximate and indicative only.

|         | Dute | reason or issue                       | I      |
|---------|------|---------------------------------------|--------|
|         |      |                                       |        |
|         |      |                                       |        |
|         |      |                                       |        |
|         |      |                                       |        |
|         |      |                                       |        |