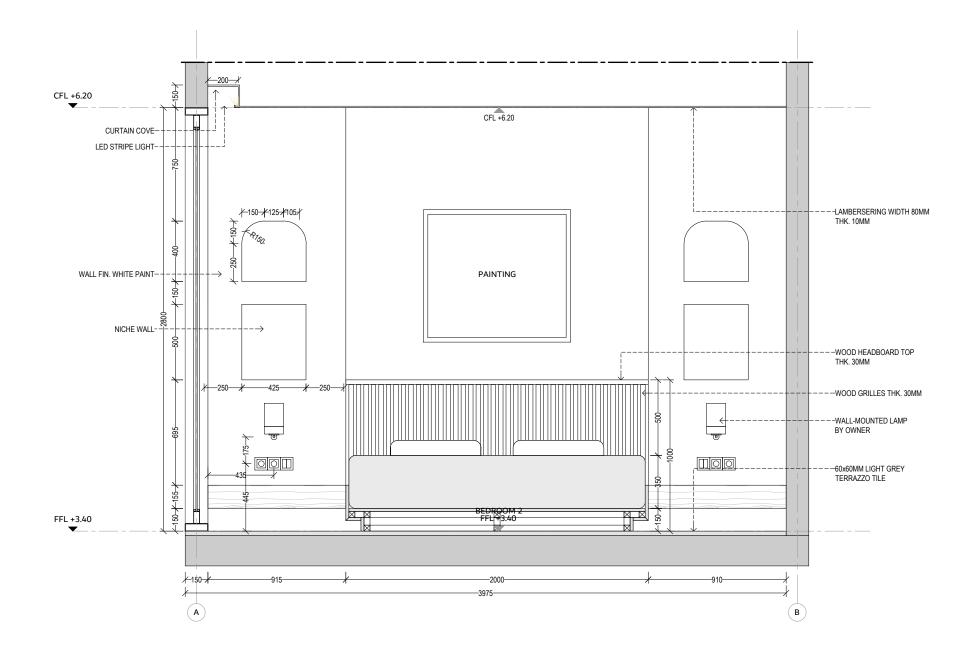

|         |
|                                                                         |                                                                            | 016-B2-SEC2                                                                                                                                                                               |         |
| Scale                                                                   | •                                                                          | 1:25                                                                                                                                                                                      |         |

16/11/2022

Issue Number

Issue Date:

FOR REFERENCE ONLY



| General Notes                                                                                                                                        |                          |         |  |  |  |
|------------------------------------------------------------------------------------------------------------------------------------------------------|--------------------------|---------|--|--|--|
| 1. Do not scale dra                                                                                                                                  | wings.                   |         |  |  |  |
| 2. Dimensions do not include finishes<br>thickness (If otherwise mentioned).                                                                         |                          |         |  |  |  |
|