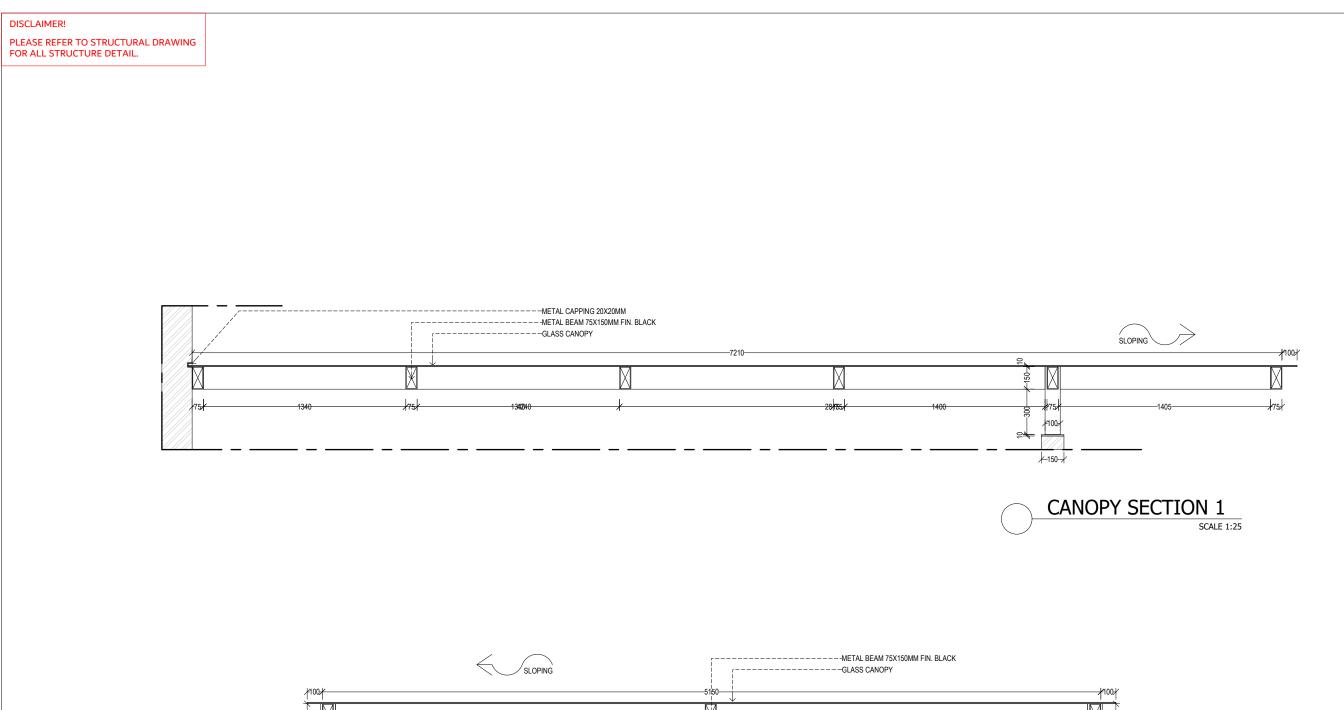

# 3 BEDROOM VILLA - SESEH

DETAIL ENGINEER DRAWING

:

| GR | OUND FLOOR                                                        | 99.7                       | SQM                      | FIRS | ST FLOOR                                                     | 70.1                      | SQM                      | OU | TDOOR AREA                             | 112.8                        | SQM                      |
|----|-------------------------------------------------------------------|----------------------------|--------------------------|------|--------------------------------------------------------------|---------------------------|--------------------------|----|----------------------------------------|------------------------------|--------------------------|
| -  | BEDROOM 1<br>BATHROOM 1<br>KITCHEN, LIVING, DINING<br>POWDER ROOM | 16.4<br>9.2<br>66.3<br>2.5 | SQM<br>SQM<br>SQM<br>SQM | -    | BEDROOM 2<br>BATHROOM 2<br>MASTER BEDROOM<br>MASTER BATHROOM | 17<br>6.4<br>16.6<br>10.7 | SQM<br>SQM<br>SQM<br>SQM | -  | POOL<br>POOL DECK<br>TERRACE<br>GARDEN | 16.7<br>17.9<br>10.6<br>33.9 | SQM<br>SQM<br>SQM<br>SQM |
| -  | LAUNDRY & STORAGE                                                 | 5.3                        | SQM                      |      | WALKIN CLOSET<br>FOYER<br>BALCONY                            | 6.2<br>4.2<br>9           | SQM<br>SQM<br>SQM        |    | CARPORT                                | 33.7                         | SQM                      |
|    |                                                                   |                            |                          |      |                                                              |                           |                          |    |                                        |                              |                          |