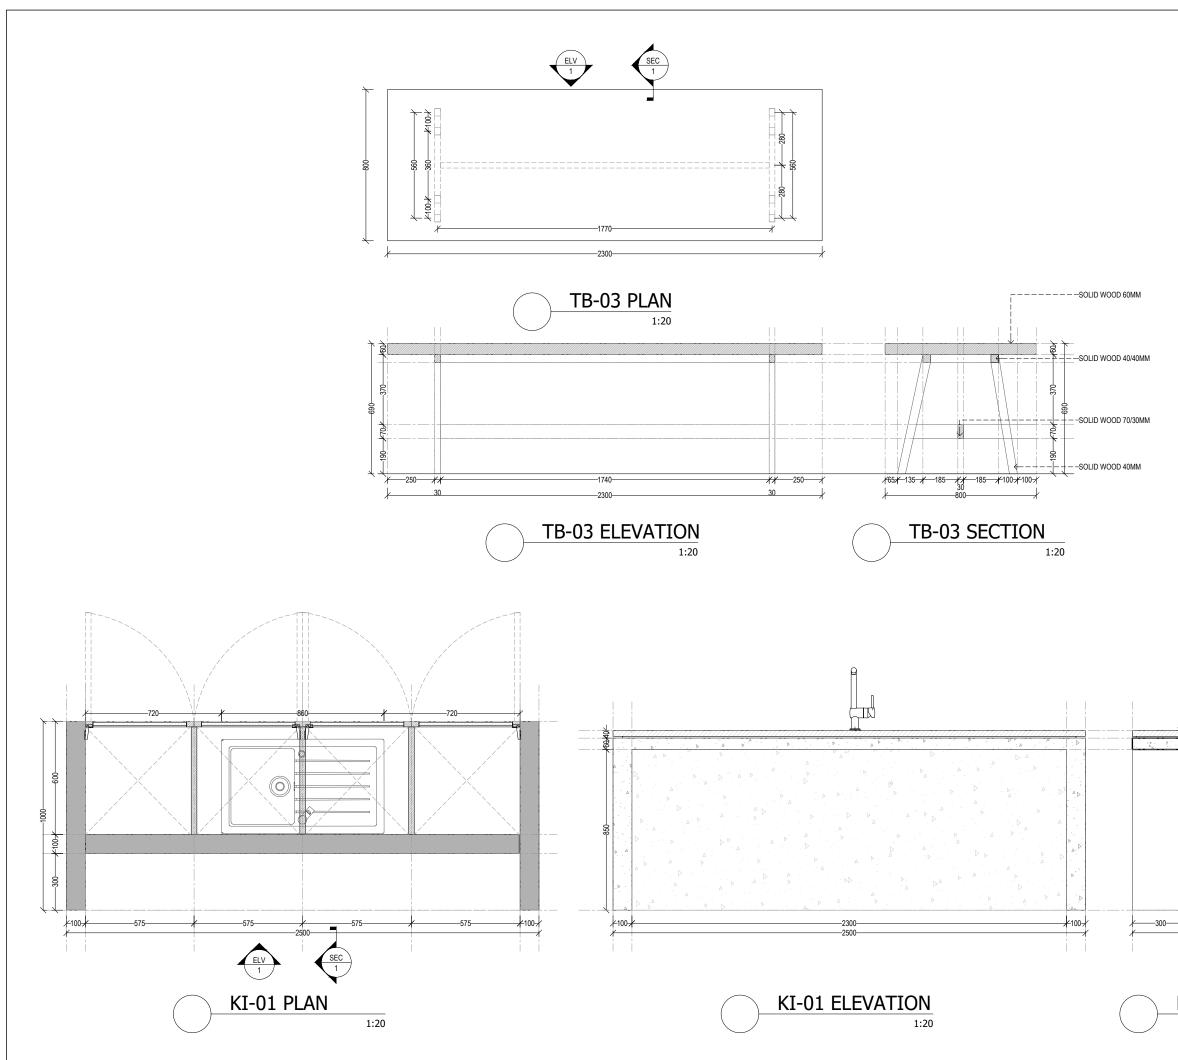

|                         |                   | 1:20                                  | -       |
|                      | South           |                         |                   |                                       |         |
| ,                    | Issue           | Numb                    | er                | FOR REFEREN                           | CE ONLY |
|                      |                 |                         |                   |                                       |         |
|                      | Issue           | Date:                   |                   | 09/07/202                             | 3       |
|                      |                 |                         |                   |                                       |         |



|