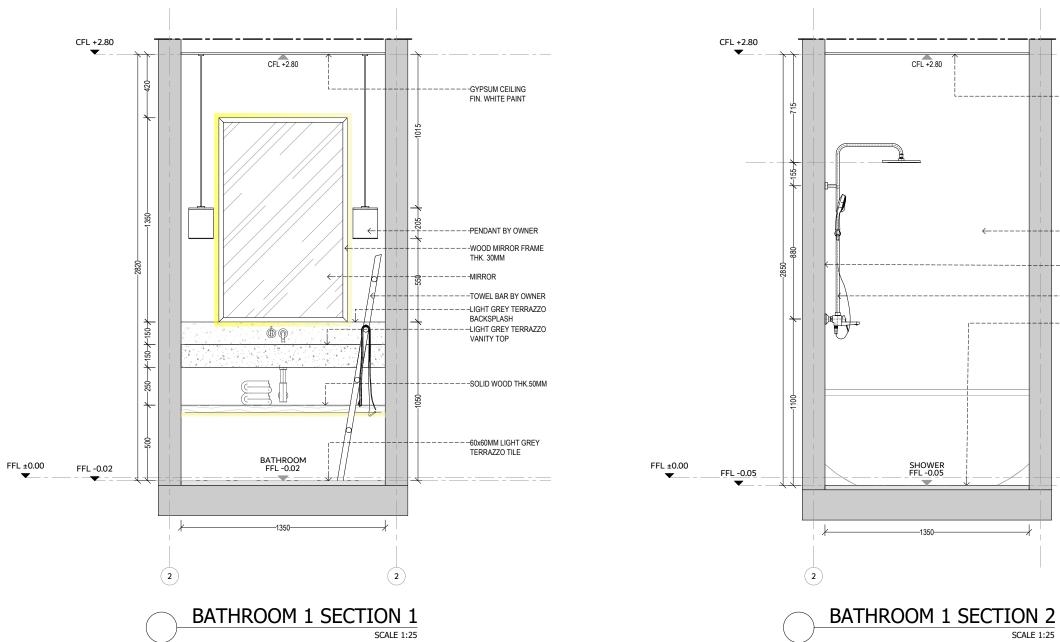

# 3 BEDROOM VILLA - SESEH

DETAIL ENGINEER DRAWING

:

| GR | OUND FLOOR                                                        | 99.7                       | SQM                      | FIRS | ST FLOOR                                                     | 70.1                      | SQM                      | OU | TDOOR AREA                             | 112.8                        | SQM                      |
|----|-------------------------------------------------------------------|----------------------------|--------------------------|------|--------------------------------------------------------------|---------------------------|--------------------------|----|----------------------------------------|------------------------------|--------------------------|
| -  | BEDROOM 1<br>BATHROOM 1<br>KITCHEN, LIVING, DINING<br>POWDER ROOM | 16.4<br>9.2<br>66.3<br>2.5 | SQM<br>SQM<br>SQM<br>SQM | -    | BEDROOM 2<br>BATHROOM 2<br>MASTER BEDROOM<br>MASTER BATHROOM | 17<br>6.4<br>16.6<br>10.7 | SQM<br>SQM<br>SQM<br>SQM | -  | POOL<br>POOL DECK<br>TERRACE<br>GARDEN | 16.7<br>17.9<br>10.6<br>33.9 | SQM<br>SQM<br>SQM<br>SQM |
| -  | LAUNDRY & STORAGE                                                 | 5.3                        | SQM                      |      | WALKIN CLOSET<br>FOYER<br>BALCONY                            | 6.2<br>4.2<br>9           | SQM<br>SQM<br>SQM        |    | CARPORT                                | 33.7                         | SQM                      |
|    |                                                                   |                            |                          |      |                                                              |                           |                          |    |                                        |                              |                          |