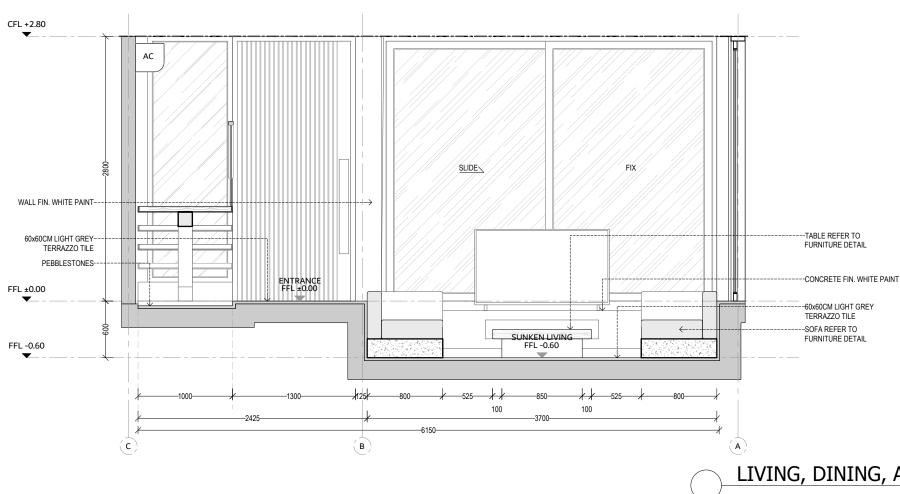

# 3 BEDROOM VILLA - SESEH

DETAIL ENGINEER DRAWING

:

| GR | OUND FLOOR                                                        | 99.7                       | SQM                      | FIRS | ST FLOOR                                                     | 70.1                      | SQM                      | OU | TDOOR AREA                             | 112.8                        | SQM                      |
|----|-------------------------------------------------------------------|----------------------------|--------------------------|------|--------------------------------------------------------------|---------------------------|--------------------------|----|----------------------------------------|------------------------------|--------------------------|
| -  | BEDROOM 1<br>BATHROOM 1<br>KITCHEN, LIVING, DINING<br>POWDER ROOM | 16.4<br>9.2<br>66.3<br>2.5 | SQM<br>SQM<br>SQM<br>SQM | -    | BEDROOM 2<br>BATHROOM 2<br>MASTER BEDROOM<br>MASTER BATHROOM | 17<br>6.4<br>16.6<br>10.7 | SQM<br>SQM<br>SQM<br>SQM | -  | POOL<br>POOL DECK<br>TERRACE<br>GARDEN | 16.7<br>17.9<br>10.6<br>33.9 | SQM<br>SQM<br>SQM<br>SQM |
| -  | LAUNDRY & STORAGE                                                 | 5.3                        | SQM                      |      | WALKIN CLOSET<br>FOYER<br>BALCONY                            | 6.2<br>4.2<br>9           | SQM<br>SQM<br>SQM        |    | CARPORT                                | 33.7                         | SQM                      |
|    |                                                                   |                            |                          |      |                                                              |                           |                          |    |                                        |                              |                          |