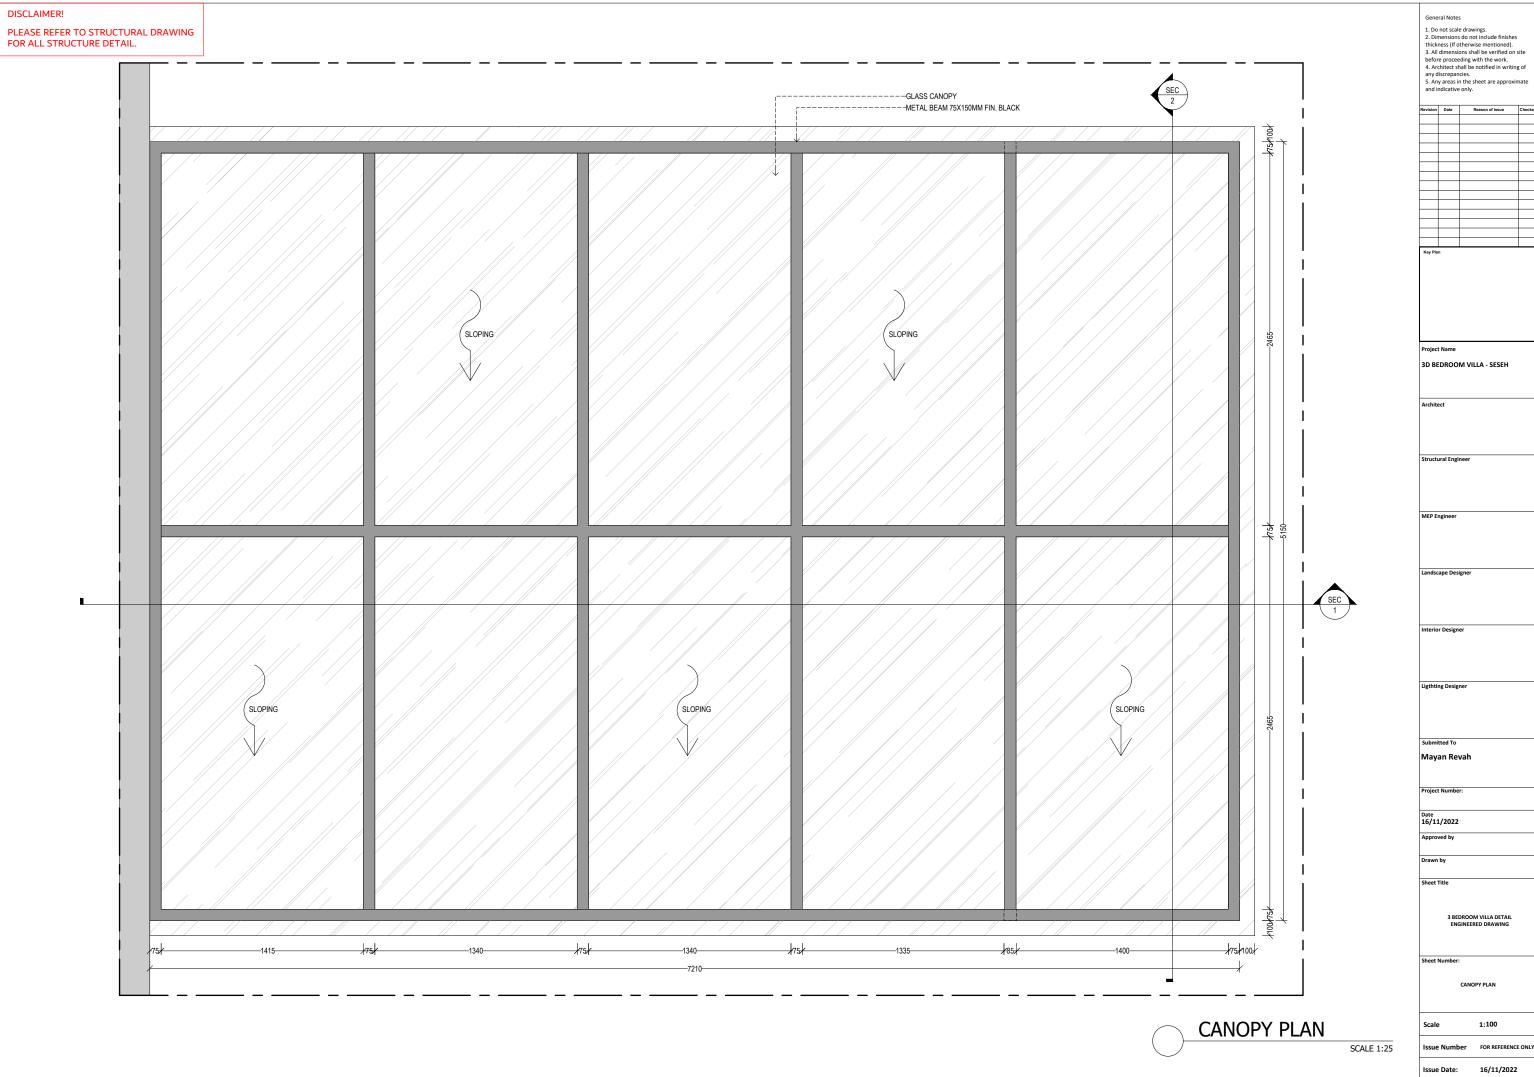

# 3 BEDROOM VILLA - SESEH

DETAIL ENGINEER DRAWING

:

| GR | OUND FLOOR                                                        | 99.7                       | SQM                      | FIRS | ST FLOOR                                                     | 70.1                      | SQM                      | OU | TDOOR AREA                             | 112.8                        | SQM                      |
|----|-------------------------------------------------------------------|----------------------------|--------------------------|------|--------------------------------------------------------------|---------------------------|--------------------------|----|----------------------------------------|------------------------------|--------------------------|
| -  | BEDROOM 1<br>BATHROOM 1<br>KITCHEN, LIVING, DINING<br>POWDER ROOM | 16.4<br>9.2<br>66.3<br>2.5 | SQM<br>SQM<br>SQM<br>SQM | -    | BEDROOM 2<br>BATHROOM 2<br>MASTER BEDROOM<br>MASTER BATHROOM | 17<br>6.4<br>16.6<br>10.7 | SQM<br>SQM<br>SQM<br>SQM | -  | POOL<br>POOL DECK<br>TERRACE<br>GARDEN | 16.7<br>17.9<br>10.6<br>33.9 | SQM<br>SQM<br>SQM<br>SQM |
| -  | LAUNDRY & STORAGE                                                 | 5.3                        | SQM                      |      | WALKIN CLOSET<br>FOYER<br>BALCONY                            | 6.2<br>4.2<br>9           | SQM<br>SQM<br>SQM        |    | CARPORT                                | 33.7                         | SQM                      |
|    |                                                                   |                            |                          |      |                                                              |                           |                          |    |                                        |                              |                          |