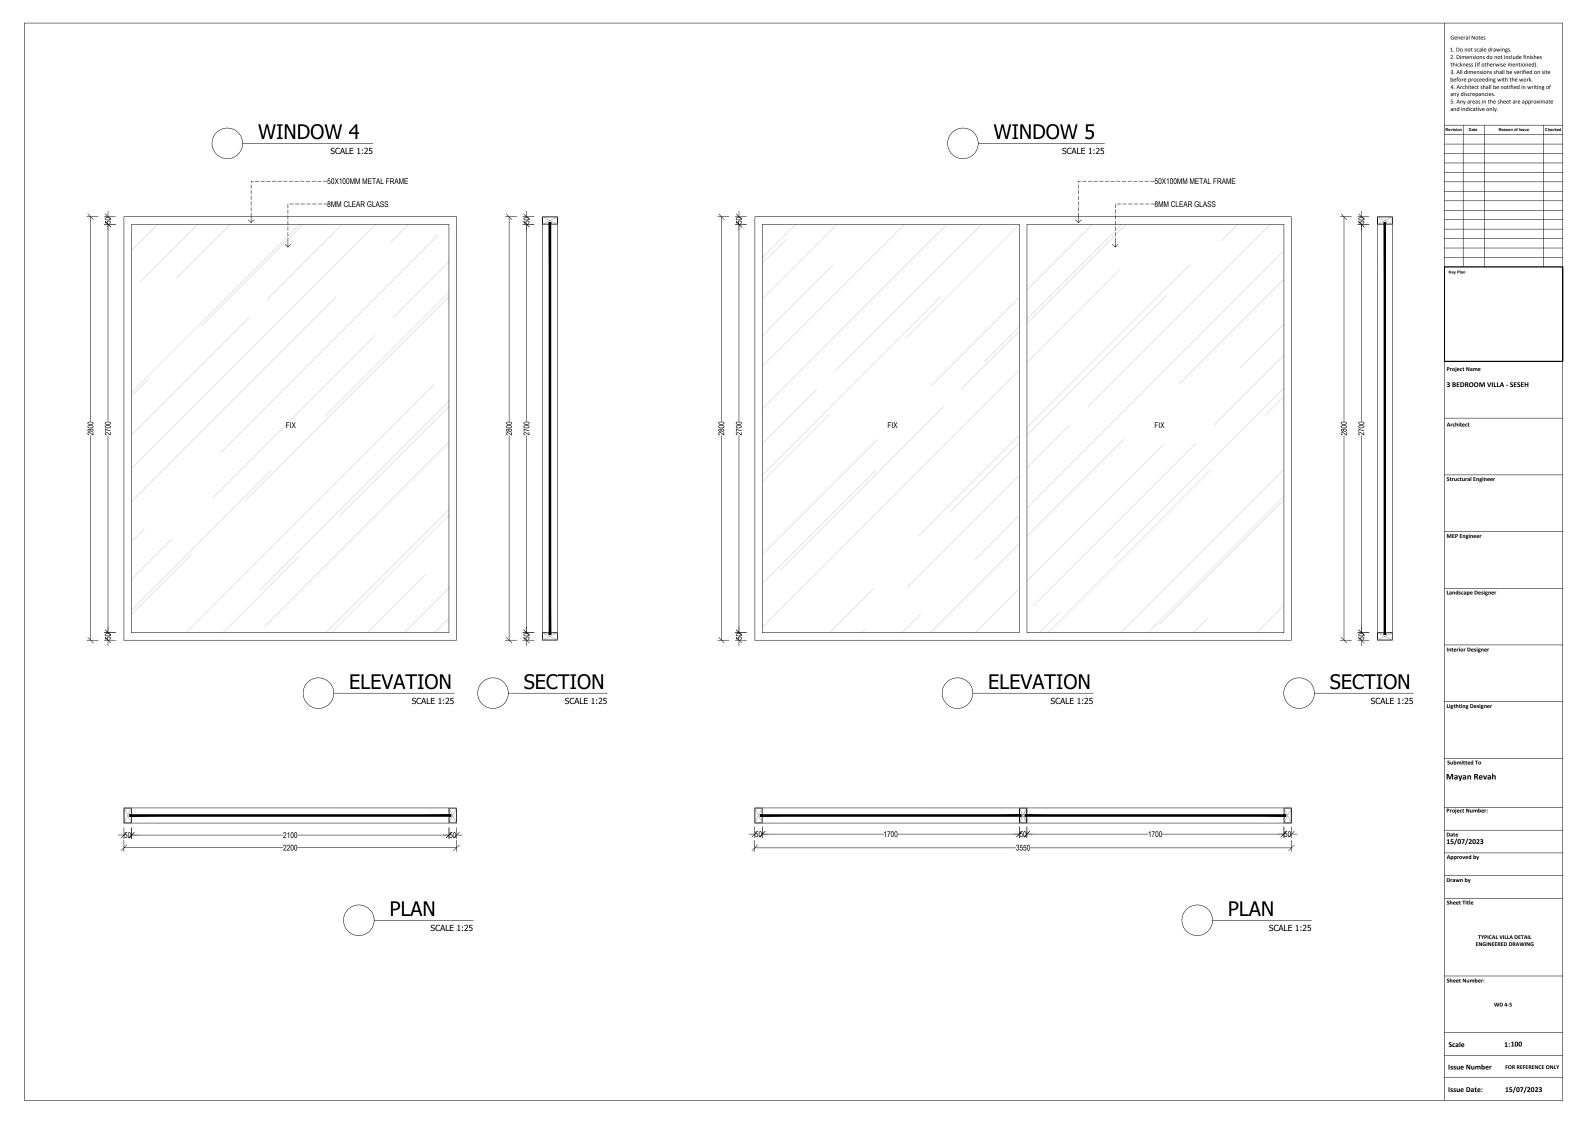

# 3 BEDROOM VILLA - SESEH

DETAIL ENGINEER DRAWING

:

| GR | OUND FLOOR                                                        | 99.7                       | SQM                      | FIRS | ST FLOOR                                                     | 70.1                      | SQM                      | OU | TDOOR AREA                             | 112.8                        | SQM                      |
|----|-------------------------------------------------------------------|----------------------------|--------------------------|------|--------------------------------------------------------------|---------------------------|--------------------------|----|----------------------------------------|------------------------------|--------------------------|
| -  | BEDROOM 1<br>BATHROOM 1<br>KITCHEN, LIVING, DINING<br>POWDER ROOM | 16.4<br>9.2<br>66.3<br>2.5 | SQM<br>SQM<br>SQM<br>SQM | -    | BEDROOM 2<br>BATHROOM 2<br>MASTER BEDROOM<br>MASTER BATHROOM | 17<br>6.4<br>16.6<br>10.7 | SQM<br>SQM<br>SQM<br>SQM | -  | POOL<br>POOL DECK<br>TERRACE<br>GARDEN | 16.7<br>17.9<br>10.6<br>33.9 | SQM<br>SQM<br>SQM<br>SQM |
| -  | LAUNDRY & STORAGE                                                 | 5.3                        | SQM                      |      | WALKIN CLOSET<br>FOYER<br>BALCONY                            | 6.2<br>4.2<br>9           | SQM<br>SQM<br>SQM        |    | CARPORT                                | 33.7                         | SQM                      |
|    |                                                                   |                            |                          |      |                                                              |                           |                          |    |                                        |                              |                          |