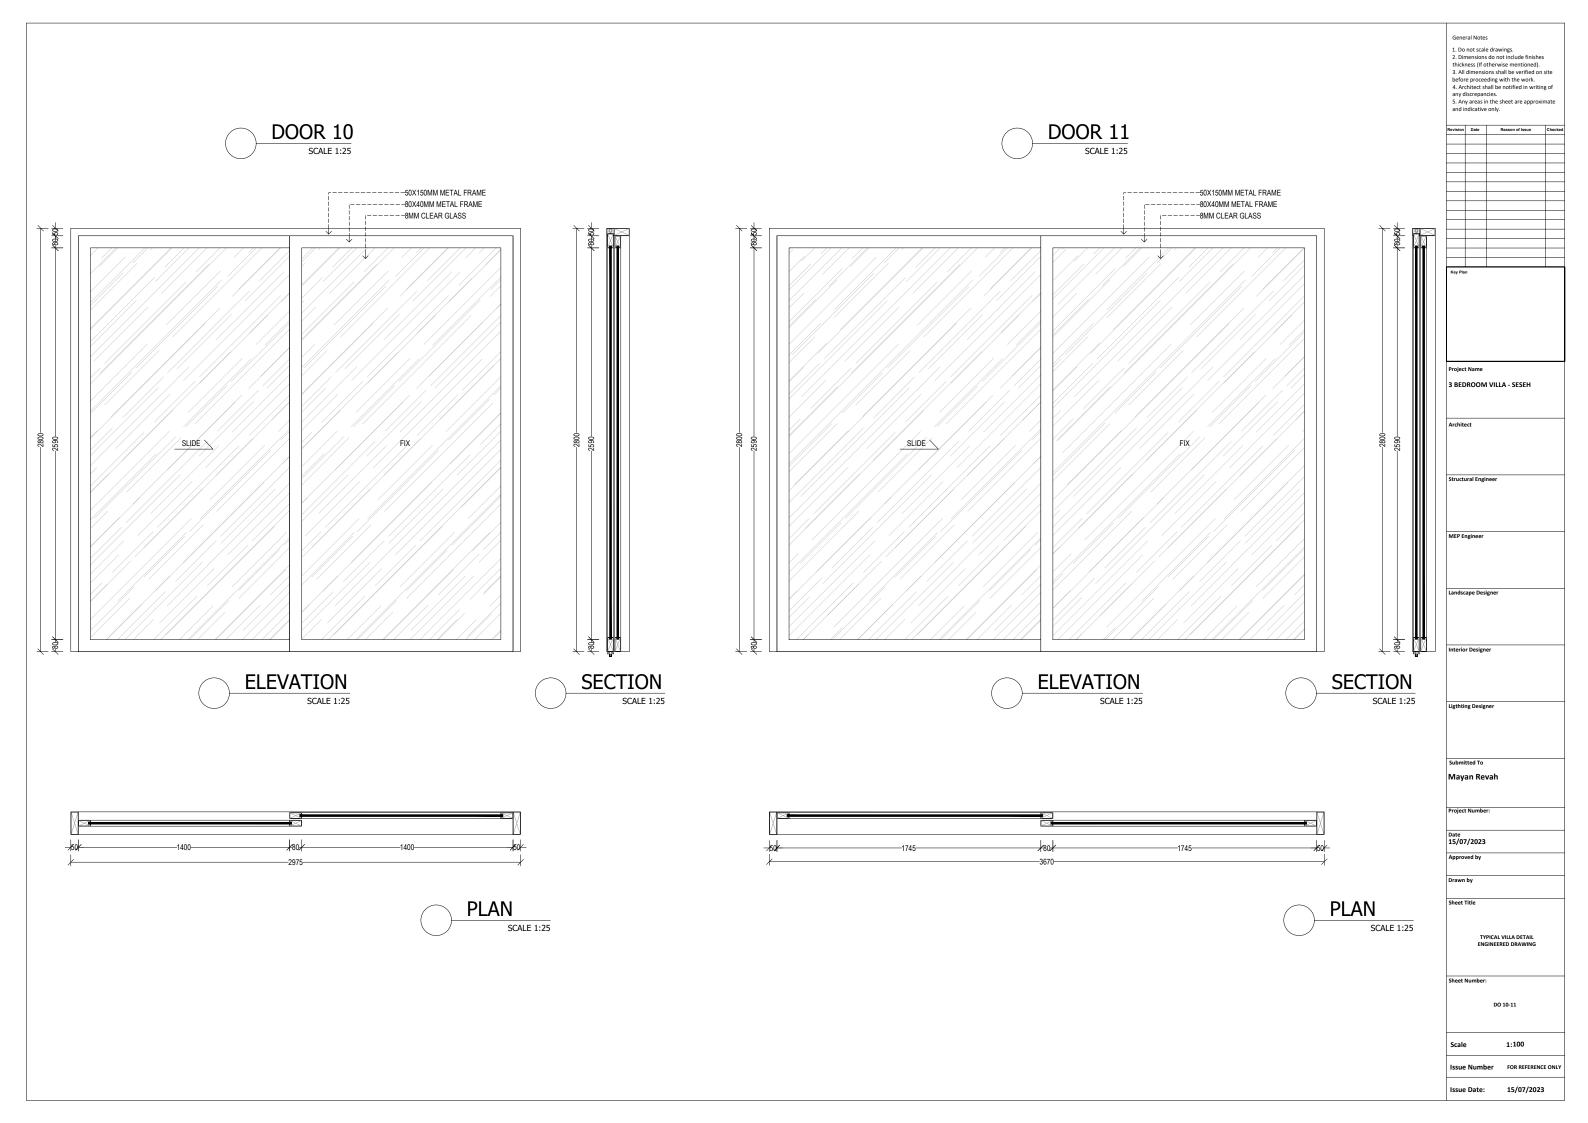

# 3 BEDROOM VILLA - SESEH

DETAIL ENGINEER DRAWING

:

| GR | OUND FLOOR                                                        | 99.7                       | SQM                      | FIRS | ST FLOOR                                                     | 70.1                      | SQM                      | OU | TDOOR AREA                             | 112.8                        | SQM                      |
|----|-------------------------------------------------------------------|----------------------------|--------------------------|------|--------------------------------------------------------------|---------------------------|--------------------------|----|----------------------------------------|------------------------------|--------------------------|
| -  | BEDROOM 1<br>BATHROOM 1<br>KITCHEN, LIVING, DINING<br>POWDER ROOM | 16.4<br>9.2<br>66.3<br>2.5 | SQM<br>SQM<br>SQM<br>SQM | -    | BEDROOM 2<br>BATHROOM 2<br>MASTER BEDROOM<br>MASTER BATHROOM | 17<br>6.4<br>16.6<br>10.7 | SQM<br>SQM<br>SQM<br>SQM | -  | POOL<br>POOL DECK<br>TERRACE<br>GARDEN | 16.7<br>17.9<br>10.6<br>33.9 | SQM<br>SQM<br>SQM<br>SQM |
| -  | LAUNDRY & STORAGE                                                 | 5.3                        | SQM                      |      | WALKIN CLOSET<br>FOYER<br>BALCONY                            | 6.2<br>4.2<br>9           | SQM<br>SQM<br>SQM        |    | CARPORT                                | 33.7                         | SQM                      |
|    |                                                                   |                            |                          |      |                                                              |                           |                          |    |                                        |                              |                          |