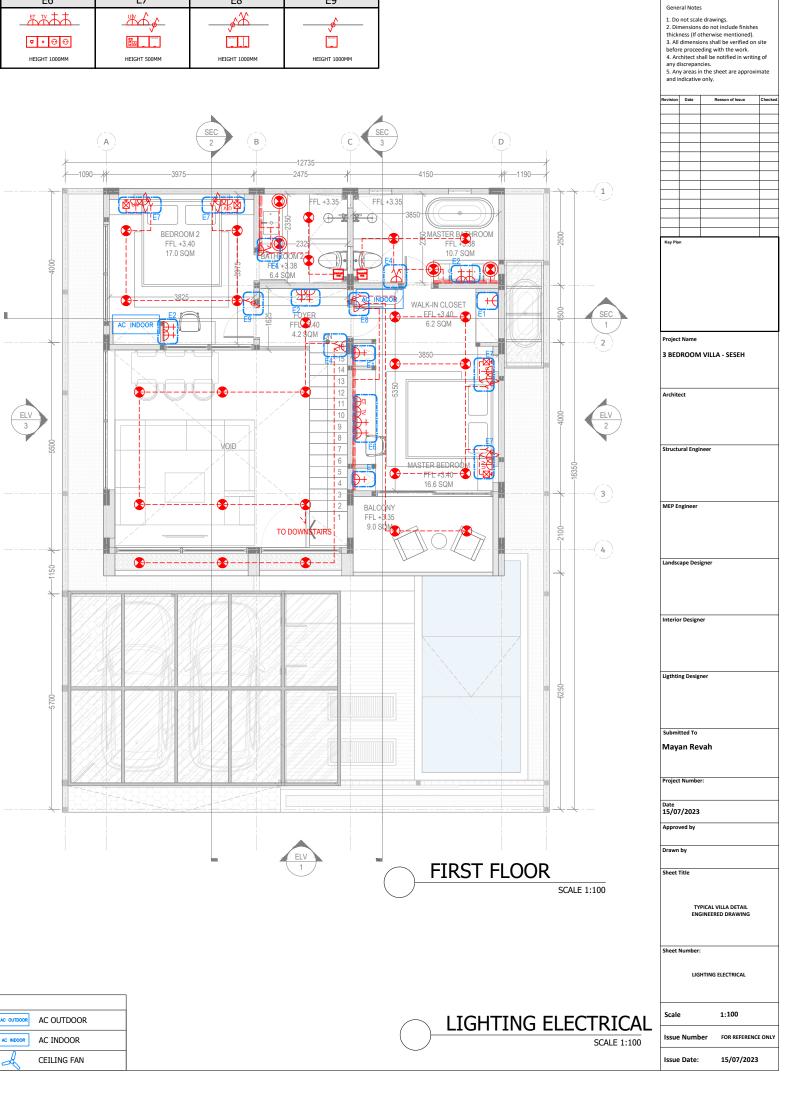

# FIRST FLOOR - BEDROOM 2 - BATHROOM 2 - MASTER BEDROOM - MASTER BATHROOM WALKIN CLOSET FOYER BALCONY

# 70.1 SQM 17 SQM 6.4 SQM 16.6 SQM 10.7 SQM 6.2 SQM 4.2 SQM 9 SQM OUTDOOR AREA - POOL - POOL DECK - TERRACE - GARDEN - CARPORT

| 112.8 | SQM |  |
|-------|-----|--|
| 16.7  | SQM |  |
| 17.9  | SQM |  |
| 10.6  | SQM |  |
| 33.9  | SQM |  |
| 33.7  | SQM |  |
|       |     |  |