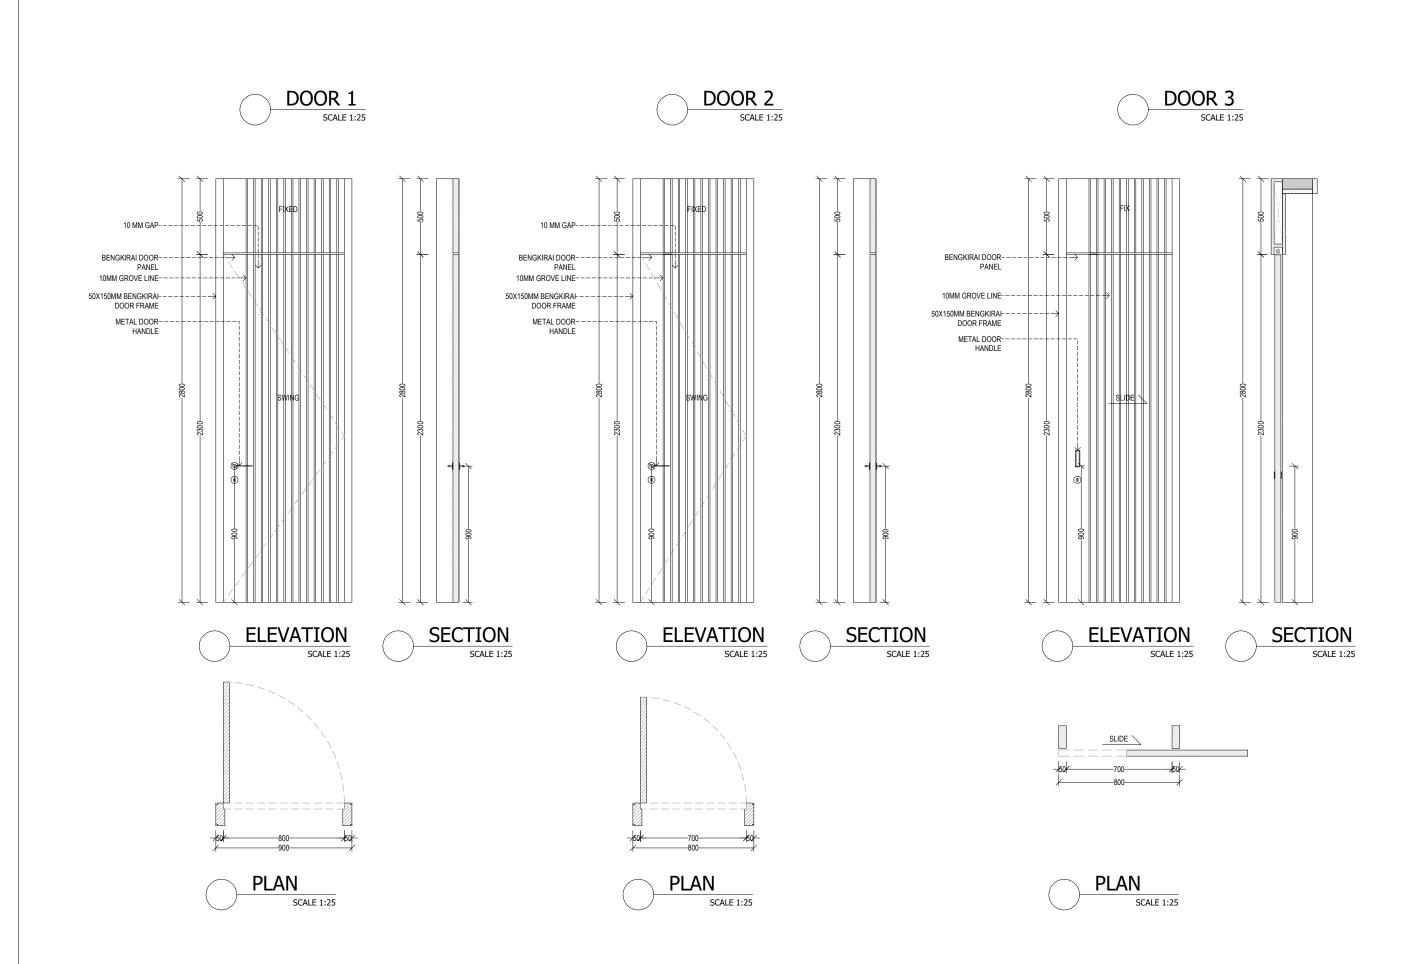

\_ Key Plan Project Name 2 BEDROOM VILLA - SESEH Architect Structural Engineer MEP Engineer Landscape Designer Interior Designer Ligthting Designer Submitted To Mayan Revah Project Number: Date 07/07/2023 Approved by Drawn by Sheet Title TYPICAL VILLA DETAIL ENGINEERED DRAWING Sheet Number: MATERIAL SCHEDULE Scale 1:100 Issue Number FOR REFERENCE ONLY

Issue Date: 07/07/2023



| NAME | QTY | NAME | QTY | NAME  | QTY | NAME | QTY | NAME  | QTY |
|------|-----|------|-----|-------|-----|------|-----|-------|-----|
| DO 1 | 2   | DO 5 | 1   | DO 9  | 2   | WD 2 | 1   | WD 7  | 1   |
| DO 2 | 4   | DO 6 | 1   | DO 10 | 1   | WD 3 | 1   | WD 8  | 1   |
| DO 3 | 1   | DO 7 | 1   | DO 11 | 1   | WD 4 | 1   | WD 9  | 1   |
| DO 4 | 1   | DO 8 | 1   | WD 1  | 1   | WD 5 | 1   | WD 10 | 1   |







| any d                                                                 | e proceedi                                              | o not include finish<br>erwise mentioned<br>s shall be verified o<br>ng with the work.<br>I be notified in wri | ).<br>on site |
|-----------------------------------------------------------------------|---------------------------------------------------------|----------------------------------------------------------------------------------------------------------------|---------------|
|                                                                       | liscrepancie                                            | es.<br>he sheet are appro                                                                                      |               |
| Revision