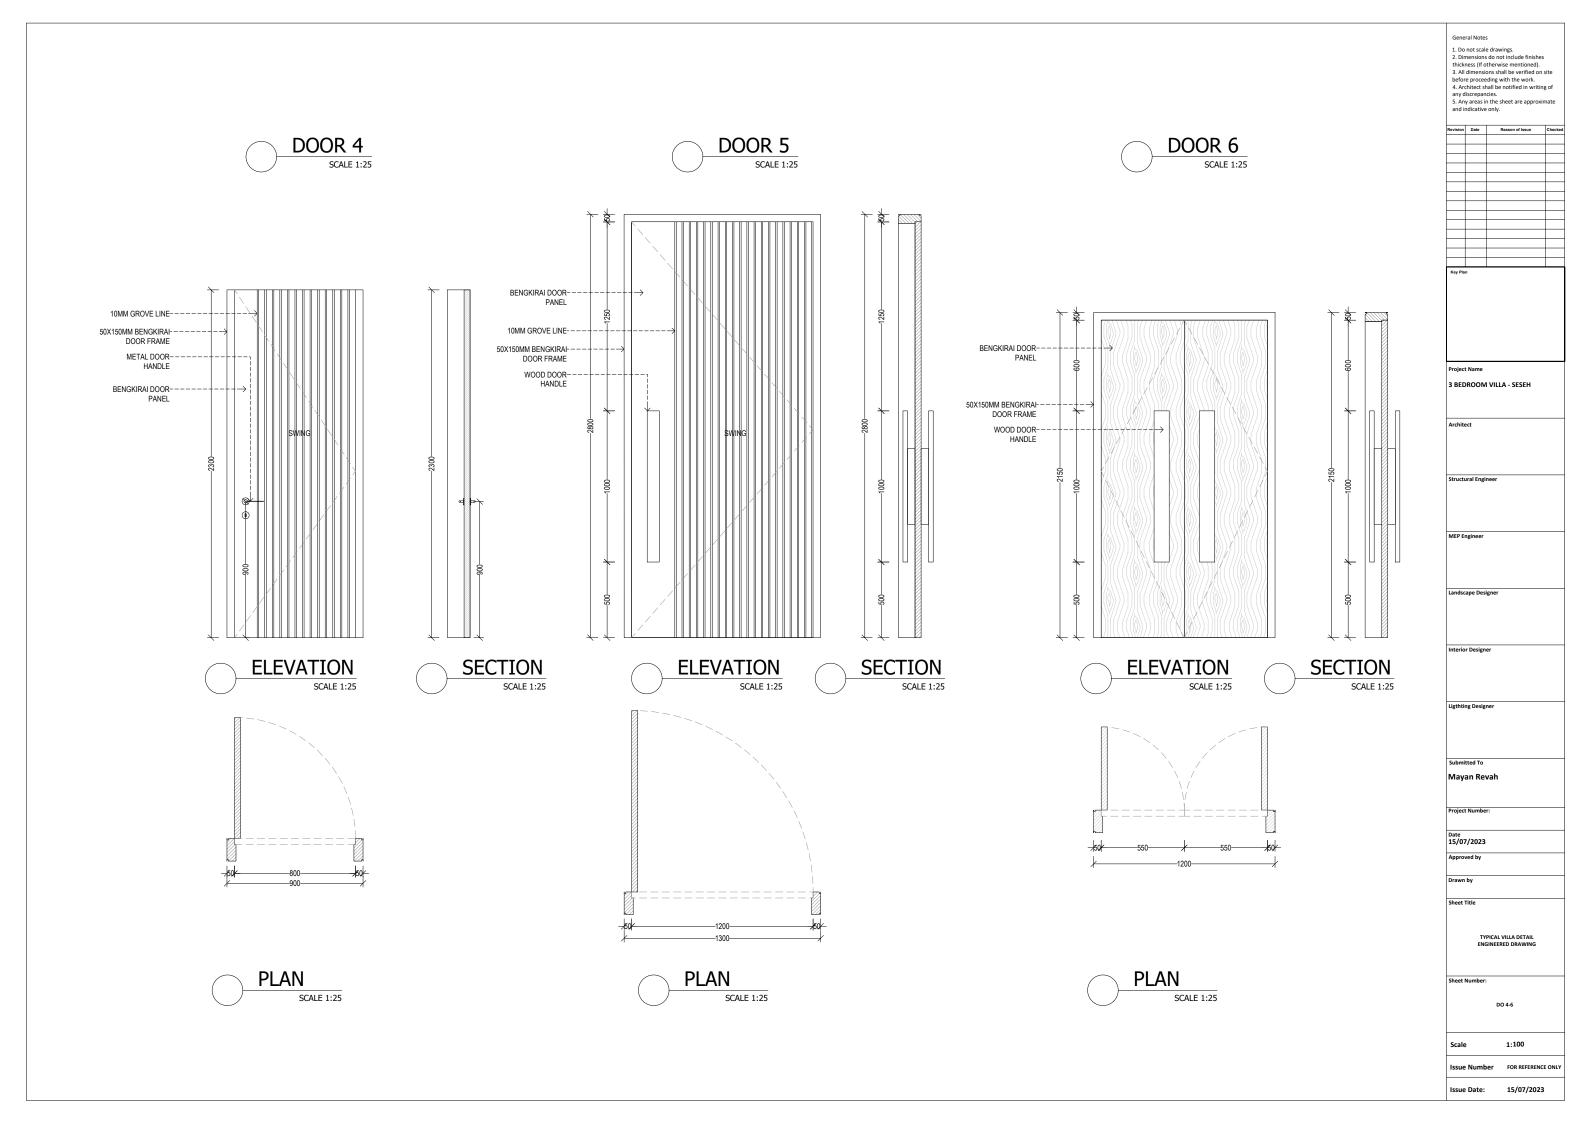

|
| Submi<br>May<br>Project<br>Date<br>15/07<br>Approv                    | an Reva<br>i Number:<br>7/2023<br>ved by<br>by<br>Title | CAL VILLA DETAIL                                                                                               |               |
| Submi<br>May<br>Project<br>Date<br>15/07<br>Approv                    | INUMBER:                                                | CAL VILLA DETAIL                                                                                               |               |
| Submi<br>May,<br>Project<br>Date<br>15/07<br>Appro-<br>Drawn<br>Sheet | INUMBER:                                                | CAL VILLA DETAIL<br>LEERED DRAWING<br>DO 1-3<br>1:100                                                          |               |







| <br>                                                                                                                                                                                                                                                                                                                             |           |         |               |         |  |
|----------------------------------------------------------------------------------------------------------------------------------------------------------------------------------------------------------------------------------------------------------------------------------------------------------------------------------|-----------|---------|---------------|---------|--|
| General Notes<br>1. Do not scale drawing