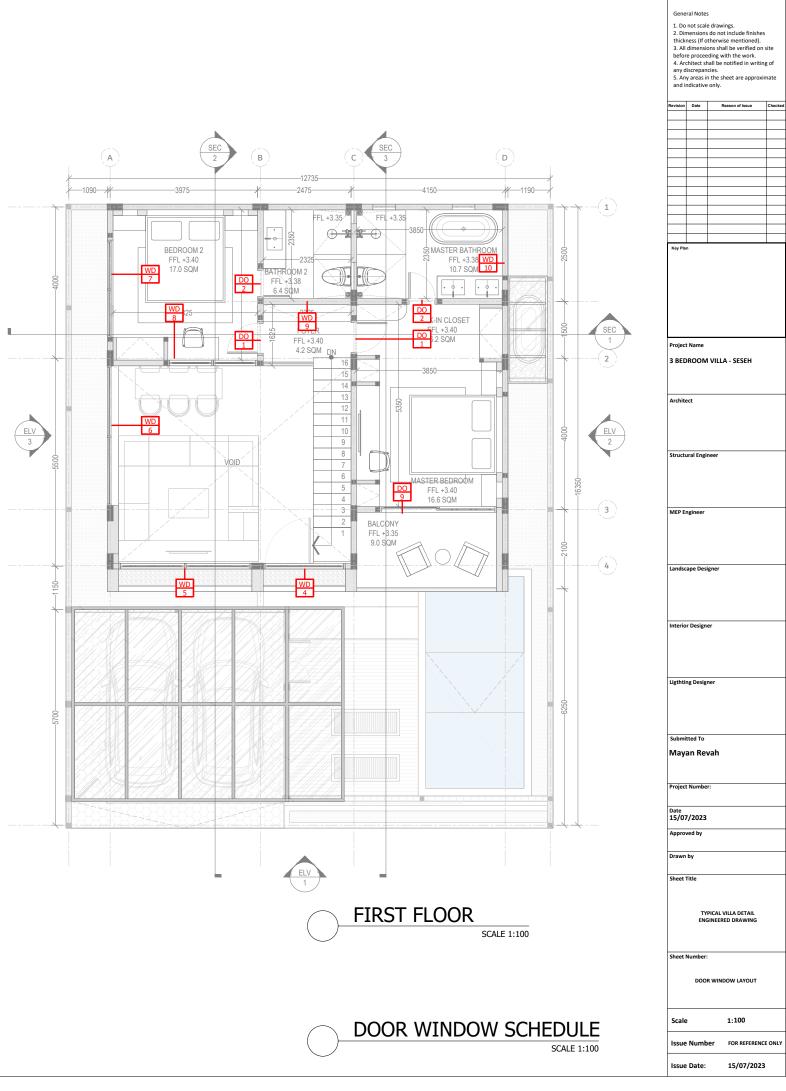

# FIRST FLOOR - BEDROOM 2 - BATHROOM 2 - MASTER BEDROOM - MASTER BATHROOM WALKIN CLOSET FOYER BALCONY

# 70.1 SQM 17 SQM 6.4 SQM 16.6 SQM 10.7 SQM 6.2 SQM 4.2 SQM 9 SQM OUTDOOR AREA - POOL - POOL DECK - TERRACE - GARDEN - CARPORT

| 112.8 | SQM |  |
|-------|-----|--|
| 16.7  | SQM |  |
| 17.9  | SQM |  |
| 10.6  | SQM |  |
| 33.9  | SQM |  |
| 33.7  | SQM |  |
|       |     |  |