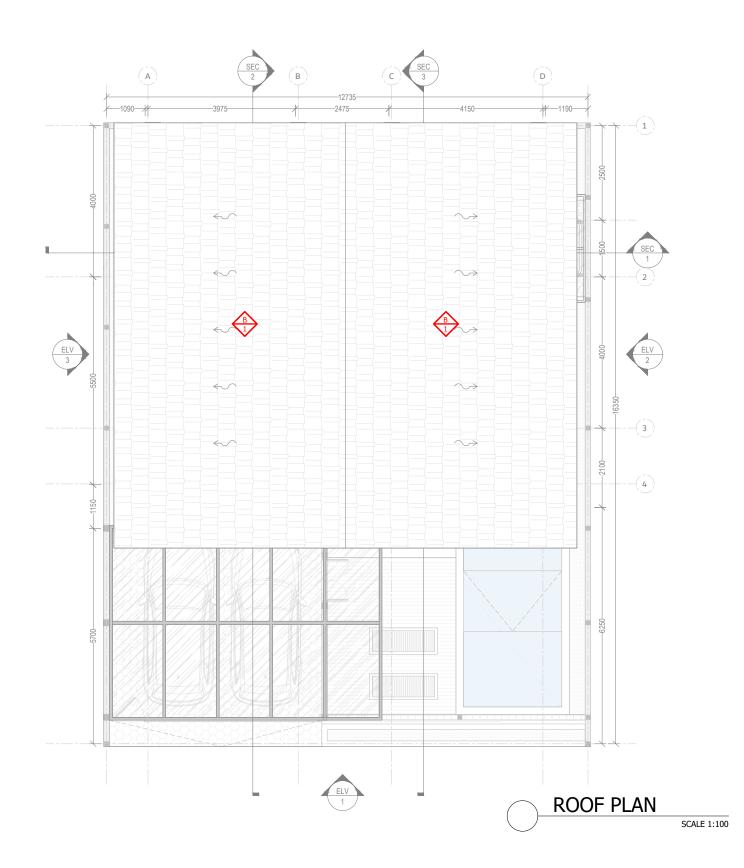

### ROOF PLAN

SCALE 1:100

Issue Date:

(

|                                                      |            | <ol> <li>Do not scale drawings.</li> <li>Dimensions do not include finishe<br/>thickness (If otherwise mentioned).</li> <li>All dimensions shall be verified on<br/>before proceeding with the work.</li> <li>Architect shall be notified in writin<br/>any discrepancies.</li> <li>Any areas in the sheet are approx<br/>and indicative only.</li> </ol> |           |                                | oned).<br>ified on s<br>/ork.<br>in writing | site<br>ng of |  |
|------------------------------------------------------|------------|-----------------------------------------------------------------------------------------------------------------------------------------------------------------------------------------------------------------------------------------------------------------------------------------------------------------------------------------------------------|-----------|--------------------------------|---------------------------------------------|---------------|--|
|                                                      |            | Revision                                                                                                                                                                                                                                                                                                                                                  | Date      | Reason of Is                   | sue                                         | Checked       |  |
|                                                      |            |                                                                                                                                                                                                                                                                                                                                                           |           |                                |                                             |               |  |
|                                                      |            |                                                                                                                                                                                                                                                                                                                                                           |           |                                |                                             |               |  |
|                                                      |            |                                                                                                                                                                                                                                                                                                                                                           |           |                                |                                             |               |  |
|                                                      |            |                                                                                                                                                                                                                                                                                                                                                           |           |                                |                                             |               |  |
|                                                      |            |                                                                                                                                                                                                                                                                                                                                                           |           |                                |                                             |               |  |
|                                                      |            |                                                                                                                                                                                                                                                                                                                                                           |           |                                |                                             |               |  |
|                                                      |            |                                                                                                                                                                                                                                                                                                                                                           |           |                                |                                             |               |  |
|                                                      |            | Key Pla                                                                                                                                                                                                                                                                                                                                                   |           |                                |                                             |               |  |
| STUCCO PAINT<br>IN. DARK GREY<br>WOODEN<br>ISTPLANK  |            |                                                                                                                                                                                                                                                                                                                                                           |           |                                |                                             |               |  |
|                                                      |            | Projec                                                                                                                                                                                                                                                                                                                                                    | t Name    |                                |                                             |               |  |
|                                                      |            |                                                                                                                                                                                                                                                                                                                                                           |           | M VILLA - SE                   | SEH                                         |               |  |
|                                                      |            |                                                                                                                                                                                                                                                                                                                                                           |           |                                |                                             |               |  |
| ENGKIRAI WOOD                                        |            | Archit                                                                                                                                                                                                                                                                                                                                                    | ect       |                                |                                             |               |  |
| IN. BLACK<br>IETAL PIPE Ø10MM<br>IN. BLACK           |            |                                                                                                                                                                                                                                                                                                                                                           |           |                                |                                             |               |  |
| iengkirai wood<br>HK. 30MM                           |            | Struct                                                                                                                                                                                                                                                                                                                                                    | ural Engi | ineer                          |                                             |               |  |
| IETAL ALUMUNIUM<br>RAME                              |            |                                                                                                                                                                                                                                                                                                                                                           |           |                                |                                             |               |  |
|                                                      |            | MEP E                                                                                                                                                                                                                                                                                                                                                     | ngineer   |                                |                                             |               |  |
|                                                      |            |                                                                                                                                                                                                                                                                                                                                                           |           |                                |                                             |               |  |
| DLEAR TEMP <u>ERED G</u> LASS<br>THK. 12MM           |            | Landso                                                                                                                                                                                                                                                                                                                                                    | cape Des  | igner                          |                                             |               |  |
| /IETAL 75X150MM<br>PERGOLA                           |            |                                                                                                                                                                                                                                                                                                                                                           |           |                                |                                             |               |  |
| STUCCO PAINT<br>IN. DARK GREY                        |            | Interio                                                                                                                                                                                                                                                                                                                                                   | or Design | ner                            |                                             |               |  |
|                                                      |            | Ligthti                                                                                                                                                                                                                                                                                                                                                   | ng Desig  | iner                           |                                             |               |  |
|                                                      |            |                                                                                                                                                                                                                                                                                                                                                           |           |                                |                                             |               |  |
| CUSTOM ROSTER                                        |            |                                                                                                                                                                                                                                                                                                                                                           |           |                                |                                             |               |  |
| SOX15CM<br>FIN. DARK GREY                            |            |                                                                                                                                                                                                                                                                                                                                                           |           |                                |                                             |               |  |
|                                                      |            |                                                                                                                                                                                                                                                                                                                                                           | itted To  |                                |                                             |               |  |
| IETAL SLIDING                                        |            | iviay                                                                                                                                                                                                                                                                                                                                                     | an Re     | vali                           |                                             |               |  |
| GARAGE DOOR<br>PLANTER STUCCO PAINT<br>IN. DARK GREY |            | Projec                                                                                                                                                                                                                                                                                                                                                    | t Numbe   | er:                            |                                             |               |  |
|                                                      |            | Date<br>16/1                                                                                                                                                                                                                                                                                                                                              | 1/2022    | !                              |                                             |               |  |
|                                                      |            |                                                                                                                                                                                                                                                                                                                                                           | ved by    |                                |                                             |               |  |
|                                                      |            | D                                                                                                                                                                                                                                                                                                                                                         | hu        |                                |                                             |               |  |
|                                                      |            | Drawn                                                                                                                                                                                                                                                                                                                                                     | ьр        |                                |                                             |               |  |
|                                                      |            | Sheet                                                                                                                                                                                                                                                                                                                                                     | Title     |                                |                                             |               |  |
|                                                      |            |                                                                                                                                                                                                                                                                                                                                                           |           | DROOM VILLA D<br>GINEERED DRAW |                                             |               |  |
|                                                      |            | Sheet                                                                                                                                                                                                                                                                                                                                                     | Number    | :                              |                                             |               |  |
|                                                      |            |                                                                                                                                                                                                                                                                                                                                                           |           | ELEVATION 1                    |                                             |               |  |
| ELEVATION 1                                          |            | Scale                                                                                                                                                                                                                                                                                                                                                     | 9         | 1:100                          |                                             |               |  |
|                                                      | SCALE 1:50 | Issue                                                                                                                                                                                                                                                                                                                                                     | e Numt    | per FOR RE                     | FERENCE                                     | ONLY          |  |
|                                                      |            | Issue                                                                                                                                                                                                                                                                                                                                                     | Date:     | 16/11                          | /2022                                       |               |  |