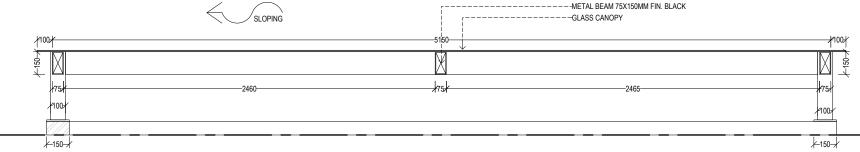

### ROOF PLAN

SCALE 1:100

Issue Date:

(

|                                                      |            | <ol> <li>Do not scale drawings.</li> <li>Dimensions do not include finishe<br/>thickness (If otherwise mentioned).</li> <li>All dimensions shall be verified on<br/>before proceeding with the work.</li> <li>Architect shall be notified in writin<br/>any discrepancies.</li> <li>Any areas in the sheet are approx<br/>and indicative only.</li> </ol> |           |                                | oned).<br>ified on s<br>/ork.<br>in writing | site<br>ng of |  |
|------------------------------------------------------|------------|-----------------------------------------------------------------------------------------------------------------------------------------------------------------------------------------------------------------------------------------------------------------------------------------------------------------------------------------------------------|-----------|--------------------------------|---------------------------------------------|---------------|--|
|                                                      |            | Revision                                                                                                                                                                                                                                                                                                                                                  | Date      | Reason of Is                   | sue                                         | Checked       |  |
|                                                      |            |                                                                                                                                                                                                                                                                                                                                                           |           |                                |                                             |               |  |
|                                                      |            |                                                                                                                                                                                                                                                                                                                                                           |           |                                |                                             |               |  |
|                                                      |            |                                                                                                                                                                                                                                                                                                                                                           |           |                                |                                             |               |  |
|                                                      |            |                                                                                                                                                                                                                                                                                                                                                           |           |                                |                                             |               |  |
|                                                      |            |                                                                                                                                                                                                                                                                                                                                                           |           |                                |                                             |               |  |
|                                                      |            |                                                                                                                                                                                                                                                                                                                                                           |           |                                |                                             |               |  |
|                                                      |            |                                                                                                                                                                                                                                                                                                                                                           |           |                                |                                             |               |  |
|                                                      |            | Key Pla                                                                                                                                                                                                                                                                                                                                                   |           |                                |                                             |               |  |
| STUCCO PAINT<br>IN. DARK GREY<br>WOODEN<br>ISTPLANK  |            |                                                                                                                                                                                                                                                                                                                                                           |           |                                |                                             |               |  |
|                                                      |            | Projec                                                                                                                                                                                                                                                                                                                                                    | t Name    |                                |                                             |               |  |
|                                                      |            |                                                                                                                                                                                                                                                                                                                                                           |           | M VILLA - SE                   | SEH                                         |               |  |
|                                                      |            |                                                                                                                                                                                                                                                                                                                                                           |           |                                |                                             |               |  |
| ENGKIRAI WOOD                                        |            | Archit                                                                                                                                                                                                                                                                                                                                                    | ect       |                                |                                             |               |  |
| IN. BLACK<br>IETAL PIPE Ø10MM<br>IN. BLACK           |            |                                                                                                                                                                                                                                                                                                                                                           |           |                                |                                             |               |  |
| iengkirai wood<br>HK. 30MM                           |            | Struct                                                                                                                                                                                                                                                                                                                                                    | ural Engi | ineer                          |                                             |               |  |
| IETAL ALUMUNIUM<br>RAME                              |            |                                                                                                                                                                                                                                                                                                                                                           |           |                                |                                             |               |  |
|                                                      |            | MEP E                                                                                                                                                                                                                                                                                                                                                     | ngineer   |                                |                                             |               |  |
|                                                      |            |                                                                                                                                                                                                                                                                                                                                                           |           |                                |                                             |               |  |
| DLEAR TEMP <u>ERED G</u> LASS<br>THK. 12MM           |            | Landso                                                                                                                                                                                                                                                                                                                                                    | cape Des  | igner                          |                                             |               |  |
| /IETAL 75X150MM<br>PERGOLA                           |            |                                                                                                                                                                                                                                                                                                                                                           |           |                                |                                             |               |  |
| STUCCO PAINT<br>IN. DARK GREY                        |            | Interio                                                                                                                                                                                                                                                                                                                                                   | or Design | ner                            |                                             |               |  |
|                                                      |            | Ligthti                                                                                                                                                                                                                                                                                                                                                   | ng Desig  | iner                           |                                             |               |  |
|                                                      |            |                                                                                                                                                                                                                                                                                                                                                           |           |                                |                                             |               |  |
| CUSTOM ROSTER                                        |            |                                                                                                                                                                                                                                                                                                                                                           |           |                                |                                             |               |  |
| SOX15CM<br>FIN. DARK GREY                            |            |                                                                                                                                                                                                                                                                                                                                                           |           |                                |                                             |               |  |
|                                                      |            |                                                                                                                                                                                                                                                                                                                                                           | itted To  |                                |                                             |               |  |
| IETAL SLIDING                                        |            | iviay                                                                                                                                                                                                                                                                                                                                                     | an Re     | vali                           |                                             |               |  |
| GARAGE DOOR<br>PLANTER STUCCO PAINT<br>IN. DARK GREY |            | Projec                                                                                                                                                                                                                                                                                                                                                    | t Numbe   | er:                            |                                             |               |  |
|                                                      |            | Date<br>16/1                                                                                                                                                                                                                                                                                                                                              | 1/2022    | !                              |                                             |               |  |
|                                                      |            |                                                                                                                                                                                                                                                                                                                                                           | ved by    |                                |                                             |               |  |
|                                                      |            | D                                                                                                                                                                                                                                                                                                                                                         | hu        |                                |                                             |               |  |
|                                                      |            | Drawn                                                                                                                                                                                                                                                                                                                                                     | ьр        |                                |                                             |               |  |
|                                                      |            | Sheet                                                                                                                                                                                                                                                                                                                                                     | Title     |                                |                                             |               |  |
|                                                      |            |                                                                                                                                                                                                                                                                                                                                                           |           | DROOM VILLA D<br>GINEERED DRAW |                                             |               |  |
|                                                      |            | Sheet                                                                                                                                                                                                                                                                                                                                                     | Number    | :                              |                                             |               |  |
|                                                      |            |                                                                                                                                                                                                                                                                                                                                                           |           | ELEVATION 1                    |                                             |               |  |
| ELEVATION 1                                          |            | Scale                                                                                                                                                                                                                                                                                                                                                     | 9         | 1:100                          |                                             |               |  |
|                                                      | SCALE 1:50 | Issue                                                                                                                                                                                                                                                                                                                                                     | e Numt    | per FOR RE                     | FERENCE                                     | ONLY          |  |
|                                                      |            | Issue                                                                                                                                                                                                                                                                                                                                                     | Date:     | 16/11                          | /2022                                       |               |  |