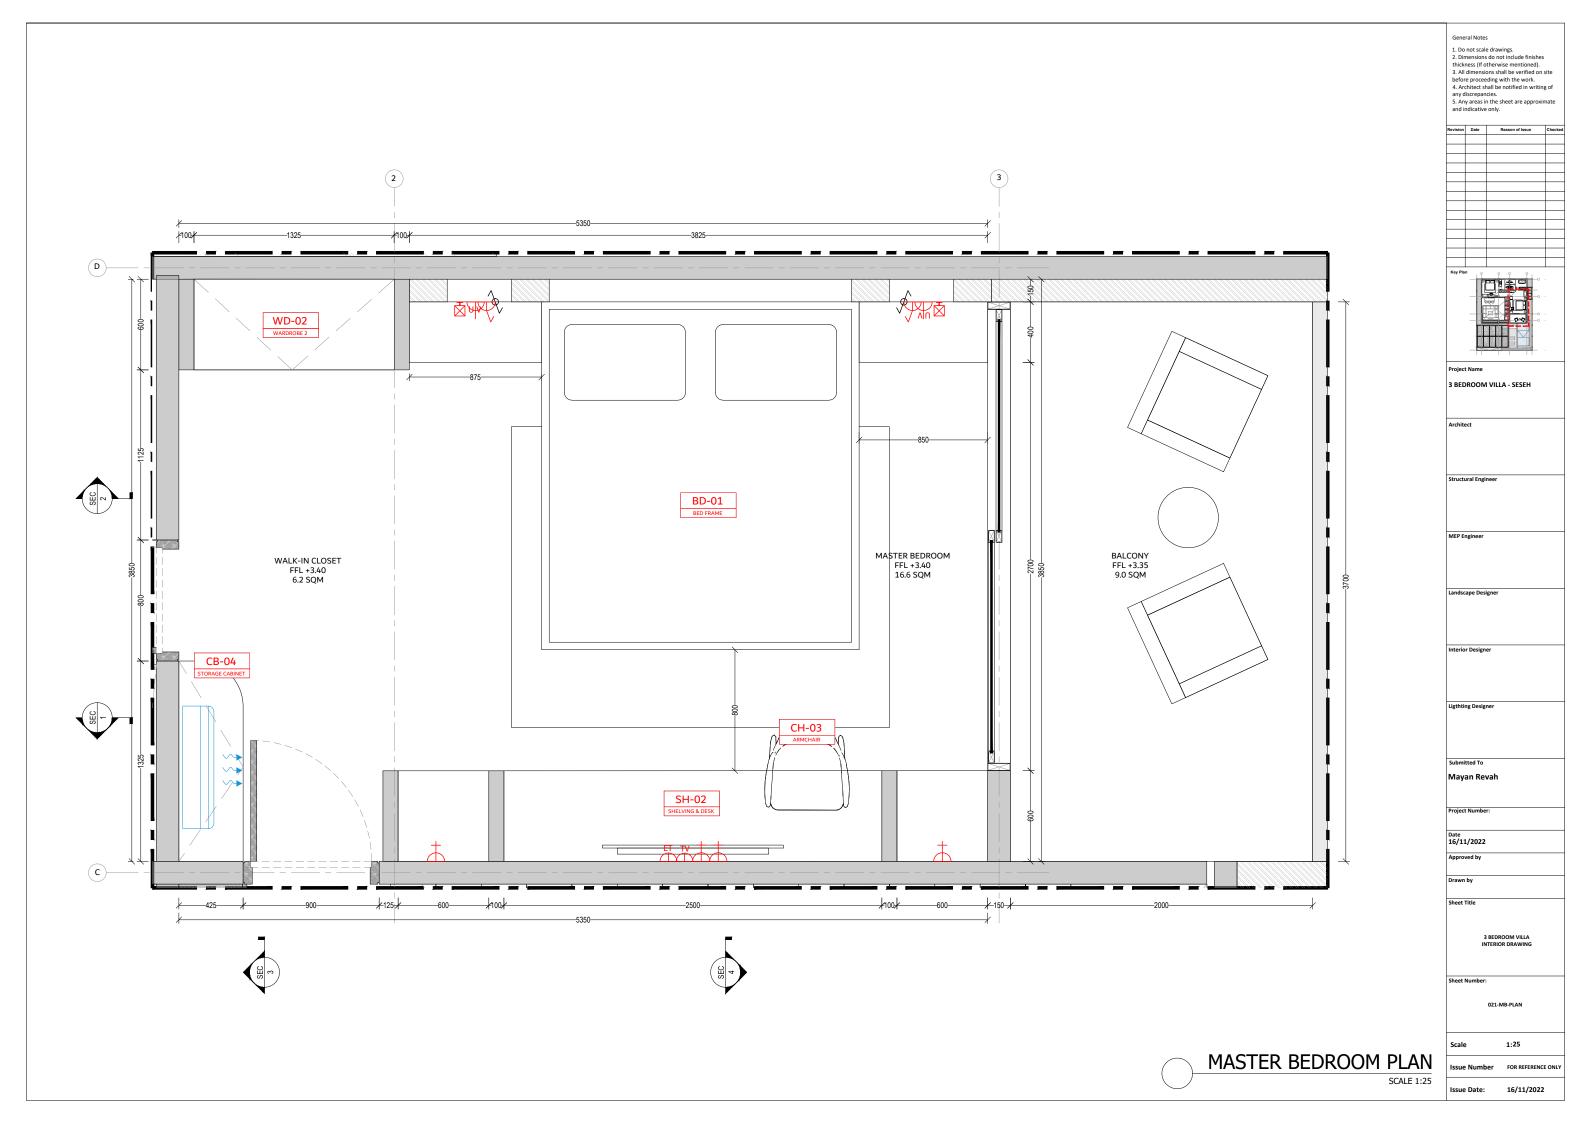

# FIRST FLOOR - BEDROOM 2 - BATHROOM 2 - MASTER BEDROOM - MASTER BATHROOM WALKIN CLOSET FOYER BALCONY

# 70.1 SQM 17 SQM 6.4 SQM 16.6 SQM 10.7 SQM 6.2 SQM 4.2 SQM 9 SQM OUTDOOR AREA - POOL - POOL DECK - TERRACE - GARDEN - CARPORT

| 112.8 | SQM |  |
|-------|-----|--|
| 16.7  | SQM |  |
| 17.9  | SQM |  |
| 10.6  | SQM |  |
| 33.9  | SQM |  |
| 33.7  | SQM |  |
|       |     |  |