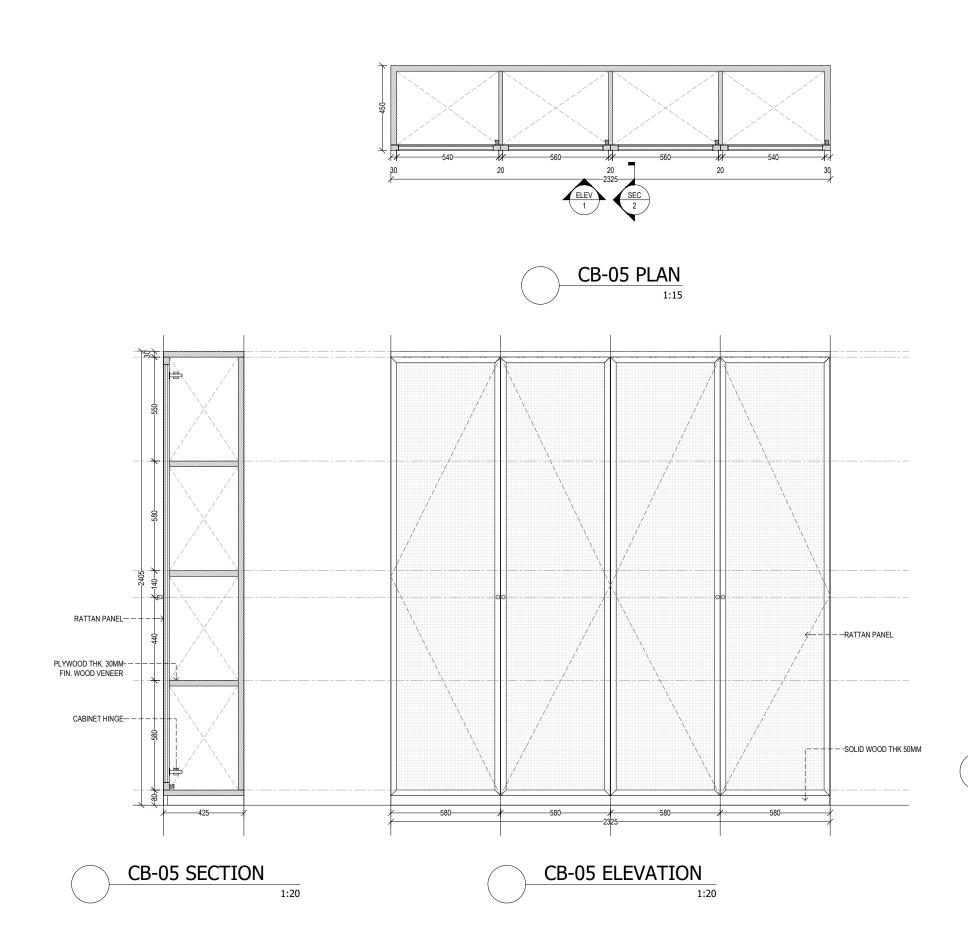

# 3 BEDROOM VILLA - SESEH

DETAIL ENGINEER DRAWING

:

| GR | OUND FLOOR                                                        | 99.7                       | SQM                      | FIRS | ST FLOOR                                                     | 70.1                      | SQM                      | OU | TDOOR AREA                             | 112.8                        | SQM                      |
|----|-------------------------------------------------------------------|----------------------------|--------------------------|------|--------------------------------------------------------------|---------------------------|--------------------------|----|----------------------------------------|------------------------------|--------------------------|
| -  | BEDROOM 1<br>BATHROOM 1<br>KITCHEN, LIVING, DINING<br>POWDER ROOM | 16.4<br>9.2<br>66.3<br>2.5 | SQM<br>SQM<br>SQM<br>SQM | -    | BEDROOM 2<br>BATHROOM 2<br>MASTER BEDROOM<br>MASTER BATHROOM | 17<br>6.4<br>16.6<br>10.7 | SQM<br>SQM<br>SQM<br>SQM | -  | POOL<br>POOL DECK<br>TERRACE<br>GARDEN | 16.7<br>17.9<br>10.6<br>33.9 | SQM<br>SQM<br>SQM<br>SQM |
| -  | LAUNDRY & STORAGE                                                 | 5.3                        | SQM                      |      | WALKIN CLOSET<br>FOYER<br>BALCONY                            | 6.2<br>4.2<br>9           | SQM<br>SQM<br>SQM        |    | CARPORT                                | 33.7                         | SQM                      |
|    |                                                                   |                            |                          |      |                                                              |                           |                          |    |                                        |                              |                          |