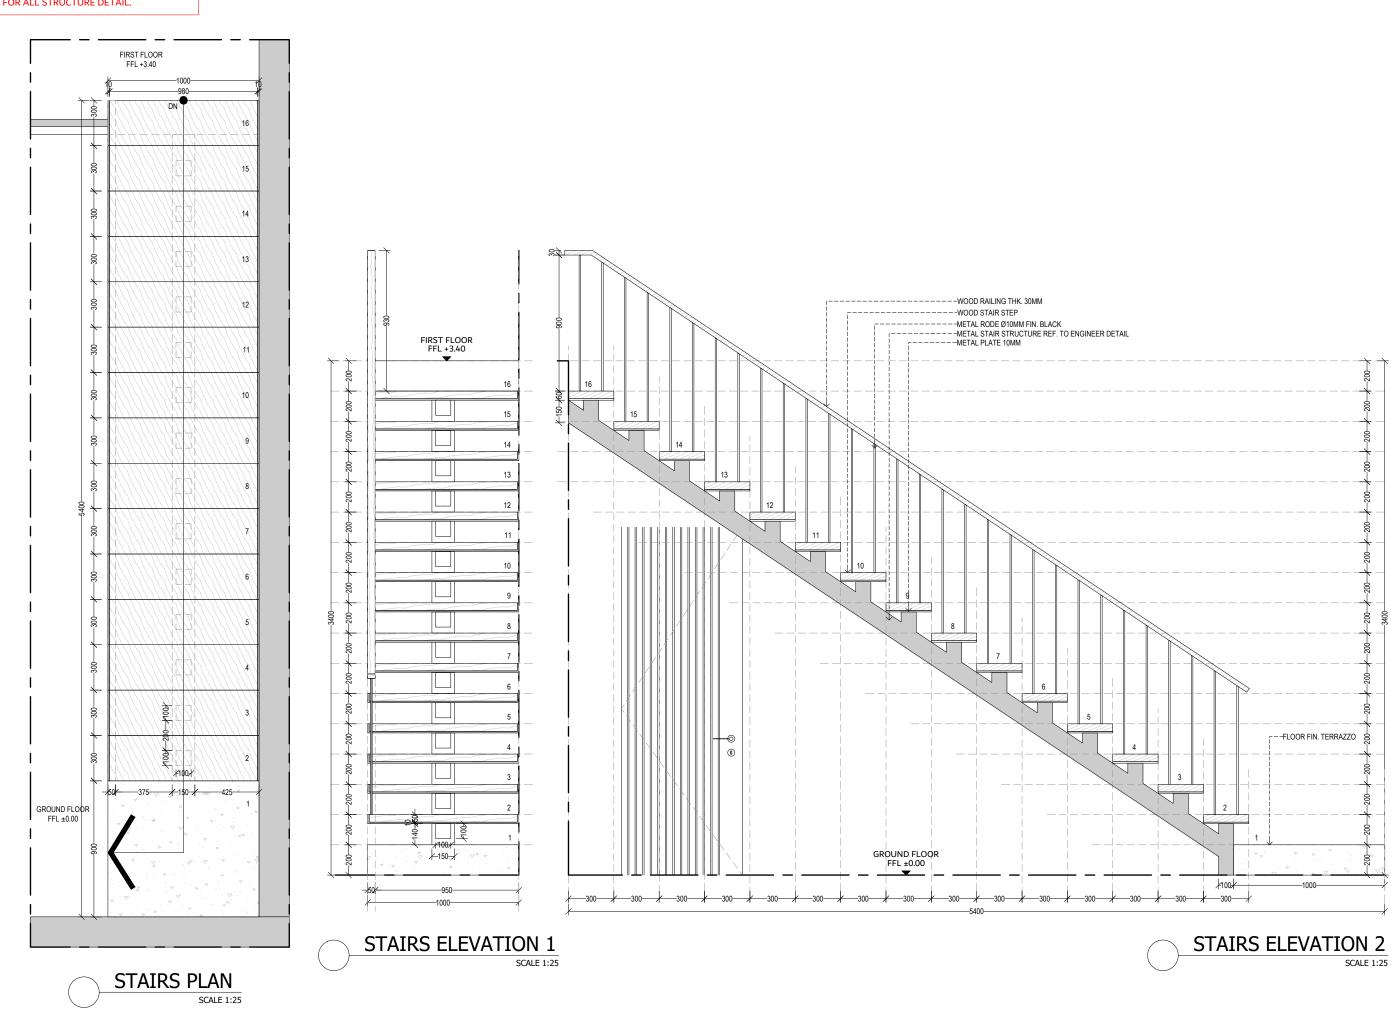

# 3 BEDROOM VILLA - SESEH

DETAIL ENGINEER DRAWING

:

| GR | OUND FLOOR                                                        | 99.7                       | SQM                      | FIRS | ST FLOOR                                                     | 70.1                      | SQM                      | OU | TDOOR AREA                             | 112.8                        | SQM                      |
|----|-------------------------------------------------------------------|----------------------------|--------------------------|------|--------------------------------------------------------------|---------------------------|--------------------------|----|----------------------------------------|------------------------------|--------------------------|
| -  | BEDROOM 1<br>BATHROOM 1<br>KITCHEN, LIVING, DINING<br>POWDER ROOM | 16.4<br>9.2<br>66.3<br>2.5 | SQM<br>SQM<br>SQM<br>SQM | -    | BEDROOM 2<br>BATHROOM 2<br>MASTER BEDROOM<br>MASTER BATHROOM | 17<br>6.4<br>16.6<br>10.7 | SQM<br>SQM<br>SQM<br>SQM | -  | POOL<br>POOL DECK<br>TERRACE<br>GARDEN | 16.7<br>17.9<br>10.6<br>33.9 | SQM<br>SQM<br>SQM<br>SQM |
| -  | LAUNDRY & STORAGE                                                 | 5.3                        | SQM                      |      | WALKIN CLOSET<br>FOYER<br>BALCONY                            | 6.2<br>4.2<br>9           | SQM<br>SQM<br>SQM        |    | CARPORT                                | 33.7                         | SQM                      |
|    |                                                                   |                            |                          |      |                                                              |                           |                          |    |                                        |                              |                          |