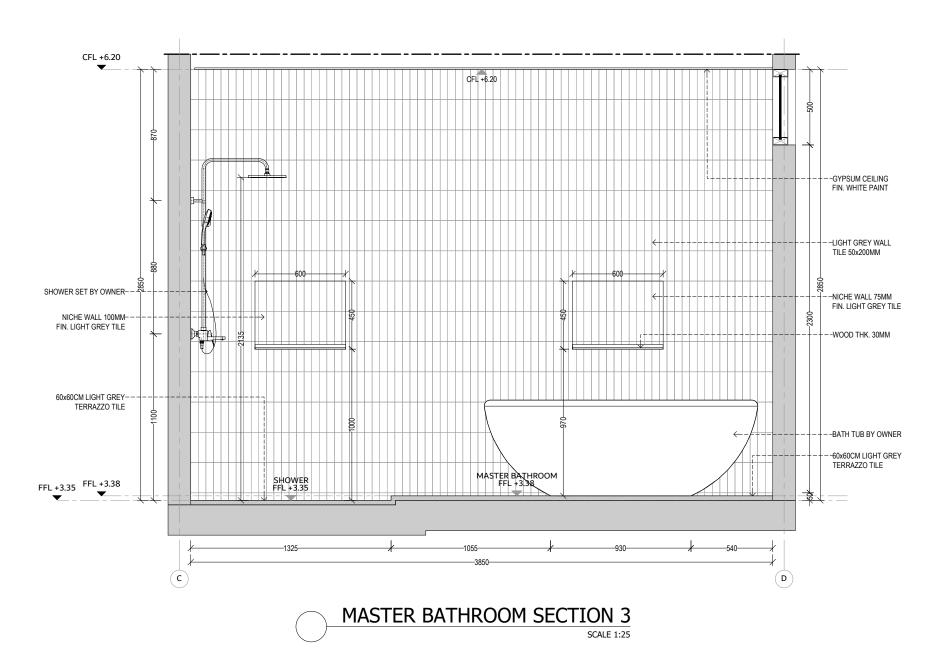

|                                                |                          |         |
| Sheet '                                     | Title                                          |                          |         |
|                                             |                                                | BEDROOM VILLA            |         |
| Sheet                                       | Number:                                        | :                        |         |
|                                             | C                                              | 027-MBA-SEC1-2           |         |
| Scale                                       | ,                                              | 1:25                     |         |

Issue Date:

16/11/2022



| 2. Dimer<br>thicknes<br>3. All dir<br>before p<br>4. Archit<br>any disc<br>5. Any a<br>and indi | t scale dra<br>nsions do<br>s (If other<br>nensions s<br>roceeding<br>tect shall t<br>repancies<br>reas in the<br>cative only | not include finishes<br>wise mentioned).<br>shall be verified on s<br>g with the work.<br>be notified in writing<br>e sheet are approxin<br>y. | g of<br>nate |  |  |
|-------------------------------------------------------------------------------------------------|-------------------------------------------------------------------------------------------------------------------------------|------------------------------------------------------------------------------------------------------------------------------------------------|--------------|--|--|
| Revision