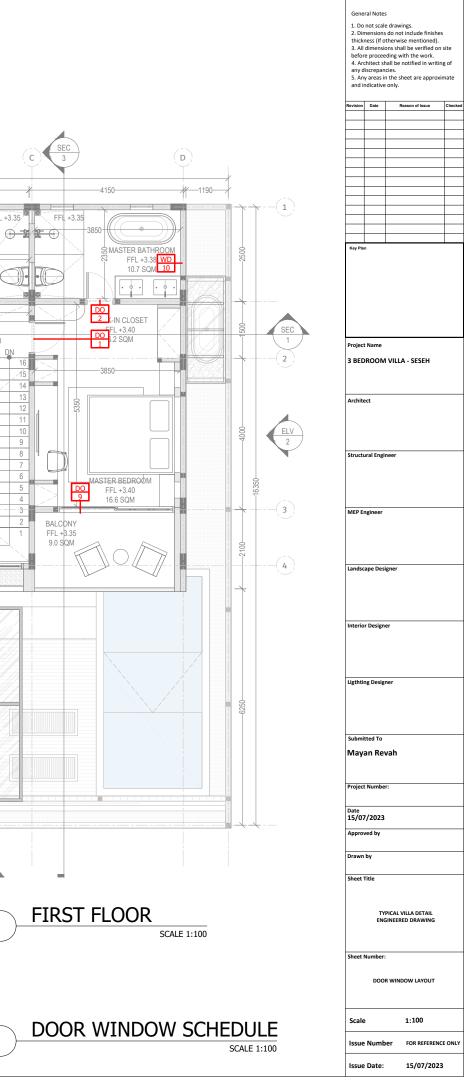

# FIRST FLOOR - BEDROOM 2 - BATHROOM 2 - MASTER BEDROOM - MASTER BATHROOM WALKIN CLOSET FOYER BALCONY

# 70.1 SQM 17 SQM 6.4 SQM 16.6 SQM 10.7 SQM 6.2 SQM 4.2 SQM 9 SQM OUTDOOR AREA - POOL - POOL DECK - TERRACE - GARDEN - CARPORT

| 112.8 | SQM |  |
|-------|-----|--|
| 16.7  | SQM |  |
| 17.9  | SQM |  |
| 10.6  | SQM |  |
| 33.9  | SQM |  |
| 33.7  | SQM |  |
|       |     |  |