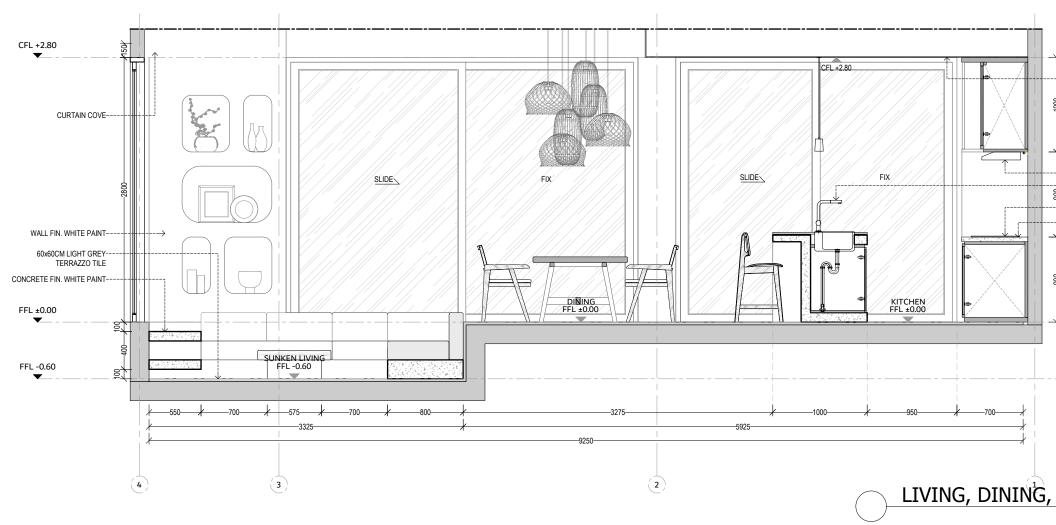

# 3 BEDROOM VILLA - SESEH

DETAIL ENGINEER DRAWING

:

| GR | OUND FLOOR                                                        | 99.7                       | SQM                      | FIRS | ST FLOOR                                                     | 70.1                      | SQM                      | OU | TDOOR AREA                             | 112.8                        | SQM                      |
|----|-------------------------------------------------------------------|----------------------------|--------------------------|------|--------------------------------------------------------------|---------------------------|--------------------------|----|----------------------------------------|------------------------------|--------------------------|
| -  | BEDROOM 1<br>BATHROOM 1<br>KITCHEN, LIVING, DINING<br>POWDER ROOM | 16.4<br>9.2<br>66.3<br>2.5 | SQM<br>SQM<br>SQM<br>SQM | -    | BEDROOM 2<br>BATHROOM 2<br>MASTER BEDROOM<br>MASTER BATHROOM | 17<br>6.4<br>16.6<br>10.7 | SQM<br>SQM<br>SQM<br>SQM | -  | POOL<br>POOL DECK<br>TERRACE<br>GARDEN | 16.7<br>17.9<br>10.6<br>33.9 | SQM<br>SQM<br>SQM<br>SQM |
| -  | LAUNDRY & STORAGE                                                 | 5.3                        | SQM                      |      | WALKIN CLOSET<br>FOYER<br>BALCONY                            | 6.2<br>4.2<br>9           | SQM<br>SQM<br>SQM        |    | CARPORT                                | 33.7                         | SQM                      |
|    |                                                                   |                            |                          |      |                                                              |                           |                          |    |                                        |                              |                          |