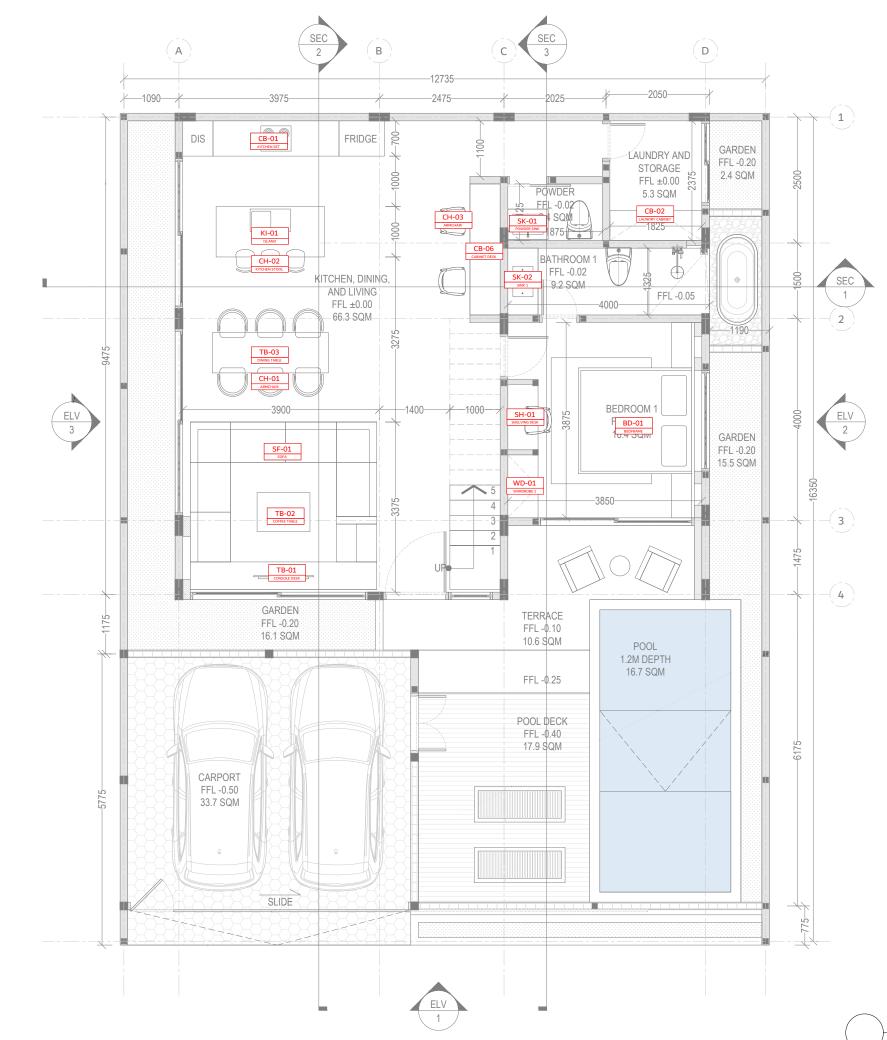

# 3 BEDROOM VILLA - SESEH

DETAIL ENGINEER DRAWING

:

| GR | OUND FLOOR                                                        | 99.7                       | SQM                      | FIRS | ST FLOOR                                                     | 70.1                      | SQM                      | OU | TDOOR AREA                             | 112.8                        | SQM                      |
|----|-------------------------------------------------------------------|----------------------------|--------------------------|------|--------------------------------------------------------------|---------------------------|--------------------------|----|----------------------------------------|------------------------------|--------------------------|
| -  | BEDROOM 1<br>BATHROOM 1<br>KITCHEN, LIVING, DINING<br>POWDER ROOM | 16.4<br>9.2<br>66.3<br>2.5 | SQM<br>SQM<br>SQM<br>SQM | -    | BEDROOM 2<br>BATHROOM 2<br>MASTER BEDROOM<br>MASTER BATHROOM | 17<br>6.4<br>16.6<br>10.7 | SQM<br>SQM<br>SQM<br>SQM | -  | POOL<br>POOL DECK<br>TERRACE<br>GARDEN | 16.7<br>17.9<br>10.6<br>33.9 | SQM<br>SQM<br>SQM<br>SQM |
| -  | LAUNDRY & STORAGE                                                 | 5.3                        | SQM                      |      | WALKIN CLOSET<br>FOYER<br>BALCONY                            | 6.2<br>4.2<br>9           | SQM<br>SQM<br>SQM        |    | CARPORT                                | 33.7                         | SQM                      |
|    |                                                                   |                            |                          |      |                                                              |                           |                          |    |                                        |                              |                          |

# 99.7 SQM 16.4 SQM 9.2 SQM 66.3 SQM 2.5 SQM 5.3 SQM

212.5 SQM 169.8 SQM

# FIRST FLOOR - BEDROOM 2 - BATHROOM 2 - MASTER BEDROOM - MASTER BATHROOM WALKIN CLOSET FOYER BALCONY

# 70.1 SQM 17 SQM 6.4 SQM 16.6 SQM 10.7 SQM 6.2 SQM 4.2 SQM 9 SQM OUTDOOR AREA - POOL - POOL DECK - TERRACE - GARDEN - CARPORT

| 112.8 | SQM |  |
|-------|-----|--|
| 16.7  | SQM |  |
| 17.9  | SQM |  |
| 10.6  | SQM |  |
| 33.9  | SQM |  |
| 33.7  | SQM |  |
|       |     |  |