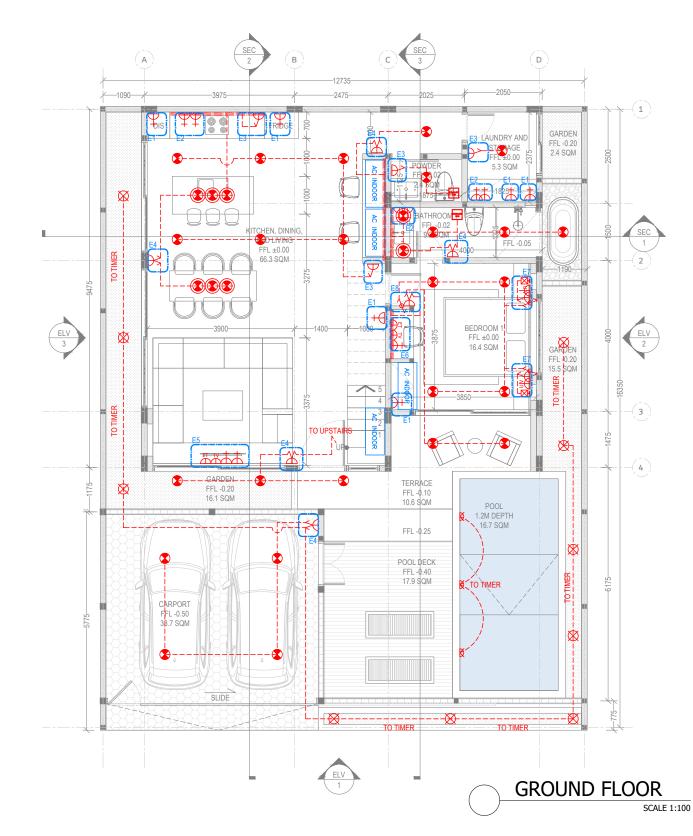

# 3 BEDROOM VILLA - SESEH

DETAIL ENGINEER DRAWING

:

| GR | OUND FLOOR                                                        | 99.7                       | SQM                      | FIRS | ST FLOOR                                                     | 70.1                      | SQM                      | OU | TDOOR AREA                             | 112.8                        | SQM                      |
|----|-------------------------------------------------------------------|----------------------------|--------------------------|------|--------------------------------------------------------------|---------------------------|--------------------------|----|----------------------------------------|------------------------------|--------------------------|
| -  | BEDROOM 1<br>BATHROOM 1<br>KITCHEN, LIVING, DINING<br>POWDER ROOM | 16.4<br>9.2<br>66.3<br>2.5 | SQM<br>SQM<br>SQM<br>SQM | -    | BEDROOM 2<br>BATHROOM 2<br>MASTER BEDROOM<br>MASTER BATHROOM | 17<br>6.4<br>16.6<br>10.7 | SQM<br>SQM<br>SQM<br>SQM | -  | POOL<br>POOL DECK<br>TERRACE<br>GARDEN | 16.7<br>17.9<br>10.6<br>33.9 | SQM<br>SQM<br>SQM<br>SQM |
| -  | LAUNDRY & STORAGE                                                 | 5.3                        | SQM                      |      | WALKIN CLOSET<br>FOYER<br>BALCONY                            | 6.2<br>4.2<br>9           | SQM<br>SQM<br>SQM        |    | CARPORT                                | 33.7                         | SQM                      |
|    |                                                                   |                            |                          |      |                                                              |                           |                          |    |                                        |                              |                          |

# 99.7 SQM 16.4 SQM 9.2 SQM 66.3 SQM 2.5 SQM 5.3 SQM

212.5 SQM 169.8 SQM