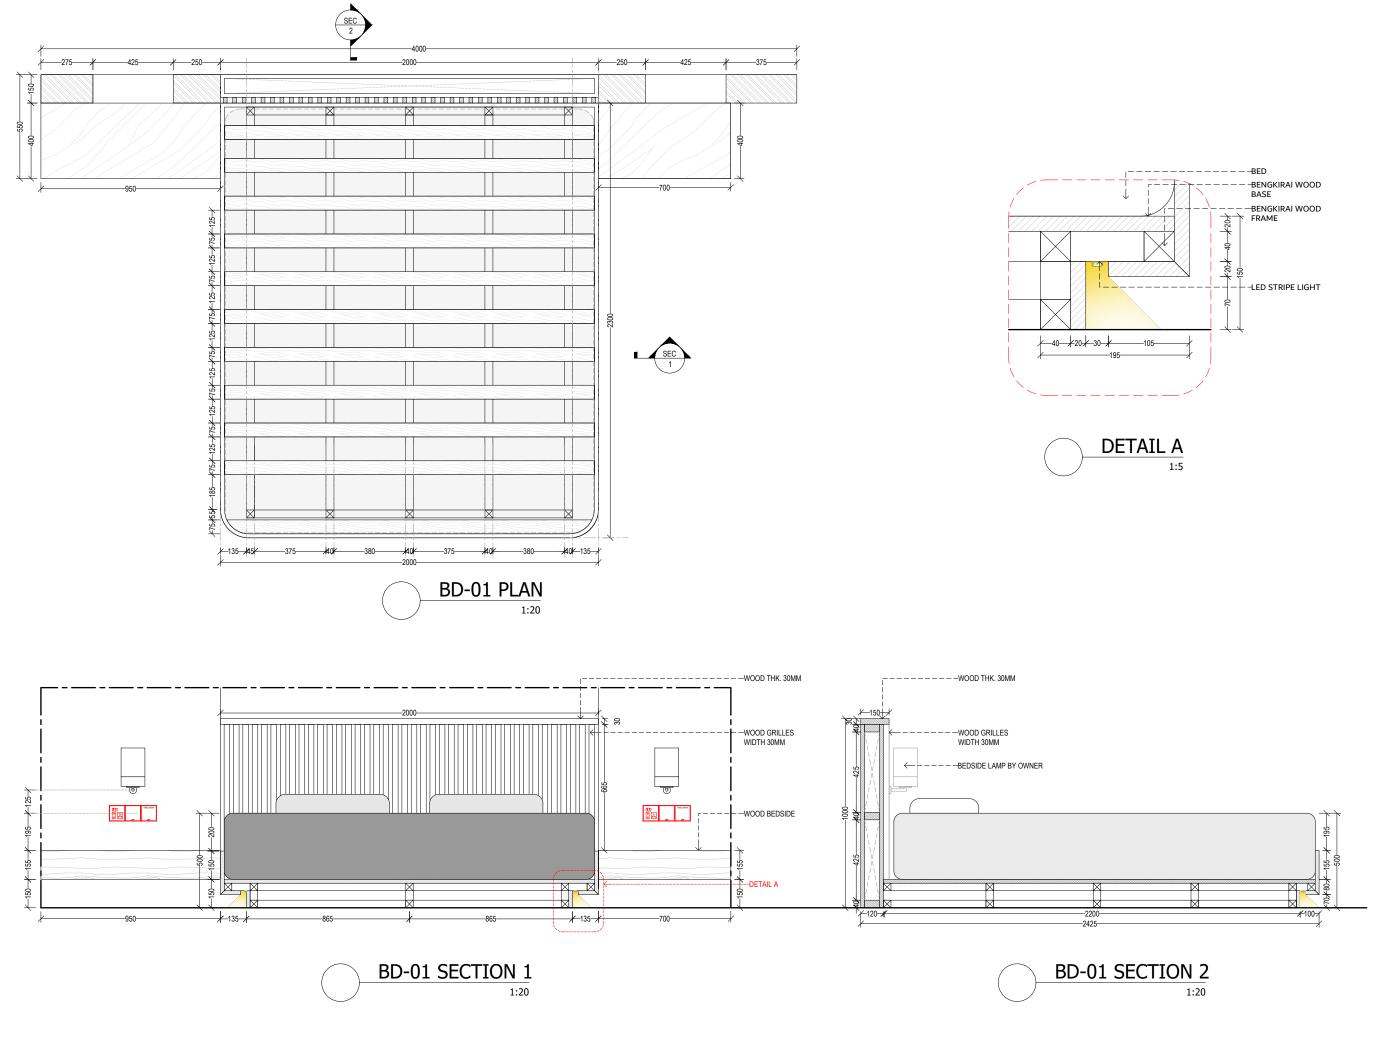

# 3 BEDROOM VILLA - SESEH

DETAIL ENGINEER DRAWING

:

| GR | OUND FLOOR                                                        | 99.7                       | SQM                      | FIRS | ST FLOOR                                                     | 70.1                      | SQM                      | OU | TDOOR AREA                             | 112.8                        | SQM                      |
|----|-------------------------------------------------------------------|----------------------------|--------------------------|------|--------------------------------------------------------------|---------------------------|--------------------------|----|----------------------------------------|------------------------------|--------------------------|
| -  | BEDROOM 1<br>BATHROOM 1<br>KITCHEN, LIVING, DINING<br>POWDER ROOM | 16.4<br>9.2<br>66.3<br>2.5 | SQM<br>SQM<br>SQM<br>SQM | -    | BEDROOM 2<br>BATHROOM 2<br>MASTER BEDROOM<br>MASTER BATHROOM | 17<br>6.4<br>16.6<br>10.7 | SQM<br>SQM<br>SQM<br>SQM | -  | POOL<br>POOL DECK<br>TERRACE<br>GARDEN | 16.7<br>17.9<br>10.6<br>33.9 | SQM<br>SQM<br>SQM<br>SQM |
| -  | LAUNDRY & STORAGE                                                 | 5.3                        | SQM                      |      | WALKIN CLOSET<br>FOYER<br>BALCONY                            | 6.2<br>4.2<br>9           | SQM<br>SQM<br>SQM        |    | CARPORT                                | 33.7                         | SQM                      |
|    |                                                                   |                            |                          |      |                                                              |                           |                          |    |                                        |                              |                          |