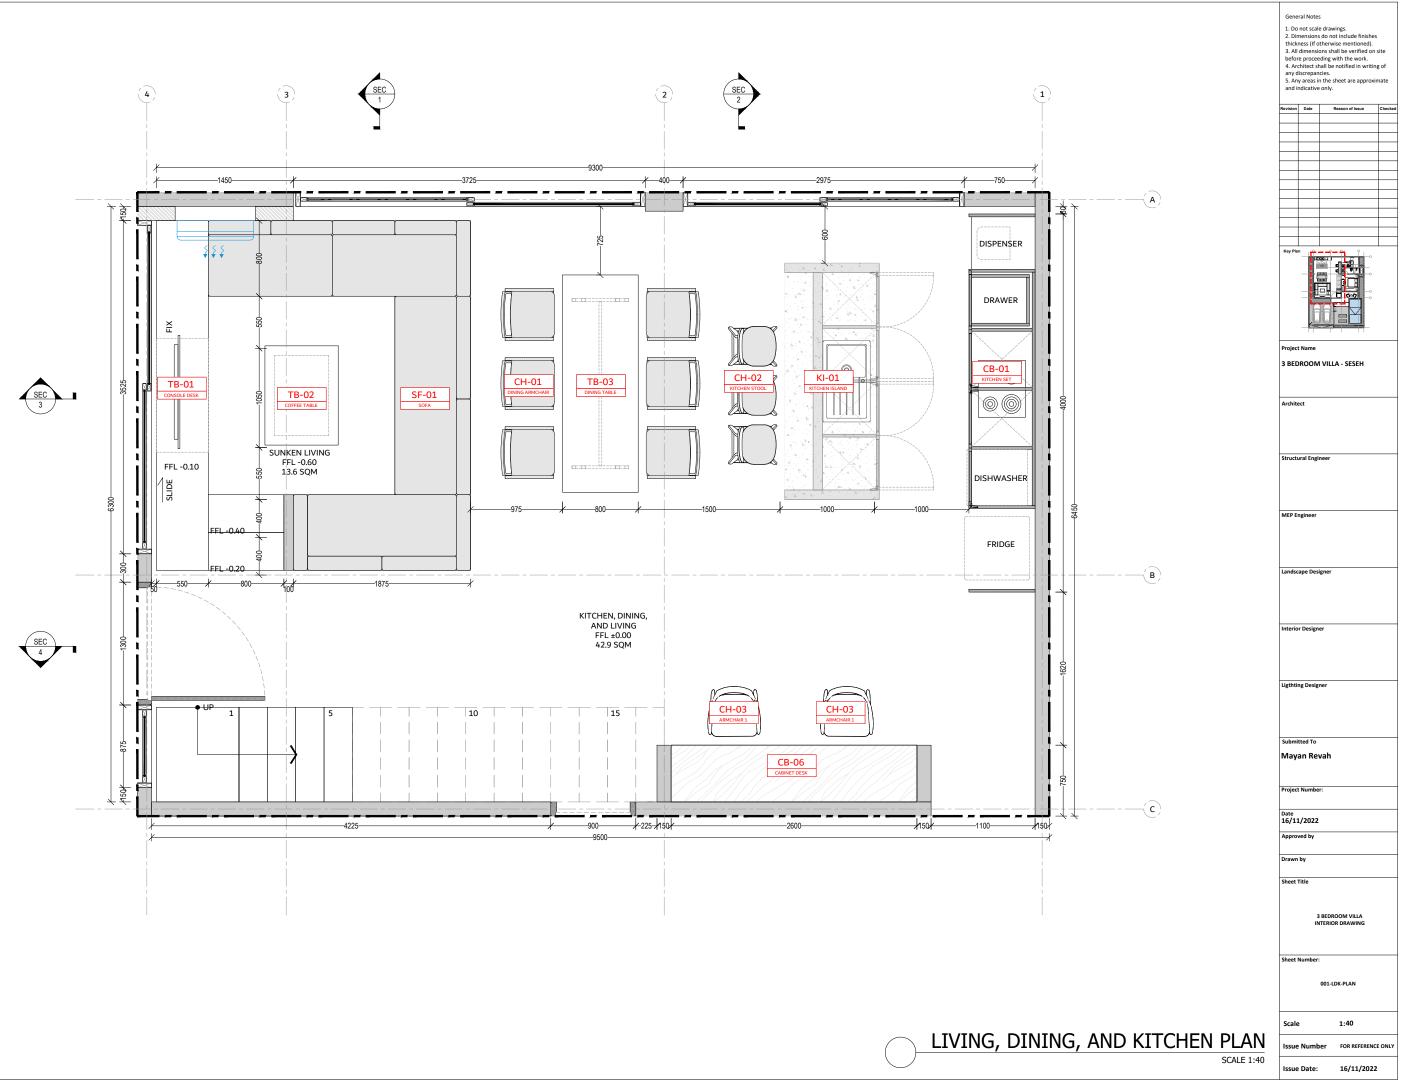

# 3 BEDROOM VILLA - SESEH

DETAIL ENGINEER DRAWING

:

| GR | OUND FLOOR                                                        | 99.7                       | SQM                      | FIRS | ST FLOOR                                                     | 70.1                      | SQM                      | OU | TDOOR AREA                             | 112.8                        | SQM                      |
|----|-------------------------------------------------------------------|----------------------------|--------------------------|------|--------------------------------------------------------------|---------------------------|--------------------------|----|----------------------------------------|------------------------------|--------------------------|
| -  | BEDROOM 1<br>BATHROOM 1<br>KITCHEN, LIVING, DINING<br>POWDER ROOM | 16.4<br>9.2<br>66.3<br>2.5 | SQM<br>SQM<br>SQM<br>SQM | -    | BEDROOM 2<br>BATHROOM 2<br>MASTER BEDROOM<br>MASTER BATHROOM | 17<br>6.4<br>16.6<br>10.7 | SQM<br>SQM<br>SQM<br>SQM | -  | POOL<br>POOL DECK<br>TERRACE<br>GARDEN | 16.7<br>17.9<br>10.6<br>33.9 | SQM<br>SQM<br>SQM<br>SQM |
| -  | LAUNDRY & STORAGE                                                 | 5.3                        | SQM                      |      | WALKIN CLOSET<br>FOYER<br>BALCONY                            | 6.2<br>4.2<br>9           | SQM<br>SQM<br>SQM        |    | CARPORT                                | 33.7                         | SQM                      |
|    |                                                                   |                            |                          |      |                                                              |                           |                          |    |                                        |                              |                          |

# 99.7 SQM 16.4 SQM 9.2 SQM 66.3 SQM 2.5 SQM 5.3 SQM

212.5 SQM 169.8 SQM

# FIRST FLOOR - BEDROOM 2 - BATHROOM 2 - MASTER BEDROOM - MASTER BATHROOM WALKIN CLOSET FOYER BALCONY

# 70.1 SQM 17 SQM 6.4 SQM 16.6 SQM 10.7 SQM 6.2 SQM 4.2 SQM 9 SQM OUTDOOR AREA - POOL - POOL DECK - TERRACE - GARDEN - CARPORT

| 112.8 | SQM |  |
|-------|-----|--|
| 16.7  | SQM |  |
| 17.9  | SQM |  |
| 10.6  | SQM |  |
| 33.9  | SQM |  |
| 33.7  | SQM |  |
|       |     |  |