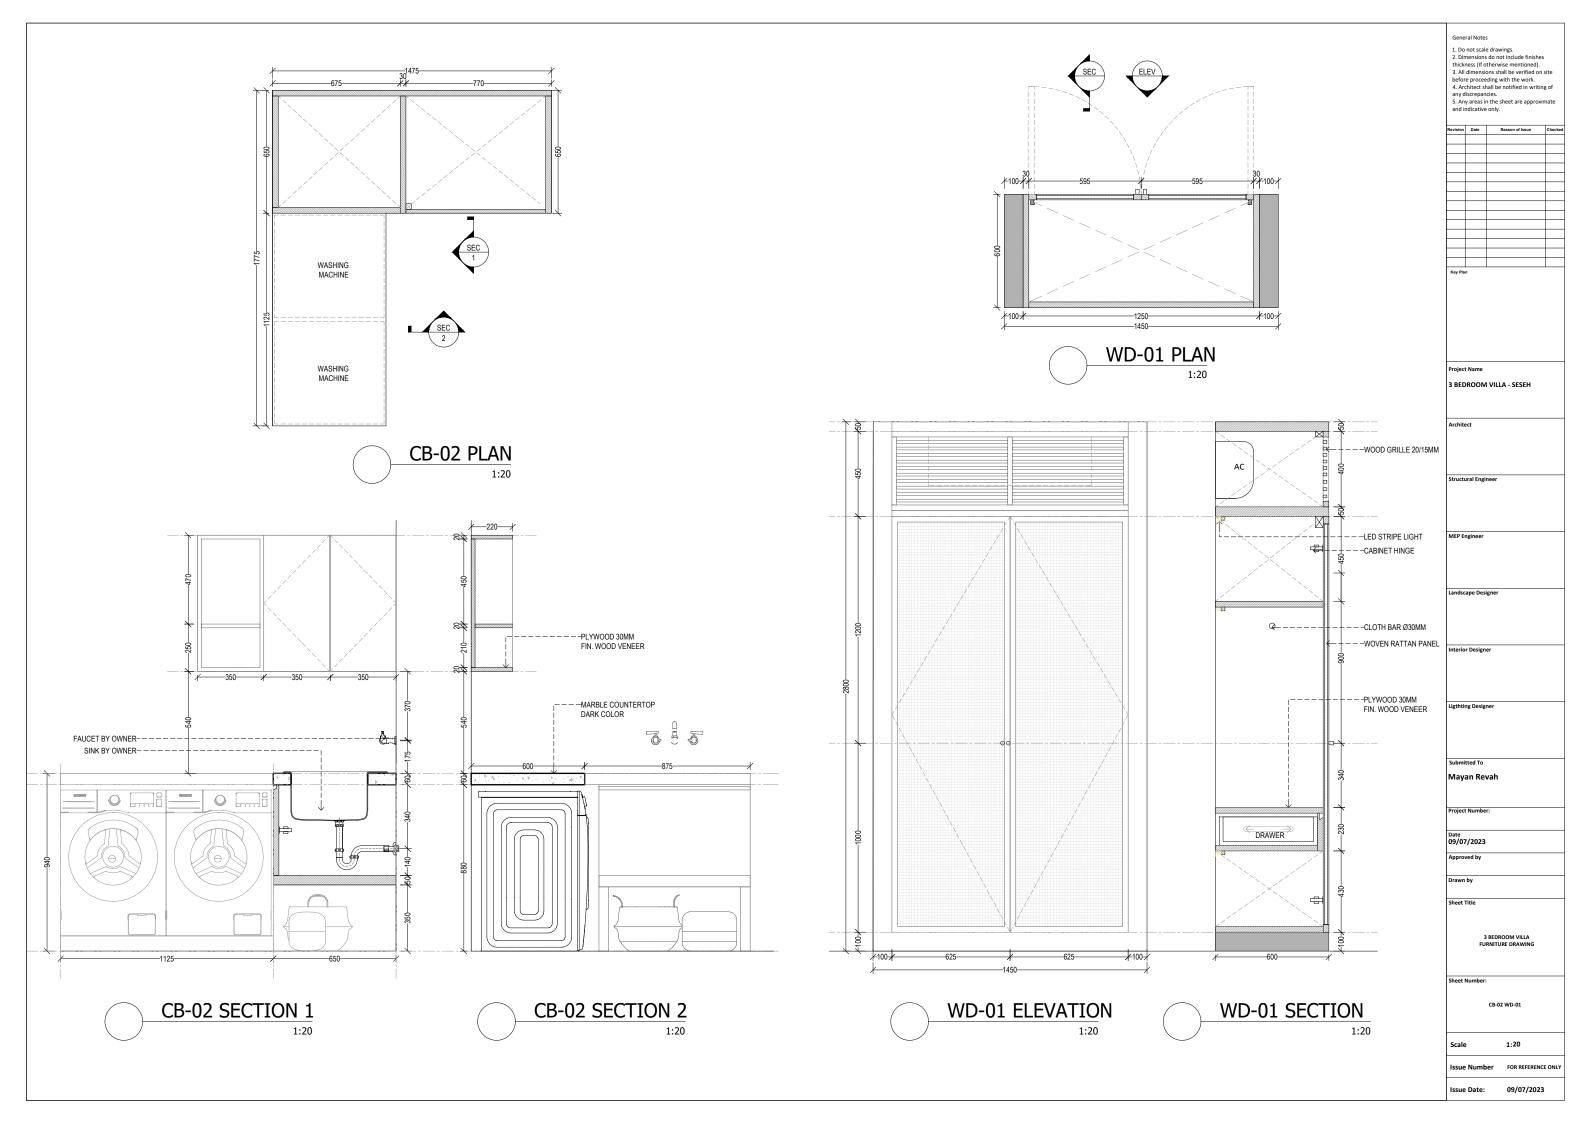

# 3 BEDROOM VILLA - SESEH

DETAIL ENGINEER DRAWING

:

| GR | OUND FLOOR                                                        | 99.7                       | SQM                      | FIRS | ST FLOOR                                                     | 70.1                      | SQM                      | OU | TDOOR AREA                             | 112.8                        | SQM                      |
|----|-------------------------------------------------------------------|----------------------------|--------------------------|------|--------------------------------------------------------------|---------------------------|--------------------------|----|----------------------------------------|------------------------------|--------------------------|
| -  | BEDROOM 1<br>BATHROOM 1<br>KITCHEN, LIVING, DINING<br>POWDER ROOM | 16.4<br>9.2<br>66.3<br>2.5 | SQM<br>SQM<br>SQM<br>SQM | -    | BEDROOM 2<br>BATHROOM 2<br>MASTER BEDROOM<br>MASTER BATHROOM | 17<br>6.4<br>16.6<br>10.7 | SQM<br>SQM<br>SQM<br>SQM | -  | POOL<br>POOL DECK<br>TERRACE<br>GARDEN | 16.7<br>17.9<br>10.6<br>33.9 | SQM<br>SQM<br>SQM<br>SQM |
| -  | LAUNDRY & STORAGE                                                 | 5.3                        | SQM                      |      | WALKIN CLOSET<br>FOYER<br>BALCONY                            | 6.2<br>4.2<br>9           | SQM<br>SQM<br>SQM        |    | CARPORT                                | 33.7                         | SQM                      |
|    |                                                                   |                            |                          |      |                                                              |                           |                          |    |                                        |                              |                          |