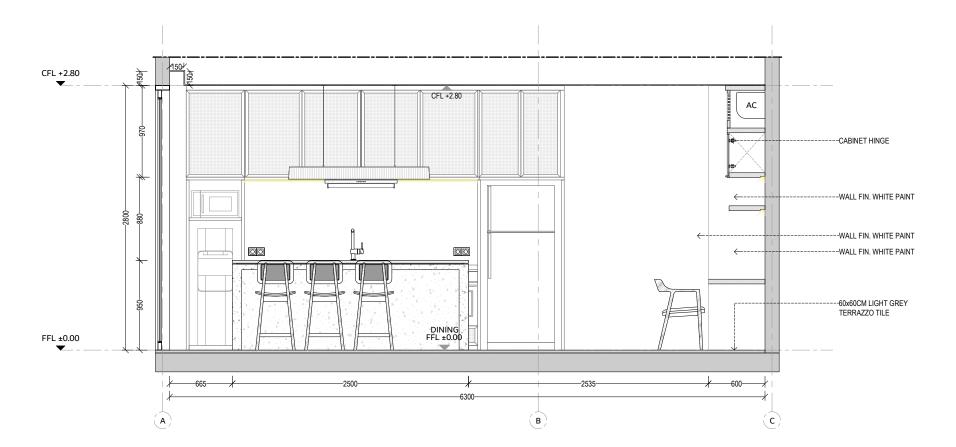

# 3 BEDROOM VILLA - SESEH

DETAIL ENGINEER DRAWING

:

| GR | OUND FLOOR                                                        | 99.7                       | SQM                      | FIRS | ST FLOOR                                                     | 70.1                      | SQM                      | OU | TDOOR AREA                             | 112.8                        | SQM                      |
|----|-------------------------------------------------------------------|----------------------------|--------------------------|------|--------------------------------------------------------------|---------------------------|--------------------------|----|----------------------------------------|------------------------------|--------------------------|
| -  | BEDROOM 1<br>BATHROOM 1<br>KITCHEN, LIVING, DINING<br>POWDER ROOM | 16.4<br>9.2<br>66.3<br>2.5 | SQM<br>SQM<br>SQM<br>SQM | -    | BEDROOM 2<br>BATHROOM 2<br>MASTER BEDROOM<br>MASTER BATHROOM | 17<br>6.4<br>16.6<br>10.7 | SQM<br>SQM<br>SQM<br>SQM | -  | POOL<br>POOL DECK<br>TERRACE<br>GARDEN | 16.7<br>17.9<br>10.6<br>33.9 | SQM<br>SQM<br>SQM<br>SQM |
| -  | LAUNDRY & STORAGE                                                 | 5.3                        | SQM                      |      | WALKIN CLOSET<br>FOYER<br>BALCONY                            | 6.2<br>4.2<br>9           | SQM<br>SQM<br>SQM        |    | CARPORT                                | 33.7                         | SQM                      |
|    |                                                                   |                            |                          |      |                                                              |                           |                          |    |                                        |                              |                          |