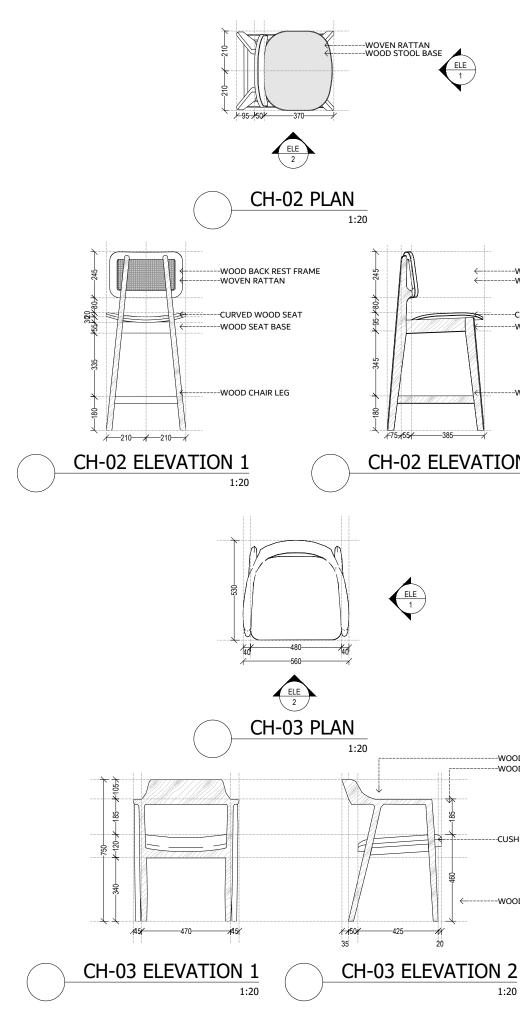

| tted To<br>an Rev<br>Numbe<br>7/2023<br>ved by<br>by<br>Title<br>3<br>FU<br>Number:         | r:<br>BEDRO<br>RNITURI                 | E DRAWING           |         |
| Ligthtii<br>Submi<br>May:<br>Date<br>09/07<br>Approv<br>Drawn<br>Sheet 1<br>Sheet 1<br>Sheet 1                                                                                                                                                                                                                               | tted To<br>an Rev<br>I Numbe<br>V/2023<br>ved by<br>by<br>by<br>Title<br>3<br>FU<br>Number: | vah<br>r:<br>BEDRO<br>RNITURI<br>TB-0: | 1-02<br>1:20        |         |









|                      | <i>c</i> .      |                         |                   |                                       |         |
|----------------------|-----------------|-------------------------|-------------------|---------------------------------------|---------|
|                      |                 | ral Notes               |                   | ings.                                 |         |
|                      | 2. Dir          | nensions                | do no             | t include finishe                     | 25      |
|                      | thick<br>3. All | ness (If of<br>dimensic | therwi<br>ons sha | ise mentioned).<br>all be verified or | n site  |
|                      | befor           | re procee               | ding w            | vith the work.