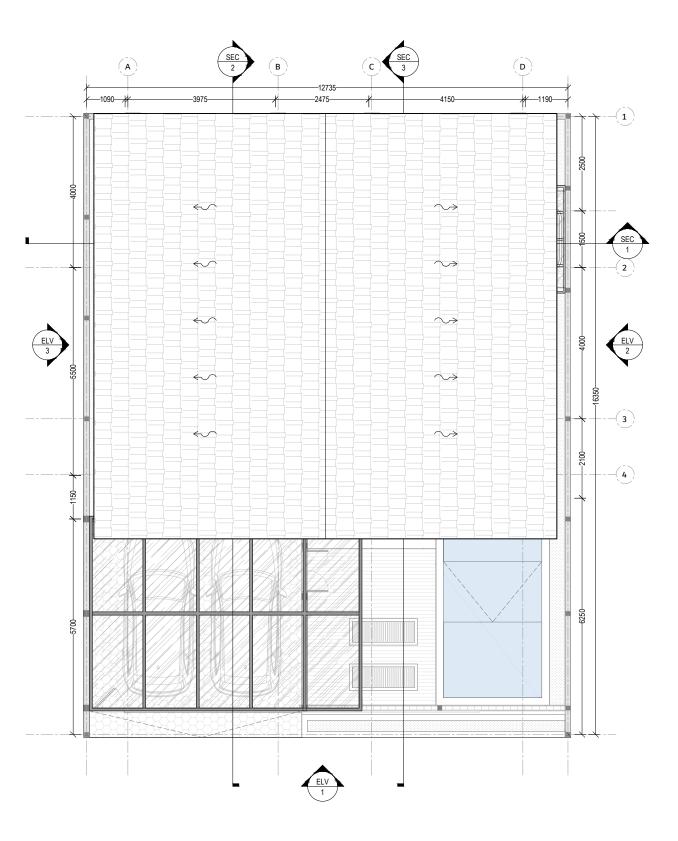

General Notes

### ROOF PLAN

SCALE 1:100

Issue Date:

(

|                                                      |            | <ol> <li>Do not scale drawings.</li> <li>Dimensions do not include finishe<br/>thickness (If otherwise mentioned).</li> <li>All dimensions shall be verified on<br/>before proceeding with the work.</li> <li>Architect shall be notified in writin<br/>any discrepancies.</li> <li>Any areas in the sheet are approx<br/>and indicative only.</li> </ol> |           |                                | oned).<br>ified on s<br>/ork.<br>in writing | site<br>ng of |  |
|------------------------------------------------------|------------|-----------------------------------------------------------------------------------------------------------------------------------------------------------------------------------------------------------------------------------------------------------------------------------------------------------------------------------------------------------|-----------|--------------------------------|---------------------------------------------|---------------|--|
|                                                      |            | Revision                                                                                                                                                                                                                                                                                                                                                  | Date      | Reason of Is                   | sue                                         | Checked       |  |
|                                                      |            |                                                                                                                                                                                                                                                                                                                                                           |           |                                |                                             |               |  |
|                                                      |            |                                                                                                                                                                                                                                                                                                                                                           |           |                                |                                             |               |  |
|                                                      |            |                                                                                                                                                                                                                                                                                                                                                           |           |                                |                                             |               |  |
|                                                      |            |                                                                                                                                                                                                                                                                                                                                                           |           |                                |                                             |               |  |
|                                                      |            |                                                                                                                                                                                                                                                                                                                                                           |           |                                |                                             |               |  |
|                                                      |            |                                                                                                                                                                                                                                                                                                                                                           |           |                                |                                             |               |  |
|                                                      |            |                                                                                                                                                                                                                                                                                                                                                           |           |                                |                                             |               |  |
|                                                      |            | Key Pla                                                                                                                                                                                                                                                                                                                                                   |           |                                |                                             |               |  |
| STUCCO PAINT<br>IN. DARK GREY<br>WOODEN<br>ISTPLANK  |            |                                                                                                                                                                                                                                                                                                                                                           |           |                                |                                             |               |  |
|                                                      |            | Projec                                                                                                                                                                                                                                                                                                                                                    | t Name    |                                |                                             |               |  |
|                                                      |            |                                                                                                                                                                                                                                                                                                                                                           |           | M VILLA - SE                   | SEH                                         |               |  |
|                                                      |            |                                                                                                                                                                                                                                                                                                                                                           |           |                                |                                             |               |  |
| ENGKIRAI WOOD                                        |            | Archit                                                                                                                                                                                                                                                                                                                                                    | ect       |                                |                                             |               |  |
| IN. BLACK<br>IETAL PIPE Ø10MM<br>IN. BLACK           |            |                                                                                                                                                                                                                                                                                                                                                           |           |                                |                                             |               |  |
| iengkirai wood<br>HK. 30MM                           |            | Struct                                                                                                                                                                                                                                                                                                                                                    | ural Engi | ineer                          |                                             |               |  |
| IETAL ALUMUNIUM<br>RAME                              |            |                                                                                                                                                                                                                                                                                                                                                           |           |                                |                                             |               |  |
|                                                      |            | MEP E                                                                                                                                                                                                                                                                                                                                                     | ngineer   |                                |                                             |               |  |
|                                                      |            |                                                                                                                                                                                                                                                                                                                                                           |           |                                |                                             |               |  |
| DLEAR TEMP <u>ERED G</u> LASS<br>THK. 12MM           |            | Landso                                                                                                                                                                                                                                                                                                                                                    | cape Des  | igner                          |                                             |               |  |
| /IETAL 75X150MM<br>PERGOLA                           |            |                                                                                                                                                                                                                                                                                                                                                           |           |                                |                                             |               |  |
| STUCCO PAINT<br>IN. DARK GREY                        |            | Interio                                                                                                                                                                                                                                                                                                                                                   | or Design | ner                            |                                             |               |  |
|                                                      |            | Ligthti                                                                                                                                                                                                                                                                                                                                                   | ng Desig  | iner                           |                                             |               |  |
|                                                      |            |                                                                                                                                                                                                                                                                                                                                                           |           |                                |                                             |               |  |
| CUSTOM ROSTER                                        |            |                                                                                                                                                                                                                                                                                                                                                           |           |                                |                                             |               |  |
| SOX15CM<br>FIN. DARK GREY                            |            |                                                                                                                                                                                                                                                                                                                                                           |           |                                |                                             |               |  |
|                                                      |            |                                                                                                                                                                                                                                                                                                                                                           | itted To  |                                |                                             |               |  |
| IETAL SLIDING                                        |            | iviay                                                                                                                                                                                                                                                                                                                                                     | an Re     | vali                           |                                             |               |  |
| GARAGE DOOR<br>PLANTER STUCCO PAINT<br>IN. DARK GREY |            | Projec                                                                                                                                                                                                                                                                                                                                                    | t Numbe   | er:                            |                                             |               |  |
|                                                      |            | Date<br>16/1                                                                                                                                                                                                                                                                                                                                              | 1/2022    | !                              |                                             |               |  |
|                                                      |            |                                                                                                                                                                                                                                                                                                                                                           | ved by    |                                |                                             |               |  |
|                                                      |            | D                                                                                                                                                                                                                                                                                                                                                         | hu        |                                |                                             |               |  |
|                                                      |            | Drawn                                                                                                                                                                                                                                                                                                                                                     | ьр        |                                |                                             |               |  |
|                                                      |            | Sheet                                                                                                                                                                                                                                                                                                                                                     | Title     |                                |                                             |               |  |
|                                                      |            |                                                                                                                                                                                                                                                                                                                                                           |           | DROOM VILLA D<br>GINEERED DRAW |                                             |               |  |
|                                                      |            | Sheet                                                                                                                                                                                                                                                                                                                                                     | Number    | :                              |                                             |               |  |
|                                                      |            |                                                                                                                                                                                                                                                                                                                                                           |           | ELEVATION 1                    |                                             |               |  |
| ELEVATION 1                                          |            | Scale                                                                                                                                                                                                                                                                                                                                                     | 9         | 1:100                          |                                             |               |  |
|                                                      | SCALE 1:50 | Issue                                                                                                                                                                                                                                                                                                                                                     | e Numt    | per FOR RE                     | FERENCE                                     | ONLY          |  |
|                                                      |            | Issue                                                                                                                                                                                                                                                                                                                                                     | Date:     | 16/11                          | /2022                                       |               |  |