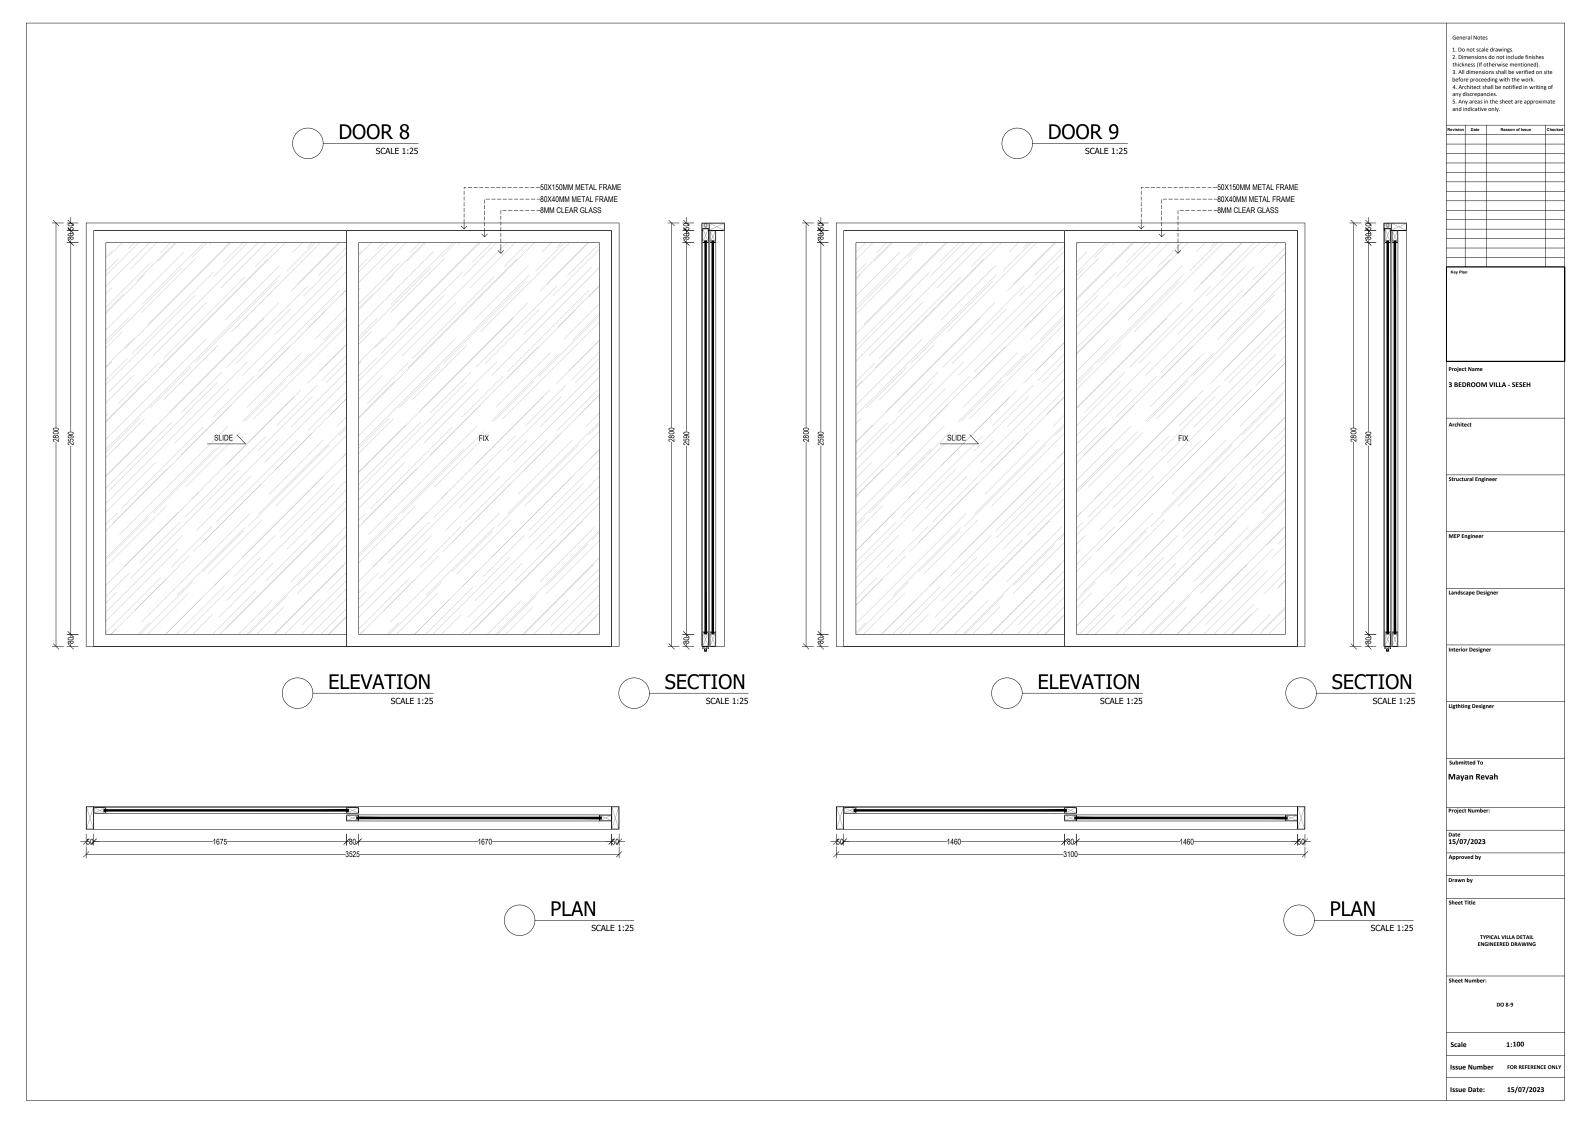

# 3 BEDROOM VILLA - SESEH

DETAIL ENGINEER DRAWING

:

| GR | OUND FLOOR                                                        | 99.7                       | SQM                      | FIRS | ST FLOOR                                                     | 70.1                      | SQM                      | OU | TDOOR AREA                             | 112.8                        | SQM                      |
|----|-------------------------------------------------------------------|----------------------------|--------------------------|------|--------------------------------------------------------------|---------------------------|--------------------------|----|----------------------------------------|------------------------------|--------------------------|
| -  | BEDROOM 1<br>BATHROOM 1<br>KITCHEN, LIVING, DINING<br>POWDER ROOM | 16.4<br>9.2<br>66.3<br>2.5 | SQM<br>SQM<br>SQM<br>SQM | -    | BEDROOM 2<br>BATHROOM 2<br>MASTER BEDROOM<br>MASTER BATHROOM | 17<br>6.4<br>16.6<br>10.7 | SQM<br>SQM<br>SQM<br>SQM | -  | POOL<br>POOL DECK<br>TERRACE<br>GARDEN | 16.7<br>17.9<br>10.6<br>33.9 | SQM<br>SQM<br>SQM<br>SQM |
| -  | LAUNDRY & STORAGE                                                 | 5.3                        | SQM                      |      | WALKIN CLOSET<br>FOYER<br>BALCONY                            | 6.2<br>4.2<br>9           | SQM<br>SQM<br>SQM        |    | CARPORT                                | 33.7                         | SQM                      |
|    |                                                                   |                            |                          |      |                                                              |                           |                          |    |                                        |                              |                          |