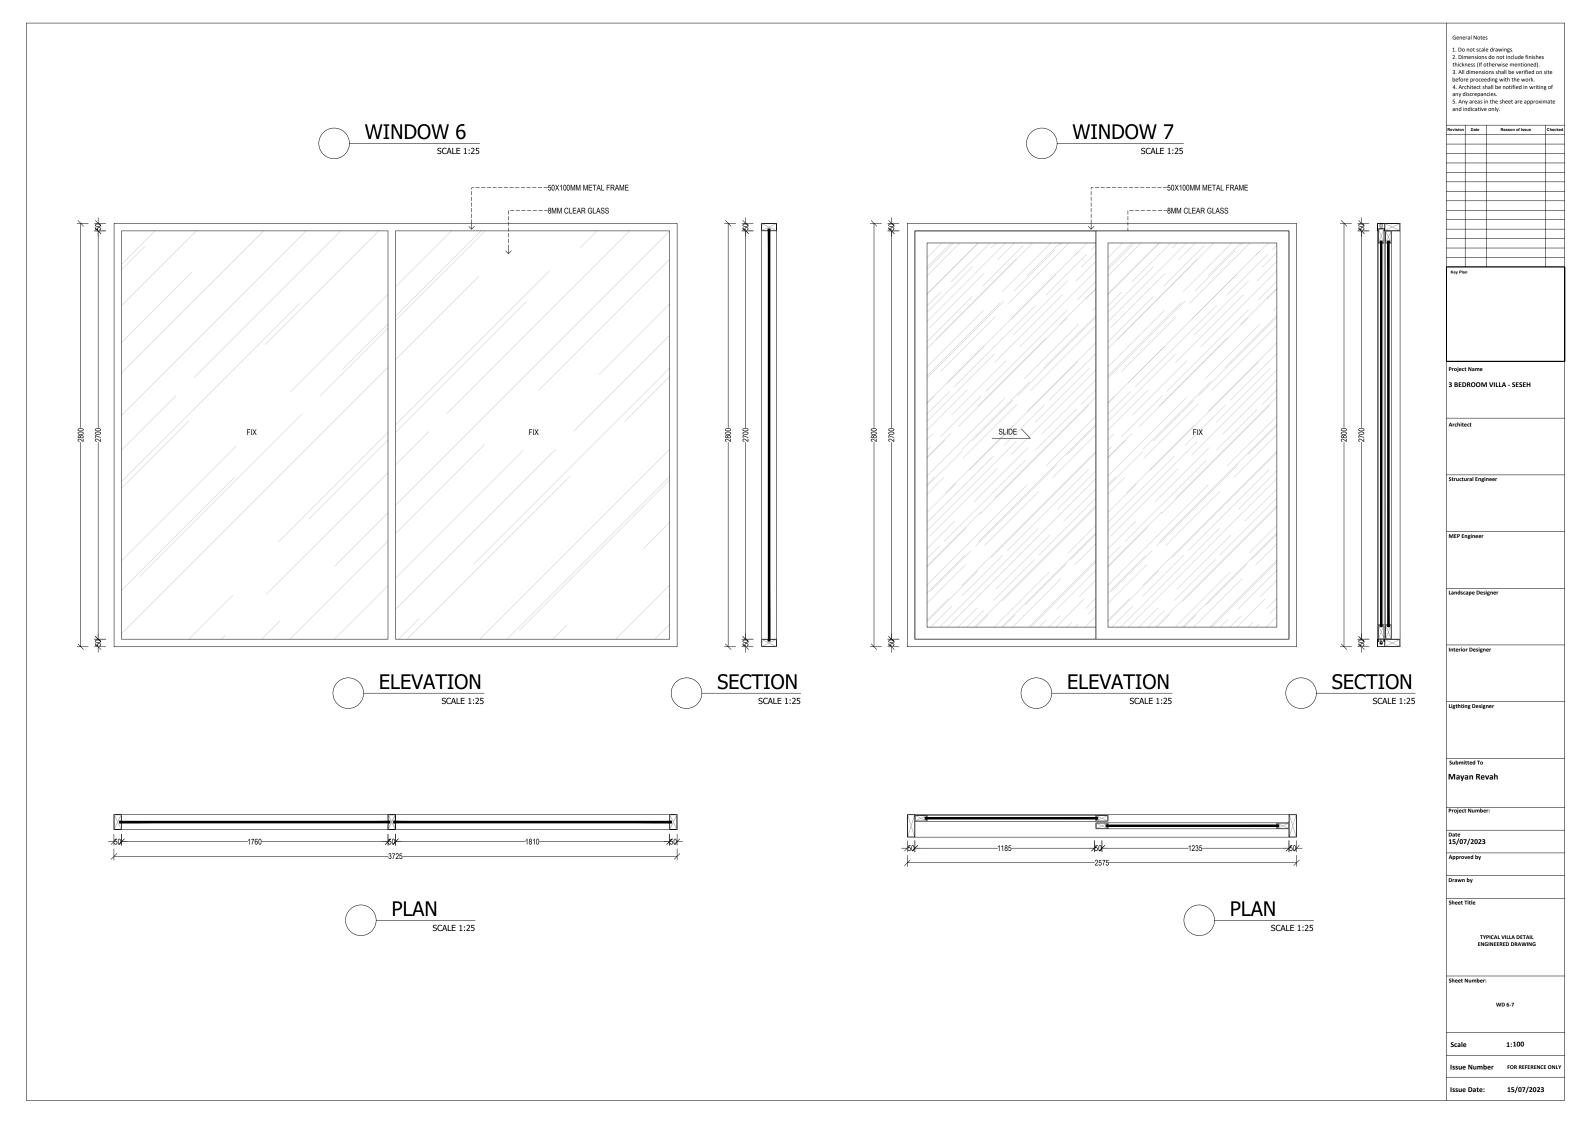

|         |  |
| Issue                                                                                                                                                                                                                                                                                                                            | Numb      | er      | FOR REFERENCE | ONLY    |  |
| Issue Date: 15/07/2023                                                                                                                                                                                                                                                                                                           |           |         |               |         |  |

## $\square$



















|          | ral Note                                                                                               |          |                        |          |         |
|----------|--------------------------------------------------------------------------------------------------------|----------|------------------------|----------|---------|
| 2. Dir   | not scal                                                                                               | s do not | include f              | inishes  |         |
| 3. All   | dimensi                                                                                                | ons sha  | e mentio<br>I be verif | ied on s | ite     |
| 4. Ar    | before proceeding with the work.<br>4. Architect shall be notified in writing o