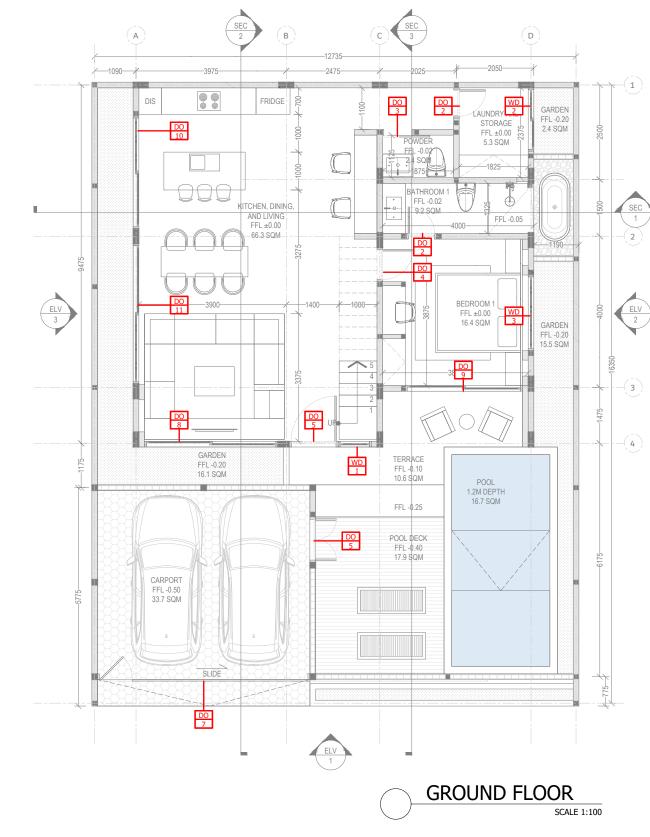

ATAP TEDUH       |



General Notes General Notes
1. Do not scale drawings.
2. Dimensions do not include finishes
thickness (If otherwise mentioned).
3. All dimensions shall be verified on site
before proceeding with the work.
4. Architet shall be notified in writing of
any discrepancies.
5. Any areas in the sheet are approximate
and indicative only. Revision Date Reason of Issue Checked \_\_\_\_\_ \_\_\_\_\_ \_\_\_\_\_ Key Plan Project Name 2 BEDROOM VILLA - SESEH Architect Structural Engineer MEP Engineer Landscape Designer Interior Designer Ligthting Designer Submitted To Mayan Revah Project Number: Date 07/07/2023 Approved by Drawn by Sheet Title TYPICAL VILLA DETAIL ENGINEERED DRAWING Sheet Number: MATERIAL SCHEDULE Scale 1:100 Issue Number FOR REFERENCE ONLY

Issue Date: 07/07/2023



| NAME | QTY | NAME | QTY | NAME  | QTY | NAME | QTY | NAME  | QTY |
|------|-----|------|-----|-------|-----|------|-----|-------|-----|
| DO 1 | 2   | DO 5 | 1   | DO 9  | 2   | WD 2 | 1   | WD 7  | 1   |
| DO 2 | 4   | DO 6 | 1   | DO 10 | 1   | WD 3 | 1   | WD 8  | 1   |
| DO 3 | 1   | DO 7 | 1   | DO 11 | 1   | WD 4 | 1   | WD 9  | 1   |
| DO 4 | 1   | DO 8 | 1   | WD 1  | 1   | WD 5 | 1   | WD 10 | 1   |







| any d                                                                 | e proceedi                                              | o not include finish<br>erwise mentioned<br>s shall be verified o<br>ng with the work.<br>I be notified in wri | ).<br>on site |
|-----------------------------------------------------------------------|-------------------------------------------