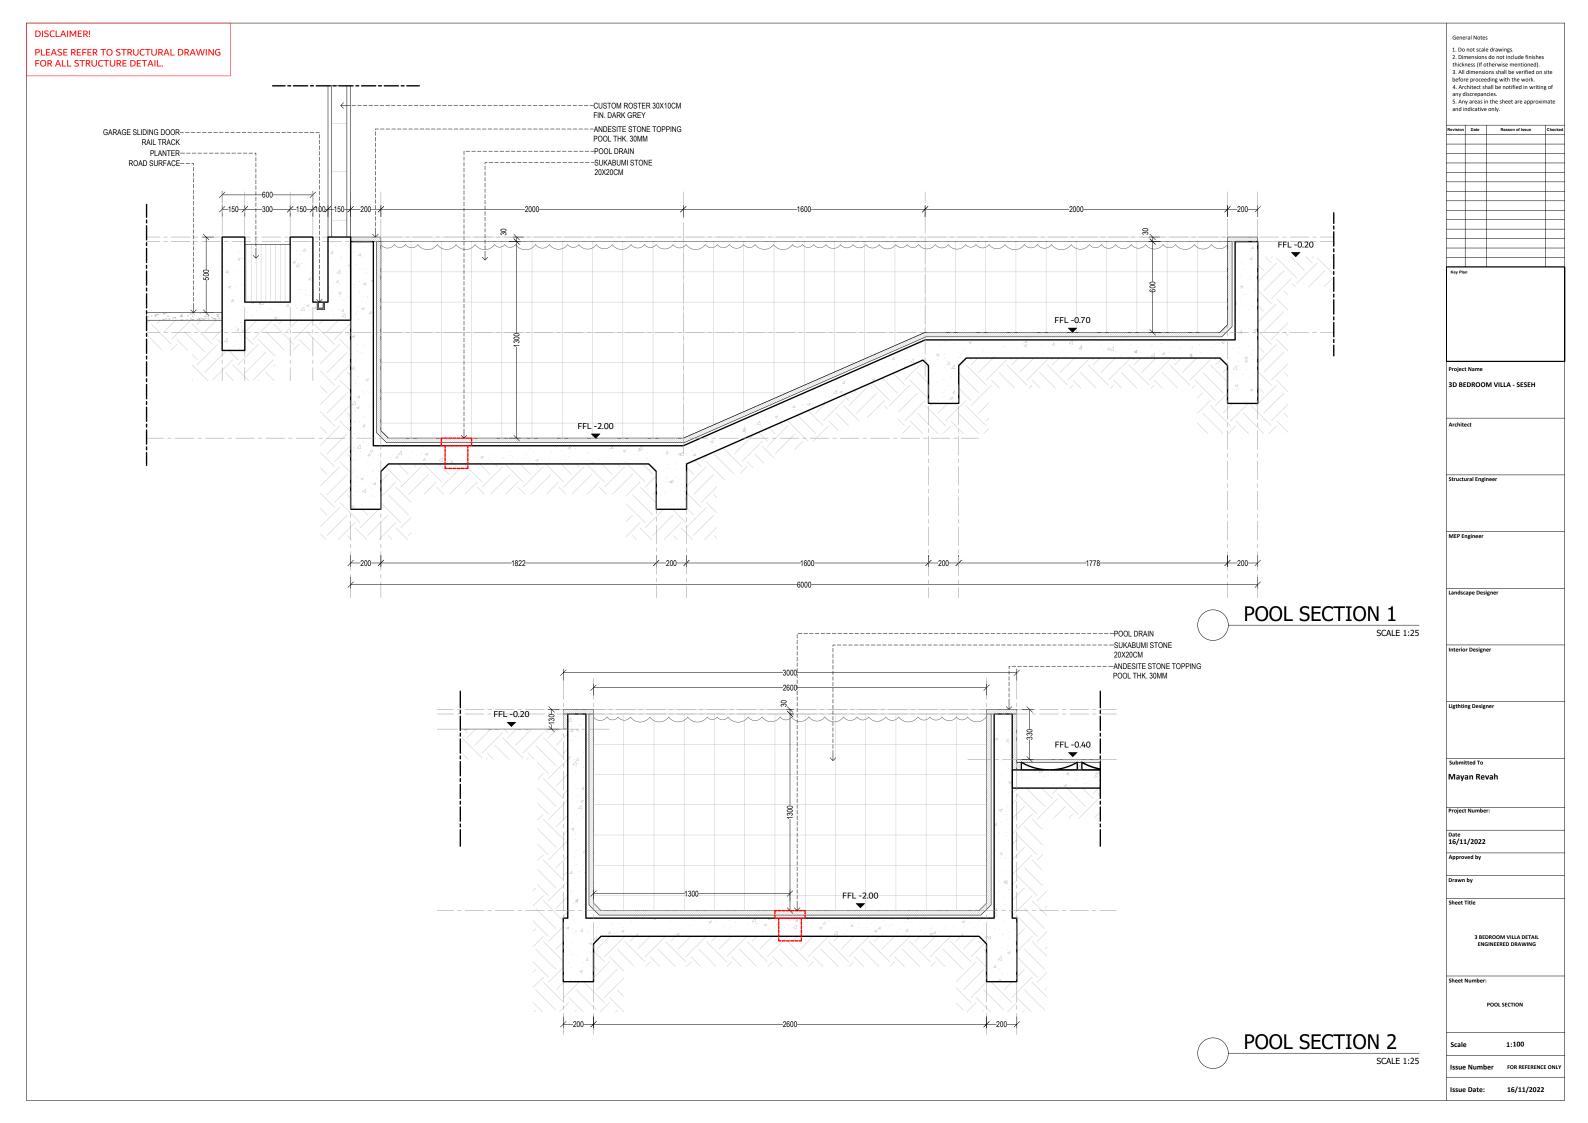

# 3 BEDROOM VILLA - SESEH

DETAIL ENGINEER DRAWING

:

| GR | OUND FLOOR                                                        | 99.7                       | SQM                      | FIRS | ST FLOOR                                                     | 70.1                      | SQM                      | OU | TDOOR AREA                             | 112.8                        | SQM                      |
|----|-------------------------------------------------------------------|----------------------------|--------------------------|------|--------------------------------------------------------------|---------------------------|--------------------------|----|----------------------------------------|------------------------------|--------------------------|
| -  | BEDROOM 1<br>BATHROOM 1<br>KITCHEN, LIVING, DINING<br>POWDER ROOM | 16.4<br>9.2<br>66.3<br>2.5 | SQM<br>SQM<br>SQM<br>SQM | -    | BEDROOM 2<br>BATHROOM 2<br>MASTER BEDROOM<br>MASTER BATHROOM | 17<br>6.4<br>16.6<br>10.7 | SQM<br>SQM<br>SQM<br>SQM | -  | POOL<br>POOL DECK<br>TERRACE<br>GARDEN | 16.7<br>17.9<br>10.6<br>33.9 | SQM<br>SQM<br>SQM<br>SQM |
| -  | LAUNDRY & STORAGE                                                 | 5.3                        | SQM                      |      | WALKIN CLOSET<br>FOYER<br>BALCONY                            | 6.2<br>4.2<br>9           | SQM<br>SQM<br>SQM        |    | CARPORT                                | 33.7                         | SQM                      |
|    |                                                                   |                            |                          |      |                                                              |                           |                          |    |                                        |                              |                          |