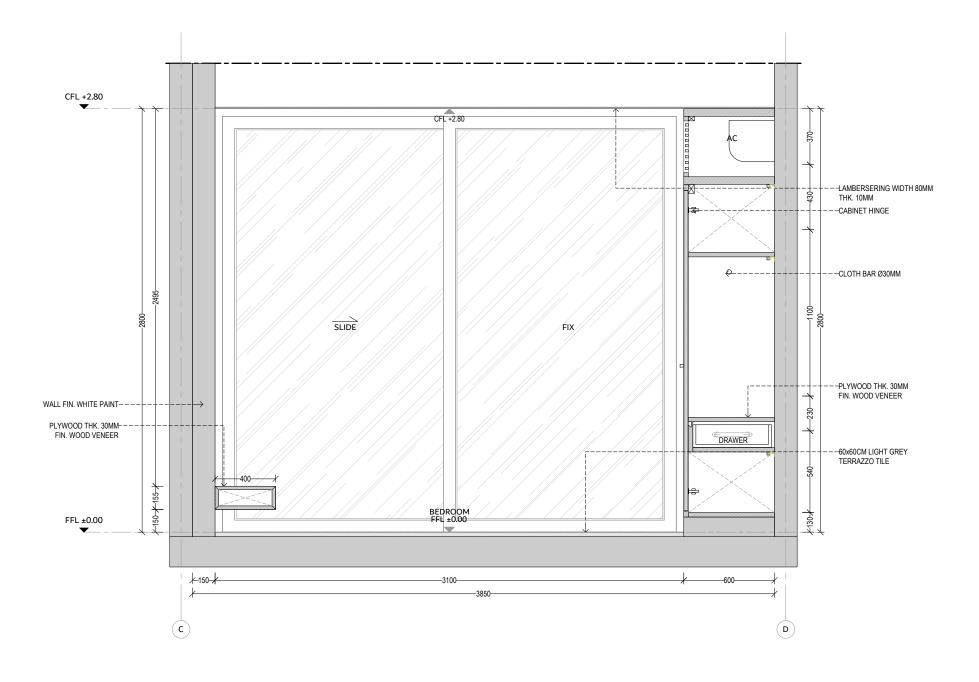

# 3 BEDROOM VILLA - SESEH

DETAIL ENGINEER DRAWING

:

| GR | OUND FLOOR                                                        | 99.7                       | SQM                      | FIRS | ST FLOOR                                                     | 70.1                      | SQM                      | OU | TDOOR AREA                             | 112.8                        | SQM                      |
|----|-------------------------------------------------------------------|----------------------------|--------------------------|------|--------------------------------------------------------------|---------------------------|--------------------------|----|----------------------------------------|------------------------------|--------------------------|
| -  | BEDROOM 1<br>BATHROOM 1<br>KITCHEN, LIVING, DINING<br>POWDER ROOM | 16.4<br>9.2<br>66.3<br>2.5 | SQM<br>SQM<br>SQM<br>SQM | -    | BEDROOM 2<br>BATHROOM 2<br>MASTER BEDROOM<br>MASTER BATHROOM | 17<br>6.4<br>16.6<br>10.7 | SQM<br>SQM<br>SQM<br>SQM | -  | POOL<br>POOL DECK<br>TERRACE<br>GARDEN | 16.7<br>17.9<br>10.6<br>33.9 | SQM<br>SQM<br>SQM<br>SQM |
| -  | LAUNDRY & STORAGE                                                 | 5.3                        | SQM                      |      | WALKIN CLOSET<br>FOYER<br>BALCONY                            | 6.2<br>4.2<br>9           | SQM<br>SQM<br>SQM        |    | CARPORT                                | 33.7                         | SQM                      |
|    |                                                                   |                            |                          |      |                                                              |                           |                          |    |                                        |                              |                          |