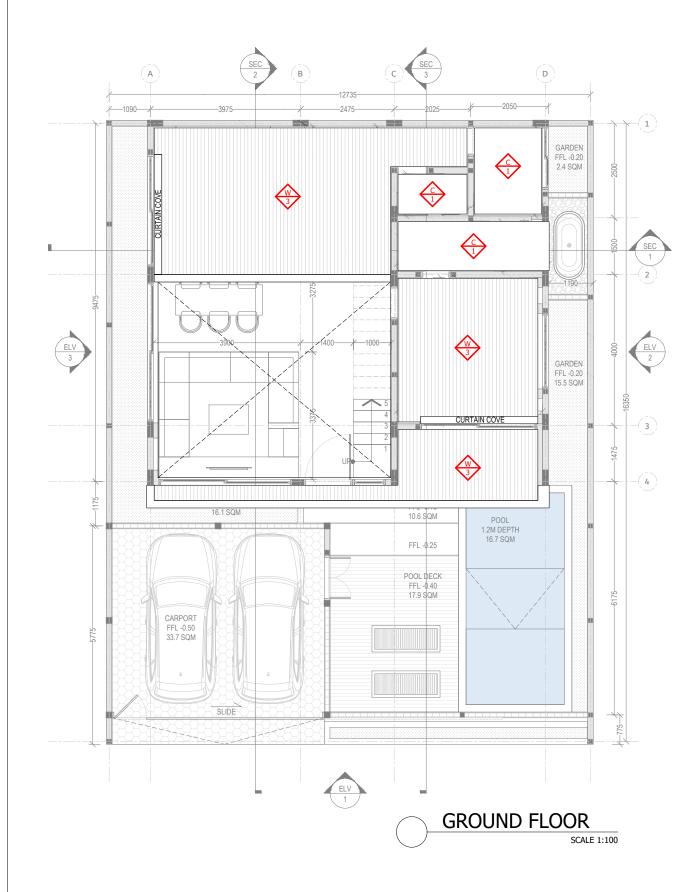

# 3 BEDROOM VILLA - SESEH

DETAIL ENGINEER DRAWING

:

| GR | OUND FLOOR                                                        | 99.7                       | SQM                      | FIRS | ST FLOOR                                                     | 70.1                      | SQM                      | OU | TDOOR AREA                             | 112.8                        | SQM                      |
|----|-------------------------------------------------------------------|----------------------------|--------------------------|------|--------------------------------------------------------------|---------------------------|--------------------------|----|----------------------------------------|------------------------------|--------------------------|
| -  | BEDROOM 1<br>BATHROOM 1<br>KITCHEN, LIVING, DINING<br>POWDER ROOM | 16.4<br>9.2<br>66.3<br>2.5 | SQM<br>SQM<br>SQM<br>SQM | -    | BEDROOM 2<br>BATHROOM 2<br>MASTER BEDROOM<br>MASTER BATHROOM | 17<br>6.4<br>16.6<br>10.7 | SQM<br>SQM<br>SQM<br>SQM | -  | POOL<br>POOL DECK<br>TERRACE<br>GARDEN | 16.7<br>17.9<br>10.6<br>33.9 | SQM<br>SQM<br>SQM<br>SQM |
| -  | LAUNDRY & STORAGE                                                 | 5.3                        | SQM                      |      | WALKIN CLOSET<br>FOYER<br>BALCONY                            | 6.2<br>4.2<br>9           | SQM<br>SQM<br>SQM        |    | CARPORT                                | 33.7                         | SQM                      |
|    |                                                                   |                            |                          |      |                                                              |                           |                          |    |                                        |                              |                          |

Issue Date:

PLEASE REFER TO STRUCTURAL DRAWING FOR ALL STRUCTURE DETAIL.

| LAND AREA               |  |
|-------------------------|--|
| BUILDING AREA (GF + 1F) |  |
|                         |  |

- GROUND FLOOR BEDROOM 1 BATHROOM 1 KITCHEN, LIVING, DINING POWDER ROOM LAUNDRY & STORAGE

# 99.7 SQM 16.4 SQM 9.2 SQM 66.3 SQM 2.5 SQM 5.3 SQM

212.5 SQM 169.8 SQM