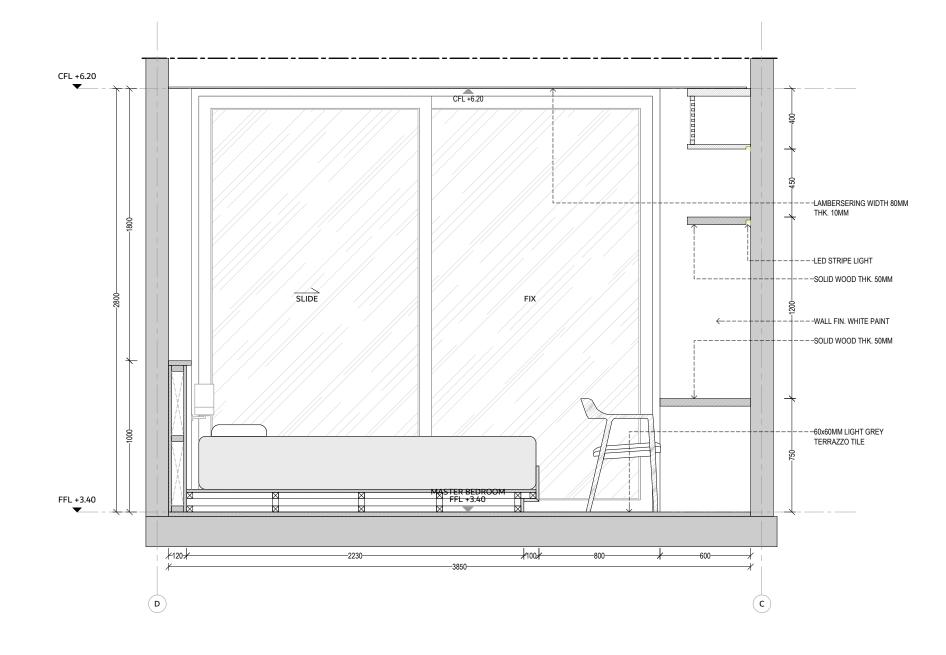

|                    |
| Issue                                                                   | Numb                                                           | er                                                                                        | FOR REFERE                                                                                                   | NCE ONLY           |
| Issue                                                                   | Date:                                                          |                                                                                           | 16/11/20                                                                                                     | 22                 |

#### MASTER BEDROOM SECTION 3



| General Notes                     |                                                   |         |
|-----------------------------------|---------------------------------------------------|---------|
|                                   | do not include finishes                           |         |
| <ol><li>All dimensio</li></ol>    | therwise mentioned).                              | ite     |
| 4. Architect sh                   | ding with the work.<br>all be notified in writing | ; of    |
| any discrepand<br>5. Any areas in | the sheet are approxin                            | nate    |
| and indicative                    | only.                                             |         |
| Revision Date                     | Reason of Issue                                   | Checked