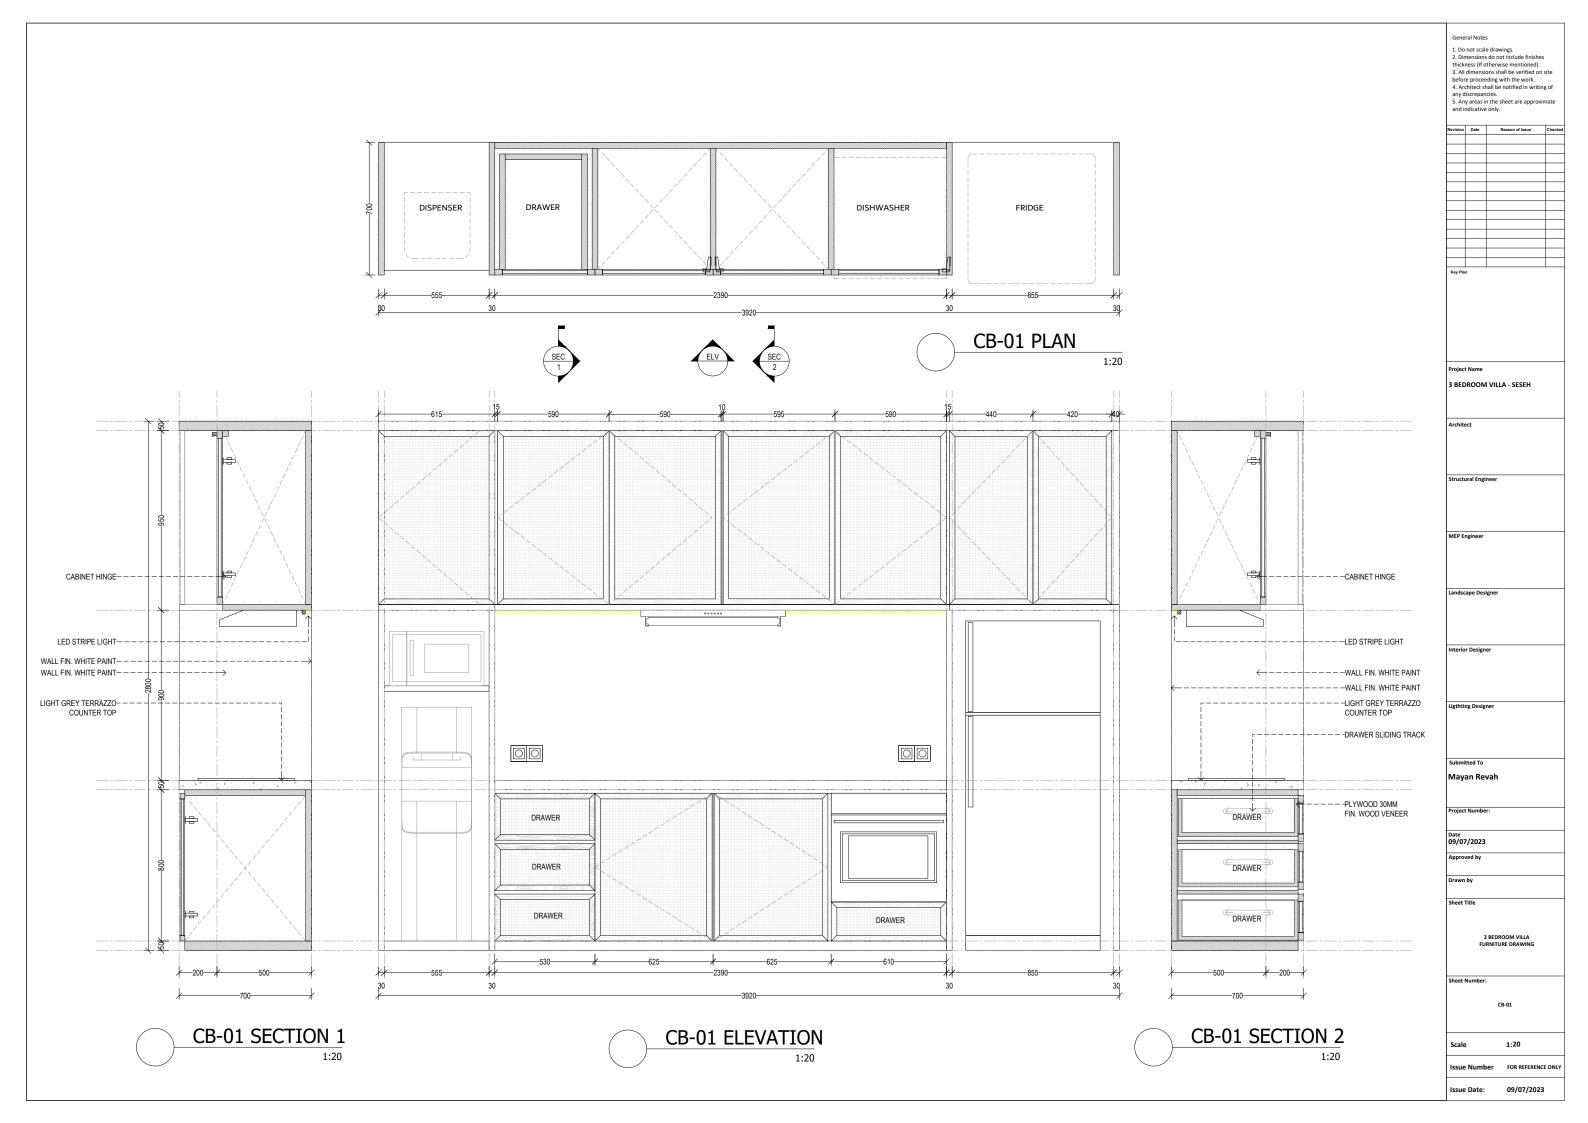

| tted To<br>an Rev<br>Numbe<br>7/2023<br>ved by<br>by<br>Title<br>3<br>FU<br>Number:         | r:<br>BEDRO<br>RNITURI                 | E DRAWING           |         |
| Ligthtii<br>Submi<br>May:<br>Date<br>09/07<br>Approv<br>Drawn<br>Sheet 1<br>Sheet 1<br>Sheet 1                                                                                                                                                                                                                               | tted To<br>an Rev<br>I Numbe<br>V/2023<br>ved by<br>by<br>by<br>Title<br>3<br>FU<br>Number: | vah<br>r:<br>BEDRO<br>RNITURI<br>TB-0: | 1-02<br>1:20        |         |









|                      | <i>c</i> .      |                         |                   |                                       |         |
|----------------------|-----------------|-------------------------|-------------------|---------------------------------------|---------|
|                      |                 | ral Notes               |                   | ings.                                 |         |
|                      | 2. Dir          | nensions                | do no             | t include finishe                     | 25      |
|                      | thick<br>3. All | ness (If of<br>dimensic | therwi<br>ons sha | ise mentioned).<br>all be verified or | n site  |
|                      | befor           | re procee               | ding w            | vith the w