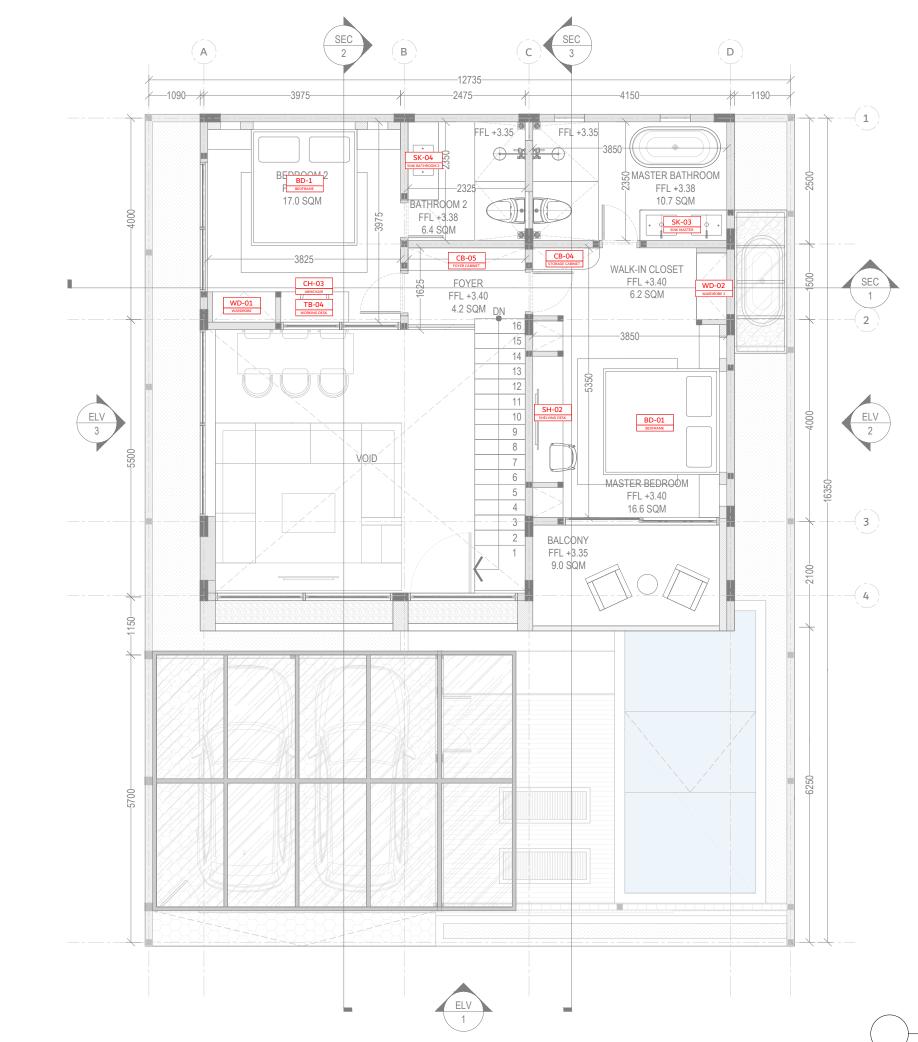

# 3 BEDROOM VILLA - SESEH

DETAIL ENGINEER DRAWING

:

| GR | OUND FLOOR                                                        | 99.7                       | SQM                      | FIRS | ST FLOOR                                                     | 70.1                      | SQM                      | OU | TDOOR AREA                             | 112.8                        | SQM                      |
|----|-------------------------------------------------------------------|----------------------------|--------------------------|------|--------------------------------------------------------------|---------------------------|--------------------------|----|----------------------------------------|------------------------------|--------------------------|
| -  | BEDROOM 1<br>BATHROOM 1<br>KITCHEN, LIVING, DINING<br>POWDER ROOM | 16.4<br>9.2<br>66.3<br>2.5 | SQM<br>SQM<br>SQM<br>SQM | -    | BEDROOM 2<br>BATHROOM 2<br>MASTER BEDROOM<br>MASTER BATHROOM | 17<br>6.4<br>16.6<br>10.7 | SQM<br>SQM<br>SQM<br>SQM | -  | POOL<br>POOL DECK<br>TERRACE<br>GARDEN | 16.7<br>17.9<br>10.6<br>33.9 | SQM<br>SQM<br>SQM<br>SQM |
| -  | LAUNDRY & STORAGE                                                 | 5.3                        | SQM                      |      | WALKIN CLOSET<br>FOYER<br>BALCONY                            | 6.2<br>4.2<br>9           | SQM<br>SQM<br>SQM        |    | CARPORT                                | 33.7                         | SQM                      |
|    |                                                                   |                            |                          |      |                                                              |                           |                          |    |                                        |                              |                          |

# 99.7 SQM 16.4 SQM 9.2 SQM 66.3 SQM 2.5 SQM 5.3 SQM

212.5 SQM 169.8 SQM

# FIRST FLOOR - BEDROOM 2 - BATHROOM 2 - MASTER BEDROOM - MASTER BATHROOM WALKIN CLOSET FOYER BALCONY

# 70.1 SQM 17 SQM 6.4 SQM 16.6 SQM 10.7 SQM 6.2 SQM 4.2 SQM 9 SQM OUTDOOR AREA - POOL - POOL DECK - TERRACE - GARDEN - CARPORT

| 112.8 | SQM |  |
|-------|-----|--|
| 16.7  | SQM |  |
| 17.9  | SQM |  |
| 10.6  | SQM |  |
| 33.9  | SQM |  |
| 33.7  | SQM |  |
|       |     |  |