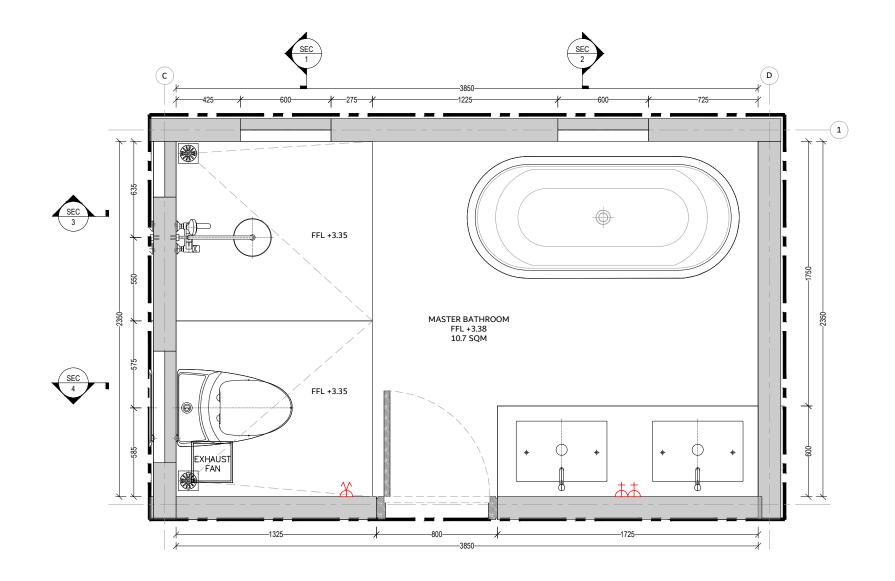

|                                                   |         |
|                                   | 025-MB-SEC4                                       |         |
|                                   |                                                   |         |
|                                   |                                                   |         |
| Scale                             | 1:25                                              |         |
| Issue Numb                        | er FOR REFERENCE                                  | ONLY    |
| Issue Date:                       | 16/11/2022                                        |         |
|                                   | ,,,                                               |         |

#### MASTER BEDROOM SECTION 4



| General Notes                                                                               |                         |       |
|---------------------------------------------------------------------------------------------|-------------------------|-------|
| <ol> <li>Do not scale draw</li> <li>Dimensions do no</li> </ol>                             | ot include finishes     |       |
| thickness (If otherw<br>3. All dimensions sh                                                | all be verified on s    | ite   |
| <ol> <li>before proceeding</li> <li>4. Architect shall be<br/>any discrepancies.</li> </ol> |                         | ; of  |
| 5. Any areas in the and indicative only.                                                    | sheet are approxin      | nate  |
| Revision Date