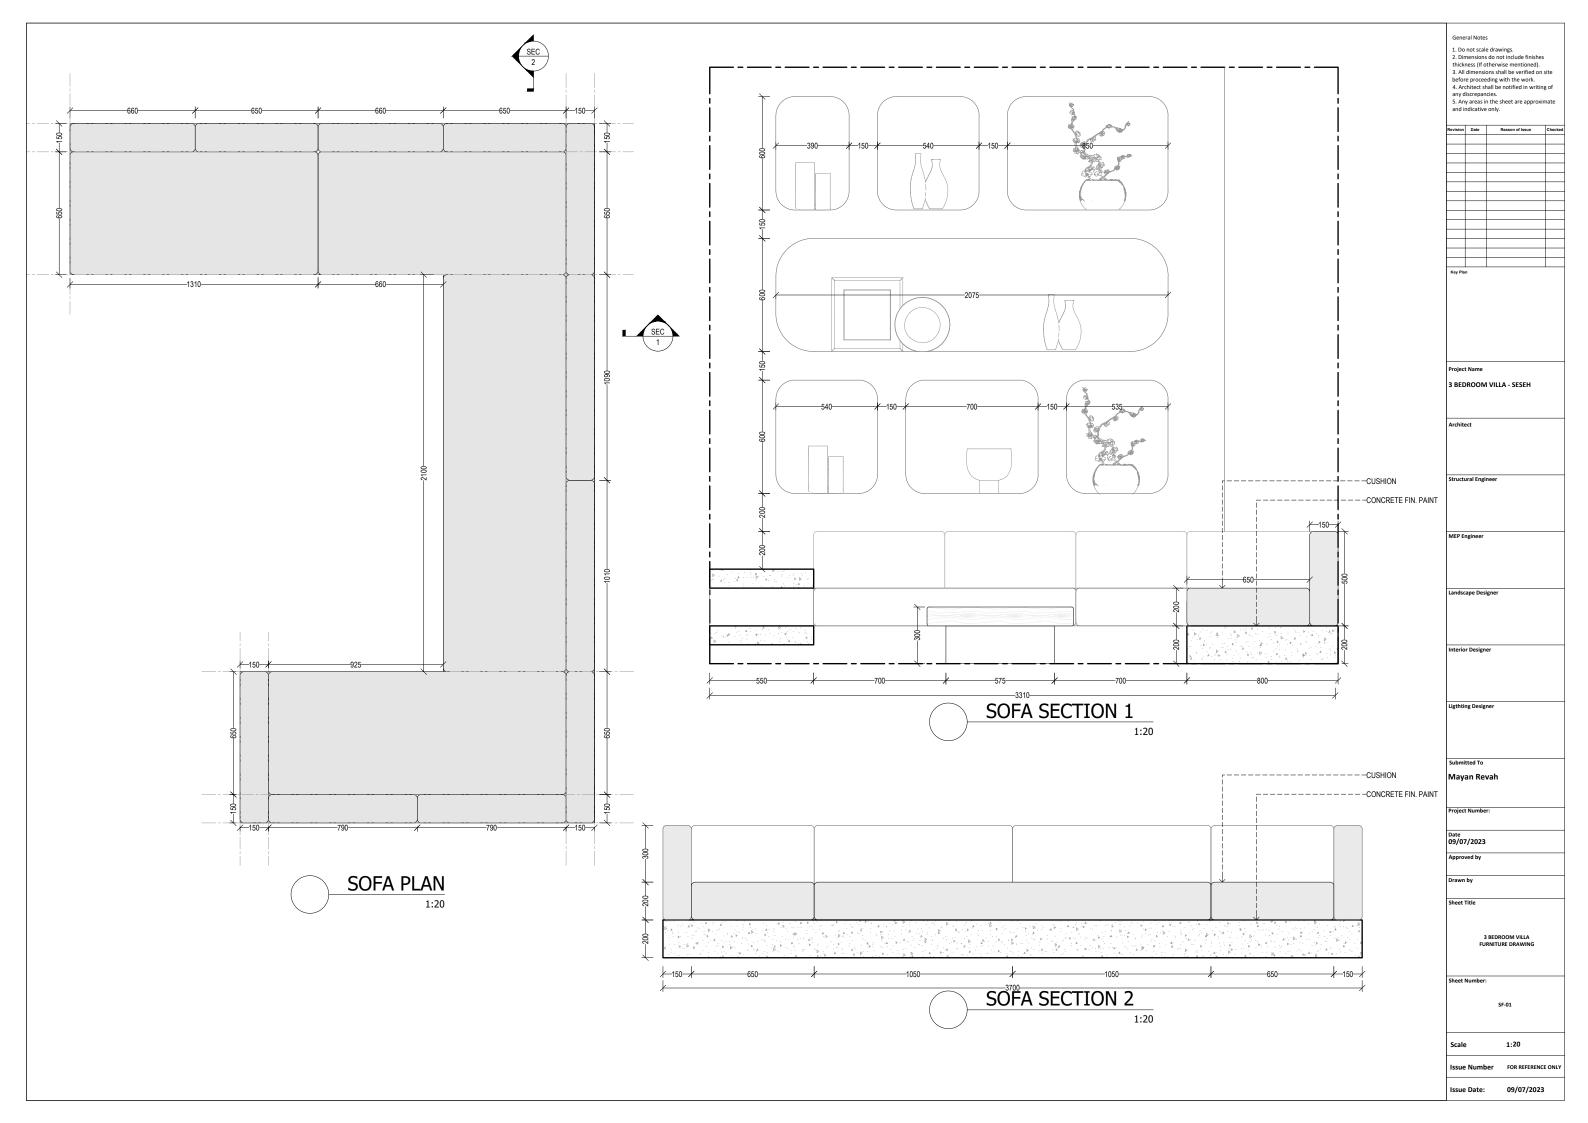

| tted To<br>an Rev<br>Numbe<br>7/2023<br>ved by<br>by<br>Title<br>3<br>FU<br>Number:         | r:<br>BEDRO<br>RNITURI                 | E DRAWING           |         |
| Ligthtii<br>Submi<br>May:<br>Date<br>09/07<br>Approv<br>Drawn<br>Sheet 1<br>Sheet 1<br>Sheet 1                                                                                                                                                                                                                               | tted To<br>an Rev<br>I Numbe<br>V/2023<br>ved by<br>by<br>by<br>Title<br>3<br>FU<br>Number: | vah<br>r:<br>BEDRO<br>RNITURI<br>TB-0: | 1-02<br>1:20        |         |









|                      | <i>c</i> .      |                         |                   |                                       |         |
|----------------------|-----------------|-------------------------|-------------------|---------------------------------------|---------|
|                      |                 | ral Notes               |                   | ings.                                 |         |
|                      | 2. Dir          | nensions                | do no             | t include finishe                     | 25      |
|                      | thick<br>3. All | ness (If of<br>dimensic | therwi<br>ons sha | ise mentioned).<br>all be verified or | n site  |
|                      | befor           | re procee               | ding w            | vith the