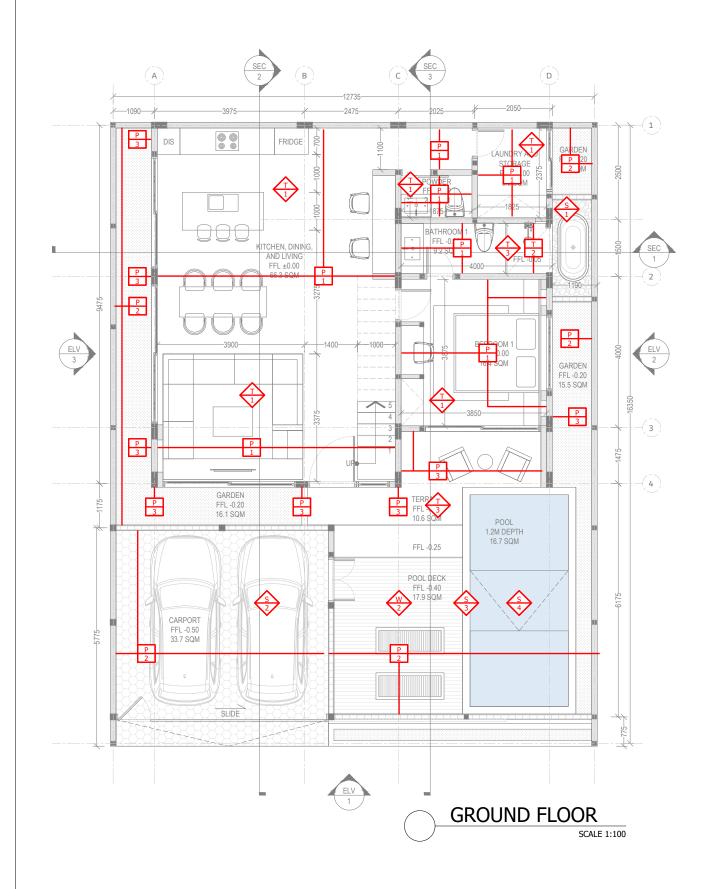

# 3 BEDROOM VILLA - SESEH

DETAIL ENGINEER DRAWING

:

| GR | OUND FLOOR                                                        | 99.7                       | SQM                      | FIRS | ST FLOOR                                                     | 70.1                      | SQM                      | OU | TDOOR AREA                             | 112.8                        | SQM                      |
|----|-------------------------------------------------------------------|----------------------------|--------------------------|------|--------------------------------------------------------------|---------------------------|--------------------------|----|----------------------------------------|------------------------------|--------------------------|
| -  | BEDROOM 1<br>BATHROOM 1<br>KITCHEN, LIVING, DINING<br>POWDER ROOM | 16.4<br>9.2<br>66.3<br>2.5 | SQM<br>SQM<br>SQM<br>SQM | -    | BEDROOM 2<br>BATHROOM 2<br>MASTER BEDROOM<br>MASTER BATHROOM | 17<br>6.4<br>16.6<br>10.7 | SQM<br>SQM<br>SQM<br>SQM | -  | POOL<br>POOL DECK<br>TERRACE<br>GARDEN | 16.7<br>17.9<br>10.6<br>33.9 | SQM<br>SQM<br>SQM<br>SQM |
| -  | LAUNDRY & STORAGE                                                 | 5.3                        | SQM                      |      | WALKIN CLOSET<br>FOYER<br>BALCONY                            | 6.2<br>4.2<br>9           | SQM<br>SQM<br>SQM        |    | CARPORT                                | 33.7                         | SQM                      |
|    |                                                                   |                            |                          |      |                                                              |                           |                          |    |                                        |                              |                          |

# 99.7 SQM 16.4 SQM 9.2 SQM 66.3 SQM 2.5 SQM 5.3 SQM

212.5 SQM 169.8 SQM