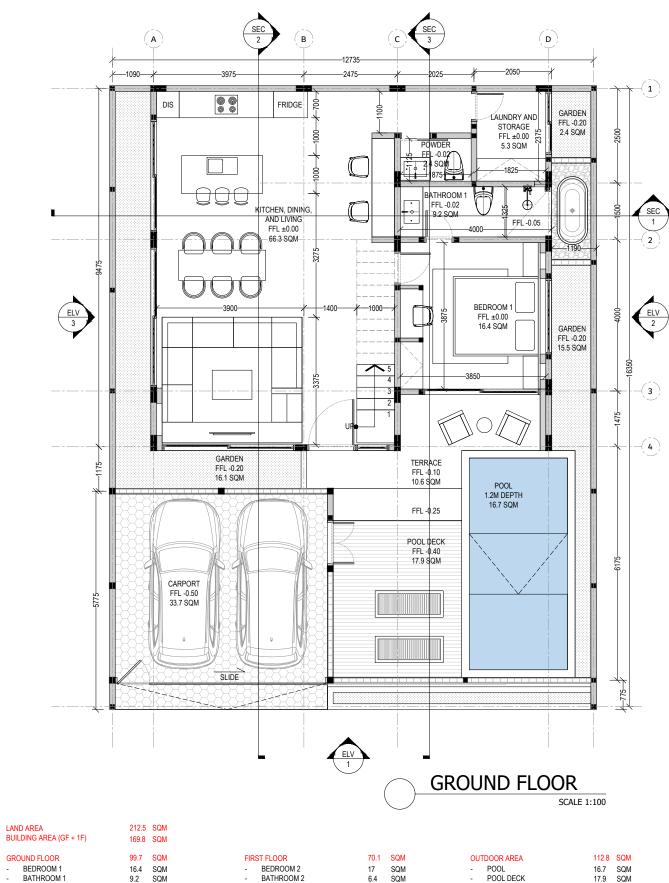

# 3 BEDROOM VILLA - SESEH

DETAIL ENGINEER DRAWING

:

| GR | OUND FLOOR                                                        | 99.7                       | SQM                      | FIRS | ST FLOOR                                                     | 70.1                      | SQM                      | OU | TDOOR AREA                             | 112.8                        | SQM                      |
|----|-------------------------------------------------------------------|----------------------------|--------------------------|------|--------------------------------------------------------------|---------------------------|--------------------------|----|----------------------------------------|------------------------------|--------------------------|
| -  | BEDROOM 1<br>BATHROOM 1<br>KITCHEN, LIVING, DINING<br>POWDER ROOM | 16.4<br>9.2<br>66.3<br>2.5 | SQM<br>SQM<br>SQM<br>SQM | -    | BEDROOM 2<br>BATHROOM 2<br>MASTER BEDROOM<br>MASTER BATHROOM | 17<br>6.4<br>16.6<br>10.7 | SQM<br>SQM<br>SQM<br>SQM | -  | POOL<br>POOL DECK<br>TERRACE<br>GARDEN | 16.7<br>17.9<br>10.6<br>33.9 | SQM<br>SQM<br>SQM<br>SQM |
| -  | LAUNDRY & STORAGE                                                 | 5.3                        | SQM                      |      | WALKIN CLOSET<br>FOYER<br>BALCONY                            | 6.2<br>4.2<br>9           | SQM<br>SQM<br>SQM        |    | CARPORT                                | 33.7                         | SQM                      |
|    |                                                                   |                            |                          |      |                                                              |                           |                          |    |                                        |                              |                          |

# 99.7 SQM 16.4 SQM 9.2 SQM 66.3 SQM 2.5 SQM 5.3 SQM

212.5 SQM 169.8 SQM

# FIRST FLOOR - BEDROOM 2 - BATHROOM 2 - MASTER BEDROOM - MASTER BATHROOM WALKIN CLOSET FOYER BALCONY

# 70.1 SQM 17 SQM 6.4 SQM 16.6 SQM 10.7 SQM 6.2 SQM 4.2 SQM 9 SQM OUTDOOR AREA - POOL - POOL DECK - TERRACE - GARDEN - CARPORT

| 112.8 | SQM |  |
|-------|-----|--|
| 16.7  | SQM |  |
| 17.9  | SQM |  |
| 10.6  | SQM |  |
| 33.9  | SQM |  |
| 33.7  | SQM |  |
|       |     |  |