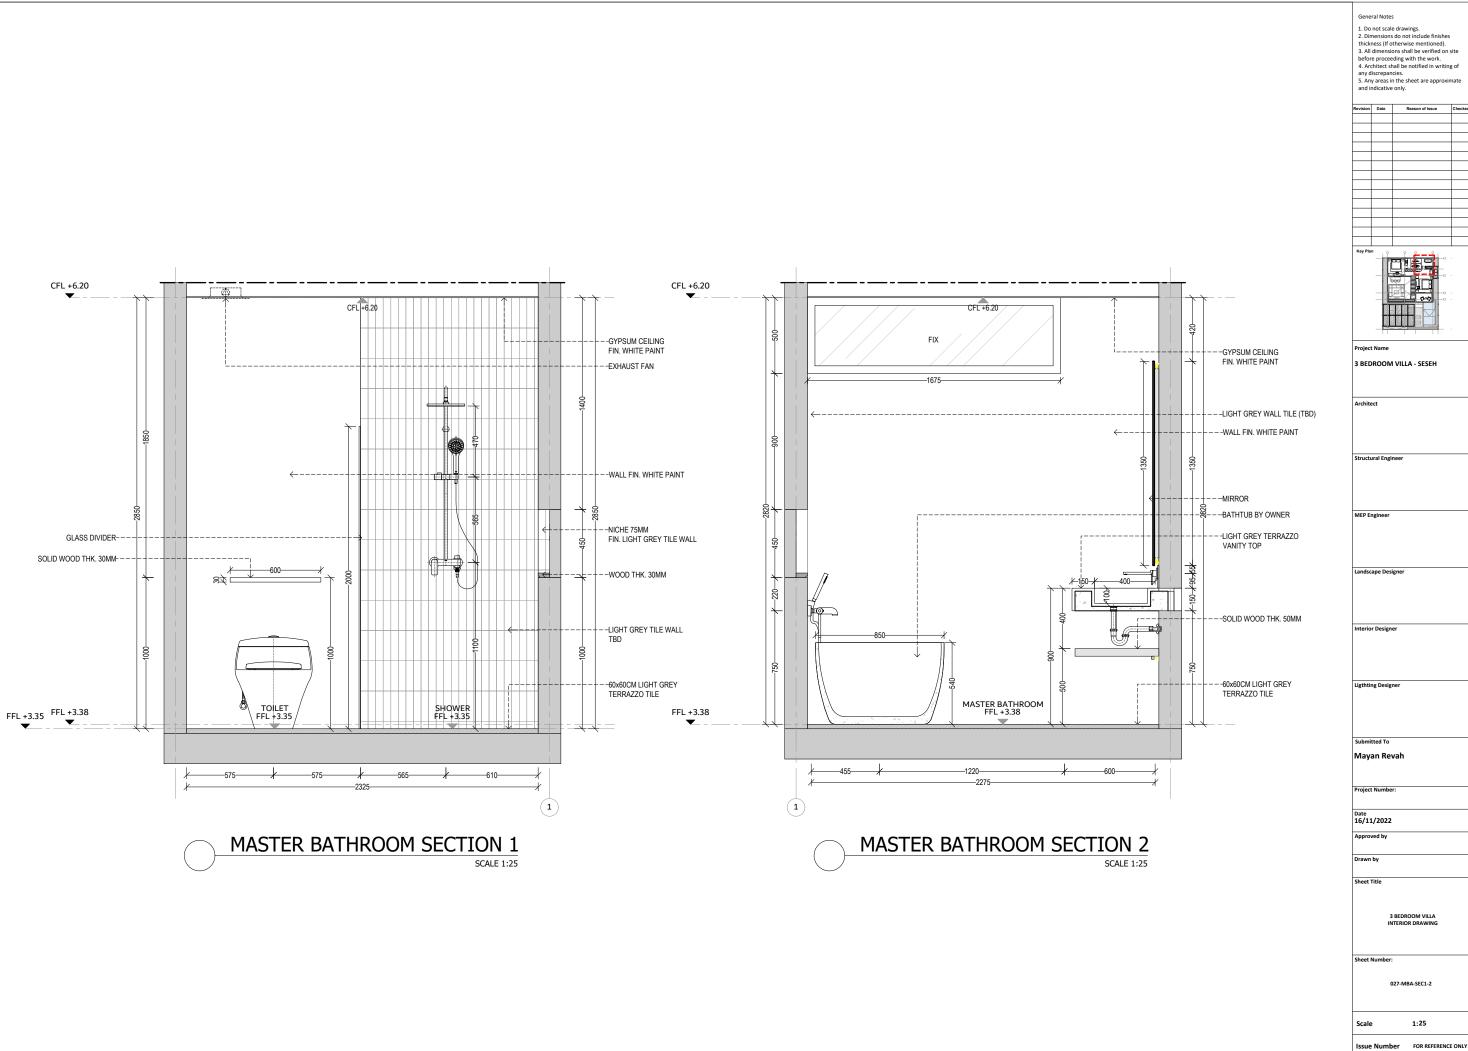

| OOM VILLA<br>OR DRAWING |       |
| Sheet Number:                                                                               |                         |       |
|                                                                                             | 1BA-PLAN                |       |
| Scale                                                                                       | 1:25                    |       |
| Issue Number                                                                                | FOR REFERENCE           | ONLY  |
|                                                                                             | 16/11/2022              |       |

## MASTER BATHROOM PLAN SCALE 1:25



| 3. All<br>befor<br>4. Are<br>any d<br>5. An | dimensi<br>e procee<br>chitect sh<br>liscrepan | n the sheet are approxir | g of    |
|---------------------------------------------|------------------------------------------------|--------------------------|---------|
| Revision                                    | Date                                           | Reason of Issue          | Checked |
|                                             |                                                |                          |         |
|                                             |                                                |                          |         |
|                                             |                                                |                          |