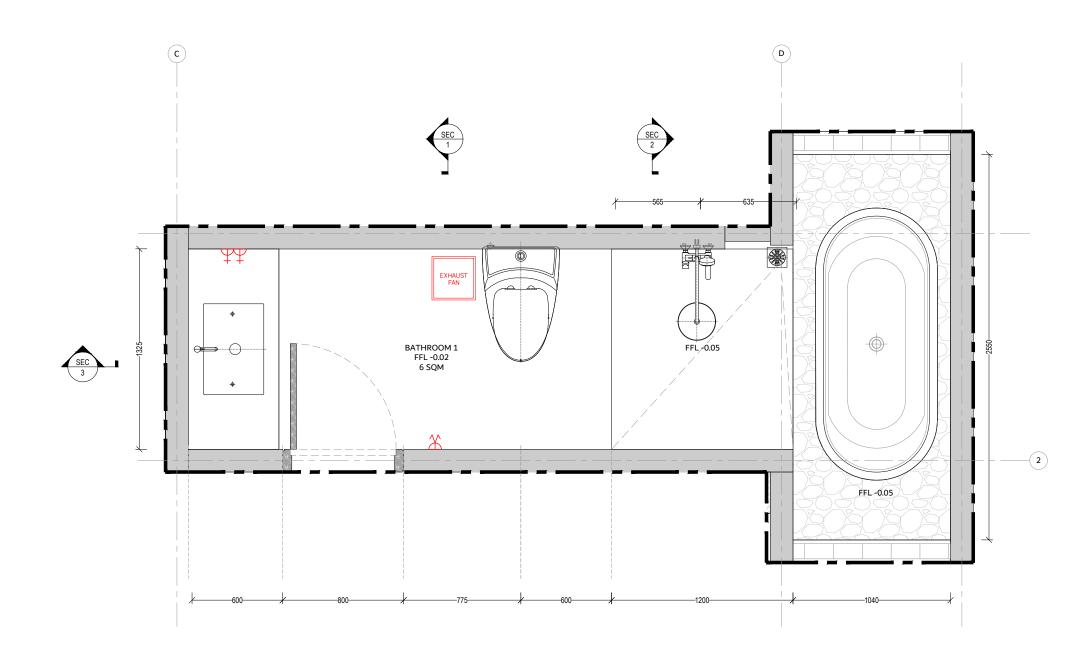

# 3 BEDROOM VILLA - SESEH

DETAIL ENGINEER DRAWING

:

| GR | OUND FLOOR                                                        | 99.7                       | SQM                      | FIRS | ST FLOOR                                                     | 70.1                      | SQM                      | OU | TDOOR AREA                             | 112.8                        | SQM                      |
|----|-------------------------------------------------------------------|----------------------------|--------------------------|------|--------------------------------------------------------------|---------------------------|--------------------------|----|----------------------------------------|------------------------------|--------------------------|
| -  | BEDROOM 1<br>BATHROOM 1<br>KITCHEN, LIVING, DINING<br>POWDER ROOM | 16.4<br>9.2<br>66.3<br>2.5 | SQM<br>SQM<br>SQM<br>SQM | -    | BEDROOM 2<br>BATHROOM 2<br>MASTER BEDROOM<br>MASTER BATHROOM | 17<br>6.4<br>16.6<br>10.7 | SQM<br>SQM<br>SQM<br>SQM | -  | POOL<br>POOL DECK<br>TERRACE<br>GARDEN | 16.7<br>17.9<br>10.6<br>33.9 | SQM<br>SQM<br>SQM<br>SQM |
| -  | LAUNDRY & STORAGE                                                 | 5.3                        | SQM                      |      | WALKIN CLOSET<br>FOYER<br>BALCONY                            | 6.2<br>4.2<br>9           | SQM<br>SQM<br>SQM        |    | CARPORT                                | 33.7                         | SQM                      |
|    |                                                                   |                            |                          |      |                                                              |                           |                          |    |                                        |                              |                          |