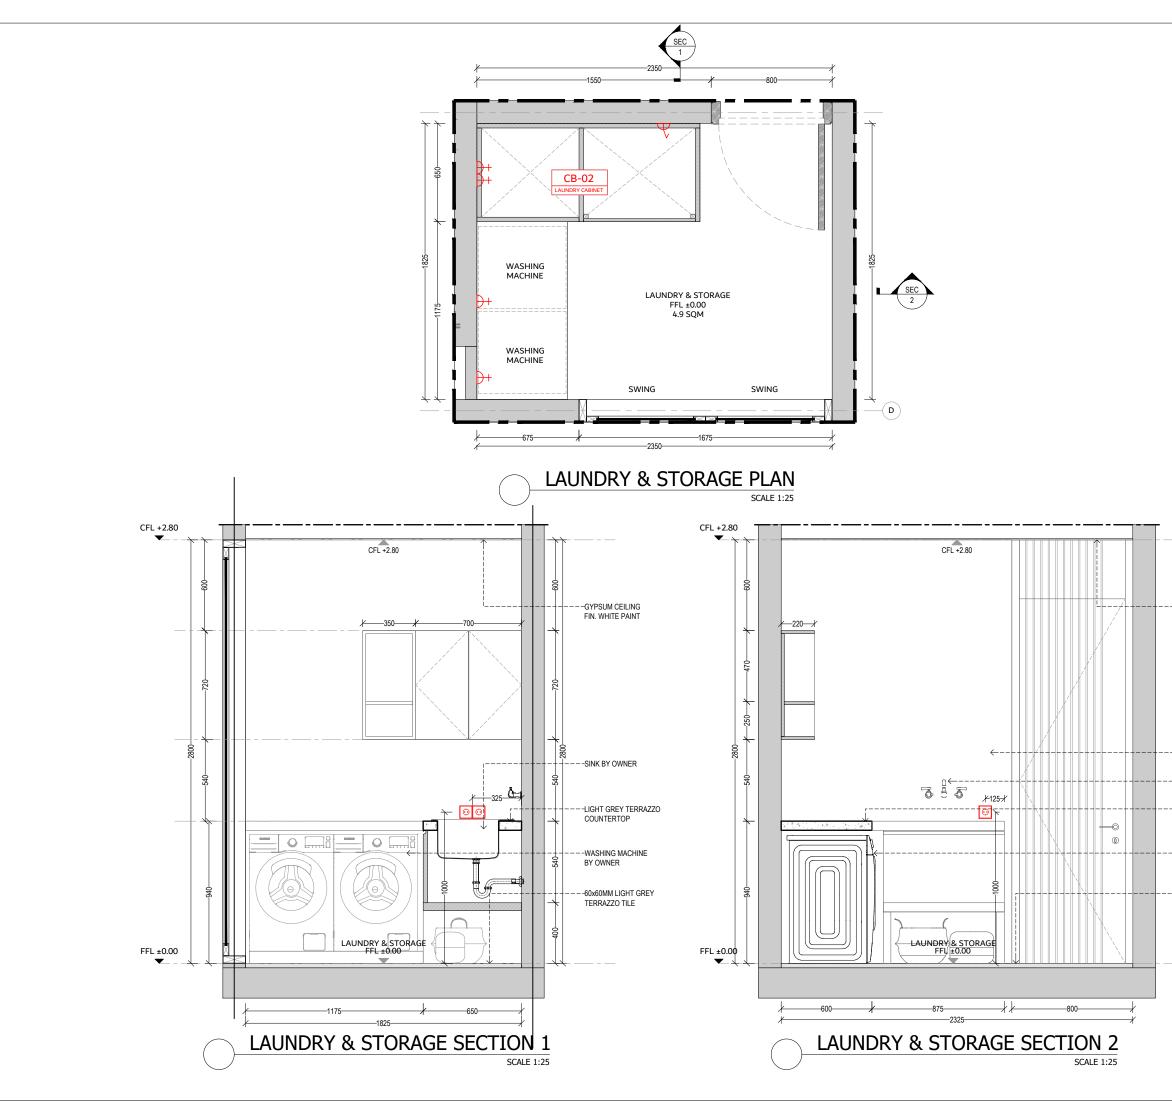

| L/2022<br>ved by<br>by<br>Title<br>IN<br>Number: | BEDRC<br>ITERIOF          | POW                  | EONLY   |
| Date 16/11<br>Approv<br>Drawn<br>Sheet Sheet                                                                                                                                                                                                                                                                                                             | L/2022<br>ved by<br>by<br>Title<br>IN<br>Number: | BEDRG<br>ITTERIOF<br>004- | POW<br>1:25          |         |

- -GYPSUM CEILING FIN. WHITE PAINT

---WALL FIN. WHITE PAINT

---LIGHT GREY TERRAZZO

--SOLID WOOD THK. 20MM ----60x60MM LIGHT GREY TERRAZZO TILE





| Key Plan           |             | 0.             |      |
|--------------------|-------------|----------------|------|
|                    |             |                |      |
|                    |             |                |      |
| Project Name       |             |                |      |
| 3 BEDROON          | 1 VILLA - S | SESEH          |      |
| Architect          |             |                |      |
| Structural Eng     | neer        |                |      |
|                    |             |                |      |
| MEP Engineer       |             |                |      |
| Landscape Des      | igner       |                |      |
|                    |             |                |      |
| Interior Desigr    | ler         |                |      |
| Lig