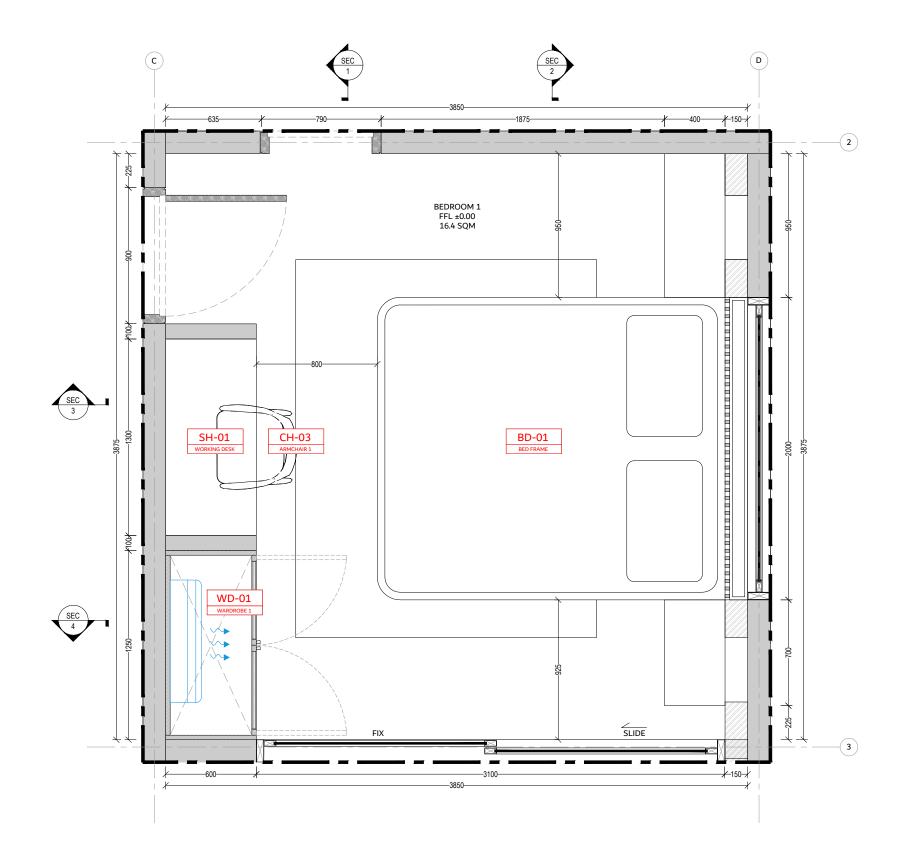

|      |
| Scale              | 1:2         | 25             |      |
| Issue Numi         | per FO      | R REFERENCE    | ONLY |
| Issue Date:        | 16          | /11/2022       |      |
| L                  |             |                |      |

General Notes

evision Date

General Notes 1. Do not scale drawings. 2. Dimensions do not include finishes thickness (if otherwise mentioned). 3. All dimensions shall be verified on site before proceeding with the work. 4. Architet shall be notified in writing of any discrepancies. 5. Any areas in the sheet are approximate and indicative only.

--GYPSUM CEILING FIN. WHITE PAINT

-WALL FIN. WHITE PAINT

-WALL MOUNTED FAUCET BY OWNER

-LIGHT GREY TERRAZZO COUNTERTOP

--WASHING MACHINE BY OWNER

-60x60MM LIGHT GREY TERRAZZO TILE



| General Notes<br>1. Do not scale drawings.<br>2. Dimensions do not include finishes<br>thickness (If otherwise mentioned).<br>3. All dimensions shall be evrified on site<br>before proceeding with the work.<br>4. Architect shall be notified in writing of<br>any discrepancies.<br>5. Any areas in the sheet are approximate<br>and indicative only. |                          |         |  |  |
|----------------------------------------------------------------------------------------------------------------------------------------------------------------------------------------------------------------------------------------------------------------------------------------------------------------------------------------------------------|--------------------------|---------|--|--|
| Revision Dat