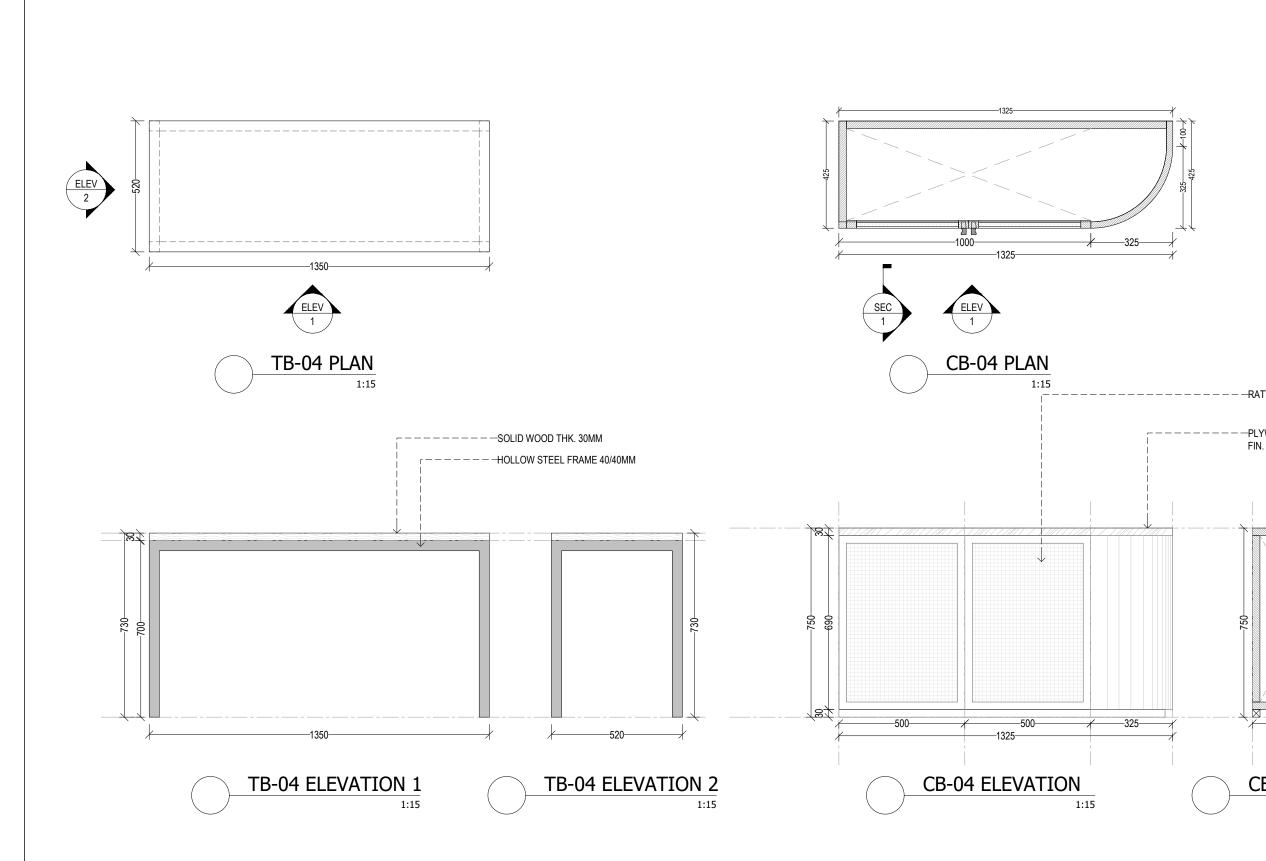

# 3 BEDROOM VILLA - SESEH

DETAIL ENGINEER DRAWING

:

| GR | OUND FLOOR                                                        | 99.7                       | SQM                      | FIRS | ST FLOOR                                                     | 70.1                      | SQM                      | OU | TDOOR AREA                             | 112.8                        | SQM                      |
|----|-------------------------------------------------------------------|----------------------------|--------------------------|------|--------------------------------------------------------------|---------------------------|--------------------------|----|----------------------------------------|------------------------------|--------------------------|
| -  | BEDROOM 1<br>BATHROOM 1<br>KITCHEN, LIVING, DINING<br>POWDER ROOM | 16.4<br>9.2<br>66.3<br>2.5 | SQM<br>SQM<br>SQM<br>SQM | -    | BEDROOM 2<br>BATHROOM 2<br>MASTER BEDROOM<br>MASTER BATHROOM | 17<br>6.4<br>16.6<br>10.7 | SQM<br>SQM<br>SQM<br>SQM | -  | POOL<br>POOL DECK<br>TERRACE<br>GARDEN | 16.7<br>17.9<br>10.6<br>33.9 | SQM<br>SQM<br>SQM<br>SQM |
| -  | LAUNDRY & STORAGE                                                 | 5.3                        | SQM                      |      | WALKIN CLOSET<br>FOYER<br>BALCONY                            | 6.2<br>4.2<br>9           | SQM<br>SQM<br>SQM        |    | CARPORT                                | 33.7                         | SQM                      |
|    |                                                                   |                            |                          |      |                                                              |                           |                          |    |                                        |                              |                          |