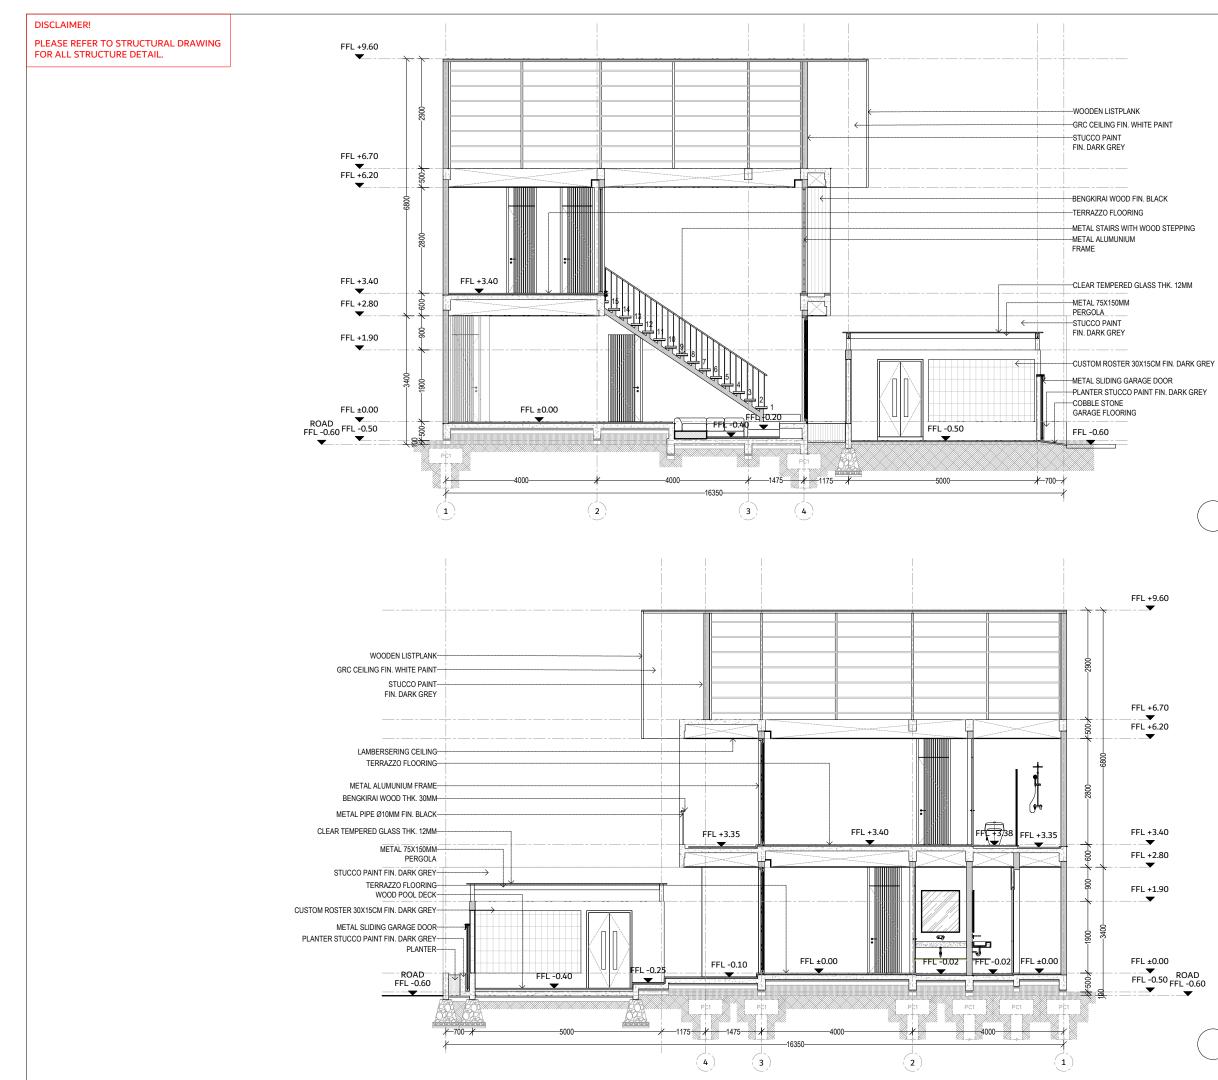

# **SECTION 2**

SCALE 1:100

**SECTION 3** 

SCALE 1:100

General Notes Do not scale drawings.
 Dimensions do not include finishes thickness (If otherwise mentioned).
 All dimensions shall be verified on site before proceeding with the work.
 Architect shall be notified in writing of any discremancies any discrepancies. 5. Any areas in the sheet are approximate and indicative only. Revision Date Key Plan Project Name 3D BEDROOM VILLA - SESEH Architect Structural Enginee MEP Engineer andscape Designer nterior Designer Ligthting Designer Submitted To Mayan Revah Project Number: Date 16/11/2022 proved b Drawn by Sheet Title 3 BEDROOM VILLA DETAIL ENGINEERED DRAWING