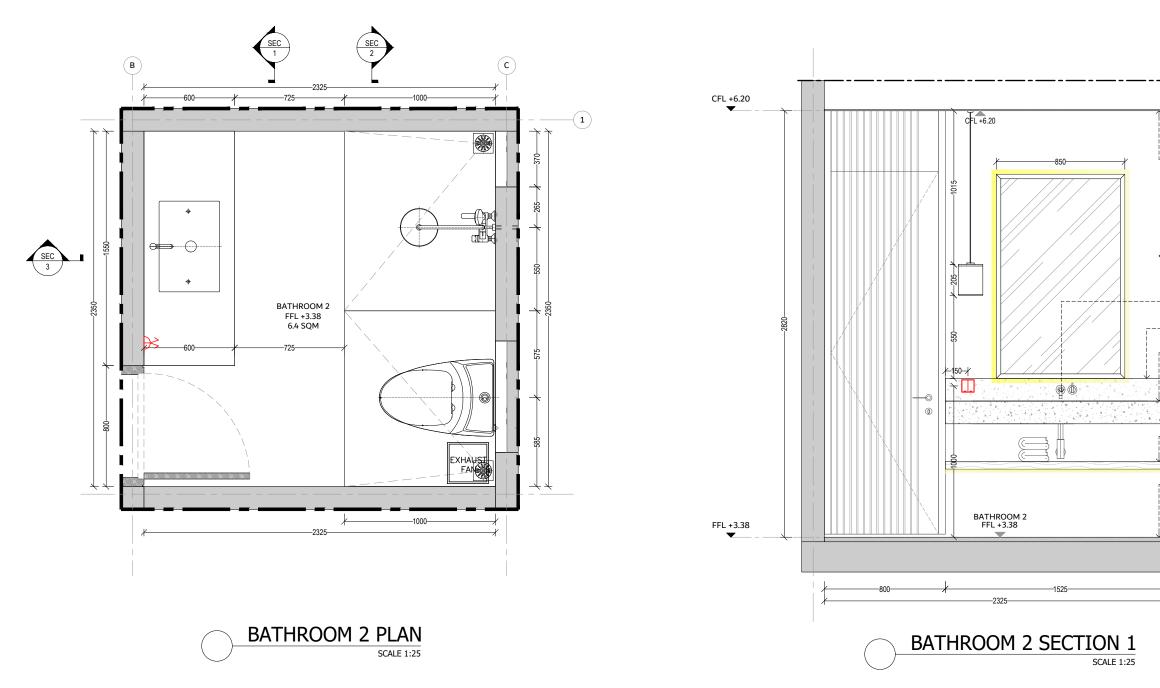

| ONLY   |
| Issue                                                                   | Date:                                                          |                                                                                         | 16/11,                                                                                | /2022                                |        |
|                                                                         |                                                                |                                                                                         |                                                                                       |                                      |        |

#### BEDROOM 2 SECTION 4 SCALE 1:25









Issue Date:

16/11/2022









| 1. Do<br>2. Dir<br>thick<br>3. All<br>befor<br>4. Are<br>any d<br>5. An | ness (If o<br>dimensione<br>proceet<br>chitect sh<br>liscrepan | e drawin<br>s do not<br>therwis<br>ons shal<br>eding wi<br>nall be n<br>cies.<br>n the sh | ngs.<br>include finish<br>e mentioned]<br>I be verified o<br>th the work.<br>otified in wri<br>eet are appro | on site<br>ting of |
|-------------------------------------------------------------------------|----------------------------------------------------------------|-------------------------------------------------------------------------------------------|--------------------------------------------------------------------------------------------------------------|--------------------|
| Revision