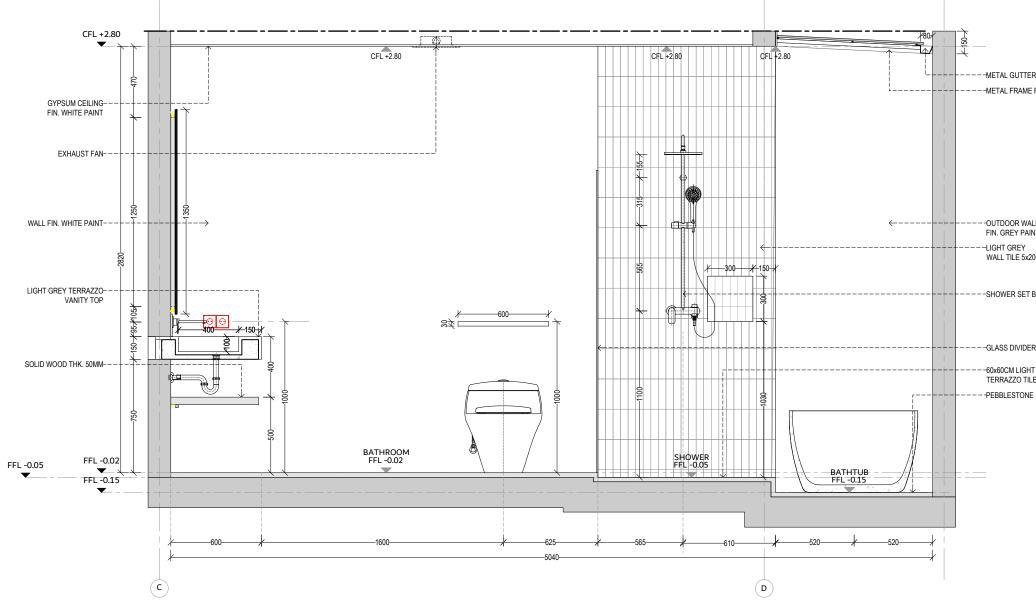

# 3 BEDROOM VILLA - SESEH

DETAIL ENGINEER DRAWING

:

| GR | OUND FLOOR                                                        | 99.7                       | SQM                      | FIRS | ST FLOOR                                                     | 70.1                      | SQM                      | OU | TDOOR AREA                             | 112.8                        | SQM                      |
|----|-------------------------------------------------------------------|----------------------------|--------------------------|------|--------------------------------------------------------------|---------------------------|--------------------------|----|----------------------------------------|------------------------------|--------------------------|
| -  | BEDROOM 1<br>BATHROOM 1<br>KITCHEN, LIVING, DINING<br>POWDER ROOM | 16.4<br>9.2<br>66.3<br>2.5 | SQM<br>SQM<br>SQM<br>SQM | -    | BEDROOM 2<br>BATHROOM 2<br>MASTER BEDROOM<br>MASTER BATHROOM | 17<br>6.4<br>16.6<br>10.7 | SQM<br>SQM<br>SQM<br>SQM | -  | POOL<br>POOL DECK<br>TERRACE<br>GARDEN | 16.7<br>17.9<br>10.6<br>33.9 | SQM<br>SQM<br>SQM<br>SQM |
| -  | LAUNDRY & STORAGE                                                 | 5.3                        | SQM                      |      | WALKIN CLOSET<br>FOYER<br>BALCONY                            | 6.2<br>4.2<br>9           | SQM<br>SQM<br>SQM        |    | CARPORT                                | 33.7                         | SQM                      |
|    |                                                                   |                            |                          |      |                                                              |                           |                          |    |                                        |                              |                          |