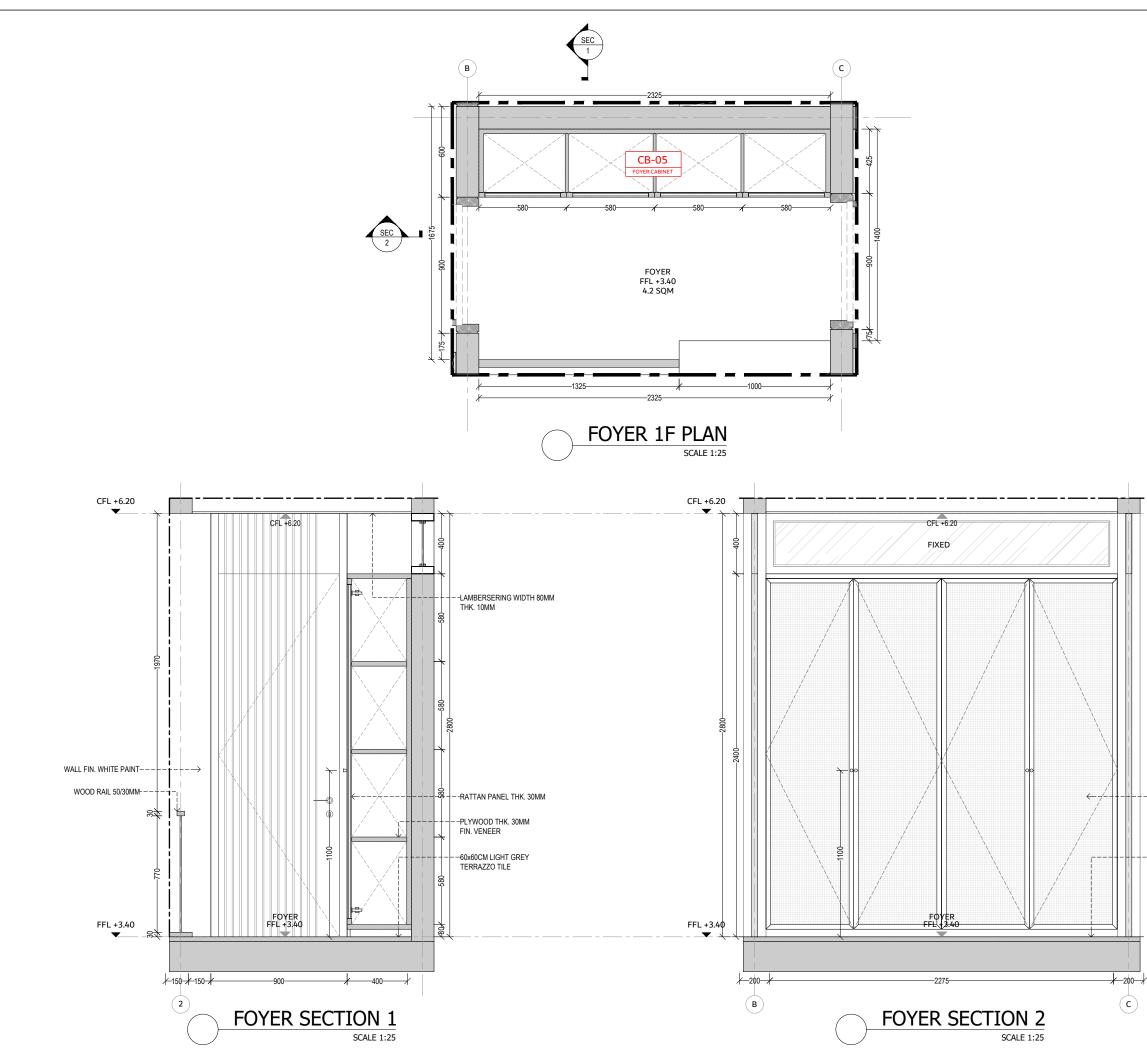

| Numb                                                                                       | er                                                                                                   | FOR REFERENCE                                                                                                     | ONLY         |  |
| Issue                                                                                       | Date:                                                                                      |                                                                                                      | 16/11/2022                                                                                                        |              |  |



----RATTAN PANEL THK. 30MM

---60x60CM LIGHT GREY TERRAZZO TILE

| 2. Dir<br>thick<br>3. All<br>befor<br>4. Are<br>any d<br>5. An | ness (If o<br>dimensione<br>proceet<br>chitect sh<br>liscrepan<br>y areas in | do not<br>therwis<br>ons shal<br>ding wi<br>nall be n<br>cies.<br>n the sh | ngs.<br>include finishe:<br>e mentioned).<br>l be verified on<br>th the work.<br>otified in writir<br>eet are approxi | site<br>ng of |
|----------------------------------------------------------------|------------------------------------------------------------------------------|----------------------------------------------------------------------------|-----------------------------------------------------------------------------------------------------------------------|---------------|
| Revision