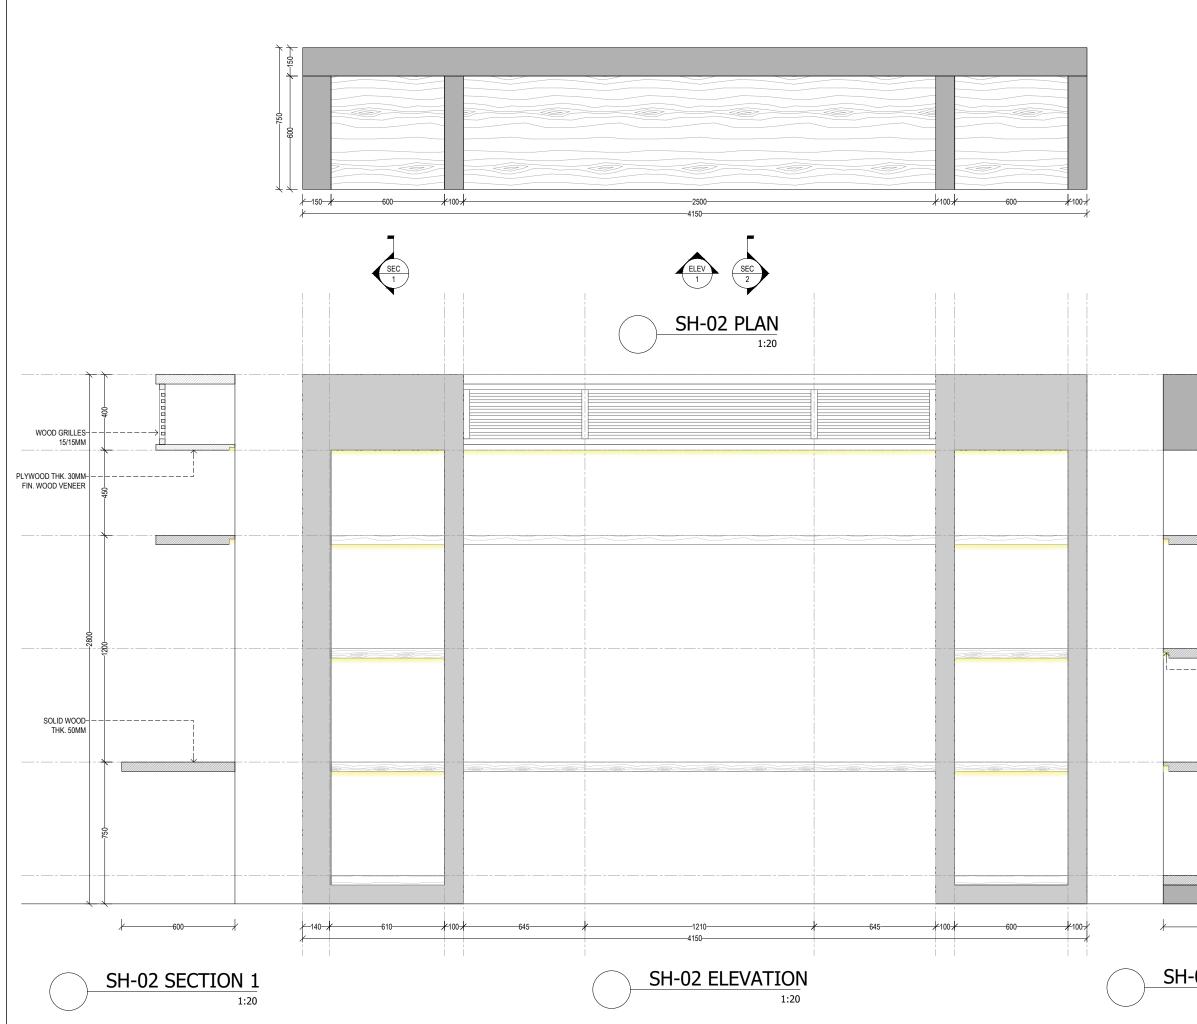

# 3 BEDROOM VILLA - SESEH

DETAIL ENGINEER DRAWING

:

| GR | OUND FLOOR                                                        | 99.7                       | SQM                      | FIRS | ST FLOOR                                                     | 70.1                      | SQM                      | OU | TDOOR AREA                             | 112.8                        | SQM                      |
|----|-------------------------------------------------------------------|----------------------------|--------------------------|------|--------------------------------------------------------------|---------------------------|--------------------------|----|----------------------------------------|------------------------------|--------------------------|
| -  | BEDROOM 1<br>BATHROOM 1<br>KITCHEN, LIVING, DINING<br>POWDER ROOM | 16.4<br>9.2<br>66.3<br>2.5 | SQM<br>SQM<br>SQM<br>SQM | -    | BEDROOM 2<br>BATHROOM 2<br>MASTER BEDROOM<br>MASTER BATHROOM | 17<br>6.4<br>16.6<br>10.7 | SQM<br>SQM<br>SQM<br>SQM | -  | POOL<br>POOL DECK<br>TERRACE<br>GARDEN | 16.7<br>17.9<br>10.6<br>33.9 | SQM<br>SQM<br>SQM<br>SQM |
| -  | LAUNDRY & STORAGE                                                 | 5.3                        | SQM                      |      | WALKIN CLOSET<br>FOYER<br>BALCONY                            | 6.2<br>4.2<br>9           | SQM<br>SQM<br>SQM        |    | CARPORT                                | 33.7                         | SQM                      |
|    |                                                                   |                            |                          |      |                                                              |                           |                          |    |                                        |                              |                          |