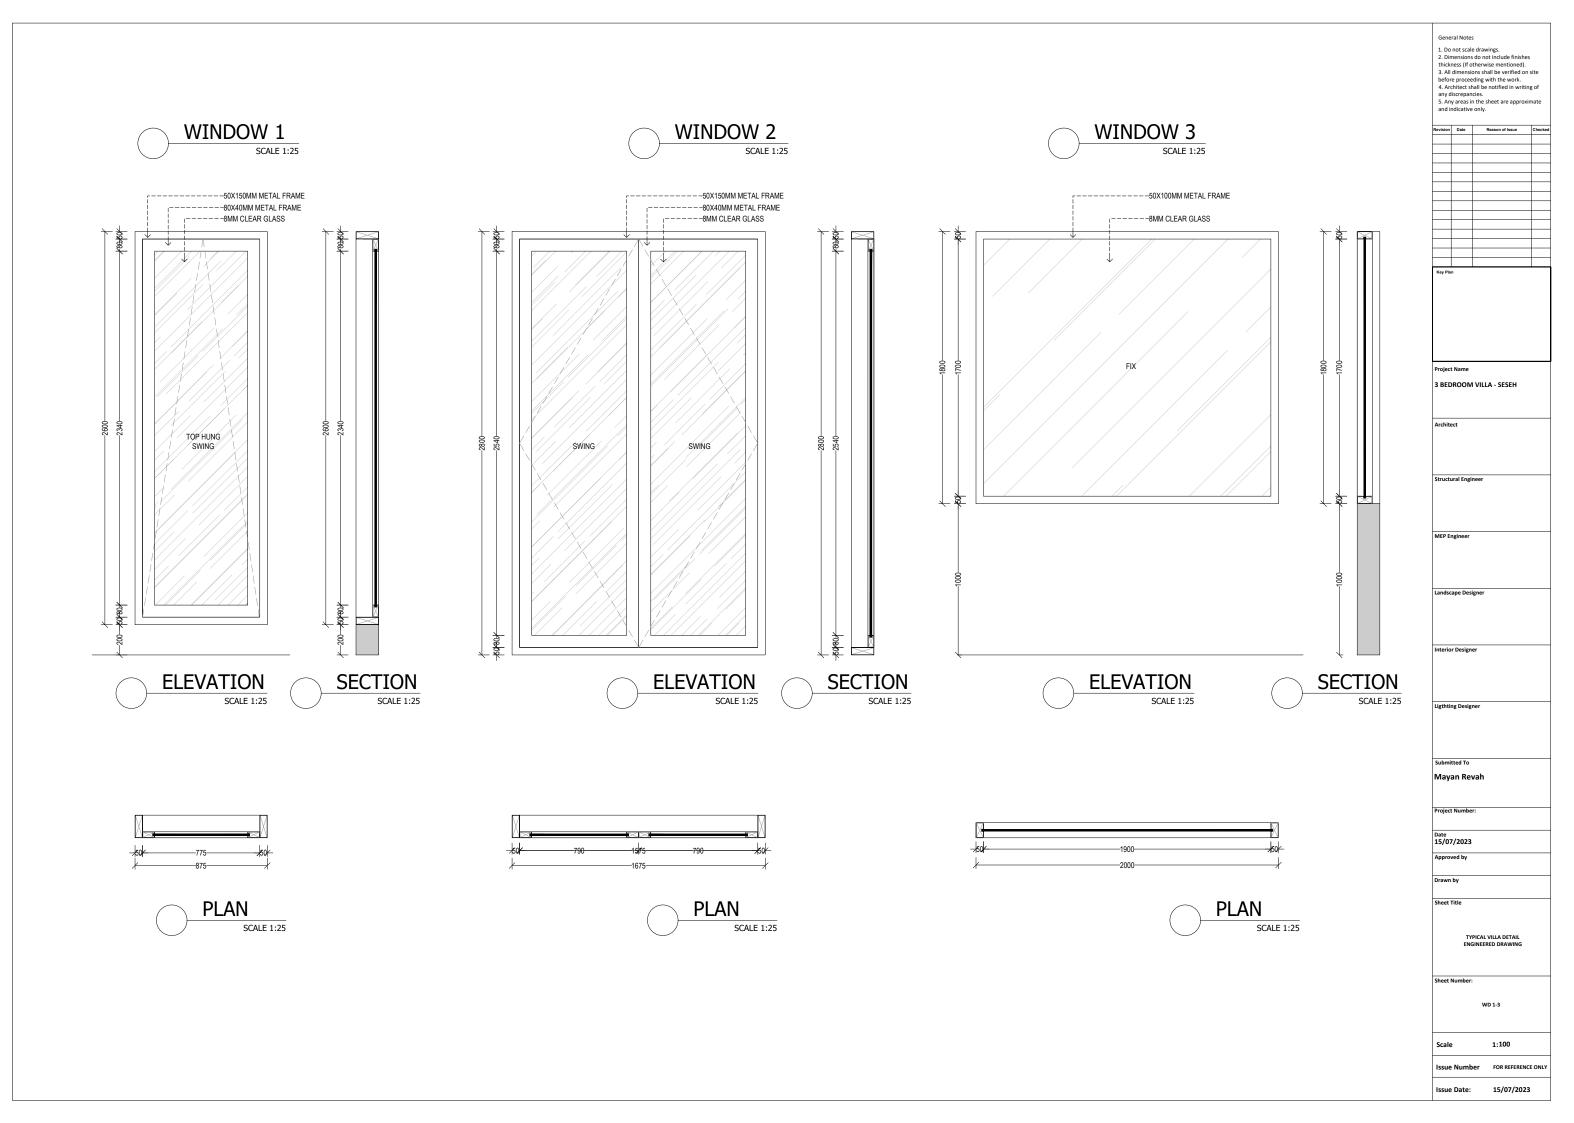

# 3 BEDROOM VILLA - SESEH

DETAIL ENGINEER DRAWING

:

| GR | OUND FLOOR                                                        | 99.7                       | SQM                      | FIRS | ST FLOOR                                                     | 70.1                      | SQM                      | OU | TDOOR AREA                             | 112.8                        | SQM                      |
|----|-------------------------------------------------------------------|----------------------------|--------------------------|------|--------------------------------------------------------------|---------------------------|--------------------------|----|----------------------------------------|------------------------------|--------------------------|
| -  | BEDROOM 1<br>BATHROOM 1<br>KITCHEN, LIVING, DINING<br>POWDER ROOM | 16.4<br>9.2<br>66.3<br>2.5 | SQM<br>SQM<br>SQM<br>SQM | -    | BEDROOM 2<br>BATHROOM 2<br>MASTER BEDROOM<br>MASTER BATHROOM | 17<br>6.4<br>16.6<br>10.7 | SQM<br>SQM<br>SQM<br>SQM | -  | POOL<br>POOL DECK<br>TERRACE<br>GARDEN | 16.7<br>17.9<br>10.6<br>33.9 | SQM<br>SQM<br>SQM<br>SQM |
| -  | LAUNDRY & STORAGE                                                 | 5.3                        | SQM                      |      | WALKIN CLOSET<br>FOYER<br>BALCONY                            | 6.2<br>4.2<br>9           | SQM<br>SQM<br>SQM        |    | CARPORT                                | 33.7                         | SQM                      |
|    |                                                                   |                            |                          |      |                                                              |                           |                          |    |                                        |                              |                          |