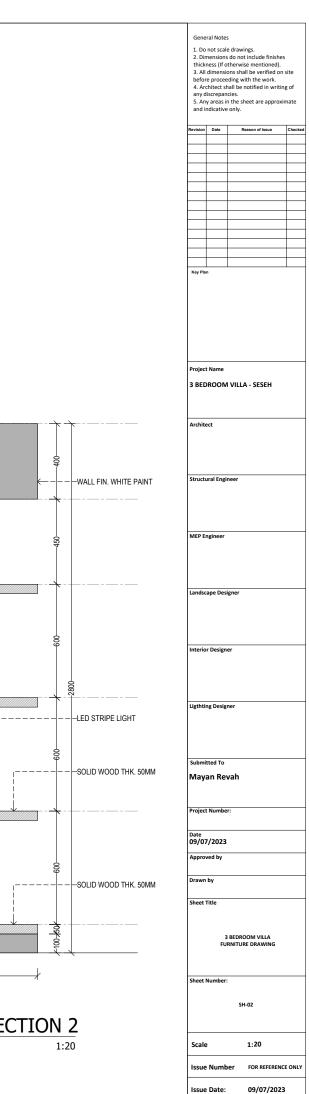

# 3 BEDROOM VILLA - SESEH

DETAIL ENGINEER DRAWING

:

| GR | OUND FLOOR                                                        | 99.7                       | SQM                      | FIRS | ST FLOOR                                                     | 70.1                      | SQM                      | OU | TDOOR AREA                             | 112.8                        | SQM                      |
|----|-------------------------------------------------------------------|----------------------------|--------------------------|------|--------------------------------------------------------------|---------------------------|--------------------------|----|----------------------------------------|------------------------------|--------------------------|
| -  | BEDROOM 1<br>BATHROOM 1<br>KITCHEN, LIVING, DINING<br>POWDER ROOM | 16.4<br>9.2<br>66.3<br>2.5 | SQM<br>SQM<br>SQM<br>SQM | -    | BEDROOM 2<br>BATHROOM 2<br>MASTER BEDROOM<br>MASTER BATHROOM | 17<br>6.4<br>16.6<br>10.7 | SQM<br>SQM<br>SQM<br>SQM | -  | POOL<br>POOL DECK<br>TERRACE<br>GARDEN | 16.7<br>17.9<br>10.6<br>33.9 | SQM<br>SQM<br>SQM<br>SQM |
| -  | LAUNDRY & STORAGE                                                 | 5.3                        | SQM                      |      | WALKIN CLOSET<br>FOYER<br>BALCONY                            | 6.2<br>4.2<br>9           | SQM<br>SQM<br>SQM        |    | CARPORT                                | 33.7                         | SQM                      |
|    |                                                                   |                            |                          |      |                                                              |                           |                          |    |                                        |                              |                          |