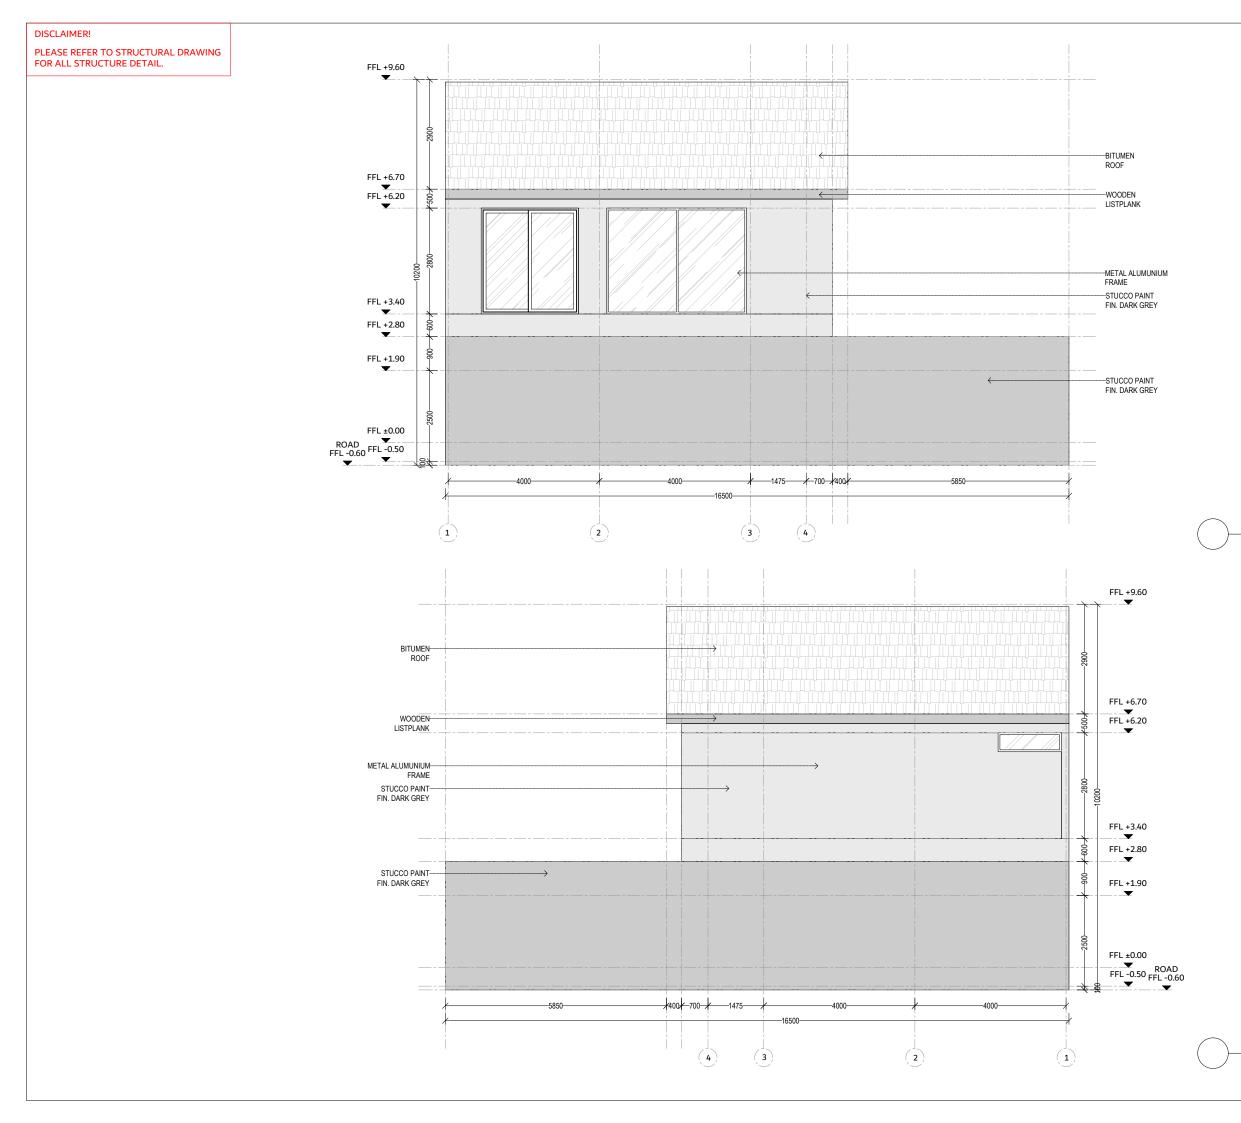

### ROOF PLAN

SCALE 1:100

Issue Date:

(

|                                                      |            | <ol> <li>Do not scale drawings.</li> <li>Dimensions do not include finishe<br/>thickness (If otherwise mentioned).</li> <li>All dimensions shall be verified on<br/>before proceeding with the work.</li> <li>Architect shall be notified in writin<br/>any discrepancies.</li> <li>Any areas in the sheet are approx<br/>and indicative only.</li> </ol> |           |                                | oned).<br>ified on s<br>/ork.<br>in writing | site<br>ng of |  |
|------------------------------------------------------|------------|-----------------------------------------------------------------------------------------------------------------------------------------------------------------------------------------------------------------------------------------------------------------------------------------------------------------------------------------------------------|-----------|--------------------------------|---------------------------------------------|---------------|--|
|                                                      |            | Revision                                                                                                                                                                                                                                                                                                                                                  | Date      | Reason of Is                   | sue                                         | Checked       |  |
|                                                      |            |                                                                                                                                                                                                                                                                                                                                                           |           |                                |                                             |               |  |
|                                                      |            |                                                                                                                                                                                                                                                                                                                                                           |           |                                |                                             |               |  |
|                                                      |            |                                                                                                                                                                                                                                                                                                                                                           |           |                                |                                             |               |  |
|                                                      |            |                                                                                                                                                                                                                                                                                                                                                           |           |                                |                                             |               |  |
|                                                      |            |                                                                                                                                                                                                                                                                                                                                                           |           |                                |                                             |               |  |
|                                                      |            |                                                                                                                                                                                                                                                                                                                                                           |           |                                |                                             |               |  |
|                                                      |            |                                                                                                                                                                                                                                                                                                                                                           |           |                                |                                             |               |  |
|                                                      |            | Key Pla                                                                                                                                                                                                                                                                                                                                                   |           |                                |                                             |               |  |
| STUCCO PAINT<br>IN. DARK GREY<br>WOODEN<br>ISTPLANK  |            |                                                                                                                                                                                                                                                                                                                                                           |           |                                |                                             |               |  |
|                                                      |            | Projec                                                                                                                                                                                                                                                                                                                                                    | t Name    |                                |                                             |               |  |
|                                                      |            |                                                                                                                                                                                                                                                                                                                                                           |           | M VILLA - SE                   | SEH                                         |               |  |
|                                                      |            |                                                                                                                                                                                                                                                                                                                                                           |           |                                |                                             |               |  |
| ENGKIRAI WOOD                                        |            | Archit                                                                                                                                                                                                                                                                                                                                                    | ect       |                                |                                             |               |  |
| IN. BLACK<br>IETAL PIPE Ø10MM<br>IN. BLACK           |            |                                                                                                                                                                                                                                                                                                                                                           |           |                                |                                             |               |  |
| iengkirai wood<br>HK. 30MM                           |            | Struct                                                                                                                                                                                                                                                                                                                                                    | ural Engi | ineer                          |                                             |               |  |
| IETAL ALUMUNIUM<br>RAME                              |            |                                                                                                                                                                                                                                                                                                                                                           |           |                                |                                             |               |  |
|                                                      |            | MEP E                                                                                                                                                                                                                                                                                                                                                     | ngineer   |                                |                                             |               |  |
|                                                      |            |                                                                                                                                                                                                                                                                                                                                                           |           |                                |                                             |               |  |
| DLEAR TEMP <u>ERED G</u> LASS<br>THK. 12MM           |            | Landso                                                                                                                                                                                                                                                                                                                                                    | cape Des  | igner                          |                                             |               |  |
| /IETAL 75X150MM<br>PERGOLA                           |            |                                                                                                                                                                                                                                                                                                                                                           |           |                                |                                             |               |  |
| STUCCO PAINT<br>IN. DARK GREY                        |            | Interio                                                                                                                                                                                                                                                                                                                                                   | or Design | ner                            |                                             |               |  |
|                                                      |            | Ligthti                                                                                                                                                                                                                                                                                                                                                   | ng Desig  | iner                           |                                             |               |  |
|                                                      |            |                                                                                                                                                                                                                                                                                                                                                           |           |                                |                                             |               |  |
| CUSTOM ROSTER                                        |            |                                                                                                                                                                                                                                                                                                                                                           |           |                                |                                             |               |  |
| SOX15CM<br>FIN. DARK GREY                            |            |                                                                                                                                                                                                                                                                                                                                                           |           |                                |                                             |               |  |
|                                                      |            |                                                                                                                                                                                                                                                                                                                                                           | itted To  |                                |                                             |               |  |
| IETAL SLIDING                                        |            | iviay                                                                                                                                                                                                                                                                                                                                                     | an Re     | vali                           |                                             |               |  |
| GARAGE DOOR<br>PLANTER STUCCO PAINT<br>IN. DARK GREY |            | Projec                                                                                                                                                                                                                                                                                                                                                    | t Numbe   | er:                            |                                             |               |  |
|                                                      |            | Date<br>16/1                                                                                                                                                                                                                                                                                                                                              | 1/2022    | !                              |                                             |               |  |
|                                                      |            |                                                                                                                                                                                                                                                                                                                                                           | ved by    |                                |                                             |               |  |
|                                                      |            | D                                                                                                                                                                                                                                                                                                                                                         | hu        |                                |                                             |               |  |
|                                                      |            | Drawn                                                                                                                                                                                                                                                                                                                                                     | ьр        |                                |                                             |               |  |
|                                                      |            | Sheet                                                                                                                                                                                                                                                                                                                                                     | Title     |                                |                                             |               |  |
|                                                      |            |                                                                                                                                                                                                                                                                                                                                                           |           | DROOM VILLA D<br>GINEERED DRAW |                                             |               |  |
|                                                      |            | Sheet                                                                                                                                                                                                                                                                                                                                                     | Number    | :                              |                                             |               |  |
|                                                      |            |                                                                                                                                                                                                                                                                                                                                                           |           | ELEVATION 1                    |                                             |               |  |
| ELEVATION 1                                          |            | Scale                                                                                                                                                                                                                                                                                                                                                     | 9         | 1:100                          |                                             |               |  |
|                                                      | SCALE 1:50 | Issue                                                                                                                                                                                                                                                                                                                                                     | e Numt    | per FOR RE                     | FERENCE                                     | ONLY          |  |
|                                                      |            | Issue                                                                                                                                                                                                                                                                                                                                                     | Date:     | 16/11                          | /2022                                       |               |  |

### ELEVATION 2

SCALE 1:100

**ELEVATION 3** 

SCALE 1:100

| I        |                                    |             | General Notes 1. Do not scale drawings. 2. Dimensions do not include finishes thickness (if otherwise mentioned). 3. All dimensions shall be verified on site before proceeding with the work. 4. Architect shall be notified in writing of any discrepancies. 5. Any areas in the sheet are approximate and indicative only. |
|----------|------------------------------------|-------------|-------------------------------------------------------------------------------------------------------------------------------------------------------------------------------------------------------------------------------------------------------------------------------------------------------------------------------|
|          |                                    |             | Revision Date Reason of Issue Checked                                                                                                                                                                                                                                                                                         |
| <br>     |                                    |             |                                                                                                                                                                                                                                                                                                                               |
|          |                                    |             |                                                                                                                                                                                                                                                                                                                               |
|          |                                    |             |                                                                                                                                                                                                                                                                                                                               |
|          |                                    |             |                                                                                                                                                                                                                                                                                                                               |
|          |                                    |             |                                                                                                                                                                                                                                                                                                                               |
|          |                                    |             |                                                                                                                                                                                                                                                                                                                               |
|          |                                    |             |                                                                                                                                                                                                                                                                                                                               |
| 1        |                                    |             |                                                                                                                                                                                                                                                                                                                               |
|          |                                    |             | Key Plan                                                                                                                                                                                                                                                                                                                      |
|          |                                    |             | Project Name                                                                                                                                                                                                                                                                                                                  |
| 7        |                                    |             | 3D BEDROOM VILLA - SESEH                                                                                                                                                                                                                                                                                                      |
| <br>     |                                    |             |                                                                                                                                                                                                                                                                                                                               |
|          |                                    |             | Architect                                                                                                                                                                                                                                                                                                                     |
|          | GYPSUM CEILING                     |             |                                                                                                                                                                                                                                                                                                                               |
|          | FIN. WHITE PAINT                   |             |                                                                                                                                                                                                                                                                                                                               |
|          |                                    |             |                                                                                                                                                                                                                                                                                                                               |
|          |                                    |             | Structural Engineer                                                                                                                                                                                                                                                                                                           |
|          |                                    |             |                                                                                                                                                                                                                                                                                                                               |
| l        |                                    |             |                                                                                                                                                                                                                                                                                                                               |
|          |                                    |             | MEP Engineer                                                                                                                                                                                                                                                                                                                  |
|          | WALL FIN. WHITE PAINT              |             |                                                                                                                                                                                                                                                                                                                               |
|          |                                    |             |                                                                                                                                                                                                                                                                                                                               |
|          | TERRAZZO FLOORING                  |             |                                                                                                                                                                                                                                                                                                                               |
|          | TENNAZZOTEOONING                   |             | Landscape Designer                                                                                                                                                                                                                                                                                                            |
|          |                                    |             |                                                                                                                                                                                                                                                                                                                               |
|          | POLYCARBONAT                       |             |                                                                                                                                                                                                                                                                                                                               |
|          | ROOF                               |             |                                                                                                                                                                                                                                                                                                                               |
|          |                                    |             | Interior Designer                                                                                                                                                                                                                                                                                                             |
|          |                                    |             |                                                                                                                                                                                                                                                                                                                               |
|          | GYPSUM CEILING FIN.<br>WHITE PAINT |             |                                                                                                                                                                                                                                                                                                                               |
|          | WALL TILE                          |             | Ligthting Designer                                                                                                                                                                                                                                                                                                            |
|          | 20X10CM                            |             |                                                                                                                                                                                                                                                                                                                               |
|          | SHOWER SBO.                        |             |                                                                                                                                                                                                                                                                                                                               |
|          | SHOWER ODD.                        |             |                                                                                                                                                                                                                                                                                                                               |
|          | WATER CLOSET SBO.                  |             | Submitted To                                                                                                                                                                                                                                                                                                                  |
|          |                                    |             | Mayan Revah                                                                                                                                                                                                                                                                                                                   |
|          | TERRAZZO FLOORING                  |             |                                                                                                                                                                                                                                                                                                                               |
|          | CUSTOM TERRAZZO                    |             | Project Number:                                                                                                                                                                                                                                                                                                               |
|          | BATHTUB                            |             | Date                                                                                                                                                                                                                                                                                                                          |
|          |                                    |             | 16/11/2022                                                                                                                                                                                                                                                                                                                    |
|          |                                    |             | Approved by                                                                                                                                                                                                                                                                                                                   |
| /        |                                    |             | Drawn by                                                                                                                                                                                                                                                                                                                      |
|          |                                    |             | Sheet Title                                                                                                                                                                                                                                                                                                                   |
|          |                                    |             |                                                                                                                                                                                                                                                                                                                               |
|          |                                    |             | 3 BEDROOM VILLA DETAIL                                                                                                                                                                                                                                                                                                        |
|          |                                    |             | ENGINEERED DRAWING                                                                                                                                                                                                                                                                                                            |
|          |                                    |             |                                                                                                                                                                                                                                                                                                                               |
|          |                                    |             | Sheet Number:                                                                                                                                                                                                                                                                                                                 |
|          |                                    |             |                                                                                                                                                                                                                                                                                                                               |
|          |                                    |             | SECTION 1                                                                                                                                                                                                                                                                                                                     |
|          |                                    |             |                                                                                                                                                                                                                                                                                                                               |
| $\frown$ | SECTION 1                          |             | Scale 1:100                                                                                                                                                                                                                                                                                                                   |
| J        |                                    | SCALE 1:100 | Issue Number FOR REFERENCE ONLY                                                                                                                                                                                                                                                                                               |
| -        |                                    |             |                                                                                                                                                                                                                                                                                                                               |