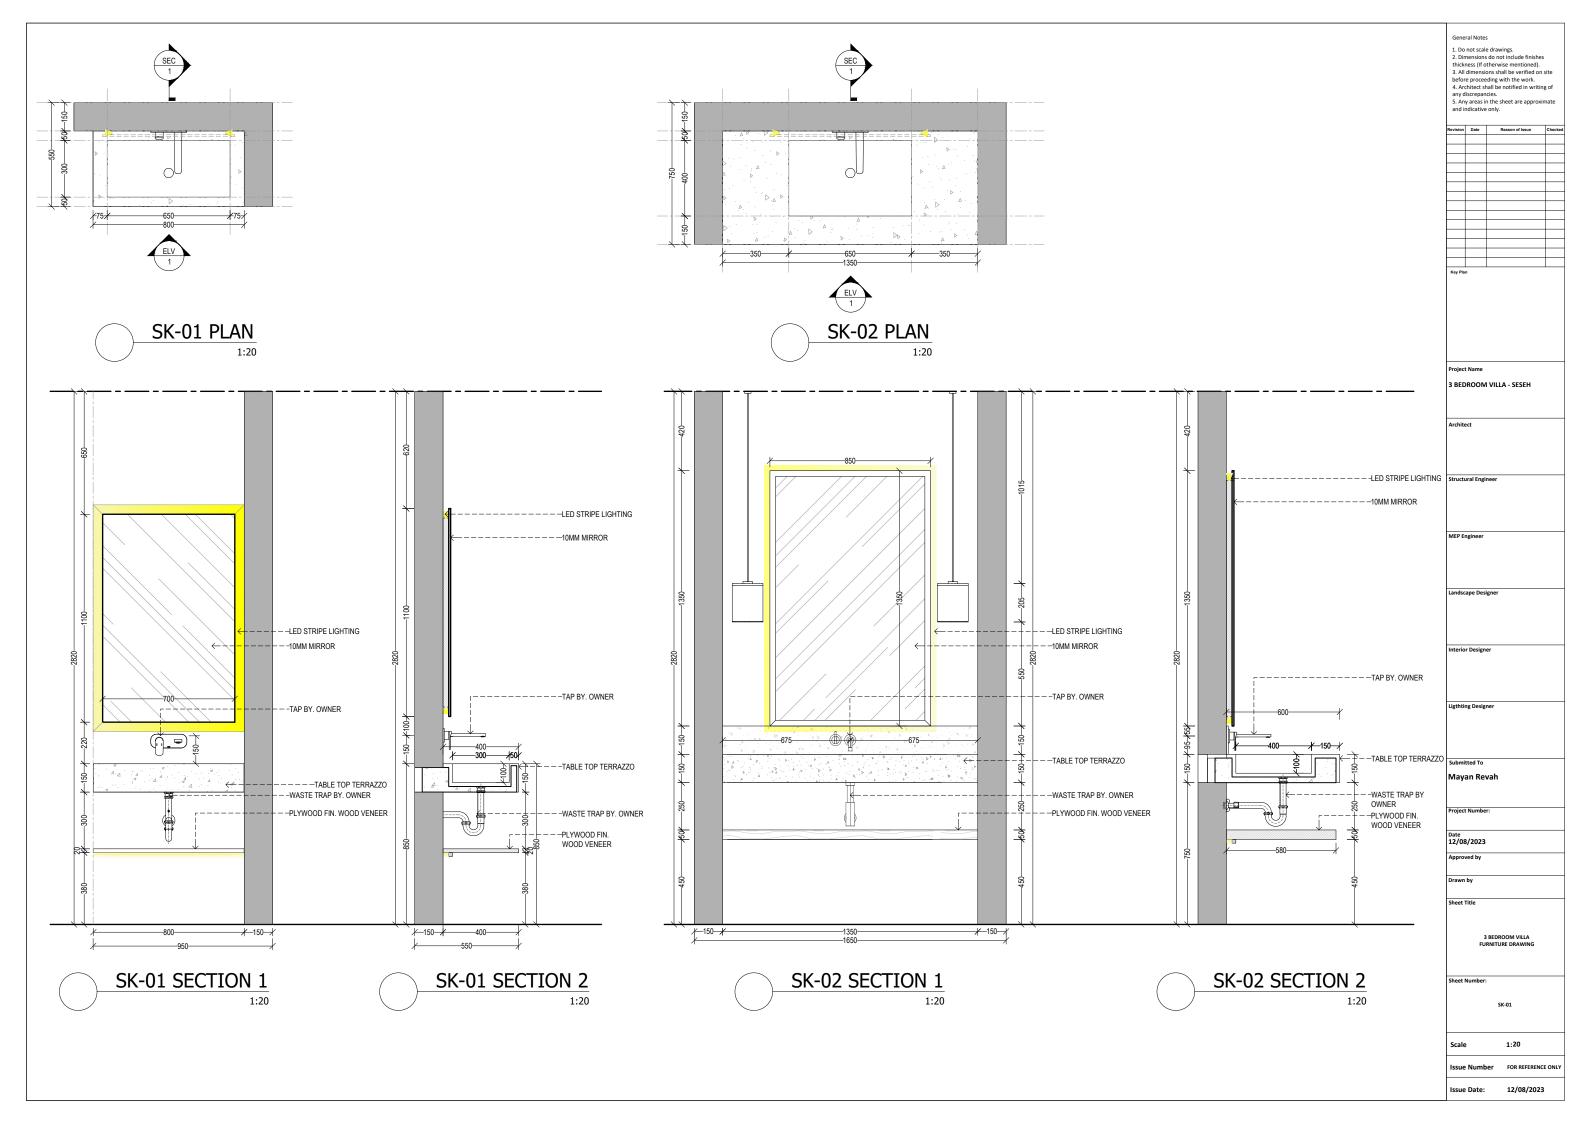

# 3 BEDROOM VILLA - SESEH

DETAIL ENGINEER DRAWING

:

| GR | OUND FLOOR                                                        | 99.7                       | SQM                      | FIRS | ST FLOOR                                                     | 70.1                      | SQM                      | OU | TDOOR AREA                             | 112.8                        | SQM                      |
|----|-------------------------------------------------------------------|----------------------------|--------------------------|------|--------------------------------------------------------------|---------------------------|--------------------------|----|----------------------------------------|------------------------------|--------------------------|
| -  | BEDROOM 1<br>BATHROOM 1<br>KITCHEN, LIVING, DINING<br>POWDER ROOM | 16.4<br>9.2<br>66.3<br>2.5 | SQM<br>SQM<br>SQM<br>SQM | -    | BEDROOM 2<br>BATHROOM 2<br>MASTER BEDROOM<br>MASTER BATHROOM | 17<br>6.4<br>16.6<br>10.7 | SQM<br>SQM<br>SQM<br>SQM | -  | POOL<br>POOL DECK<br>TERRACE<br>GARDEN | 16.7<br>17.9<br>10.6<br>33.9 | SQM<br>SQM<br>SQM<br>SQM |
| -  | LAUNDRY & STORAGE                                                 | 5.3                        | SQM                      |      | WALKIN CLOSET<br>FOYER<br>BALCONY                            | 6.2<br>4.2<br>9           | SQM<br>SQM<br>SQM        |    | CARPORT                                | 33.7                         | SQM                      |
|    |                                                                   |                            |                          |      |                                                              |                           |                          |    |                                        |                              |                          |