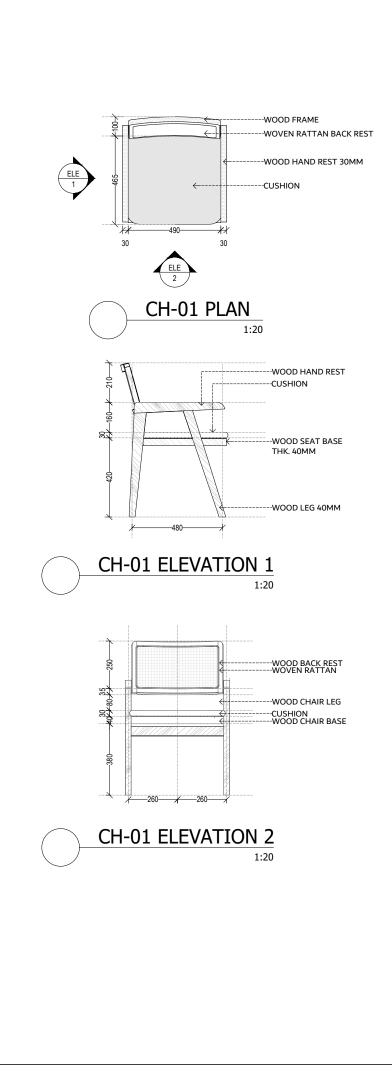

| tted To<br>an Rev<br>Numbe<br>7/2023<br>ved by<br>by<br>Title<br>3<br>FU<br>Number:         | r:<br>BEDRO<br>RNITURI                 | E DRAWING           |         |
| Ligthtii<br>Submi<br>May:<br>Date<br>09/07<br>Approv<br>Drawn<br>Sheet 1<br>Sheet 1<br>Sheet 1                                                                                                                                                                                                                               | tted To<br>an Rev<br>I Numbe<br>V/2023<br>ved by<br>by<br>by<br>Title<br>3<br>FU<br>Number: | vah<br>r:<br>BEDRO<br>RNITURI<br>TB-0: | 1-02<br>1:20        |         |









|                      | <i>c</i> .      |                         |                   |                                       |         |
|----------------------|-----------------|-------------------------|-------------------|---------------------------------------|---------|
|                      |                 | ral Notes               |                   | ings.                                 |         |
|                      | 2. Dir          | nensions                | do no             | t include finishe                     | 25      |
|                      | thick<br>3. All | ness (If of<br>dimensic | therwi<br>ons sha | ise mentioned).<br>all be verified or | n site  |
|                      | befor           | re procee               | ding w            | vith the wor