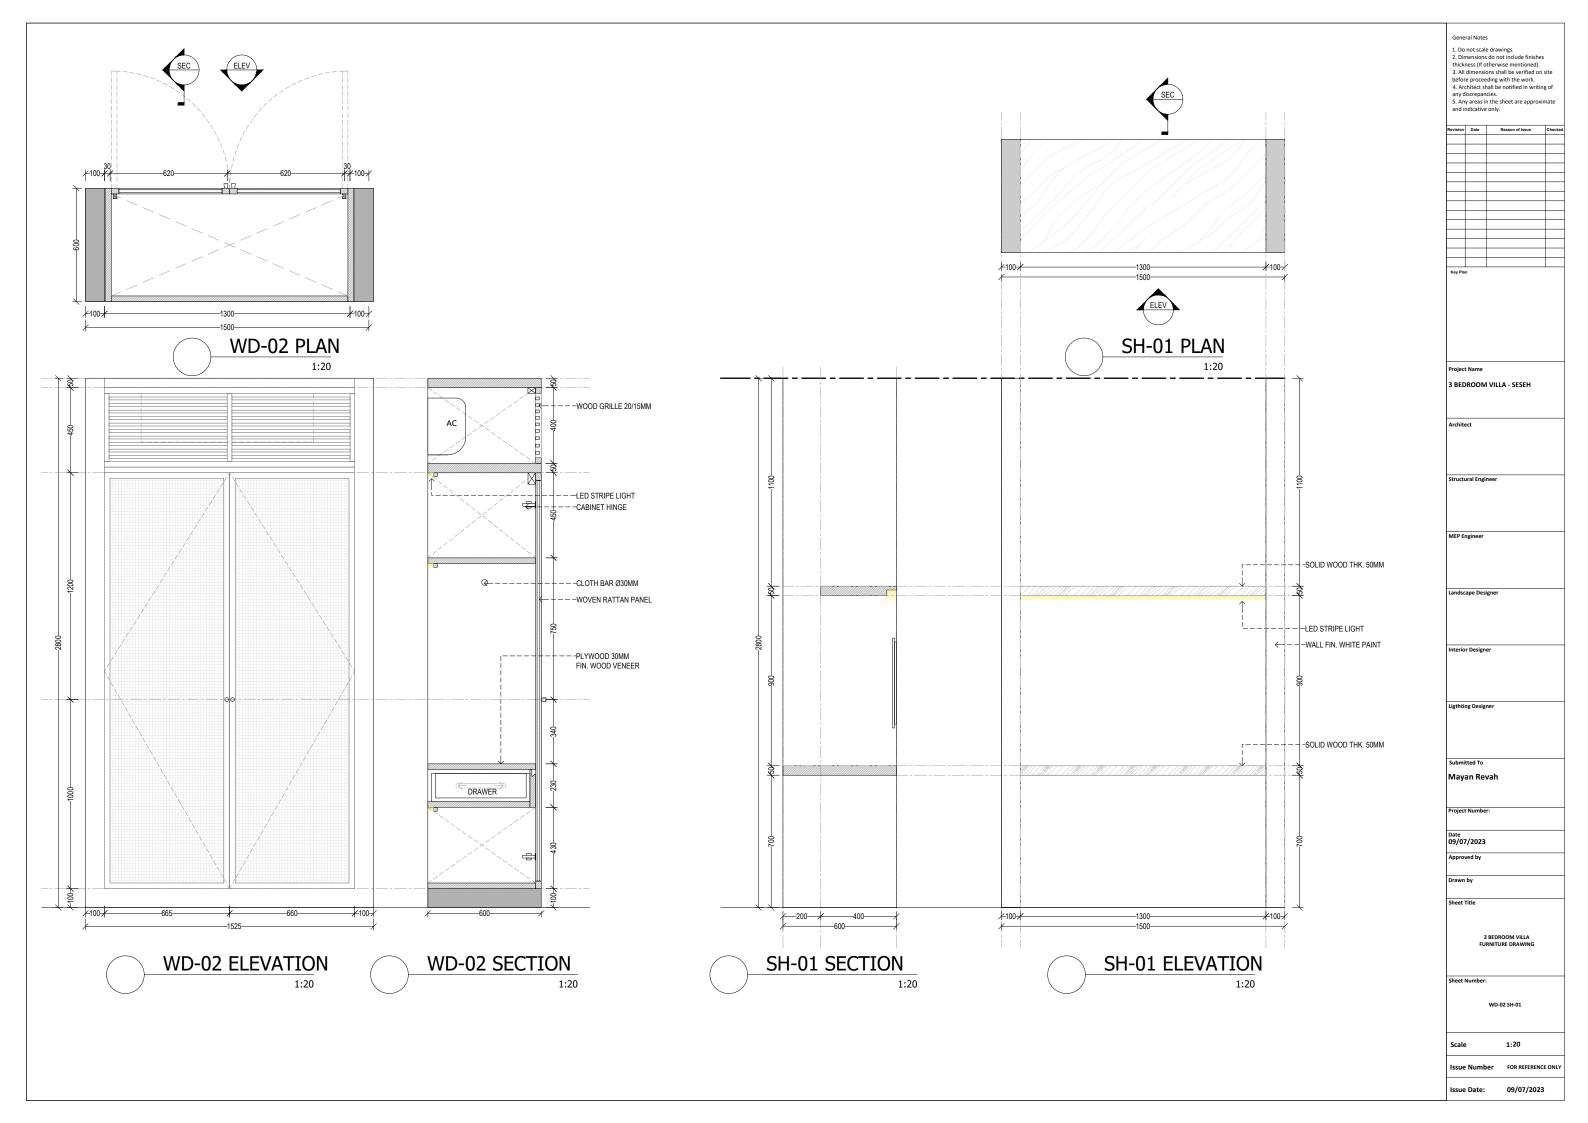

# 3 BEDROOM VILLA - SESEH

DETAIL ENGINEER DRAWING

:

| GR | OUND FLOOR                                                        | 99.7                       | SQM                      | FIRS | ST FLOOR                                                     | 70.1                      | SQM                      | OU | TDOOR AREA                             | 112.8                        | SQM                      |
|----|-------------------------------------------------------------------|----------------------------|--------------------------|------|--------------------------------------------------------------|---------------------------|--------------------------|----|----------------------------------------|------------------------------|--------------------------|
| -  | BEDROOM 1<br>BATHROOM 1<br>KITCHEN, LIVING, DINING<br>POWDER ROOM | 16.4<br>9.2<br>66.3<br>2.5 | SQM<br>SQM<br>SQM<br>SQM | -    | BEDROOM 2<br>BATHROOM 2<br>MASTER BEDROOM<br>MASTER BATHROOM | 17<br>6.4<br>16.6<br>10.7 | SQM<br>SQM<br>SQM<br>SQM | -  | POOL<br>POOL DECK<br>TERRACE<br>GARDEN | 16.7<br>17.9<br>10.6<br>33.9 | SQM<br>SQM<br>SQM<br>SQM |
| -  | LAUNDRY & STORAGE                                                 | 5.3                        | SQM                      |      | WALKIN CLOSET<br>FOYER<br>BALCONY                            | 6.2<br>4.2<br>9           | SQM<br>SQM<br>SQM        |    | CARPORT                                | 33.7                         | SQM                      |
|    |                                                                   |                            |                          |      |                                                              |                           |                          |    |                                        |                              |                          |