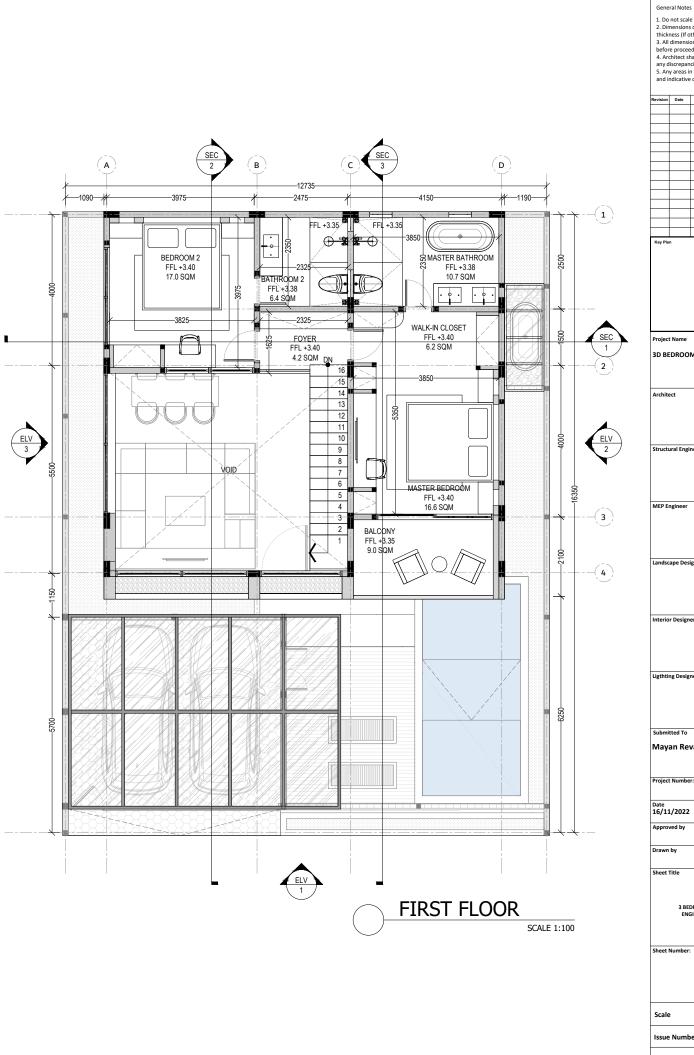

# FIRST FLOOR - BEDROOM 2 - BATHROOM 2 - MASTER BEDROOM - MASTER BATHROOM WALKIN CLOSET FOYER BALCONY

# 70.1 SQM 17 SQM 6.4 SQM 16.6 SQM 10.7 SQM 6.2 SQM 4.2 SQM 9 SQM OUTDOOR AREA - POOL - POOL DECK - TERRACE - GARDEN - CARPORT

| 112.8 | SQM |  |
|-------|-----|--|
| 16.7  | SQM |  |
| 17.9  | SQM |  |
| 10.6  | SQM |  |
| 33.9  | SQM |  |
| 33.7  | SQM |  |
|       |     |  |