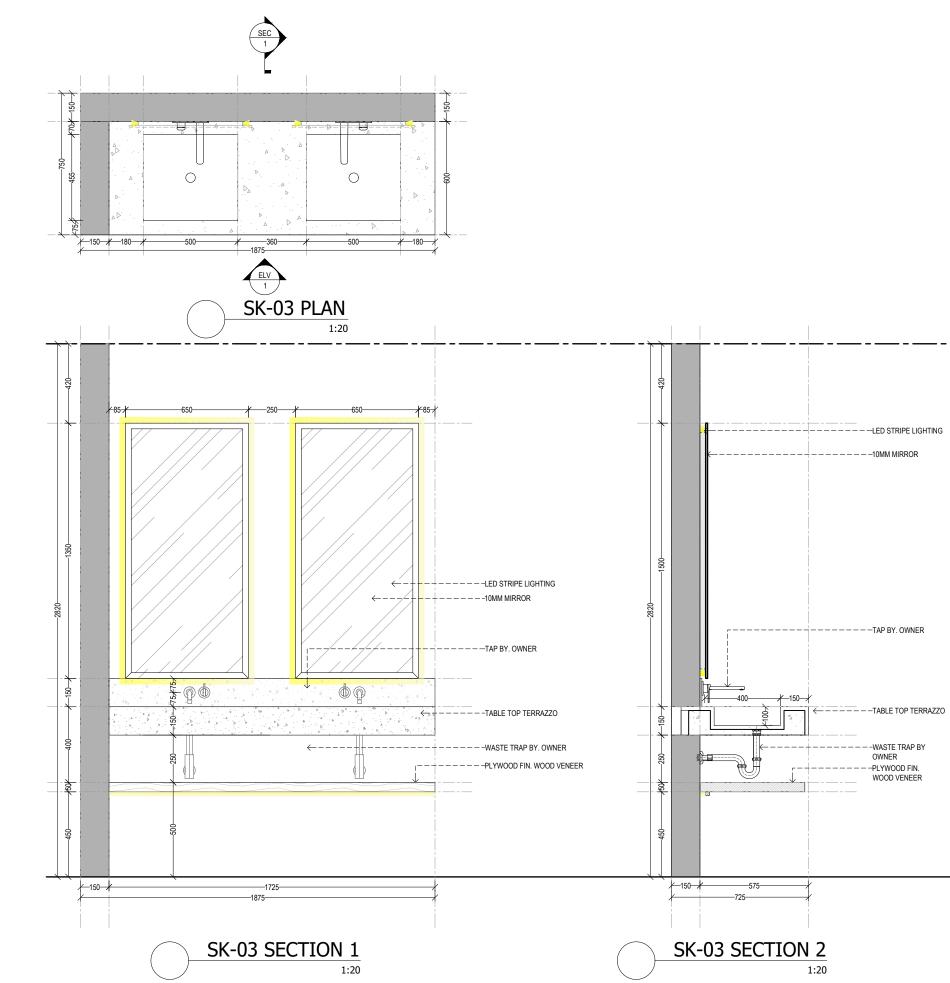

|         |      |        |
| Jeet N   |                       |           |         |         |      |        |
|          |                       | BD        | -01     |         |      |        |
|          |                       |           |         |         |      |        |
|          |                       |           |         |         |      |        |
| Scale    |                       |           | 1:20    | )       |      |        |
| Issue    | Numb                  | ber       | FOR     | REFERE  | NCE  | ONLY   |
|          |                       |           |         |         |      |        |
| Issue    | Date:                 |           | 09/     | 07/20   | )23  |        |
|          |                       |           | _       | _       | _    | _      |





| thickness (If othe<br>3. All dimensions<br>before proceedir<br>4. Architect shall<br>any discrepancie | ont include finishes<br>erwise mentioned).<br>shall be verified on s<br>ag with the work.<br>be notified in writing<br>s. | of      |
|-------------------------------------------------------------------------------------------------------|---------------------------------------------------------------------------------------------------------------------------|---------|
| Revision Date                                                                                         | Reason of Issue                                                                                                           | Checked |
|