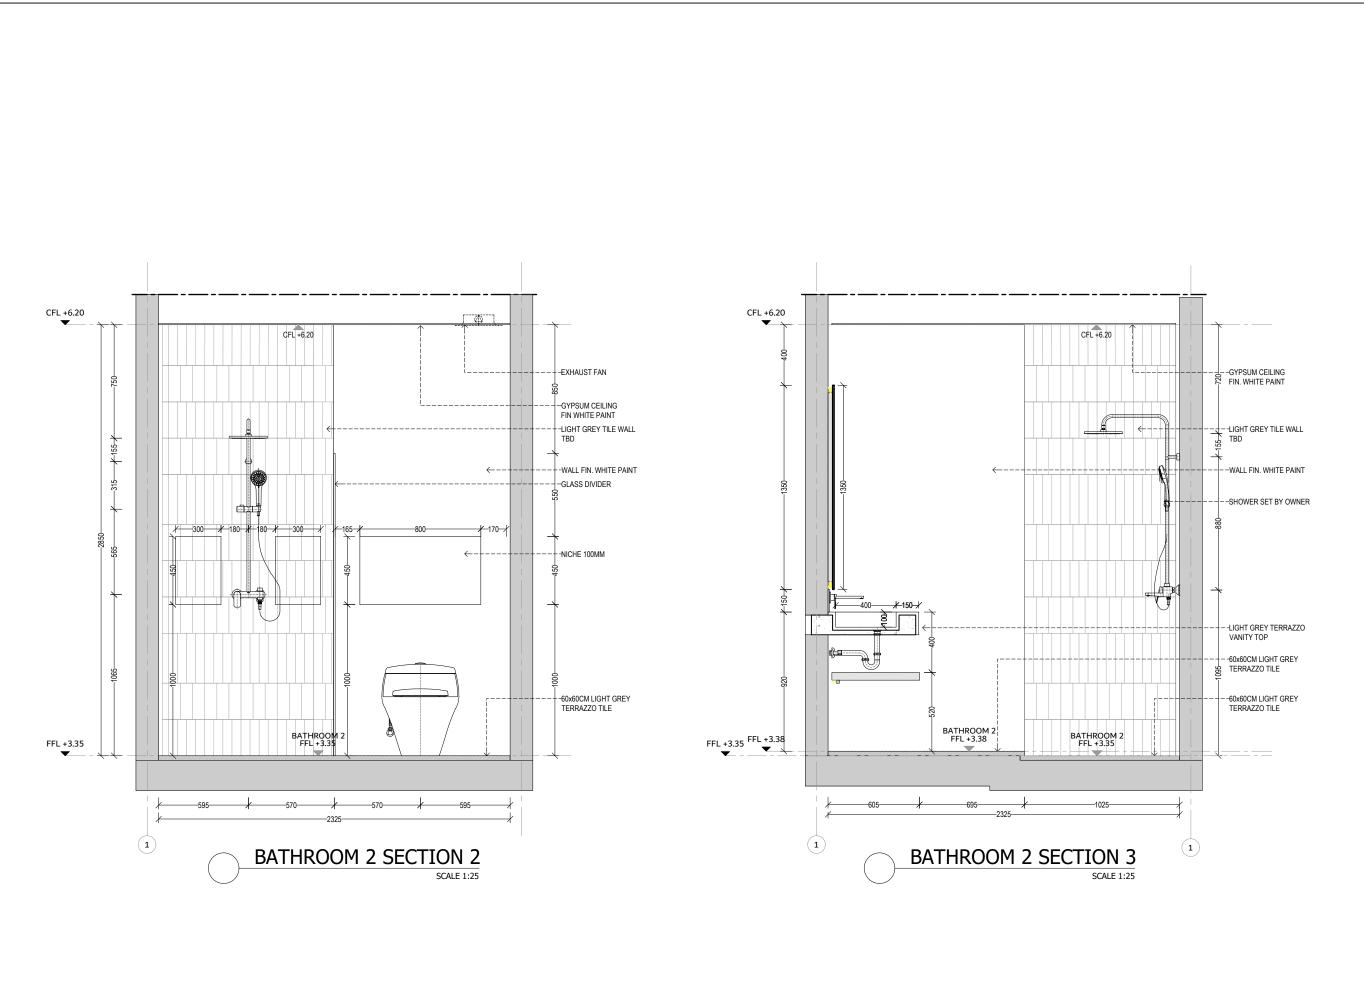

| ONLY   |
| Issue                                                                   | Date:                                                          |                                                                                         | 16/11,                                                                                | /2022                                |        |
|                                                                         |                                                                |                                                                                         |                                                                                       |                                      |        |

#### BEDROOM 2 SECTION 4 SCALE 1:25









Issue Date:

16/11/2022









| 1. Do<br>2. Dir<br>thick<br>3. All<br>befor<br>4. Are<br>any d<br>5. An | ness (If o<br>dimensione<br>proceet<br>chitect sh<br>liscrepan | e drawin<br>s do not<br>therwis<br>ons shal<br>eding wi<br>nall be n<br>cies.<br>n the sh | ngs.<br>include finish<br>e mentioned]<br>I be verified o<br>th the work.<br>otified in wri<br>eet are appro | on site<br>ting of |
|-------------------------------------------------------------------------|----------------------------------------------------------------|-------------------------------------------------------------------------------------------|--------------------------------------------------------------------------------------------------------------|--------------------|
| Revision