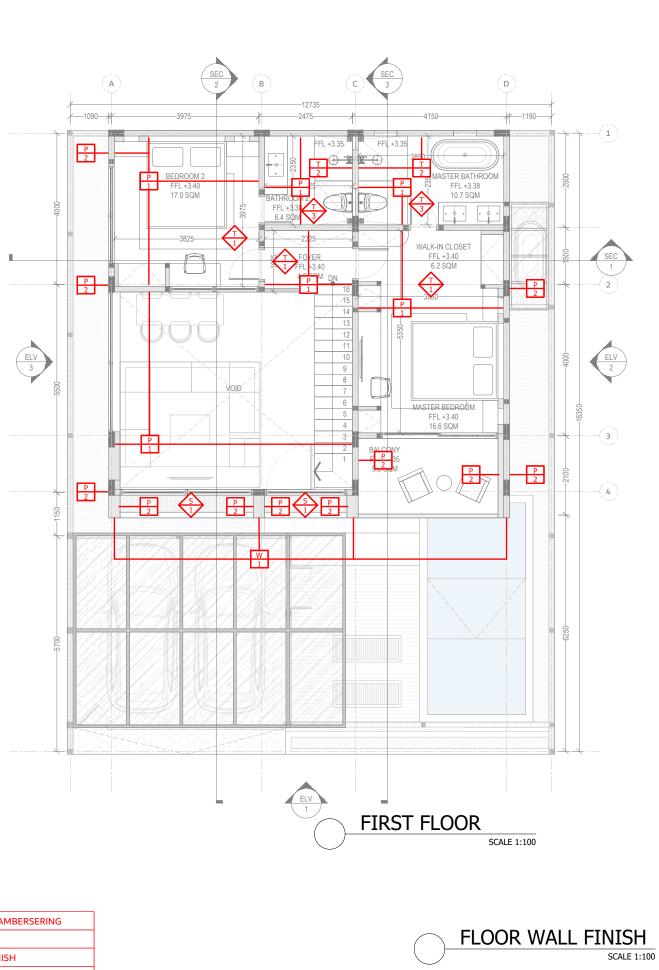

# 3 BEDROOM VILLA - SESEH

DETAIL ENGINEER DRAWING

:

| GR | OUND FLOOR                                                        | 99.7                       | SQM                      | FIRS | ST FLOOR                                                     | 70.1                      | SQM                      | OU | TDOOR AREA                             | 112.8                        | SQM                      |
|----|-------------------------------------------------------------------|----------------------------|--------------------------|------|--------------------------------------------------------------|---------------------------|--------------------------|----|----------------------------------------|------------------------------|--------------------------|
| -  | BEDROOM 1<br>BATHROOM 1<br>KITCHEN, LIVING, DINING<br>POWDER ROOM | 16.4<br>9.2<br>66.3<br>2.5 | SQM<br>SQM<br>SQM<br>SQM | -    | BEDROOM 2<br>BATHROOM 2<br>MASTER BEDROOM<br>MASTER BATHROOM | 17<br>6.4<br>16.6<br>10.7 | SQM<br>SQM<br>SQM<br>SQM | -  | POOL<br>POOL DECK<br>TERRACE<br>GARDEN | 16.7<br>17.9<br>10.6<br>33.9 | SQM<br>SQM<br>SQM<br>SQM |
| -  | LAUNDRY & STORAGE                                                 | 5.3                        | SQM                      |      | WALKIN CLOSET<br>FOYER<br>BALCONY                            | 6.2<br>4.2<br>9           | SQM<br>SQM<br>SQM        |    | CARPORT                                | 33.7                         | SQM                      |
|    |                                                                   |                            |                          |      |                                                              |                           |                          |    |                                        |                              |                          |

# FIRST FLOOR - BEDROOM 2 - BATHROOM 2 - MASTER BEDROOM - MASTER BATHROOM WALKIN CLOSET FOYER BALCONY

# 70.1 SQM 17 SQM 6.4 SQM 16.6 SQM 10.7 SQM 6.2 SQM 4.2 SQM 9 SQM OUTDOOR AREA - POOL - POOL DECK - TERRACE - GARDEN - CARPORT

| 112.8 | SQM |  |
|-------|-----|--|
| 16.7  | SQM |  |
| 17.9  | SQM |  |
| 10.6  | SQM |  |
| 33.9  | SQM |  |
| 33.7  | SQM |  |
|       |     |  |