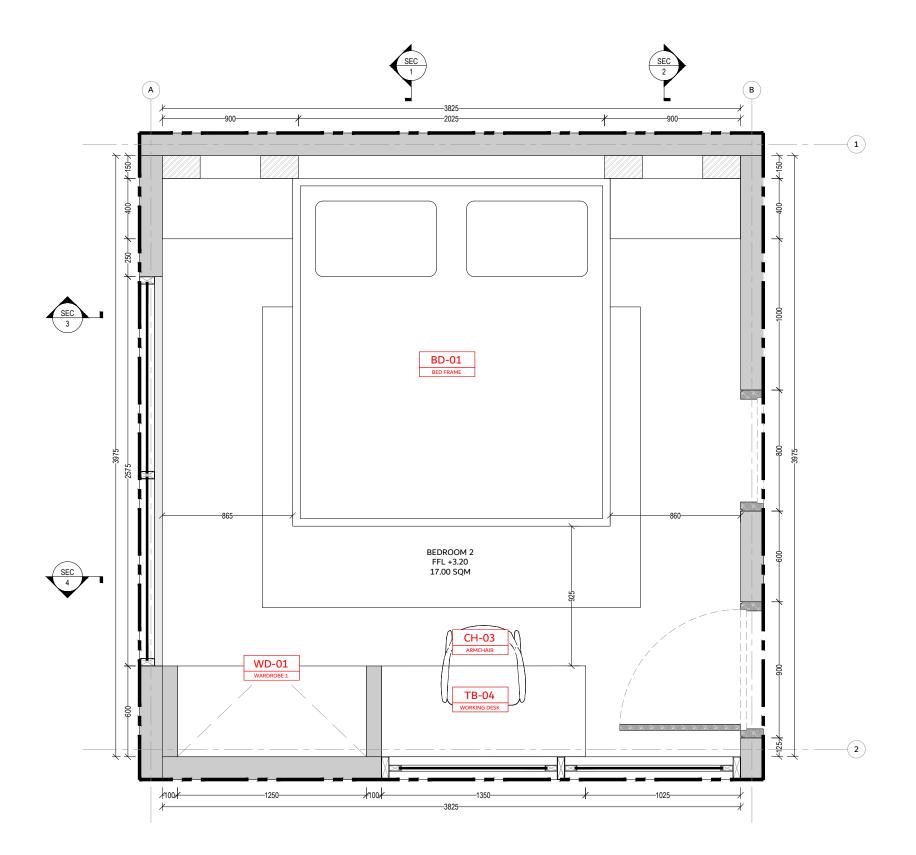

| FOR REFERENCE                                                                                                                    | EONL         |
| SCALE 1:25                       | Issue                                                                   | Date:                                                      |                                                                                              | 16/11/2022                                                                                                                       |              |

General Notes

-METAL GUTTER 80MM ----METAL FRAME PERGOLA

> - -OUTDOOR WALL FIN. GREY PAINT -LIGHT GREY WALL TILE 5x20CM

---SHOWER SET BY OWNER

-GLASS DIVIDER

-60x60CM LIGHT GREY TERRAZZO TILE



| <ol> <li>before proceeding v</li> <li>Architect shall be<br/>any discrepancies.</li> <li>Any areas in the<br/>and indicative only.</li> </ol> | t include finishes<br>ise mentioned).<br>all be verified on site<br>vith the work.<br>notified in writing of<br>wheet are approximate |
|-----------------------------------------------------------------------------------------------------------------------------------------------|---------------------------------------------------------------------------------------------------------------------------------------|
| Revision Date                                                                                                                                 | Reason of Issue Checked