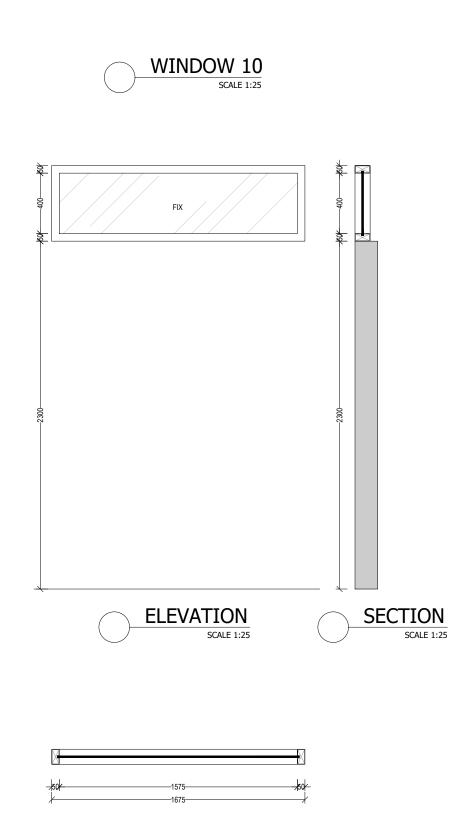

|         |  |
| Issue                                                                                                                                                                                                                                                                                                                            | Numb      | er      | FOR REFERENCE | ONLY    |  |
| Issue Date: 15/07/2023                                                                                                                                                                                                                                                                                                           |           |         |               |         |  |

## $\square$



















|          | ral Note                                                                                               |          |                        |          |         |
|----------|--------------------------------------------------------------------------------------------------------|----------|------------------------|----------|---------|
| 2. Dir   | not scal                                                                                               | s do not | include f              | inishes  |         |
| 3. All   | dimensi                                                                                                | ons sha  | e mentio<br>I be verif | ied on s | ite     |
| 4. Ar    | before proceeding with the work.<br>4. Architect shall be notified in writing of<br