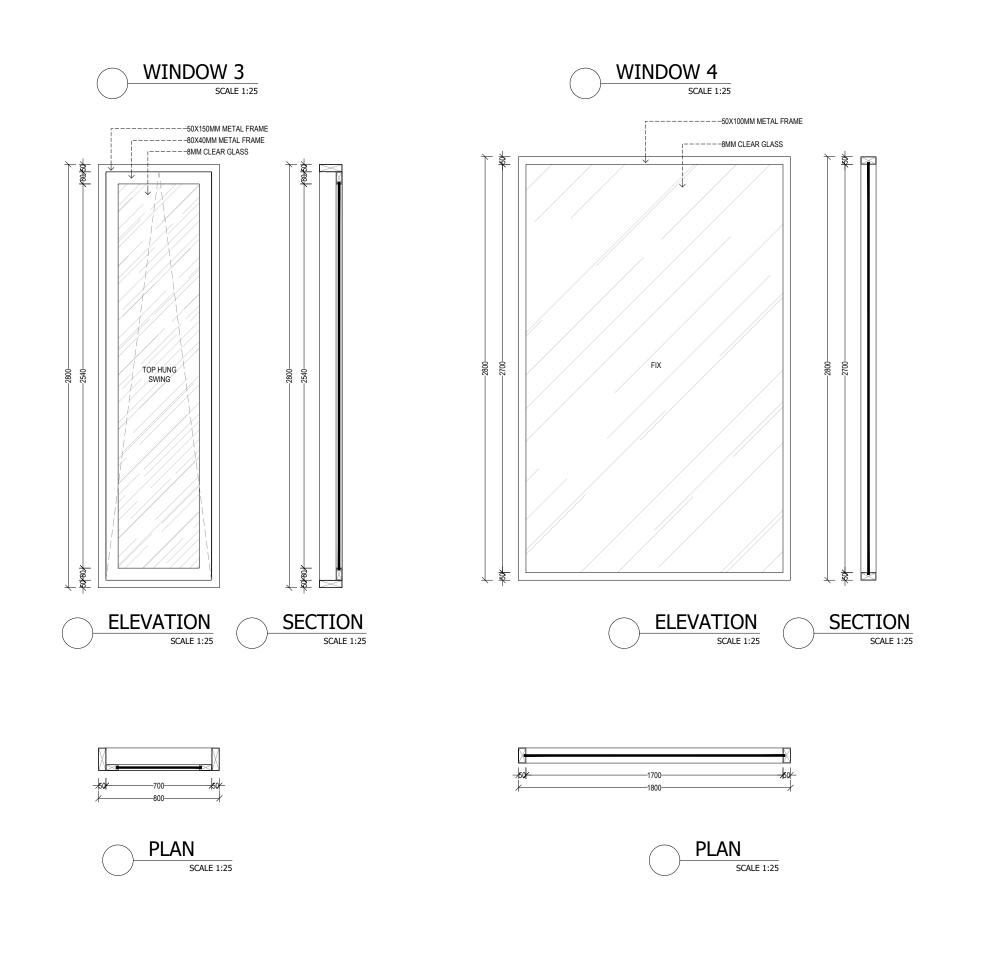

Sheet Title

TYPICAL VILLA DETAIL ENGINEERED DRAWING

Sheet Number:

WD 3-4

1:100

issue rumber i on the exercise of

ssue Date: 07/07/2022