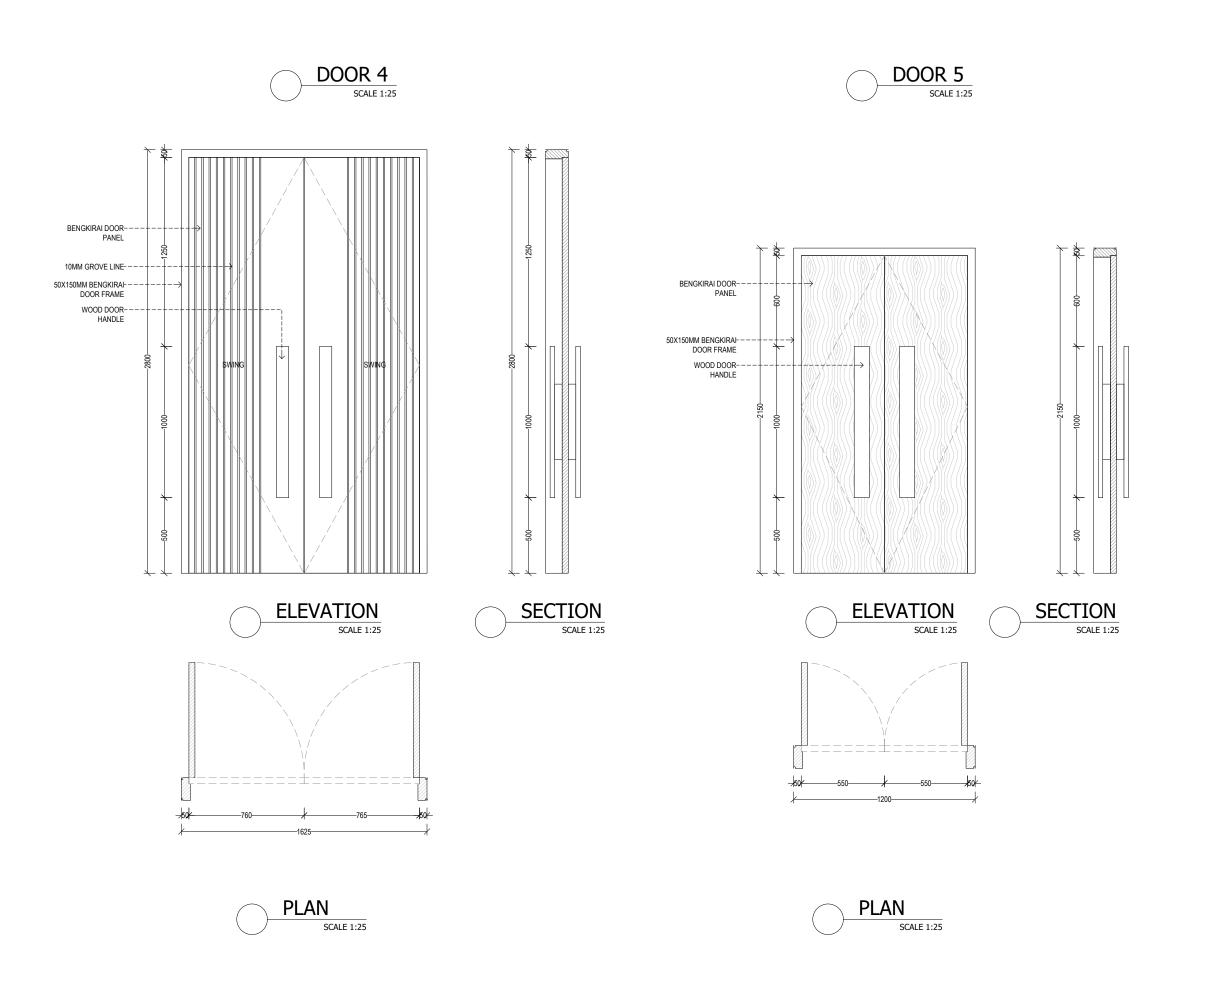

Submitted 1

Mayan Revah

Project Number:

Date 07/07/2023

Sheet Title

TYPICAL VILLA DETAIL ENGINEERED DRAWING

Sheet Number

DO 4-5