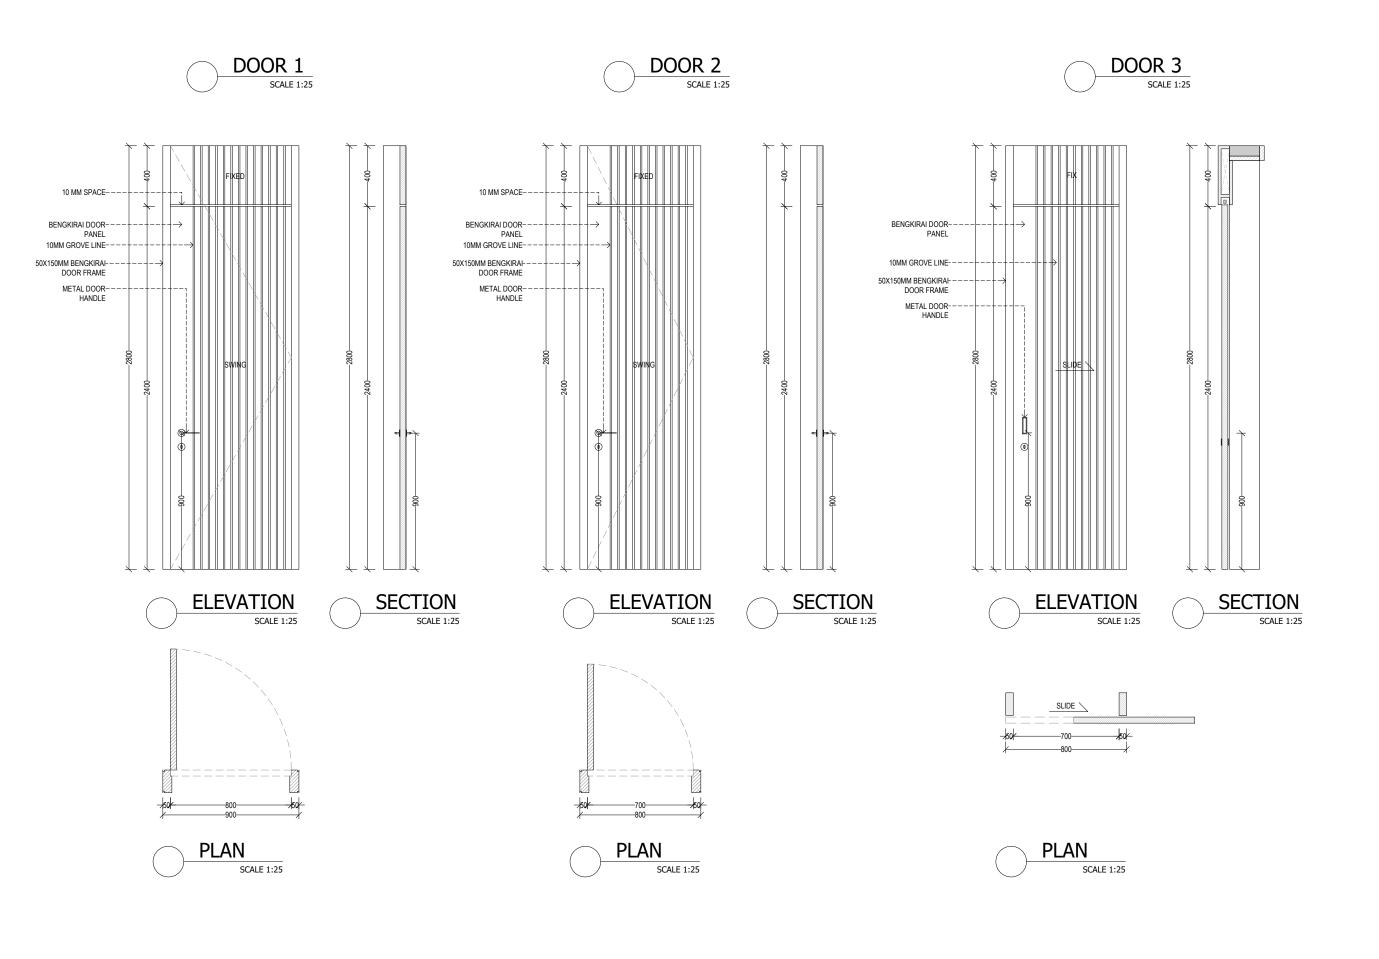

TYPICAL VILLA DETAIL ENGINEERED DRAWING

DO 1-3

| evision  | Date | Reason of Issue | Checked |
|----------|------|-----------------|---------|
|          |      |                 |         |
|          |      |                 |         |
|          |      |                 |         |
|          |      |                 |         |
|          |      |                 |         |
|          |      |                 |         |
|          |      |                 |         |
|          |      |                 |         |
|          |      |                 |         |
|          |      |                 |         |
|          |      |                 |         |
|          |      |                 |         |
|          |      |                 |         |
|          |      |                 |         |
| Key Plan | 1    |                 |         |
|          |      |                 |         |
|          |      |                 |         |
|          |      |                 |         |
|          |      |                 |         |