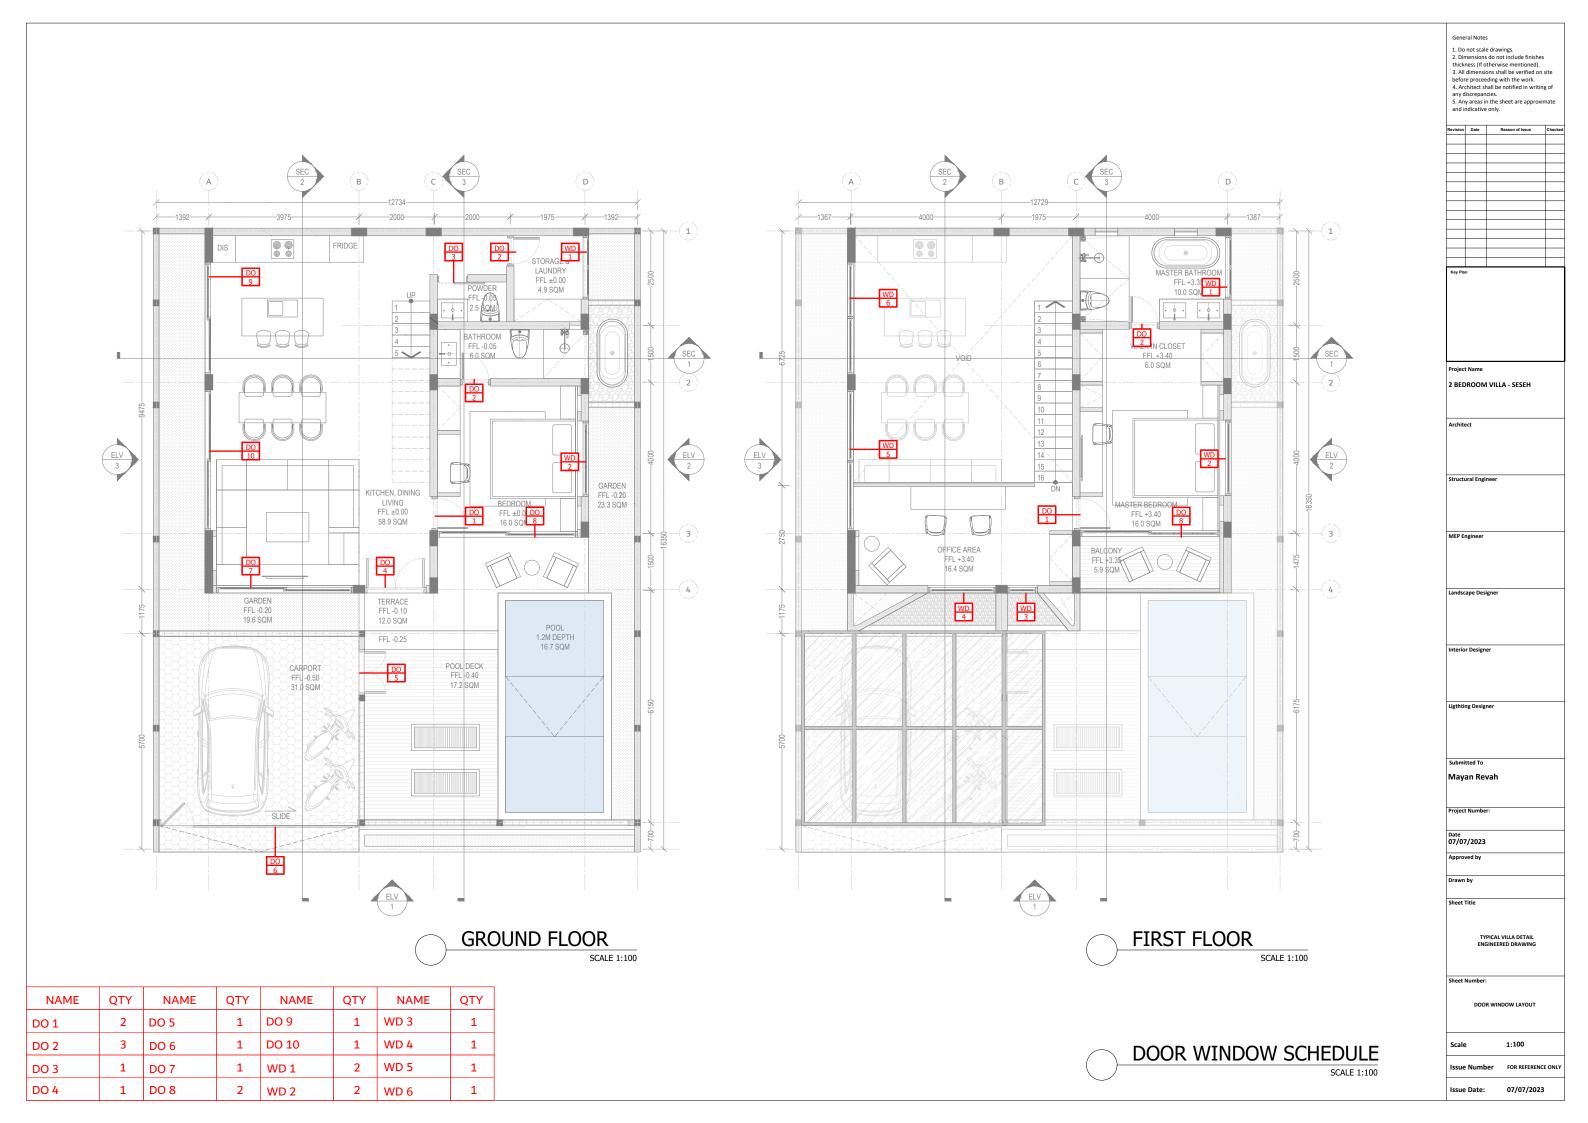

GROUND FLOOR FIRST FLOOR OUTDOOR AREA 89 SQM 54.7 SQM 119.1 SQM

|          | Reason of Issue | Chec |
|----------|-----------------|------|
|          |                 |      |
|          |                 |      |
|          |                 |      |
|          |                 |      |
|          |                 |      |
|          |                 |      |
|          |                 |      |
|          |                 |      |
|          |                 |      |
|          |                 |      |
|          |                 | 1    |
|          |                 | _    |
|          |                 | _    |
|          |                 |      |
| Key Plan |                 |      |
|          |                 |      |

ROOF PLAN

1:100

Issue Number FOR REFERENCE ON

sue Date: 16/11/2

 BUILDING AREA (GF + 1F)
 143.7
 SQM

 GROUND FLOOR
 89
 SQM

 FIRST FLOOR
 54.7
 SQM

 OUTDOOR AREA
 119.1
 SQM