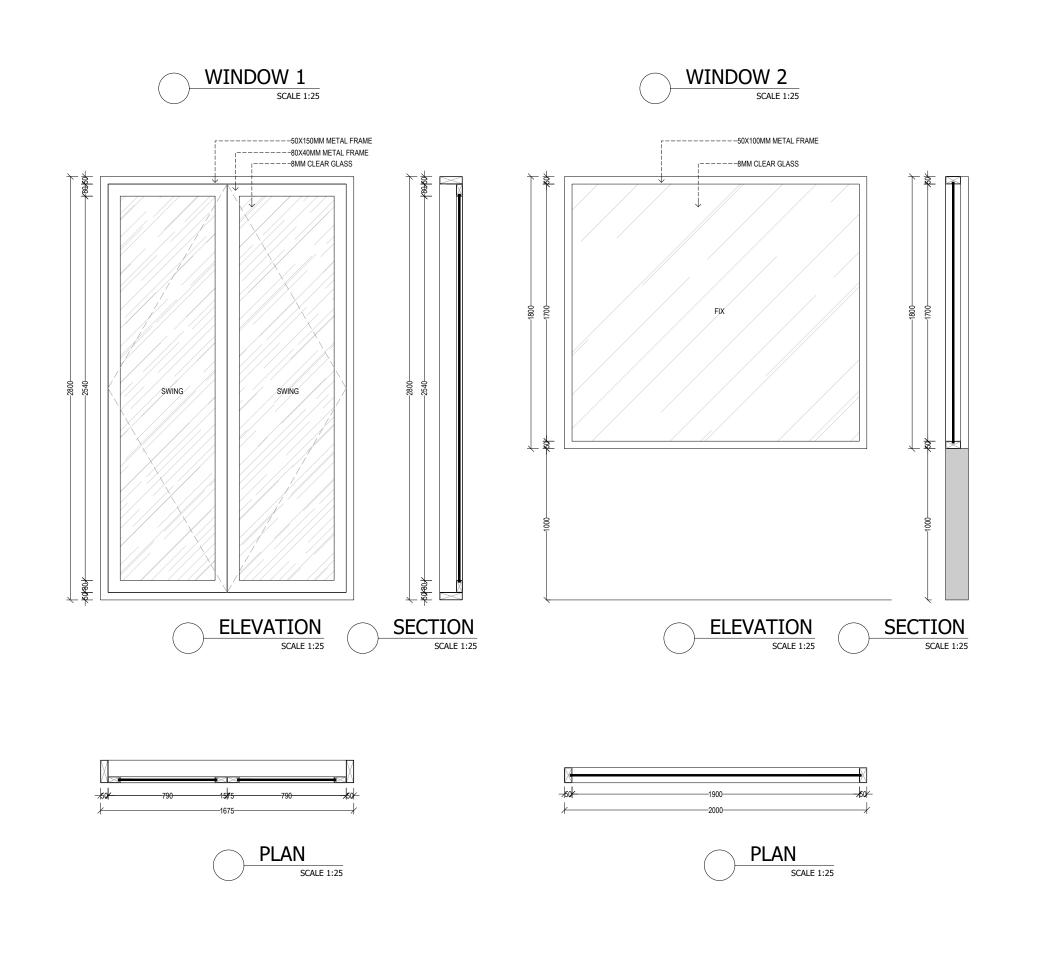

Ligthting Designer

Mayan Revah

Project Number:

Date 07/07/2023

Sheet Title

TYPICAL VILLA DETAIL ENGINEERED DRAWING

Sheet Number:

WD 1-2