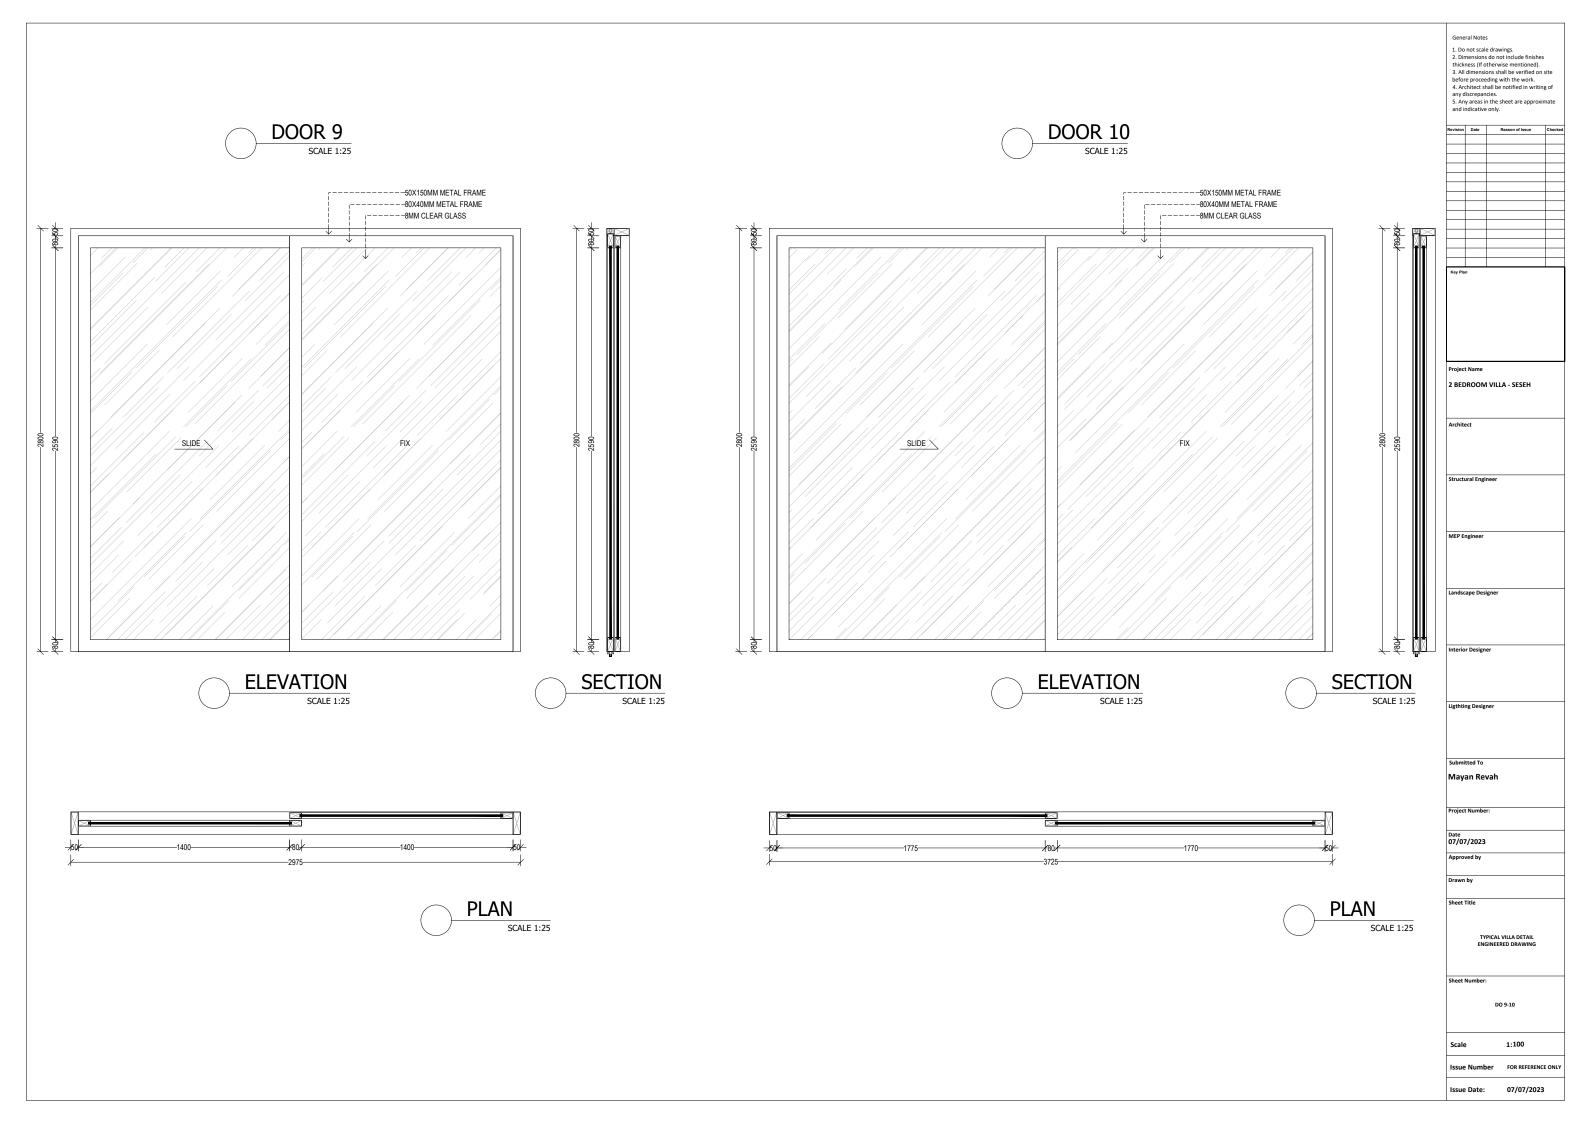

Project Name

2 BEDROOM VILLA - SESEH

Architect

Structural Engineer

MEP Engineer

Landscape Designer

Interior Designe

Ligthting Designer

Submitted To

Mayan Revah

Project Number:

Date 07/07/2023

Sheet Title

TYPICAL VILLA DETAIL ENGINEERED DRAWING

Sheet Number

DO 6