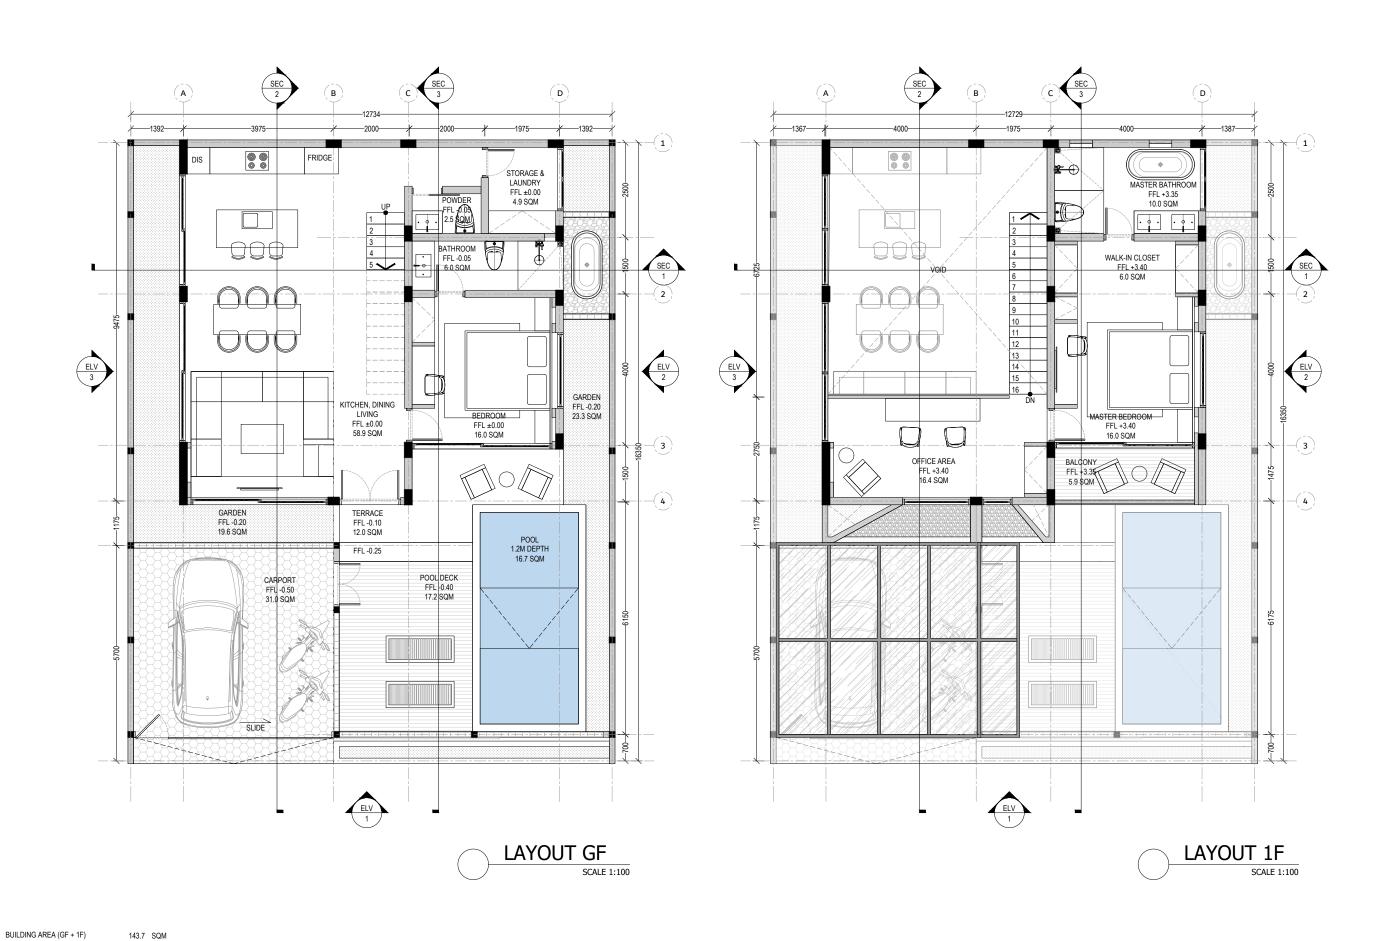

GROUND FLOOR FIRST FLOOR OUTDOOR AREA 89 SQM 54.7 SQM 119.1 SQM

|          | Reason of Issue | Chec |
|----------|-----------------|------|
|          |                 |      |
|          |                 |      |
|          |                 |      |
|          |                 |      |
|          |                 |      |
|          |                 |      |
|          |                 |      |
|          |                 |      |
|          |                 |      |
|          |                 |      |
|          |                 | 1    |
|          |                 | _    |
|          |                 | _    |
|          |                 |      |
| Key Plan |                 |      |
|          |                 |      |

ROOF PLAN

1:100

Issue Number FOR REFERENCE ON

sue Date: 16/11/2

 BUILDING AREA (GF + 1F)
 143.7
 SQM

 GROUND FLOOR
 89
 SQM

 FIRST FLOOR
 54.7
 SQM

 OUTDOOR AREA
 119.1
 SQM