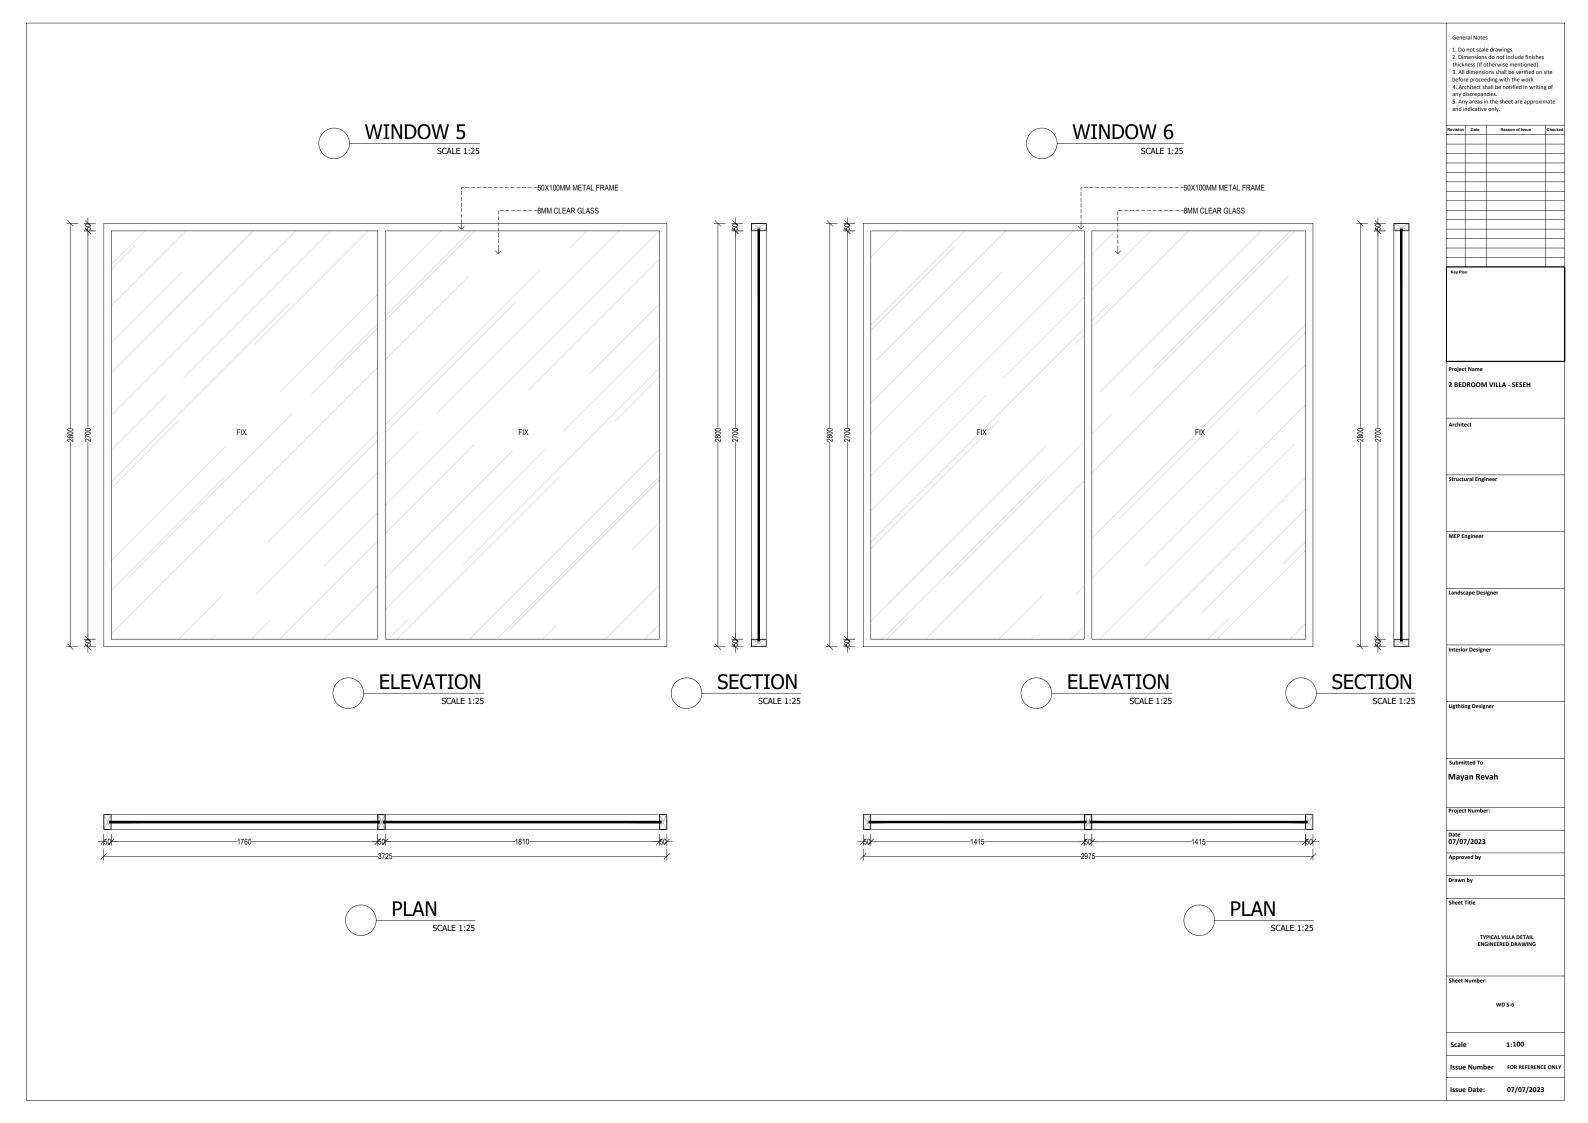

Project Name TYPICAL VILLA - SESEH

MEP Engineer

Landscape Designer

Ligthting Designer

Mayan Revah Project Number:

Date 16/11/2022

TYPICAL VILLA DETAIL ENGINEERED DRAWING

LAYOUT

Project Name

2 BEDROOM VILLA - SESEH

Architect

Structural Engineer

MEP Engineer

Landscape Designer

Interior Designer

Ligthting Designer

Submitted 1

Mayan Revah

Project Number:

Date 07/07/2023

Sheet Title

TYPICAL VILLA DETAIL ENGINEERED DRAWING

Sheet Number

DO 4-5