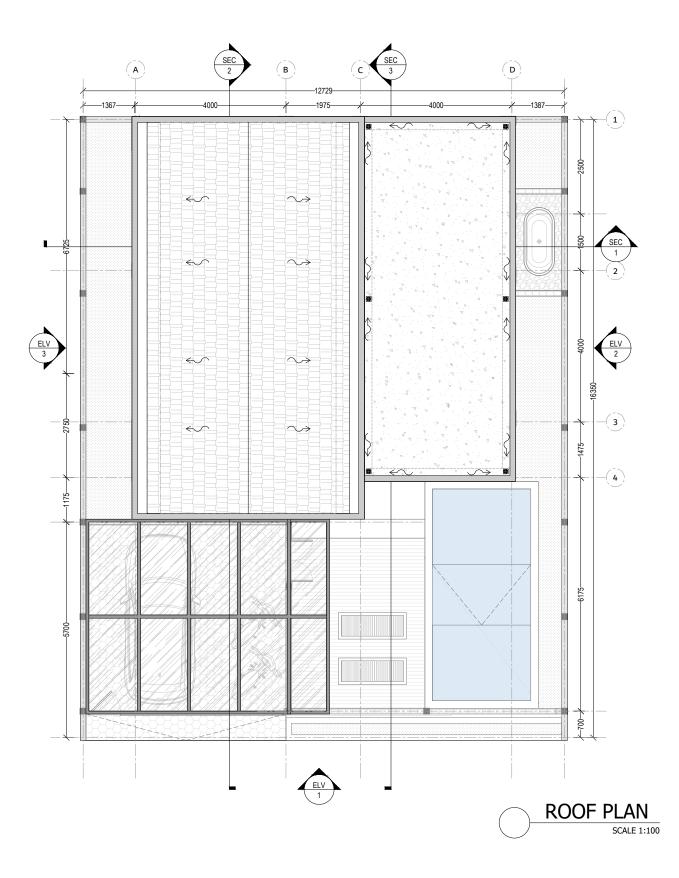

ROOF PLAN

1:100

Issue Number FOR REFERENCE ON

sue Date: 16/11/2

 BUILDING AREA (GF + 1F)
 143.7
 SQM

 GROUND FLOOR
 89
 SQM

 FIRST FLOOR
 54.7
 SQM

 OUTDOOR AREA
 119.1
 SQM