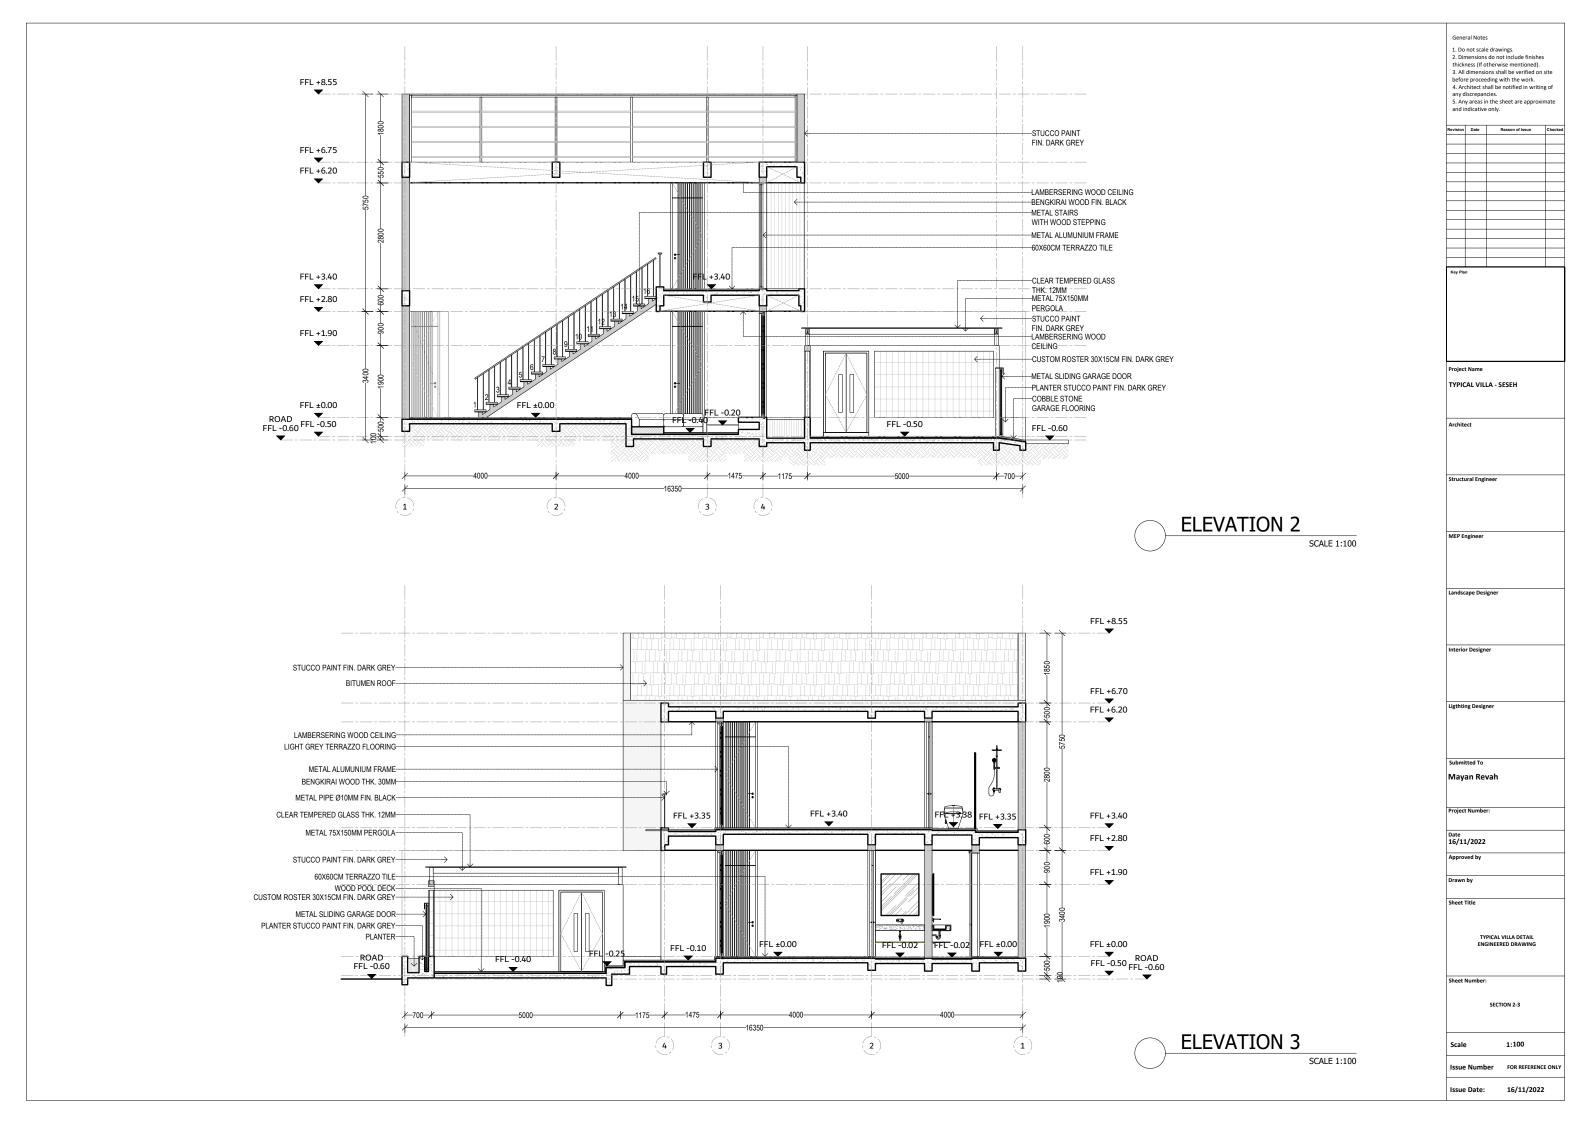

Project Name TYPICAL VILLA - SESEH

MEP Engineer

Landscape Designer

Ligthting Designer

Mayan Revah Project Number:

Date 16/11/2022

TYPICAL VILLA DETAIL ENGINEERED DRAWING

LAYOUT