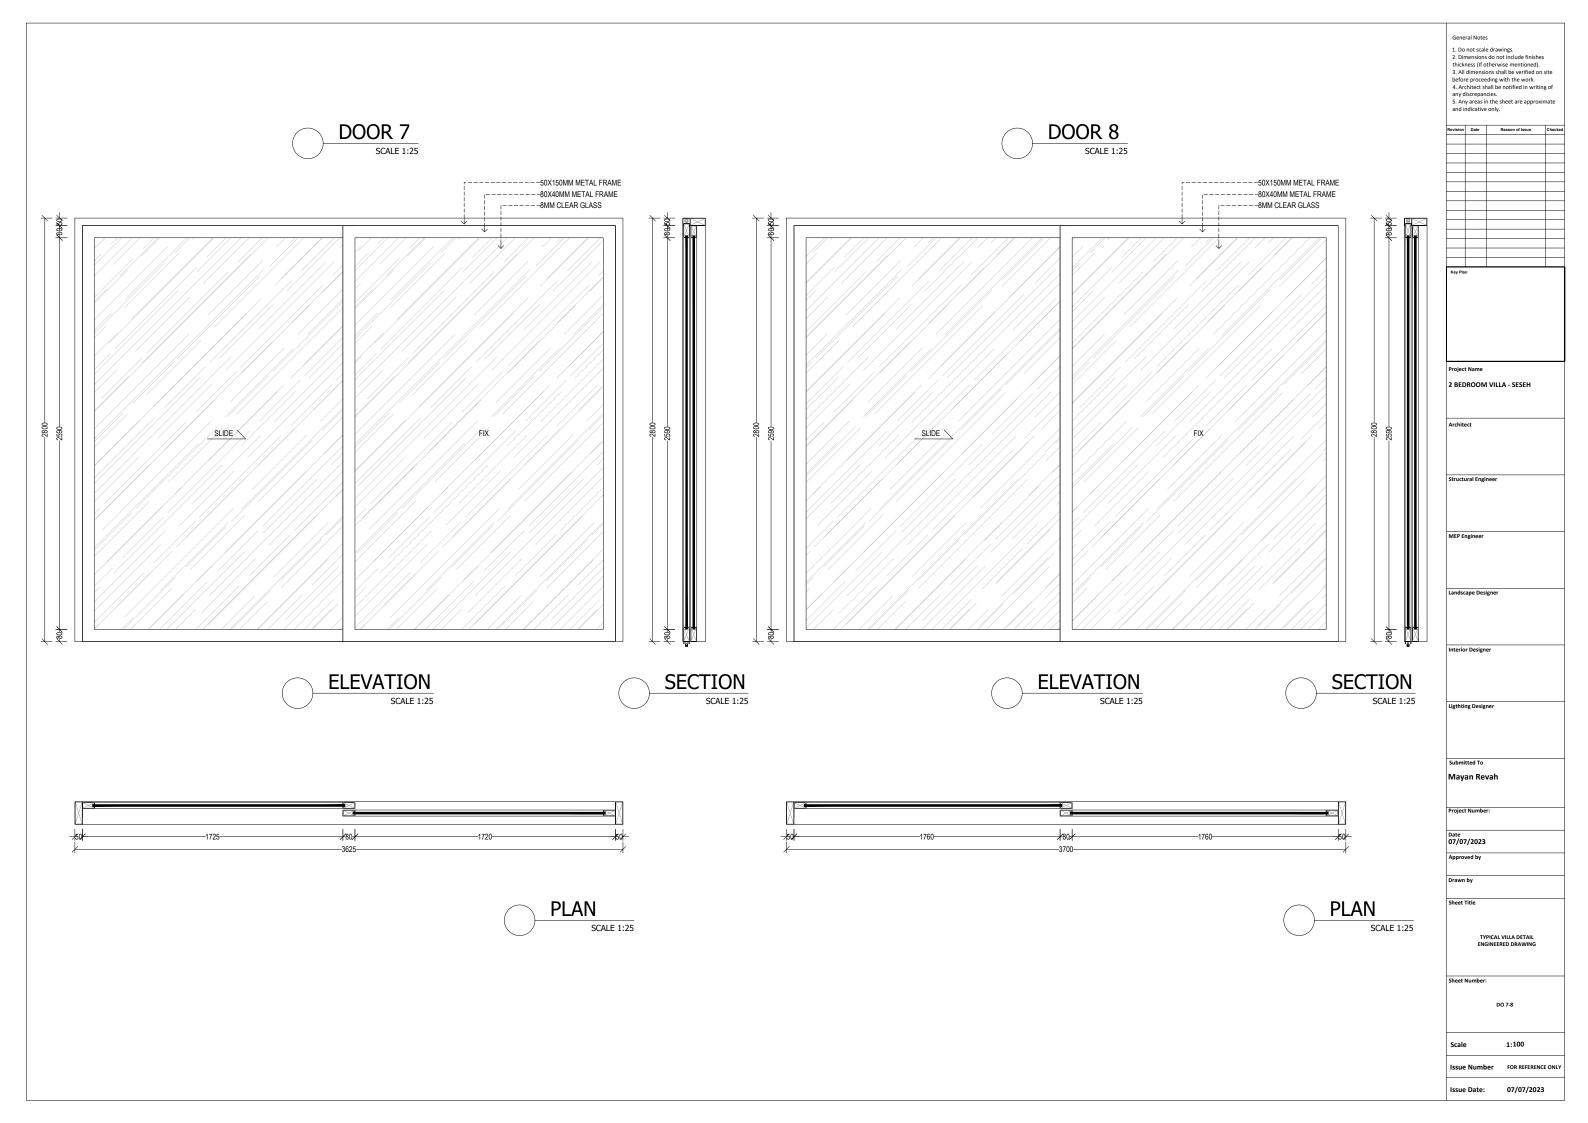

Project Name

2 BEDROOM VILLA - SESEH

Architect

Structural Engineer

MEP Engineer

Landscape Designer

Interior Designer

Ligthting Designer

Submitted 1

Mayan Revah

Project Number:

Date 07/07/2023

Sheet Title

TYPICAL VILLA DETAIL ENGINEERED DRAWING

Sheet Number

DO 4-5