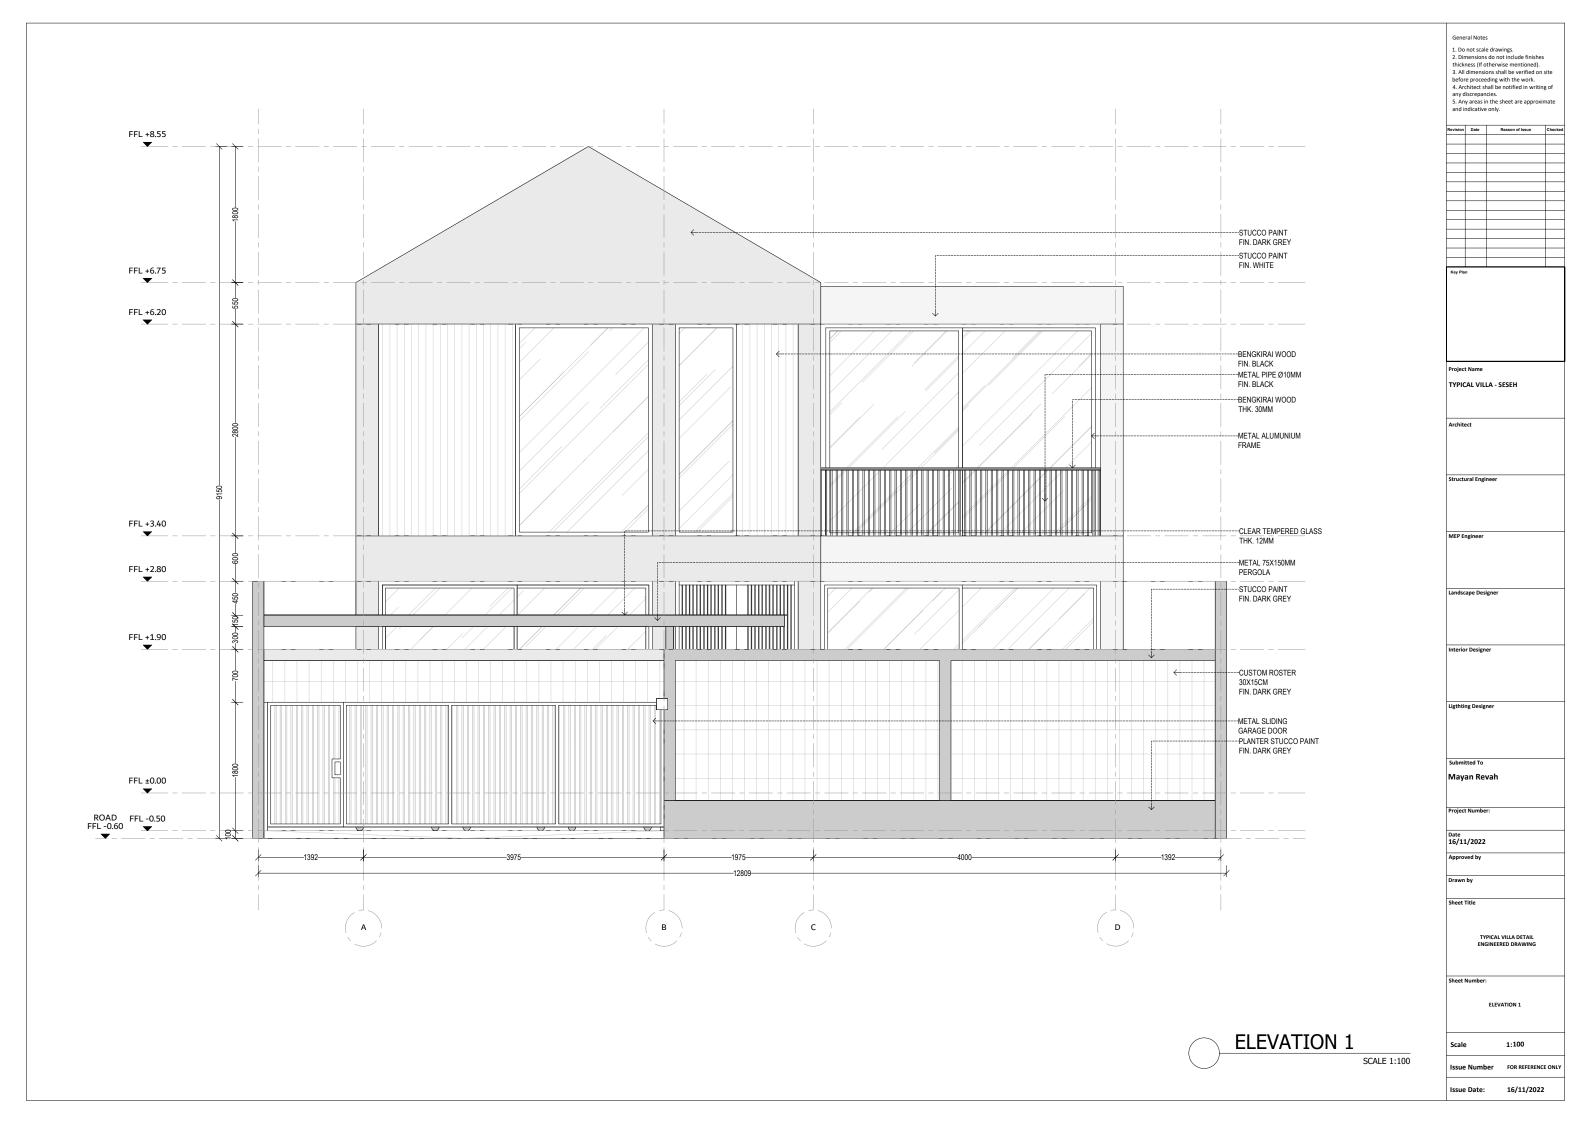

Project Name TYPICAL VILLA - SESEH

MEP Engineer

Landscape Designer

Ligthting Designer

Mayan Revah Project Number:

Date 16/11/2022

TYPICAL VILLA DETAIL ENGINEERED DRAWING

LAYOUT