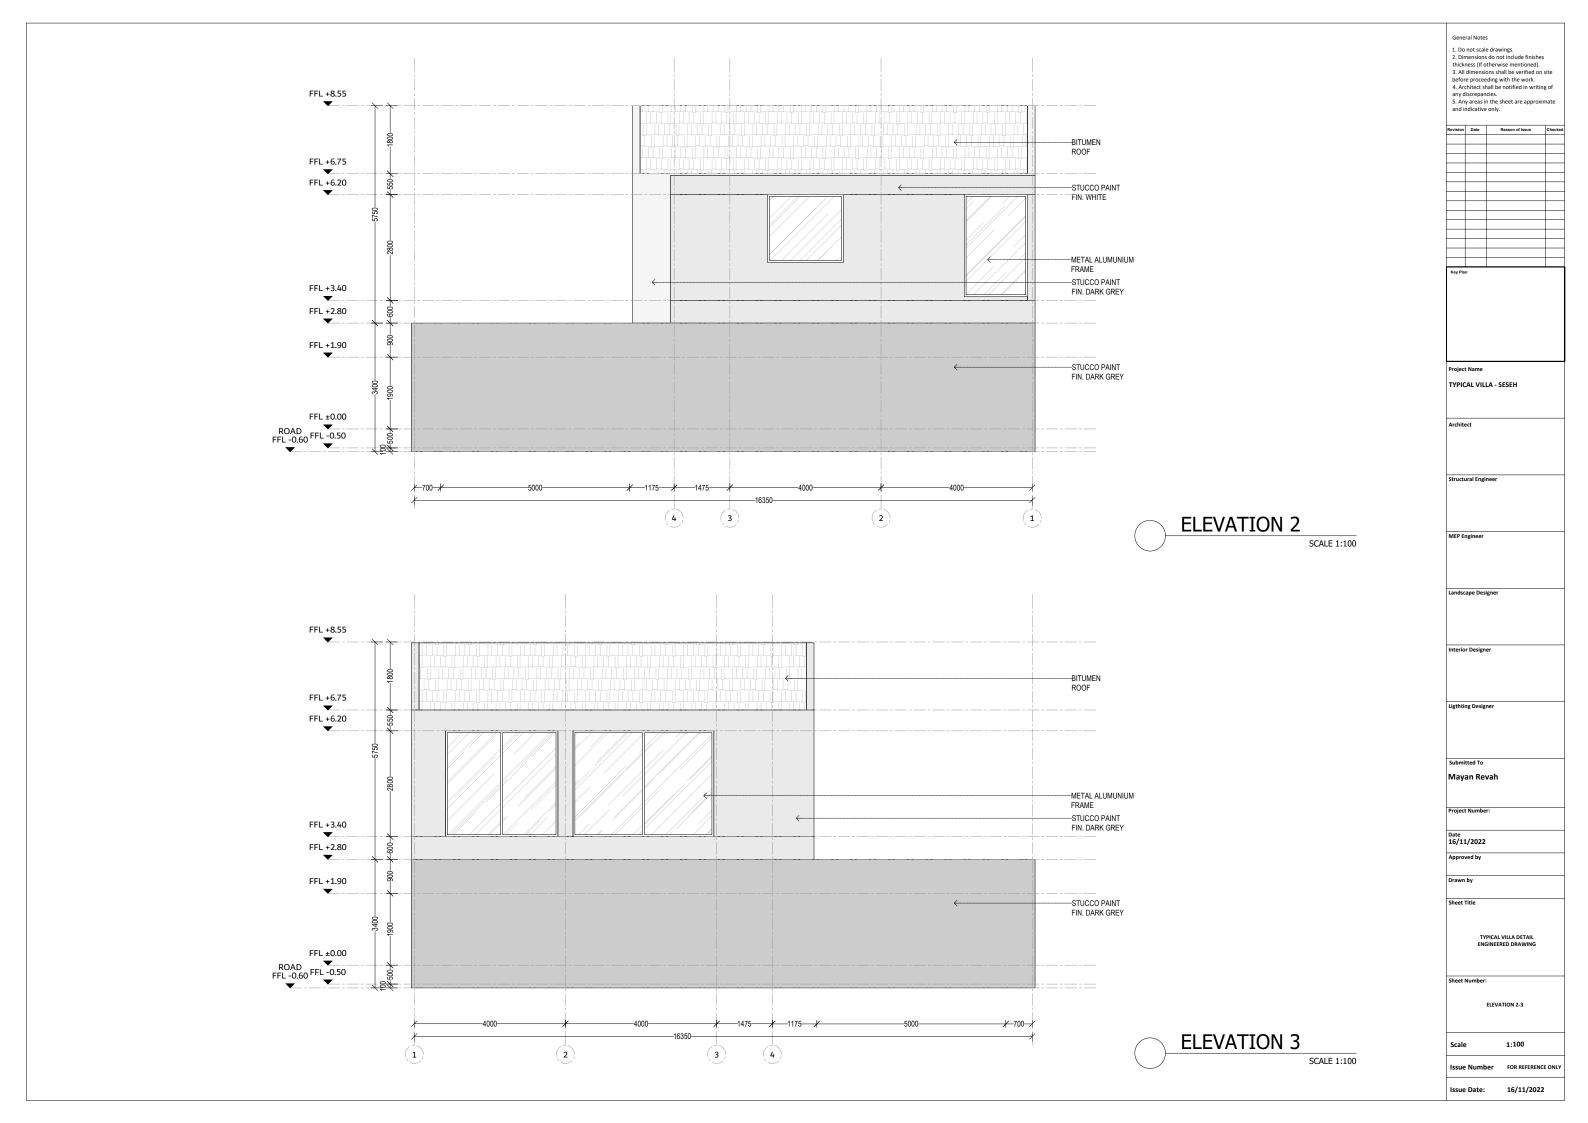

Project Name TYPICAL VILLA - SESEH

MEP Engineer

Landscape Designer

Ligthting Designer

Mayan Revah Project Number:

Date 16/11/2022

TYPICAL VILLA DETAIL ENGINEERED DRAWING

LAYOUT